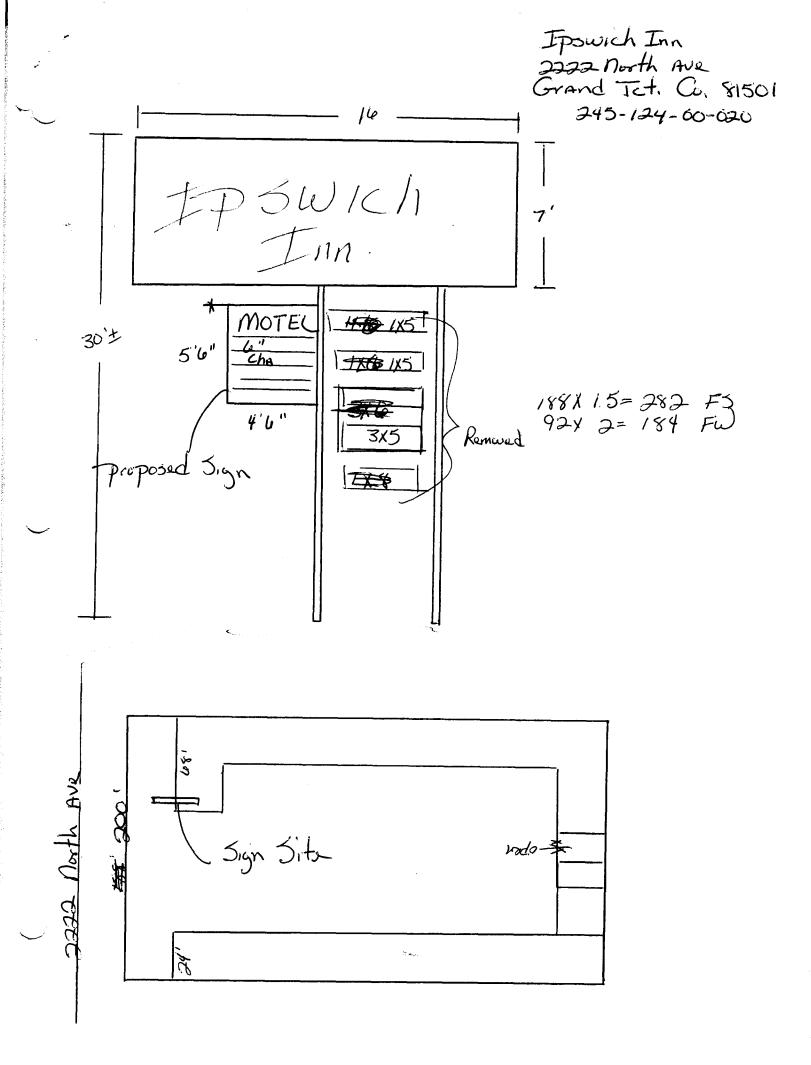

| BUSINESS NAME TOSLICK In 242-7971 STREET ADDRESS 2222 North AVR. GJ. PROPERTY OWNER Dansi (B. Anderson OWNER ADDRESS 2222 North AVR. GJ. 81501                                                                                                                                                                                                                                                                                                                                                                                                                                                                                                                                                                                                                                                                                                                                                                                                                                                                                                                                                                                                                                                                                | CONTRACTOR G.J. Signs + New LICENSE NO LICENSE NO ADDRESS 2915 Hill Ave G.J. Co. 81509 TELEPHONENO 245-2915 |  |
|-------------------------------------------------------------------------------------------------------------------------------------------------------------------------------------------------------------------------------------------------------------------------------------------------------------------------------------------------------------------------------------------------------------------------------------------------------------------------------------------------------------------------------------------------------------------------------------------------------------------------------------------------------------------------------------------------------------------------------------------------------------------------------------------------------------------------------------------------------------------------------------------------------------------------------------------------------------------------------------------------------------------------------------------------------------------------------------------------------------------------------------------------------------------------------------------------------------------------------|-------------------------------------------------------------------------------------------------------------|--|
| 2 Square Feet per Linear Foot of Building Facade 2 Square Feet per Linear Foot of Building Facade 2 Square Feet per Linear Foot of Building Facade 2 Traffic Lanes - 0.75 Square Feet x Street Frontage 4 or more Traffic Lanes - 1.5 Square Feet x Street Frontage 5. OFF-PREMISE 5. OFF-PREMISE 5. Square Feet per each Linear Foot of Building Facade 6.5 Square Feet per each Linear Foot of Building Facade 7. Square Feet per each Linear Foot of Building Facade 8. Square Feet per each Linear Foot of Building Facade 9. Square Feet per Linear Foot of Building Facade 9. Square Feet x Street Frontage 9. Square Feet per each Linear Foot of Building Facade 9. Square Feet per Linear Foot of Building Facade 9. Square Feet per Linear Foot of Building Facade 9. Square Feet x Street Frontage 9. Square Feet per Linear Foot of Building Facade 9. Square Feet per Linear Foot of Building Facade 9. Square Feet per Linear Foot of Building Facade 9. Square Feet per Linear Foot of Building Facade 9. Square Feet per Linear Foot of Building Facade 9. Square Feet per Linear Foot of Building Facade 9. Square Feet per Linear Foot of Building Facade 9. Square Feet per Linear Foot of Building Facade |                                                                                                             |  |
| [ ] Externally Illuminated $[\chi]$ Into                                                                                                                                                                                                                                                                                                                                                                                                                                                                                                                                                                                                                                                                                                                                                                                                                                                                                                                                                                                                                                                                                                                                                                                      | ernally Illuminated [ ] Non-Illuminated                                                                     |  |
| (1 - 5) Area of Proposed Sign                                                                                                                                                                                                                                                                                                                                                                                                                                                                                                                                                                                                                                                                                                                                                                                                                                                                                                                                                                                                                                                                                                                                                                                                 |                                                                                                             |  |
| Existing Signage/Type                                                                                                                                                                                                                                                                                                                                                                                                                                                                                                                                                                                                                                                                                                                                                                                                                                                                                                                                                                                                                                                                                                                                                                                                         | FOR OFFICE USE ONLY:                                                                                        |  |
|                                                                                                                                                                                                                                                                                                                                                                                                                                                                                                                                                                                                                                                                                                                                                                                                                                                                                                                                                                                                                                                                                                                                                                                                                               | Sq Ft Signage Allowed on Parcel                                                                             |  |
| r .                                                                                                                                                                                                                                                                                                                                                                                                                                                                                                                                                                                                                                                                                                                                                                                                                                                                                                                                                                                                                                                                                                                                                                                                                           | Sq Ft Building Sq Ft                                                                                        |  |
|                                                                                                                                                                                                                                                                                                                                                                                                                                                                                                                                                                                                                                                                                                                                                                                                                                                                                                                                                                                                                                                                                                                                                                                                                               | Sq Ft Free-Standing <u>300</u> Sq Ft                                                                        |  |
| Total Existing:                                                                                                                                                                                                                                                                                                                                                                                                                                                                                                                                                                                                                                                                                                                                                                                                                                                                                                                                                                                                                                                                                                                                                                                                               | Sq Ft Total Allowed: <u>300</u> Sq Ft                                                                       |  |
| COMMENTS: Remove 4' 1' X5' non illuminated Signs + Install one                                                                                                                                                                                                                                                                                                                                                                                                                                                                                                                                                                                                                                                                                                                                                                                                                                                                                                                                                                                                                                                                                                                                                                |                                                                                                             |  |
| 4'6" wide x 5'6" High Motel/ reader board - addition to free standing                                                                                                                                                                                                                                                                                                                                                                                                                                                                                                                                                                                                                                                                                                                                                                                                                                                                                                                                                                                                                                                                                                                                                         |                                                                                                             |  |
| NOTE: No sign may exceed 300 square feet. A separate sign permit is required for each sign. Attach a sketch of proposed and existing signage including types, dimensions, lettering, abutting streets, alleys, easements, property lines, and locations. All signs require a separate permit from the Building Department.                                                                                                                                                                                                                                                                                                                                                                                                                                                                                                                                                                                                                                                                                                                                                                                                                                                                                                    |                                                                                                             |  |
| Applicant's Signature Date Approved By Date                                                                                                                                                                                                                                                                                                                                                                                                                                                                                                                                                                                                                                                                                                                                                                                                                                                                                                                                                                                                                                                                                                                                                                                   |                                                                                                             |  |