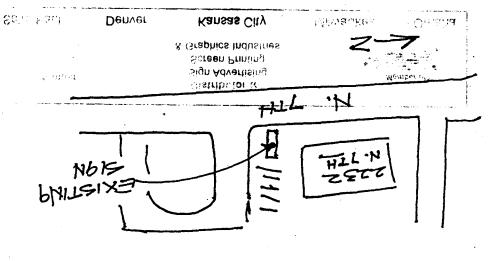

| BUSINESS NAME DURANGO                                                                                       | BAG=L CONTRACTOR                                                                                                                | ELOGRADO SIGNO            | 3            |  |
|-------------------------------------------------------------------------------------------------------------|---------------------------------------------------------------------------------------------------------------------------------|---------------------------|--------------|--|
| STREET ADDRESS 2232 N.                                                                                      | . 7 THE LICENSE NO                                                                                                              |                           |              |  |
| PROPERTY OWNER CECUSE U                                                                                     |                                                                                                                                 | 123 FRONT ST.             |              |  |
| OWNER ADDRESS 222 U-                                                                                        | TELEPHONEN                                                                                                                      | 0 245-7446                |              |  |
|                                                                                                             |                                                                                                                                 |                           |              |  |
| [ ] 1. FLUSH WALL                                                                                           | 2 Square Feet per Linear Foot of Building Facade                                                                                |                           |              |  |
| [ ] 2. ROOF                                                                                                 | 2 Square Feet per Linear Foot of Building Facade                                                                                |                           |              |  |
| [ 3. FREE-STANDING                                                                                          | 2 Traffic Lanes - 0.75 Square Fee                                                                                               | •                         |              |  |
| [ ] 4. PROJECTING                                                                                           | 4 or more Traffic Lanes - 1.5 Squ                                                                                               | -                         |              |  |
| [ ] 5. OFF-PREMISE                                                                                          | 0.5 Square Feet per each Linear Foot of Building Facade  See #3 Spacing Requirements; Not > 300 Square Feet or < 15 Square Feet |                           |              |  |
| [✓] Externally Illuminated                                                                                  | [ ] Internally Illumin                                                                                                          | ated [ ] Non-Illur        | minated      |  |
| ======================================                                                                      | [ ] Internany mumi                                                                                                              |                           |              |  |
| (1 - 5) Area of Proposed Sign _                                                                             | 35 Square Feet                                                                                                                  |                           |              |  |
| (1,2,4) Building Facade 42 Linear Feet                                                                      |                                                                                                                                 |                           |              |  |
| (1 - 4) Street Frontage 45                                                                                  | Linear Feet                                                                                                                     |                           |              |  |
| (2,4,5) Height to Top of Sign Feet Clearance to Grade Feet                                                  |                                                                                                                                 |                           |              |  |
| (5) Distance from all Existin                                                                               | ng Off-Premise Signs within 60                                                                                                  | 00 Feet Feet              |              |  |
|                                                                                                             |                                                                                                                                 |                           | <del> </del> |  |
| Existing Signage/Type                                                                                       |                                                                                                                                 | FOR OFFICE USE ONLY:      |              |  |
| > POLE SION                                                                                                 | 35 Sq Ft                                                                                                                        | Signage Allowed on Parcel |              |  |
| FW                                                                                                          | Sq Ft                                                                                                                           | Building <u>84</u>        | _ Sq Ft      |  |
| ŧw.                                                                                                         | 32 Sq Ft                                                                                                                        | Free-Standing 67.5        | Sq Ft        |  |
| Total Existing:                                                                                             | 7.5 Sq Ft                                                                                                                       | Total Allowed: 84         | Sq Ft        |  |
|                                                                                                             |                                                                                                                                 |                           |              |  |
| COMMENTS: WE ARE                                                                                            | NOT ADDING A                                                                                                                    | NY EXTRA SIGNA            | 191=         |  |
| COMMENTS: WE ARE                                                                                            | u = u = v = v                                                                                                                   |                           | ,            |  |
| 1713 13 A COP                                                                                               | Y CHANGE ON                                                                                                                     | EXISIIN 9 5191            |              |  |
|                                                                                                             |                                                                                                                                 |                           |              |  |
| NOTE: No sign may exceed 300                                                                                |                                                                                                                                 |                           |              |  |
| a sketch of proposed and existing signage including types, dimensions, lettering, abutting streets, alleys, |                                                                                                                                 |                           |              |  |
| easements, property lines, and locations. All signs require a separate permit from the Building Department. |                                                                                                                                 |                           |              |  |
| Department                                                                                                  |                                                                                                                                 |                           |              |  |
|                                                                                                             | 11 1/1:                                                                                                                         | L Nall a sal              | اداء         |  |
| Ningheller                                                                                                  | 10-29-95 JUMI                                                                                                                   | TAL MAKELA 10/            | 24/14        |  |
| Applicant's Signature                                                                                       | Date App                                                                                                                        | roved By /Da              | ate/ /       |  |