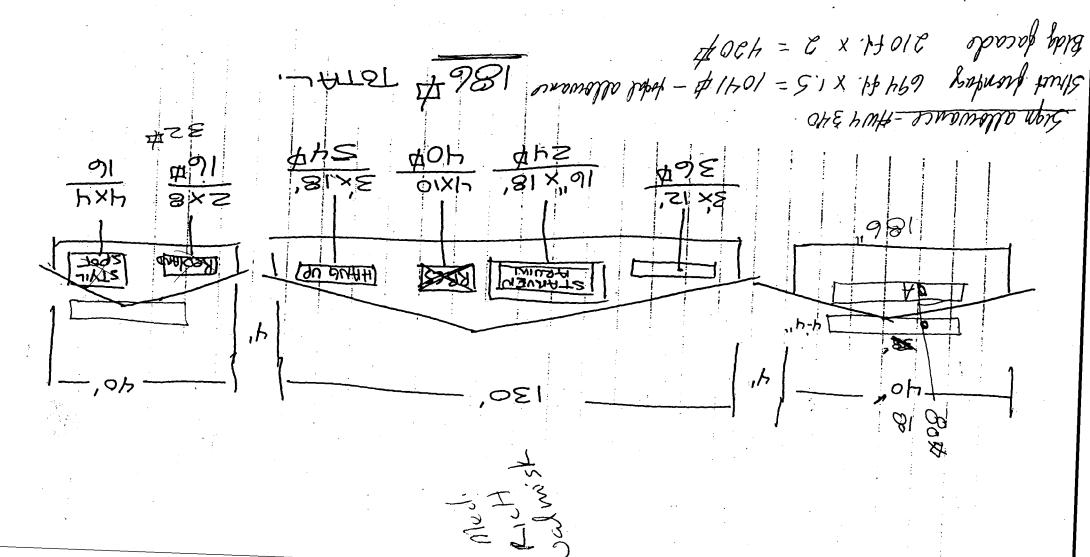

| (303) 244-1430                                                                                                                                                                                                                                                                                                             |                                                             | one <u> </u>                                                                                                                             | ,               |  |  |
|----------------------------------------------------------------------------------------------------------------------------------------------------------------------------------------------------------------------------------------------------------------------------------------------------------------------------|-------------------------------------------------------------|------------------------------------------------------------------------------------------------------------------------------------------|-----------------|--|--|
| BUSINESS NAME REDUAND STREET ADDRESS 25/6 RRO PROPERTY OWNER FRED N OWNER ADDRESS                                                                                                                                                                                                                                          | 1AGILL ADDRESS                                              |                                                                                                                                          | clent           |  |  |
| [ ] 1. FLUSH WALL  [ ] 2. ROOF [ ] 3. FREE-STANDING  [ ] 4. PROJECTING [ ] 5. OFF-PREMISE  [ ] Externally Illuminated                                                                                                                                                                                                      | 0.5 Square Feet per each Lin<br>See #3 Spacing Requirements | ot of Building Facade c Feet x Street Frontage S Square Feet x Street Frontage ear Foot of Building Facade s; Not > 300 Square Feet or < |                 |  |  |
| (1 - 5) Area of Proposed Sign                                                                                                                                                                                                                                                                                              | [ ] Internally Illu                                         |                                                                                                                                          |                 |  |  |
| (1,2,4) Building Facade 2/0 Linear Feet (1 - 4) Street Frontage 694 Linear Feet (2,4,5) Height to Top of Sign 22 <sup>1</sup> 7 Feet Clearance to Grade Feet (5) Distance from all Existing Off-Premise Signs within 600 Feet Feet                                                                                         |                                                             |                                                                                                                                          |                 |  |  |
| Existing Signage/Type                                                                                                                                                                                                                                                                                                      |                                                             | FOR OFFICE USI                                                                                                                           | E ONLY:         |  |  |
| Frustanding Bldg Total Existing:                                                                                                                                                                                                                                                                                           | Sq Ft  228 Sq Ft  /86 Sq Ft  414 Sq Ft                      | Signage Allowed of Building                                                                                                              | 20 Sq Ft        |  |  |
| COMMENTS: Su asfached drawing                                                                                                                                                                                                                                                                                              |                                                             |                                                                                                                                          |                 |  |  |
| full # MSC 95-20                                                                                                                                                                                                                                                                                                           |                                                             |                                                                                                                                          | -               |  |  |
| NOTE: No sign may exceed 300 square feet. A separate sign permit is required for each sign. Attach a sketch of proposed and existing signage including types, dimensions, lettering, abutting streets, alleys, easements, property lines, and locations. All signs require a separate permit from the Building Department. |                                                             |                                                                                                                                          |                 |  |  |
| Ed Kowalski<br>Applicant's Signature                                                                                                                                                                                                                                                                                       | 2-9-95. La                                                  | Hy fartman                                                                                                                               | 2/10/95<br>Date |  |  |