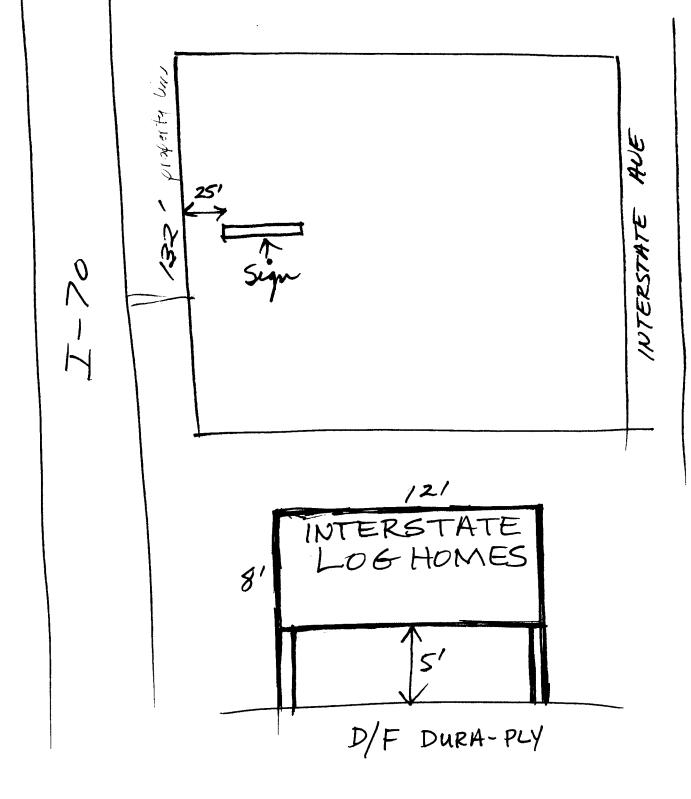

| GRAND VIE<br>COLORADO                                                                                                                                                                       | SIGN PE<br>Community Deve<br>250 North 5th Str<br>Grand Junction, C<br>(303) 244-1430 | lopment Depar                                                                                                         | tment                                                               | PERMIT N<br>Date Subm<br>FEE \$<br>Tax Schedu<br>Zone                     | itted <u>4//7</u><br>15.00                                                     | 195<br>33.3-02-c                                                                | 0/3                |
|---------------------------------------------------------------------------------------------------------------------------------------------------------------------------------------------|---------------------------------------------------------------------------------------|-----------------------------------------------------------------------------------------------------------------------|---------------------------------------------------------------------|---------------------------------------------------------------------------|--------------------------------------------------------------------------------|---------------------------------------------------------------------------------|--------------------|
| BUSINESS NAME N<br>STREET ADDRESS<br>PROPERTY OWNER S<br>OWNER ADDRESS 67                                                                                                                   | 2330 INT<br>TEVE HA                                                                   | ERSTATE A<br>UCK<br>ULA RD                                                                                            | <b>NE</b> LICENS<br>ADDRE                                           | SENO <u>2</u><br>SS <u>1</u>                                              | 930666<br>08 38                                                                |                                                                                 |                    |
| <ul> <li>[] 1. FLUSH WA</li> <li>[] 2. ROOF</li> <li>[] 3. FREE-STA</li> <li>[] 4. PROJECTI</li> <li>[] 5. OFF-PREM</li> </ul>                                                              | NDING<br>ING                                                                          | 4 or more Tra<br>0.5 Square Fee                                                                                       | per Linear 1<br>es - 0.75 Squ<br>ffic Lanes -<br>et per each 1      | Foot of Build<br>are Feet x S<br>1.5 Square I<br>Linear Foot              | ding Facade<br>Street Frontage<br>Feet x Street Fro<br>of Building Faca        | 0                                                                               | e Feet             |
|                                                                                                                                                                                             |                                                                                       |                                                                                                                       |                                                                     |                                                                           |                                                                                |                                                                                 |                    |
| [ ] Externally Illum                                                                                                                                                                        | ninated                                                                               | [ ] Int                                                                                                               | ternally I                                                          | lluminate                                                                 | d                                                                              | M Non-Illu                                                                      | ıminated           |
| <ul> <li>(1 - 5) Area of Pro</li> <li>(1,2,4) Building Fac</li> <li>(1 - 4) Street Front</li> <li>(2,4,5) Height to Te</li> </ul>                                                           | posed Sign 2<br>cade<br>age <b>/32</b>                                                | Linear Fe<br>Linear Fe<br>Sec                                                                                         | uare Feet<br>eet<br>et <u> </u>                                     | <b>96</b><br>Sign ance to Gr                                              | on I-7.<br>rade 5                                                              | Ø Side<br>Feet<br>Feet                                                          | uminated           |
| <ul> <li>(1 - 5) Area of Pro</li> <li>(1,2,4) Building Fac</li> <li>(1 - 4) Street Front</li> <li>(2,4,5) Height to Te</li> </ul>                                                           | posed Sign                                                                            | Linear Fe<br>Linear Fe<br>3 Fee<br>Off-Premise                                                                        | uare Feet<br>eet<br>et Cleara<br>et Signs wi                        | <b>96</b><br>Sign c<br>ance to Gr<br>ithin 600 I                          | on I-7<br>rade 5<br>Feet 0<br>OR OFFICE                                        | 0 Side<br>Feet<br>Feet<br>USE ONLY                                              | <br>-<br>:         |
| <ul> <li>(1 - 5) Area of Pro</li> <li>(1,2,4) Building Fac</li> <li>(1 - 4) Street Front</li> <li>(2,4,5) Height to To</li> <li>(5) Distance from</li> </ul>                                | posed Sign                                                                            | Linear Fe<br>Linear Fe<br>3 Fee<br>Off-Premise                                                                        | uare Feet<br>et<br>et Cleara<br>Signs wi                            | <b>96</b><br>Sign C<br>ance to Gr<br>ithin 600 I<br>Fi                    | on I-7<br>rade 5<br>Feet 0<br>OR OFFICE                                        | 0 Side<br>Feet<br>Feet                                                          | <br>-<br>:         |
| <ul> <li>(1 - 5) Area of Pro</li> <li>(1,2,4) Building Fac</li> <li>(1 - 4) Street Front</li> <li>(2,4,5) Height to To</li> <li>(5) Distance from</li> </ul>                                | posed Sign                                                                            | Linear Fe<br>Linear Fe<br>2<br>73<br>Fee<br>Off-Premise                                                               | uare Feet<br>et<br>ct Cleara<br>Signs wi<br>Sq Ft<br>Sq Ft          | <b>96</b><br>Sign C<br>ance to Gr<br>athin 600 I<br>F<br>Si<br>Br         | on I-7<br>rade<br>Feet<br>OR OFFICE<br>ignage Allow<br>uilding                 | <i>O Side</i><br>Feet<br>Feet<br>USE ONLY<br>ved on Parcel                      | <br>:<br>Sq Ft     |
| <ul> <li>(1 - 5) Area of Pro</li> <li>(1,2,4) Building Fac</li> <li>(1 - 4) Street Front</li> <li>(2,4,5) Height to Ta</li> <li>(5) Distance from</li> <li>Existing Signage/Type</li> </ul> | posed Sign                                                                            | Linear Fe<br>Linear Fe<br>2<br>7<br>7<br>7<br>7<br>7<br>7<br>7<br>7<br>7<br>7<br>7<br>7<br>7<br>7<br>7<br>7<br>7<br>7 | uare Feet<br>et<br>ct Cleara<br>Signs wi<br>Sq Ft<br>Sq Ft<br>Sq Ft | <b>96</b><br>Sign cance to Grathin 600 I<br>Ithin 600 I<br>Si<br>Bi<br>Fi | on I-7<br>rade<br>Feet<br>OR OFFICE<br>ignage Allow<br>uilding<br>ree-Standing | <i>O Side</i><br>Feet<br>Feet<br>USE ONLY<br><u>ved on Parcel</u><br><u>198</u> | <br>Sq Ft<br>Sq Ft |
| <ul> <li>(1 - 5) Area of Pro</li> <li>(1,2,4) Building Fac</li> <li>(1 - 4) Street Front</li> <li>(2,4,5) Height to Ta</li> <li>(5) Distance from</li> <li>Existing Signage/Type</li> </ul> | posed Sign                                                                            | Linear Fe<br>Linear Fe<br>2<br>7<br>7<br>7<br>7<br>7<br>7<br>7<br>7<br>7<br>7<br>7<br>7<br>7<br>7<br>7<br>7<br>7<br>7 | uare Feet<br>et<br>ct Cleara<br>Signs wi<br>Sq Ft<br>Sq Ft          | <b>96</b><br>Sign cance to Grathin 600 I<br>Ithin 600 I<br>Si<br>Bi<br>Fi | on I-7<br>rade<br>Feet<br>OR OFFICE<br>ignage Allow<br>uilding                 | <i>O Side</i><br>Feet<br>Feet<br>USE ONLY<br><u>ved on Parcel</u><br><u>198</u> | <br>:<br>Sq Ft     |

**NOTE:** No sign may exceed 300 square feet. A separate sign permit is required for each sign. Attach a sketch of proposed and existing signage including types, dimensions, lettering, abutting streets, alleys, easements, property lines, and locations. <u>All signs require a separate permit from the Building Department</u>.