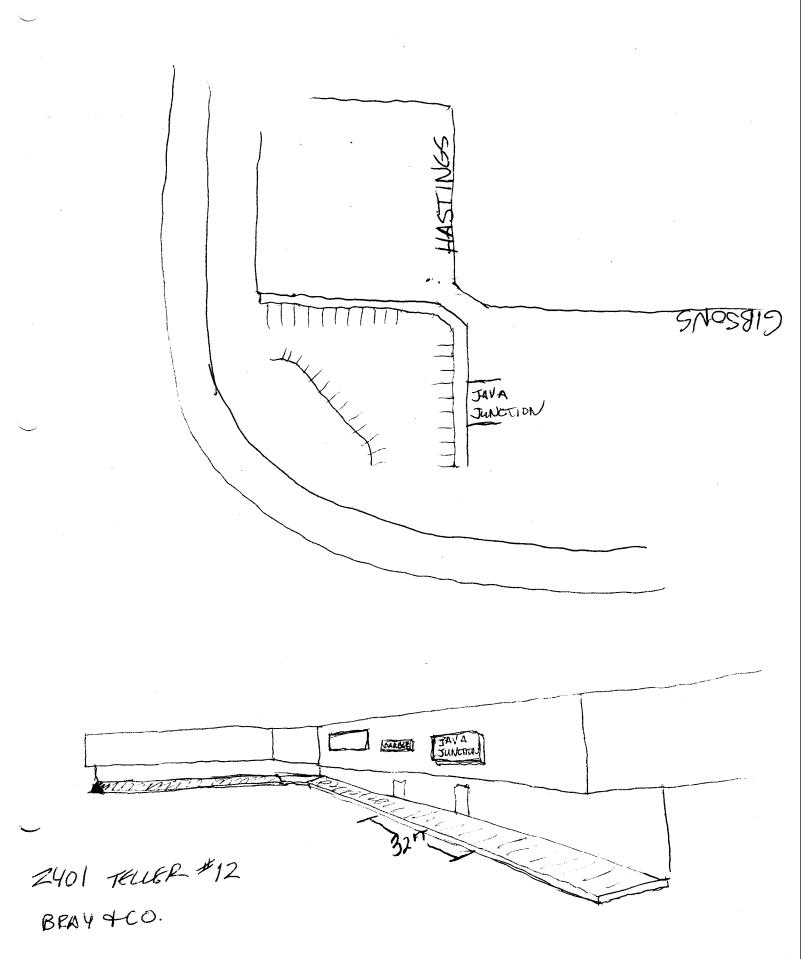

**NOTE:** No sign may exceed 300 square feet. A separate sign permit is required for each sign. Attach a sketch of proposed and existing signage including types, dimensions, lettering, abutting streets, alleys, easements, property lines, and locations. All signs require a separate permit from the Building Department.