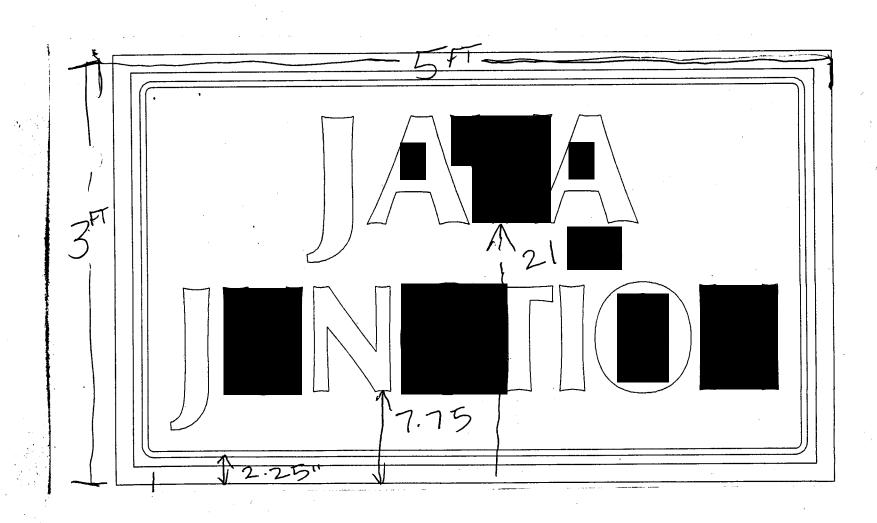

**NOTE:** No sign may exceed 300 square feet. A separate sign permit is required for each sign. Attach a sketch of proposed and existing signage including types, dimensions, lettering, abutting streets, alleys, easements, property lines, and locations. All signs require a separate permit from the Building Department.