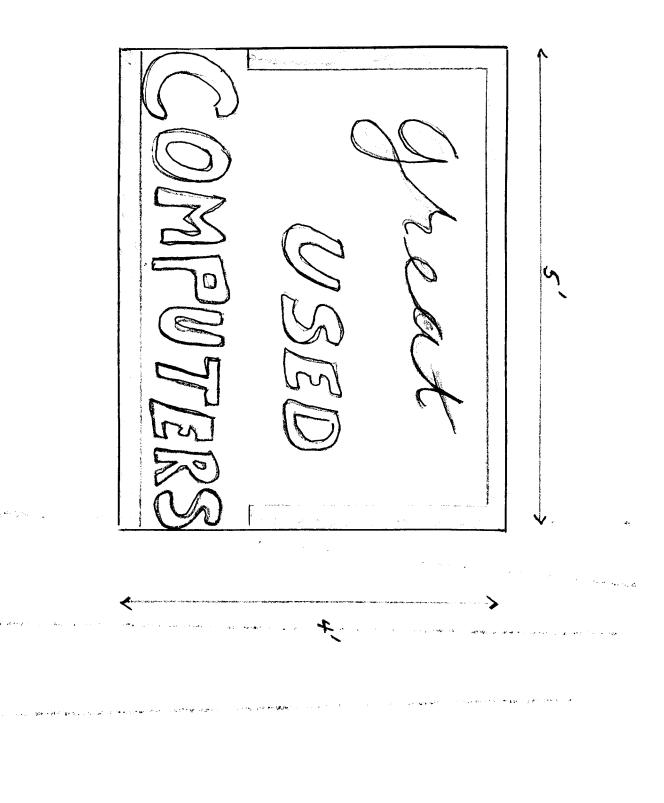

| SCHAND STREET                                                                                                                                              | SIGN PERMIT<br>Community Development Department<br>250 North 5th Street<br>Grand Junction, CO 81501<br>(303) 244-1430                                                                                        | PERMIT NO.       11/200/95         Date Submitted       11/200/95         FEE \$       25,00         Tax Schedule $2945 - 131 - 01 - 027$ Zone       C-1                                                                                                                  |
|------------------------------------------------------------------------------------------------------------------------------------------------------------|--------------------------------------------------------------------------------------------------------------------------------------------------------------------------------------------------------------|---------------------------------------------------------------------------------------------------------------------------------------------------------------------------------------------------------------------------------------------------------------------------|
| STREET ADDRESS 24                                                                                                                                          | 101 NORTH AVE LICE<br>ESA DENVER ASSOCI ADI                                                                                                                                                                  | VTRACTOR SIGN DESIGNS<br>ENSE NO 29508/3<br>DRESS 3018 Market Way<br>EPHONE NO 431-0939                                                                                                                                                                                   |
| <ul> <li>[X] 1. FLUSH W</li> <li>[] 2. ROOF</li> <li>[] 3. FREE-STA</li> <li>[] 4. PROJECT</li> <li>[] 5. OFF-PREN</li> <li>[] Externally Illus</li> </ul> | 2 Square Feet per Line<br>2 Traffic Lanes - 0.75<br>4 or more Traffic Lan<br>ING<br>0.5 Square Feet per ea<br>MISE<br>See #3 Spacing Require                                                                 | ear Foot of Building Facade<br>ear Foot of Building Facade<br>Square Feet x Street Frontage<br>es - 1.5 Square Feet x Street Frontage<br>ach Linear Foot of Building Facade<br>rements; Not > 300 Square Feet or < 15 Square Feet<br><b>y Illuminated</b> Non-Illuminated |
| (1 - 5) Area of Pro<br>(1,2,4) Building Fa<br>(1 - 4) Street From<br>(2,4,5) Height to T                                                                   | oposed Sign <u>20</u> Square F<br>acade <u>394</u> Linear Feet<br>tage <u>0356</u> Linear Feet                                                                                                               | The set $33^{\prime}$ Street<br>earance to Grade <u>NA</u> Feet                                                                                                                                                                                                           |
| Existing Signage/Ty                                                                                                                                        | pe       100       Sq Ft         1/17       Sq Ft          1/17       Sq Ft           Sq Ft           Sq Ft           Sq Ft         sq Ft        Sq Ft         sq Ft        Sq Ft         sq Ft        Sq Ft | FOR OFFICE USE ONLY:Signage Allowed on ParcelBuilding788Sq FtFree-Standing189.50Sq FtTotal Allowed:788Sq Ft                                                                                                                                                               |
| COMMENTS:                                                                                                                                                  | Sq rt                                                                                                                                                                                                        |                                                                                                                                                                                                                                                                           |

**NOTE:** No sign may exceed 300 square feet. A separate sign permit is required for each sign. Attach a sketch of proposed and existing signage including types, dimensions, lettering, abutting streets, alleys, easements, property lines, and locations. <u>All signs require a separate permit from the Building Department</u>.