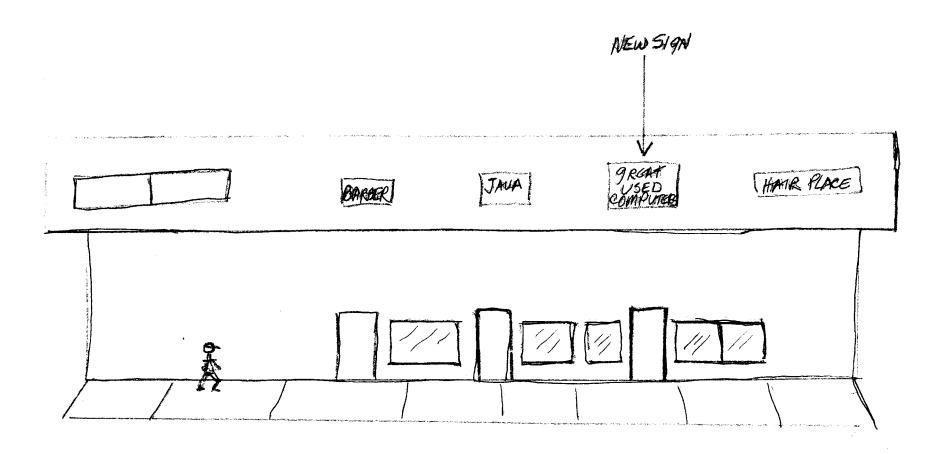

| SCHAND STREET                                                                                                                                              | SIGN PERMIT<br>Community Development Department<br>250 North 5th Street<br>Grand Junction, CO 81501<br>(303) 244-1430                                                                                        | PERMIT NO.       11/200/95         Date Submitted       11/200/95         FEE \$       25,00         Tax Schedule $2945 - 131 - 01 - 027$ Zone       C-1                                                                                                                  |
|------------------------------------------------------------------------------------------------------------------------------------------------------------|--------------------------------------------------------------------------------------------------------------------------------------------------------------------------------------------------------------|---------------------------------------------------------------------------------------------------------------------------------------------------------------------------------------------------------------------------------------------------------------------------|
| STREET ADDRESS 24                                                                                                                                          | 101 NORTH AVE LICE<br>ESA DENVER ASSOCI ADI                                                                                                                                                                  | VTRACTOR SIGN DESIGNS<br>ENSE NO 29508/3<br>DRESS 3018 Market Way<br>EPHONE NO 431-0939                                                                                                                                                                                   |
| <ul> <li>[X] 1. FLUSH W</li> <li>[] 2. ROOF</li> <li>[] 3. FREE-STA</li> <li>[] 4. PROJECT</li> <li>[] 5. OFF-PREN</li> <li>[] Externally Illus</li> </ul> | 2 Square Feet per Line<br>2 Traffic Lanes - 0.75<br>4 or more Traffic Lan<br>ING<br>0.5 Square Feet per ea<br>MISE<br>See #3 Spacing Require                                                                 | ear Foot of Building Facade<br>ear Foot of Building Facade<br>Square Feet x Street Frontage<br>es - 1.5 Square Feet x Street Frontage<br>ach Linear Foot of Building Facade<br>rements; Not > 300 Square Feet or < 15 Square Feet<br><b>y Illuminated</b> Non-Illuminated |
| (1 - 5) Area of Pro<br>(1,2,4) Building Fa<br>(1 - 4) Street From<br>(2,4,5) Height to T                                                                   | oposed Sign <u>20</u> Square F<br>acade <u>394</u> Linear Feet<br>tage <u>0356</u> Linear Feet                                                                                                               | The set $33^{\prime}$ Street<br>earance to Grade <u>NA</u> Feet                                                                                                                                                                                                           |
| Existing Signage/Ty                                                                                                                                        | pe       100       Sq Ft         1/17       Sq Ft          1/17       Sq Ft           Sq Ft           Sq Ft           Sq Ft         sq Ft        Sq Ft         sq Ft        Sq Ft         sq Ft        Sq Ft | FOR OFFICE USE ONLY:Signage Allowed on ParcelBuilding788Sq FtFree-Standing189.50Sq FtTotal Allowed:788Sq Ft                                                                                                                                                               |
| COMMENTS:                                                                                                                                                  | Sq rt                                                                                                                                                                                                        |                                                                                                                                                                                                                                                                           |

**NOTE:** No sign may exceed 300 square feet. A separate sign permit is required for each sign. Attach a sketch of proposed and existing signage including types, dimensions, lettering, abutting streets, alleys, easements, property lines, and locations. <u>All signs require a separate permit from the Building Department</u>.