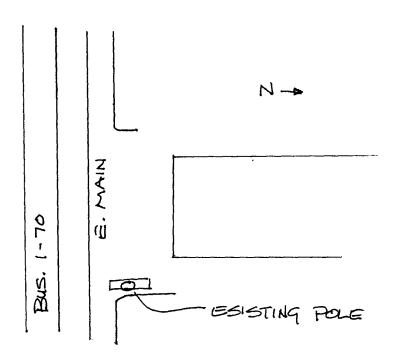

|                                 | BS NAME MAYERICK                                               | COMPUTERS CONTRAC                                                                                                                                                                                                                                                                                                                                                                                                                                                                                                                                                                                                                                                                                                                                                                                                                                                                                                                                                                                                                                                                                                                                                                                                                                                                                                                                                                                                                                                                                                                                                                                                                                                                                                                                                                                                                                                                                                                                                                                                                                                                                                             | CTOR ELDERADO SIGNS                                                                                                        |  |
|---------------------------------|----------------------------------------------------------------|-------------------------------------------------------------------------------------------------------------------------------------------------------------------------------------------------------------------------------------------------------------------------------------------------------------------------------------------------------------------------------------------------------------------------------------------------------------------------------------------------------------------------------------------------------------------------------------------------------------------------------------------------------------------------------------------------------------------------------------------------------------------------------------------------------------------------------------------------------------------------------------------------------------------------------------------------------------------------------------------------------------------------------------------------------------------------------------------------------------------------------------------------------------------------------------------------------------------------------------------------------------------------------------------------------------------------------------------------------------------------------------------------------------------------------------------------------------------------------------------------------------------------------------------------------------------------------------------------------------------------------------------------------------------------------------------------------------------------------------------------------------------------------------------------------------------------------------------------------------------------------------------------------------------------------------------------------------------------------------------------------------------------------------------------------------------------------------------------------------------------------|----------------------------------------------------------------------------------------------------------------------------|--|
| STREET                          | ADDRESS 2460 @                                                 | ADDRESS                                                                                                                                                                                                                                                                                                                                                                                                                                                                                                                                                                                                                                                                                                                                                                                                                                                                                                                                                                                                                                                                                                                                                                                                                                                                                                                                                                                                                                                                                                                                                                                                                                                                                                                                                                                                                                                                                                                                                                                                                                                                                                                       | 3423 FRONT ST.                                                                                                             |  |
|                                 | TY OWNER JAM LOUR &                                            |                                                                                                                                                                                                                                                                                                                                                                                                                                                                                                                                                                                                                                                                                                                                                                                                                                                                                                                                                                                                                                                                                                                                                                                                                                                                                                                                                                                                                                                                                                                                                                                                                                                                                                                                                                                                                                                                                                                                                                                                                                                                                                                               | NE NO 245-7446                                                                                                             |  |
| OWNER                           | ADDRESS 137 SANTA RE                                           | DR.G. Oct. LICENSE 1                                                                                                                                                                                                                                                                                                                                                                                                                                                                                                                                                                                                                                                                                                                                                                                                                                                                                                                                                                                                                                                                                                                                                                                                                                                                                                                                                                                                                                                                                                                                                                                                                                                                                                                                                                                                                                                                                                                                                                                                                                                                                                          | NO 2950409                                                                                                                 |  |
| 46 46 46 46 46 46 4             | ******                                                         | ر الله الله الله الله الله الله الله الل                                                                                                                                                                                                                                                                                                                                                                                                                                                                                                                                                                                                                                                                                                                                                                                                                                                                                                                                                                                                                                                                                                                                                                                                                                                                                                                                                                                                                                                                                                                                                                                                                                                                                                                                                                                                                                                                                                                                                                                                                                                                                      |                                                                                                                            |  |
| 1 1 4                           | FLUSH WALL                                                     | 2 Causes Fact par Linear I                                                                                                                                                                                                                                                                                                                                                                                                                                                                                                                                                                                                                                                                                                                                                                                                                                                                                                                                                                                                                                                                                                                                                                                                                                                                                                                                                                                                                                                                                                                                                                                                                                                                                                                                                                                                                                                                                                                                                                                                                                                                                                    | Foot of Duilding Feeds                                                                                                     |  |
| 1 1 2                           | ROOF                                                           | <ul><li>2 Square Feet per Linear F</li><li>2 Square Feet per Linear F</li></ul>                                                                                                                                                                                                                                                                                                                                                                                                                                                                                                                                                                                                                                                                                                                                                                                                                                                                                                                                                                                                                                                                                                                                                                                                                                                                                                                                                                                                                                                                                                                                                                                                                                                                                                                                                                                                                                                                                                                                                                                                                                               | •                                                                                                                          |  |
| i√1 3.                          | FREE-STANDING                                                  | 2 Traffic Lanes - 0.75 Squa                                                                                                                                                                                                                                                                                                                                                                                                                                                                                                                                                                                                                                                                                                                                                                                                                                                                                                                                                                                                                                                                                                                                                                                                                                                                                                                                                                                                                                                                                                                                                                                                                                                                                                                                                                                                                                                                                                                                                                                                                                                                                                   | _                                                                                                                          |  |
| •/ •                            |                                                                | •                                                                                                                                                                                                                                                                                                                                                                                                                                                                                                                                                                                                                                                                                                                                                                                                                                                                                                                                                                                                                                                                                                                                                                                                                                                                                                                                                                                                                                                                                                                                                                                                                                                                                                                                                                                                                                                                                                                                                                                                                                                                                                                             | .5 Square Feet x Street Frontage                                                                                           |  |
| []4.                            | PROJECTING                                                     |                                                                                                                                                                                                                                                                                                                                                                                                                                                                                                                                                                                                                                                                                                                                                                                                                                                                                                                                                                                                                                                                                                                                                                                                                                                                                                                                                                                                                                                                                                                                                                                                                                                                                                                                                                                                                                                                                                                                                                                                                                                                                                                               | Linear Foot of Bullding Facade                                                                                             |  |
| [] 5.                           | OFF-PREMISE                                                    | See #3 Spacing Requireme                                                                                                                                                                                                                                                                                                                                                                                                                                                                                                                                                                                                                                                                                                                                                                                                                                                                                                                                                                                                                                                                                                                                                                                                                                                                                                                                                                                                                                                                                                                                                                                                                                                                                                                                                                                                                                                                                                                                                                                                                                                                                                      | ents; Not > 300 Square Feet or < 15 Square Fe                                                                              |  |
| [ ] Ext                         | ernally Illuminated                                            | Internally Illur                                                                                                                                                                                                                                                                                                                                                                                                                                                                                                                                                                                                                                                                                                                                                                                                                                                                                                                                                                                                                                                                                                                                                                                                                                                                                                                                                                                                                                                                                                                                                                                                                                                                                                                                                                                                                                                                                                                                                                                                                                                                                                              | ninated [ ] Non-Illuminate                                                                                                 |  |
| (1 - 5)                         | Area of Proposed Sign                                          | 45 Square Fee                                                                                                                                                                                                                                                                                                                                                                                                                                                                                                                                                                                                                                                                                                                                                                                                                                                                                                                                                                                                                                                                                                                                                                                                                                                                                                                                                                                                                                                                                                                                                                                                                                                                                                                                                                                                                                                                                                                                                                                                                                                                                                                 | et                                                                                                                         |  |
| (1,2,4)                         | Building Facade _50                                            | Linear Feet                                                                                                                                                                                                                                                                                                                                                                                                                                                                                                                                                                                                                                                                                                                                                                                                                                                                                                                                                                                                                                                                                                                                                                                                                                                                                                                                                                                                                                                                                                                                                                                                                                                                                                                                                                                                                                                                                                                                                                                                                                                                                                                   |                                                                                                                            |  |
| (1 - 4)                         | 4) Street Frontage / 05 Linear Feet                            |                                                                                                                                                                                                                                                                                                                                                                                                                                                                                                                                                                                                                                                                                                                                                                                                                                                                                                                                                                                                                                                                                                                                                                                                                                                                                                                                                                                                                                                                                                                                                                                                                                                                                                                                                                                                                                                                                                                                                                                                                                                                                                                               |                                                                                                                            |  |
|                                 | Height to Top of Sign                                          | <del></del>                                                                                                                                                                                                                                                                                                                                                                                                                                                                                                                                                                                                                                                                                                                                                                                                                                                                                                                                                                                                                                                                                                                                                                                                                                                                                                                                                                                                                                                                                                                                                                                                                                                                                                                                                                                                                                                                                                                                                                                                                                                                                                                   | ance to Grade /4 Feet                                                                                                      |  |
| (5)                             |                                                                | ng Off-Premise Signs with                                                                                                                                                                                                                                                                                                                                                                                                                                                                                                                                                                                                                                                                                                                                                                                                                                                                                                                                                                                                                                                                                                                                                                                                                                                                                                                                                                                                                                                                                                                                                                                                                                                                                                                                                                                                                                                                                                                                                                                                                                                                                                     |                                                                                                                            |  |
| (-)                             |                                                                | <b>3</b>                                                                                                                                                                                                                                                                                                                                                                                                                                                                                                                                                                                                                                                                                                                                                                                                                                                                                                                                                                                                                                                                                                                                                                                                                                                                                                                                                                                                                                                                                                                                                                                                                                                                                                                                                                                                                                                                                                                                                                                                                                                                                                                      |                                                                                                                            |  |
| Existing                        | g Signage/Type                                                 |                                                                                                                                                                                                                                                                                                                                                                                                                                                                                                                                                                                                                                                                                                                                                                                                                                                                                                                                                                                                                                                                                                                                                                                                                                                                                                                                                                                                                                                                                                                                                                                                                                                                                                                                                                                                                                                                                                                                                                                                                                                                                                                               | FOR OFFICE USE ONLY:                                                                                                       |  |
|                                 |                                                                |                                                                                                                                                                                                                                                                                                                                                                                                                                                                                                                                                                                                                                                                                                                                                                                                                                                                                                                                                                                                                                                                                                                                                                                                                                                                                                                                                                                                                                                                                                                                                                                                                                                                                                                                                                                                                                                                                                                                                                                                                                                                                                                               |                                                                                                                            |  |
|                                 |                                                                | Sq Ft                                                                                                                                                                                                                                                                                                                                                                                                                                                                                                                                                                                                                                                                                                                                                                                                                                                                                                                                                                                                                                                                                                                                                                                                                                                                                                                                                                                                                                                                                                                                                                                                                                                                                                                                                                                                                                                                                                                                                                                                                                                                                                                         | Signage Allowed on Parcel                                                                                                  |  |
|                                 |                                                                | Sq Ft<br>Sq Ft                                                                                                                                                                                                                                                                                                                                                                                                                                                                                                                                                                                                                                                                                                                                                                                                                                                                                                                                                                                                                                                                                                                                                                                                                                                                                                                                                                                                                                                                                                                                                                                                                                                                                                                                                                                                                                                                                                                                                                                                                                                                                                                |                                                                                                                            |  |
|                                 |                                                                | Sq Ft                                                                                                                                                                                                                                                                                                                                                                                                                                                                                                                                                                                                                                                                                                                                                                                                                                                                                                                                                                                                                                                                                                                                                                                                                                                                                                                                                                                                                                                                                                                                                                                                                                                                                                                                                                                                                                                                                                                                                                                                                                                                                                                         | Building 100 Sq F                                                                                                          |  |
|                                 | Total Eviation                                                 | Sq Ft Sq Ft                                                                                                                                                                                                                                                                                                                                                                                                                                                                                                                                                                                                                                                                                                                                                                                                                                                                                                                                                                                                                                                                                                                                                                                                                                                                                                                                                                                                                                                                                                                                                                                                                                                                                                                                                                                                                                                                                                                                                                                                                                                                                                                   | Building 100 Sq I<br>Free-Standing 1575 Sq F                                                                               |  |
|                                 | Total Existing:                                                | Sq Ft                                                                                                                                                                                                                                                                                                                                                                                                                                                                                                                                                                                                                                                                                                                                                                                                                                                                                                                                                                                                                                                                                                                                                                                                                                                                                                                                                                                                                                                                                                                                                                                                                                                                                                                                                                                                                                                                                                                                                                                                                                                                                                                         | Building 100 Sq F                                                                                                          |  |
|                                 | ,                                                              | Sq Ft Sq Ft Sq Ft                                                                                                                                                                                                                                                                                                                                                                                                                                                                                                                                                                                                                                                                                                                                                                                                                                                                                                                                                                                                                                                                                                                                                                                                                                                                                                                                                                                                                                                                                                                                                                                                                                                                                                                                                                                                                                                                                                                                                                                                                                                                                                             | Building 100 Sq F Free-Standing 1575 Sq F Total Allowed: 1575 Sq F                                                         |  |
|                                 | ENTS: THIS IS                                                  | Sq Ft Sq Ft Sq Ft THAN                                                                                                                                                                                                                                                                                                                                                                                                                                                                                                                                                                                                                                                                                                                                                                                                                                                                                                                                                                                                                                                                                                                                                                                                                                                                                                                                                                                                                                                                                                                                                                                                                                                                                                                                                                                                                                                                                                                                                                                                                                                                                                        | Building 100 Sq I<br>Free-Standing 1575 Sq F                                                                               |  |
|                                 | ,                                                              | Sq Ft Sq Ft Sq Ft THAN                                                                                                                                                                                                                                                                                                                                                                                                                                                                                                                                                                                                                                                                                                                                                                                                                                                                                                                                                                                                                                                                                                                                                                                                                                                                                                                                                                                                                                                                                                                                                                                                                                                                                                                                                                                                                                                                                                                                                                                                                                                                                                        | Building 100 Sq I Free-Standing 1575 Sq F Total Allowed: 1575 Sq I                                                         |  |
| To                              | ENTS: THIS IS                                                  | Sq Ft Sq Ft Sq Ft THAN CATION                                                                                                                                                                                                                                                                                                                                                                                                                                                                                                                                                                                                                                                                                                                                                                                                                                                                                                                                                                                                                                                                                                                                                                                                                                                                                                                                                                                                                                                                                                                                                                                                                                                                                                                                                                                                                                                                                                                                                                                                                                                                                                 | Building 100 Sq Free-Standing 1575 Sq F  Total Allowed: 1575 Sq F                                                          |  |
| TO:                             | ENTS: THIS IS                                                  | Sq Ft Sq Ft Sq Ft THAN CATION                                                                                                                                                                                                                                                                                                                                                                                                                                                                                                                                                                                                                                                                                                                                                                                                                                                                                                                                                                                                                                                                                                                                                                                                                                                                                                                                                                                                                                                                                                                                                                                                                                                                                                                                                                                                                                                                                                                                                                                                                                                                                                 | Building 100 Sq I Free-Standing 1575 Sq F  Total Allowed: 1575 Sq I  SEED OF HIS SIGN  *********************************** |  |
| ******** NOTE:                  | ENTS: THIS IS THIS NEW LO                                      | Sq Ft Sq Ft Sq Ft Sq Ft THAN CATION ************************************                                                                                                                                                                                                                                                                                                                                                                                                                                                                                                                                                                                                                                                                                                                                                                                                                                                                                                                                                                                                                                                                                                                                                                                                                                                                                                                                                                                                                                                                                                                                                                                                                                                                                                                                                                                                                                                                                                                                                                                                                                                      | Building 100 Sq I Free-Standing 1575 Sq F Total Allowed: 1575 Sq I SEED OF HIS SIGNU                                       |  |
| *******  NOTE: Attach a         | ENTS: THIS IS THIS NEW LO  *********************************** | Sq Ft | Building 100 Sq F Free-Standing 1575 Sq F Total Allowed: 1575 Sq F  SEED OF HIS SIGN  ***********************************  |  |
| ******  NOTE: Attach a streets, | ENTS: THIS IS THIS NEW LO  *********************************** | Sq Ft | Building 100 Sq F Free-Standing 1575 Sq F Total Allowed: 1575 Sq F  SEED OF HIS SIGN  ***********************************  |  |
| ******  NOTE: Attach a streets, | ENTS: THIS IS THIS NEW LO  *********************************** | Sq Ft | Building 100 Sq F Free-Standing 1575 Sq F Total Allowed: 1575 Sq F  SEED OF HIS SIGN  ***********************************  |  |
| ******  NOTE: Attach a streets, | ENTS: THIS IS THIS NEW LO  *********************************** | Sq Ft | Building 100 Sq F Free-Standing 1575 Sq F Total Allowed: 1575 Sq F                                                         |  |
| ******  NOTE: Attach a streets, | ENTS: THIS IS THIS NEW LO  *********************************** | Sq Ft | Building 100 Sq F Free-Standing 1575 Sq F Total Allowed: 1575 Sq F  SEED OF HIS SIGN  ***********************************  |  |