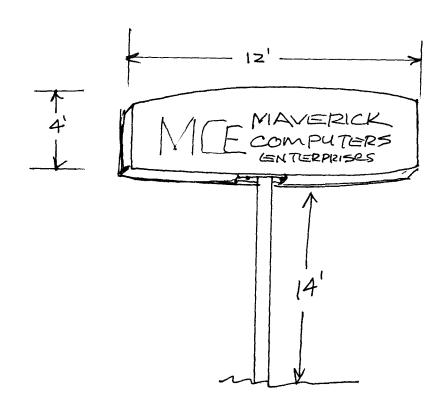

|                                 | BS NAME MAYERICK                                               | COMPUTERS CONTRAC                                                                                                                                                                                                                                                                                                                                                                                                                                                                                                                                                                                                                                                                                                                                                                                                                                                                                                                                                                                                                                                                                                                                                                                                                                                                                                                                                                                                                                                                                                                                                                                                                                                                                                                                                                                                                                                                                                                                                                                                                                                                                                             | CTOR ELDERADO SIGNS                                                                                                        |  |
|---------------------------------|----------------------------------------------------------------|-------------------------------------------------------------------------------------------------------------------------------------------------------------------------------------------------------------------------------------------------------------------------------------------------------------------------------------------------------------------------------------------------------------------------------------------------------------------------------------------------------------------------------------------------------------------------------------------------------------------------------------------------------------------------------------------------------------------------------------------------------------------------------------------------------------------------------------------------------------------------------------------------------------------------------------------------------------------------------------------------------------------------------------------------------------------------------------------------------------------------------------------------------------------------------------------------------------------------------------------------------------------------------------------------------------------------------------------------------------------------------------------------------------------------------------------------------------------------------------------------------------------------------------------------------------------------------------------------------------------------------------------------------------------------------------------------------------------------------------------------------------------------------------------------------------------------------------------------------------------------------------------------------------------------------------------------------------------------------------------------------------------------------------------------------------------------------------------------------------------------------|----------------------------------------------------------------------------------------------------------------------------|--|
| STREET                          | ADDRESS 2460 @                                                 | ADDRESS                                                                                                                                                                                                                                                                                                                                                                                                                                                                                                                                                                                                                                                                                                                                                                                                                                                                                                                                                                                                                                                                                                                                                                                                                                                                                                                                                                                                                                                                                                                                                                                                                                                                                                                                                                                                                                                                                                                                                                                                                                                                                                                       | 3423 FRONT ST.                                                                                                             |  |
|                                 | TY OWNER JAM LOUR &                                            |                                                                                                                                                                                                                                                                                                                                                                                                                                                                                                                                                                                                                                                                                                                                                                                                                                                                                                                                                                                                                                                                                                                                                                                                                                                                                                                                                                                                                                                                                                                                                                                                                                                                                                                                                                                                                                                                                                                                                                                                                                                                                                                               | NE NO 245-7446                                                                                                             |  |
| OWNER                           | ADDRESS 137 SANTA RE                                           | DR.G. Oct. LICENSE 1                                                                                                                                                                                                                                                                                                                                                                                                                                                                                                                                                                                                                                                                                                                                                                                                                                                                                                                                                                                                                                                                                                                                                                                                                                                                                                                                                                                                                                                                                                                                                                                                                                                                                                                                                                                                                                                                                                                                                                                                                                                                                                          | NO 2950409                                                                                                                 |  |
| 46 46 46 46 46 46 4             | ******                                                         | ر الله الله الله الله الله الله الله الل                                                                                                                                                                                                                                                                                                                                                                                                                                                                                                                                                                                                                                                                                                                                                                                                                                                                                                                                                                                                                                                                                                                                                                                                                                                                                                                                                                                                                                                                                                                                                                                                                                                                                                                                                                                                                                                                                                                                                                                                                                                                                      |                                                                                                                            |  |
| 1 1 4                           | FLUSH WALL                                                     | 2 Causes Fact par Linear I                                                                                                                                                                                                                                                                                                                                                                                                                                                                                                                                                                                                                                                                                                                                                                                                                                                                                                                                                                                                                                                                                                                                                                                                                                                                                                                                                                                                                                                                                                                                                                                                                                                                                                                                                                                                                                                                                                                                                                                                                                                                                                    | Foot of Duilding Feeds                                                                                                     |  |
| 1 1 2                           | ROOF                                                           | <ul><li>2 Square Feet per Linear F</li><li>2 Square Feet per Linear F</li></ul>                                                                                                                                                                                                                                                                                                                                                                                                                                                                                                                                                                                                                                                                                                                                                                                                                                                                                                                                                                                                                                                                                                                                                                                                                                                                                                                                                                                                                                                                                                                                                                                                                                                                                                                                                                                                                                                                                                                                                                                                                                               | •                                                                                                                          |  |
| i√1 3.                          | FREE-STANDING                                                  | 2 Traffic Lanes - 0.75 Squa                                                                                                                                                                                                                                                                                                                                                                                                                                                                                                                                                                                                                                                                                                                                                                                                                                                                                                                                                                                                                                                                                                                                                                                                                                                                                                                                                                                                                                                                                                                                                                                                                                                                                                                                                                                                                                                                                                                                                                                                                                                                                                   | _                                                                                                                          |  |
| •/ •                            |                                                                | •                                                                                                                                                                                                                                                                                                                                                                                                                                                                                                                                                                                                                                                                                                                                                                                                                                                                                                                                                                                                                                                                                                                                                                                                                                                                                                                                                                                                                                                                                                                                                                                                                                                                                                                                                                                                                                                                                                                                                                                                                                                                                                                             | .5 Square Feet x Street Frontage                                                                                           |  |
| []4.                            | PROJECTING                                                     |                                                                                                                                                                                                                                                                                                                                                                                                                                                                                                                                                                                                                                                                                                                                                                                                                                                                                                                                                                                                                                                                                                                                                                                                                                                                                                                                                                                                                                                                                                                                                                                                                                                                                                                                                                                                                                                                                                                                                                                                                                                                                                                               | Linear Foot of Bullding Facade                                                                                             |  |
| [] 5.                           | OFF-PREMISE                                                    | See #3 Spacing Requireme                                                                                                                                                                                                                                                                                                                                                                                                                                                                                                                                                                                                                                                                                                                                                                                                                                                                                                                                                                                                                                                                                                                                                                                                                                                                                                                                                                                                                                                                                                                                                                                                                                                                                                                                                                                                                                                                                                                                                                                                                                                                                                      | ents; Not > 300 Square Feet or < 15 Square Fe                                                                              |  |
| [ ] Ext                         | ernally Illuminated                                            | Internally Illur                                                                                                                                                                                                                                                                                                                                                                                                                                                                                                                                                                                                                                                                                                                                                                                                                                                                                                                                                                                                                                                                                                                                                                                                                                                                                                                                                                                                                                                                                                                                                                                                                                                                                                                                                                                                                                                                                                                                                                                                                                                                                                              | ninated [ ] Non-Illuminate                                                                                                 |  |
| (1 - 5)                         | Area of Proposed Sign                                          | 45 Square Fee                                                                                                                                                                                                                                                                                                                                                                                                                                                                                                                                                                                                                                                                                                                                                                                                                                                                                                                                                                                                                                                                                                                                                                                                                                                                                                                                                                                                                                                                                                                                                                                                                                                                                                                                                                                                                                                                                                                                                                                                                                                                                                                 | et                                                                                                                         |  |
| (1,2,4)                         | Building Facade _50                                            | Linear Feet                                                                                                                                                                                                                                                                                                                                                                                                                                                                                                                                                                                                                                                                                                                                                                                                                                                                                                                                                                                                                                                                                                                                                                                                                                                                                                                                                                                                                                                                                                                                                                                                                                                                                                                                                                                                                                                                                                                                                                                                                                                                                                                   |                                                                                                                            |  |
| (1 - 4)                         | 4) Street Frontage / 05 Linear Feet                            |                                                                                                                                                                                                                                                                                                                                                                                                                                                                                                                                                                                                                                                                                                                                                                                                                                                                                                                                                                                                                                                                                                                                                                                                                                                                                                                                                                                                                                                                                                                                                                                                                                                                                                                                                                                                                                                                                                                                                                                                                                                                                                                               |                                                                                                                            |  |
|                                 | Height to Top of Sign                                          | <del></del>                                                                                                                                                                                                                                                                                                                                                                                                                                                                                                                                                                                                                                                                                                                                                                                                                                                                                                                                                                                                                                                                                                                                                                                                                                                                                                                                                                                                                                                                                                                                                                                                                                                                                                                                                                                                                                                                                                                                                                                                                                                                                                                   | ance to Grade /4 Feet                                                                                                      |  |
| (5)                             |                                                                | ng Off-Premise Signs with                                                                                                                                                                                                                                                                                                                                                                                                                                                                                                                                                                                                                                                                                                                                                                                                                                                                                                                                                                                                                                                                                                                                                                                                                                                                                                                                                                                                                                                                                                                                                                                                                                                                                                                                                                                                                                                                                                                                                                                                                                                                                                     |                                                                                                                            |  |
| (-)                             |                                                                | <b>3</b>                                                                                                                                                                                                                                                                                                                                                                                                                                                                                                                                                                                                                                                                                                                                                                                                                                                                                                                                                                                                                                                                                                                                                                                                                                                                                                                                                                                                                                                                                                                                                                                                                                                                                                                                                                                                                                                                                                                                                                                                                                                                                                                      |                                                                                                                            |  |
| Existing                        | g Signage/Type                                                 |                                                                                                                                                                                                                                                                                                                                                                                                                                                                                                                                                                                                                                                                                                                                                                                                                                                                                                                                                                                                                                                                                                                                                                                                                                                                                                                                                                                                                                                                                                                                                                                                                                                                                                                                                                                                                                                                                                                                                                                                                                                                                                                               | FOR OFFICE USE ONLY:                                                                                                       |  |
|                                 |                                                                |                                                                                                                                                                                                                                                                                                                                                                                                                                                                                                                                                                                                                                                                                                                                                                                                                                                                                                                                                                                                                                                                                                                                                                                                                                                                                                                                                                                                                                                                                                                                                                                                                                                                                                                                                                                                                                                                                                                                                                                                                                                                                                                               |                                                                                                                            |  |
|                                 |                                                                | Sq Ft                                                                                                                                                                                                                                                                                                                                                                                                                                                                                                                                                                                                                                                                                                                                                                                                                                                                                                                                                                                                                                                                                                                                                                                                                                                                                                                                                                                                                                                                                                                                                                                                                                                                                                                                                                                                                                                                                                                                                                                                                                                                                                                         | Signage Allowed on Parcel                                                                                                  |  |
|                                 |                                                                | Sq Ft<br>Sq Ft                                                                                                                                                                                                                                                                                                                                                                                                                                                                                                                                                                                                                                                                                                                                                                                                                                                                                                                                                                                                                                                                                                                                                                                                                                                                                                                                                                                                                                                                                                                                                                                                                                                                                                                                                                                                                                                                                                                                                                                                                                                                                                                |                                                                                                                            |  |
|                                 |                                                                | Sq Ft                                                                                                                                                                                                                                                                                                                                                                                                                                                                                                                                                                                                                                                                                                                                                                                                                                                                                                                                                                                                                                                                                                                                                                                                                                                                                                                                                                                                                                                                                                                                                                                                                                                                                                                                                                                                                                                                                                                                                                                                                                                                                                                         | Building 100 Sq F                                                                                                          |  |
|                                 | Total Eviation                                                 | Sq Ft Sq Ft                                                                                                                                                                                                                                                                                                                                                                                                                                                                                                                                                                                                                                                                                                                                                                                                                                                                                                                                                                                                                                                                                                                                                                                                                                                                                                                                                                                                                                                                                                                                                                                                                                                                                                                                                                                                                                                                                                                                                                                                                                                                                                                   | Building 100 Sq I<br>Free-Standing 1575 Sq F                                                                               |  |
|                                 | Total Existing:                                                | Sq Ft                                                                                                                                                                                                                                                                                                                                                                                                                                                                                                                                                                                                                                                                                                                                                                                                                                                                                                                                                                                                                                                                                                                                                                                                                                                                                                                                                                                                                                                                                                                                                                                                                                                                                                                                                                                                                                                                                                                                                                                                                                                                                                                         | Building 100 Sq F                                                                                                          |  |
|                                 | ,                                                              | Sq Ft Sq Ft Sq Ft                                                                                                                                                                                                                                                                                                                                                                                                                                                                                                                                                                                                                                                                                                                                                                                                                                                                                                                                                                                                                                                                                                                                                                                                                                                                                                                                                                                                                                                                                                                                                                                                                                                                                                                                                                                                                                                                                                                                                                                                                                                                                                             | Building 100 Sq F Free-Standing 1575 Sq F Total Allowed: 1575 Sq F                                                         |  |
|                                 | ENTS: THIS IS                                                  | Sq Ft Sq Ft Sq Ft THAN                                                                                                                                                                                                                                                                                                                                                                                                                                                                                                                                                                                                                                                                                                                                                                                                                                                                                                                                                                                                                                                                                                                                                                                                                                                                                                                                                                                                                                                                                                                                                                                                                                                                                                                                                                                                                                                                                                                                                                                                                                                                                                        | Building 100 Sq I<br>Free-Standing 1575 Sq F                                                                               |  |
|                                 | ,                                                              | Sq Ft Sq Ft Sq Ft THAN                                                                                                                                                                                                                                                                                                                                                                                                                                                                                                                                                                                                                                                                                                                                                                                                                                                                                                                                                                                                                                                                                                                                                                                                                                                                                                                                                                                                                                                                                                                                                                                                                                                                                                                                                                                                                                                                                                                                                                                                                                                                                                        | Building 100 Sq I Free-Standing 1575 Sq F Total Allowed: 1575 Sq I                                                         |  |
| To                              | ENTS: THIS IS                                                  | Sq Ft Sq Ft Sq Ft THAN CATION                                                                                                                                                                                                                                                                                                                                                                                                                                                                                                                                                                                                                                                                                                                                                                                                                                                                                                                                                                                                                                                                                                                                                                                                                                                                                                                                                                                                                                                                                                                                                                                                                                                                                                                                                                                                                                                                                                                                                                                                                                                                                                 | Building 100 Sq Free-Standing 1575 Sq F  Total Allowed: 1575 Sq F                                                          |  |
| TO:                             | ENTS: THIS IS                                                  | Sq Ft Sq Ft Sq Ft THAN CATION                                                                                                                                                                                                                                                                                                                                                                                                                                                                                                                                                                                                                                                                                                                                                                                                                                                                                                                                                                                                                                                                                                                                                                                                                                                                                                                                                                                                                                                                                                                                                                                                                                                                                                                                                                                                                                                                                                                                                                                                                                                                                                 | Building 100 Sq I Free-Standing 1575 Sq F  Total Allowed: 1575 Sq I  SEED OF HIS SIGN  *********************************** |  |
| ******** NOTE:                  | ENTS: THIS IS THIS NEW LO                                      | Sq Ft Sq Ft Sq Ft Sq Ft THAN CATION ************************************                                                                                                                                                                                                                                                                                                                                                                                                                                                                                                                                                                                                                                                                                                                                                                                                                                                                                                                                                                                                                                                                                                                                                                                                                                                                                                                                                                                                                                                                                                                                                                                                                                                                                                                                                                                                                                                                                                                                                                                                                                                      | Building 100 Sq I Free-Standing 1575 Sq F Total Allowed: 1575 Sq I SEED OF HIS SIGNU                                       |  |
| *******  NOTE: Attach a         | ENTS: THIS IS THIS NEW LO  *********************************** | Sq Ft | Building 100 Sq F Free-Standing 1575 Sq F Total Allowed: 1575 Sq F  SEED OF HIS SIGN  ***********************************  |  |
| ******  NOTE: Attach a streets, | ENTS: THIS IS THIS NEW LO  *********************************** | Sq Ft | Building 100 Sq F Free-Standing 1575 Sq F Total Allowed: 1575 Sq F  SEED OF HIS SIGN  ***********************************  |  |
| ******  NOTE: Attach a streets, | ENTS: THIS IS THIS NEW LO  *********************************** | Sq Ft | Building 100 Sq F Free-Standing 1575 Sq F Total Allowed: 1575 Sq F  SEED OF HIS SIGN  ***********************************  |  |
| ******  NOTE: Attach a streets, | ENTS: THIS IS THIS NEW LO  *********************************** | Sq Ft | Building 100 Sq F Free-Standing 1575 Sq F Total Allowed: 1575 Sq F                                                         |  |
| ******  NOTE: Attach a streets, | ENTS: THIS IS THIS NEW LO  *********************************** | Sq Ft | Building 100 Sq F Free-Standing 1575 Sq F Total Allowed: 1575 Sq F  SEED OF HIS SIGN  ***********************************  |  |