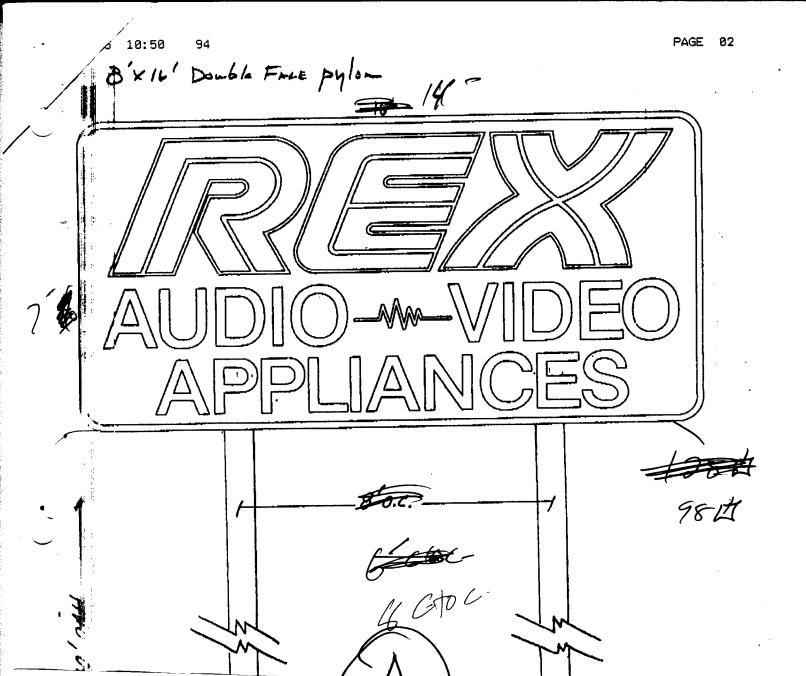

| BUSINESS NAME <u>Rex Audiz</u>        | tideo CONTRAC                                               |                                               |  |
|---------------------------------------|-------------------------------------------------------------|-----------------------------------------------|--|
| STREET ADDRESS 2465                   | 1 fuy 6750 LICENSEN                                         |                                               |  |
| PROPERTY OWNER <u>Rek Aud</u>         | ADDRESS_                                                    | 2495 FARUSTRAL Slud                           |  |
| OWNER ADDRESS                         | Huy 6150 TELEPHON                                           | NENO 242-7843                                 |  |
|                                       |                                                             |                                               |  |
| 1 1. FLUSH WALL                       | 2 Square Feet per Linear Foot                               | t of Building Facade                          |  |
| [ ] 2. ROOF                           | 2 Square Feet per Linear Foot                               |                                               |  |
| ★ 3. FREE-STANDING                    | 2 Traffic Lanes - 0.75 Square Feet x Street Frontage        |                                               |  |
|                                       | 4 or more Traffic Lanes - 1.5 Square Feet x Street Frontage |                                               |  |
| [ ] 4. PROJECTING                     | 0.5 Square Feet per each Line                               |                                               |  |
| [ ] 5. OFF-PREMISE                    | See #3 Spacing Requirements                                 | ; Not > 300 Square Feet or < 15 Square Feet   |  |
| [ ] Externally Illuminated            | [X] Internally Illu                                         | minated [ ] Non-Illuminated                   |  |
| (1 - 5) Area of Proposed Sign         | 98 Square Feet                                              |                                               |  |
| (1,2,4) Building Facade \$4           | Linear Feet                                                 |                                               |  |
| (1 - 4) Street Frontage 164           | Linear Feet                                                 |                                               |  |
| (2,4,5) Height to Top of Sign         | 75 Feet Clearanc                                            | e to Grade 18 Feet                            |  |
| · · · · · · · · · · · · · · · · · · · | ng Off-Premise Signs within                                 |                                               |  |
| (3) Distance from an Existing         | is off Framise Signs with                                   |                                               |  |
| Existing Signage/Type                 |                                                             | FOR OFFICE USE ONLY:                          |  |
|                                       | Sq Ft                                                       | Signage Allowed on Parcel                     |  |
|                                       | Sq Ft                                                       | Building 168 Sq Ft                            |  |
|                                       | Sq Ft                                                       | Free-Standing 24G Sq Ft                       |  |
| Total Existing:                       | O Sq Ft                                                     | Total Allowed: 246 Sq Ft                      |  |
| Total Daisting.                       | 5410                                                        | bq 1                                          |  |
| COMMENTS:                             |                                                             |                                               |  |
|                                       |                                                             |                                               |  |
|                                       |                                                             |                                               |  |
|                                       |                                                             |                                               |  |
| NOTE: No sign may avoied 200          | square feet A separate sic                                  | gn permit is required for each sign. Attach   |  |
|                                       |                                                             | mensions, lettering, abutting streets, alleys |  |
|                                       |                                                             | ire a separate permit from the Building       |  |
| Department.                           |                                                             |                                               |  |
| 1/11.                                 | •                                                           |                                               |  |
|                                       | 72000                                                       |                                               |  |
| 117 AUG                               | 7-26.95 M                                                   | 7-26-95                                       |  |
| Amplicant's Signature                 | Date                                                        | Approved By Date                              |  |