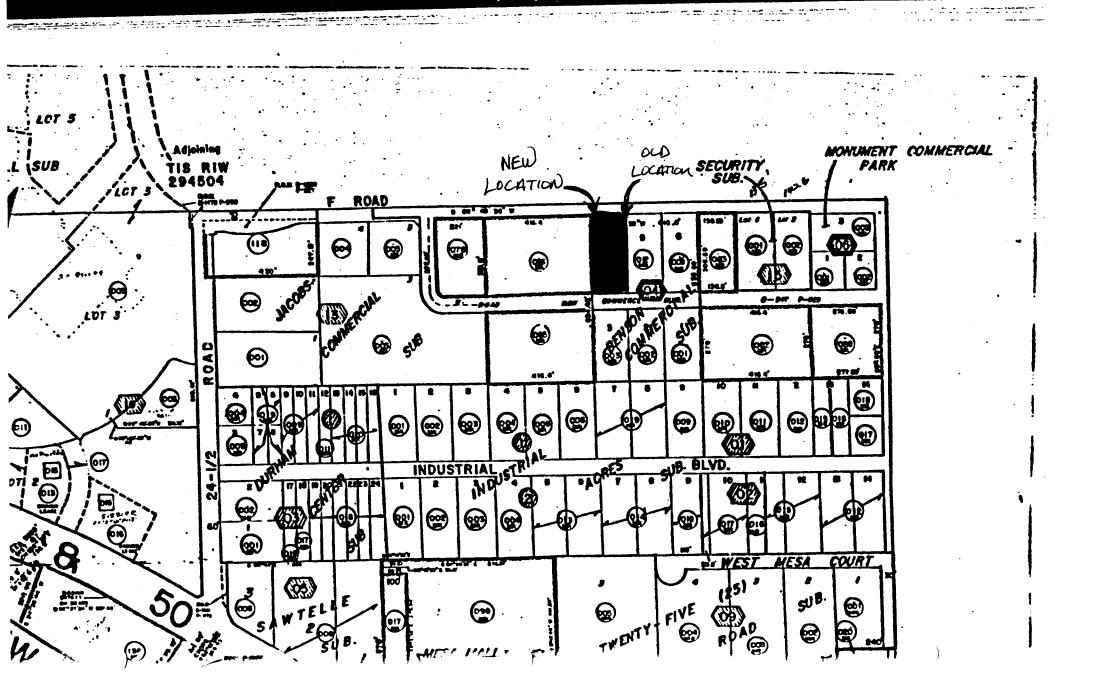

| (303) 244-143                                                                                                      | 0                                                                                                        |                                                       |                                                                                                            |                         |
|--------------------------------------------------------------------------------------------------------------------|----------------------------------------------------------------------------------------------------------|-------------------------------------------------------|------------------------------------------------------------------------------------------------------------|-------------------------|
| BUSINESS NAME                                                                                                      |                                                                                                          | CONTRACTOR_<br>LICENSE NO<br>ADDRESS_<br>TELEPHONENO_ | CWOA Outdoor Advertisi<br>295018<br>2495 Industrial Blvd.<br>303-242-5248                                  |                         |
| [ ] 1. FLUSH WALL [ ] 2. ROOF [ ] 3. FREE-STANDING [ ] 4. PROJECTING [X] 5. OFF-PREMISE [X] Externally Illuminated | 2 Square Feet per<br>2 Traffic Lanes - 4<br>4 or more Traffic<br>0.5 Square Feet po<br>See #3 Spacing Ro | er each Linear Foo                                    | ilding Facade  Street Frontage  Feet x Street Frontage  of Building Facade  300 Square Feet or < 15 Square |                         |
| <ul> <li>(1 - 5) Area of Proposed Sign</li></ul>                                                                   | Linear Feet Linear Feet 35 Feet                                                                          | Clearance to C                                        |                                                                                                            |                         |
| Existing Signage/Type                                                                                              |                                                                                                          |                                                       | FOR OFFICE USE ONLY:                                                                                       |                         |
|                                                                                                                    |                                                                                                          |                                                       | Signage Allowed on Parcel                                                                                  | G . T.                  |
|                                                                                                                    |                                                                                                          |                                                       | Building                                                                                                   |                         |
| Total Existing:                                                                                                    |                                                                                                          | ` <u> </u>                                            | Free-Standing  Total Allowed:                                                                              | _ Sq Ft  <br>_ Sq Ft    |
| northwest corner of property  Ogn Must be from Comm-                                                               | of existing of                                                                                           | ff-premise si                                         |                                                                                                            | er to                   |
| NOTE: No sign may exceed 300 a sketch of proposed and existing easements, property lines, and Department.          | square feet. A se signage including                                                                      | eparate sign per<br>types, dimension                  | rmit is required for each sign<br>ons, lettering, abutting street                                          | n. Attach<br>s, alleys, |