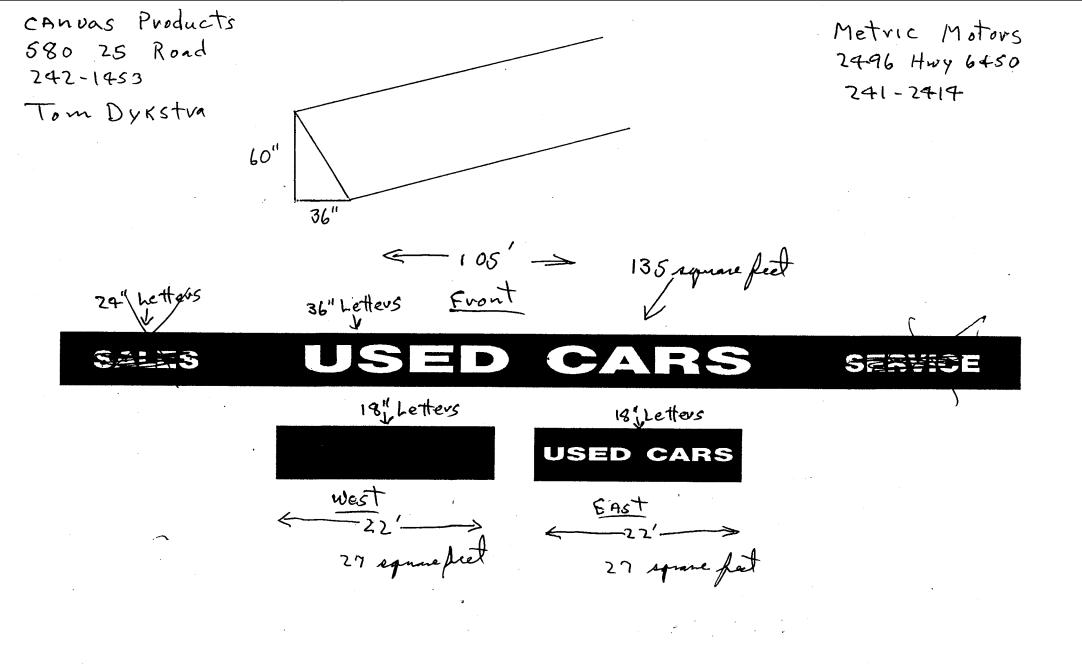

|                                       |                                                                                                                             | [46 CONTRACTOR          | CANUAS Produ                                 | cts co       |  |
|---------------------------------------|-----------------------------------------------------------------------------------------------------------------------------|-------------------------|----------------------------------------------|--------------|--|
| STREET ADDRESS 241617                 | 6.450                                                                                                                       | LICENSE NO _            | 2950254                                      | ···          |  |
| PROPERTY OWNER Chuk Ke                | lles .                                                                                                                      | ADDRESS                 | 580 25 Rood                                  |              |  |
| OWNER ADDRESS 824 25                  | RD                                                                                                                          | TELEPHONEN              | 0 242 (1453                                  |              |  |
|                                       |                                                                                                                             |                         |                                              |              |  |
| [X] 1. FLUSH WALL                     | 2 Square Fee                                                                                                                | t ner I inear Foot of I | Quilding Faceds                              |              |  |
| [ ] 2. ROOF                           | <ul><li>2 Square Feet per Linear Foot of Building Facade</li><li>2 Square Feet per Linear Foot of Building Facade</li></ul> |                         |                                              |              |  |
| [ ] 3. FREE-STANDING                  | 2 Traffic Lanes - 0.75 Square Feet x Street Frontage                                                                        |                         |                                              |              |  |
| . ,                                   | 4 or more Traffic Lanes - 1.5 Square Feet x Street Frontage                                                                 |                         |                                              |              |  |
| [ ] 4. PROJECTING                     | 0.5 Square Feet per each Linear Foot of Building Facade                                                                     |                         |                                              |              |  |
| [ ] 5. OFF-PREMISE                    | See #3 Spacing Requirements; Not > 300 Square Feet or < 15 Square Feet                                                      |                         |                                              |              |  |
| [ ] Externally Illuminated            | [ ] Internally Illuminated [ ] Non-Illuminated                                                                              |                         |                                              |              |  |
| (1 - 5) Area of Proposed Sign         | 189 5                                                                                                                       | guare Feet 64.          | 111 /04 LM -                                 |              |  |
| 1 1/0/01/20                           |                                                                                                                             |                         |                                              |              |  |
|                                       | <del></del>                                                                                                                 |                         |                                              |              |  |
| (1-4) Street Frontage $269$           | Linear Fe                                                                                                                   |                         |                                              |              |  |
| (2,4,5) Height to Top of Sign         | Fe                                                                                                                          | et Clearance to         | Grade Feet                                   |              |  |
| (5) Distance from all Existing        | g Off-Premis                                                                                                                | e Signs within 60       | 00 Feet Feet                                 | t .          |  |
|                                       |                                                                                                                             | . 1                     |                                              |              |  |
| Existing Signage/Type                 |                                                                                                                             |                         | FOR OFFICE USE ON                            | LY:          |  |
| Free Standing                         | 552                                                                                                                         | Sq Ft                   | Signage Allowed on Par                       | rcel         |  |
| Awning                                | 16                                                                                                                          | Sq Ft                   | Building $210$                               | Sq Ft        |  |
|                                       |                                                                                                                             | Sq Ft /35 M             | Free-Standing 396                            | Sq Ft        |  |
|                                       |                                                                                                                             | 300 d                   | 0.6                                          |              |  |
| Total Existing: _                     | 241                                                                                                                         | Sq Ft Allowed           | Total Allowed: 396                           | 2Sq Ft       |  |
| COMMENTS:                             |                                                                                                                             | Journal                 |                                              |              |  |
| COMMENTS:                             |                                                                                                                             |                         |                                              |              |  |
|                                       |                                                                                                                             |                         |                                              |              |  |
|                                       |                                                                                                                             |                         | • 11 * " · · · · · · · · · · · · · · · · · · |              |  |
|                                       |                                                                                                                             |                         |                                              |              |  |
| <b>NOTE:</b> No sign may exceed 300 s | -                                                                                                                           |                         | <del>-</del>                                 | -            |  |
| a sketch of proposed and existing s   |                                                                                                                             |                         |                                              |              |  |
| easements, property lines, and le     | ocations. A                                                                                                                 | ii signs require        | a separate permit from                       | the Building |  |
| Department.                           | 1                                                                                                                           |                         |                                              |              |  |
| n                                     |                                                                                                                             | 12                      | a 1                                          |              |  |
|                                       | 10-4-95                                                                                                                     | Kalle                   | y Vast. 10                                   | 19195        |  |
| Applicant's Signature                 | Date                                                                                                                        | App                     | roved By                                     | Date         |  |
| <del>-</del>                          |                                                                                                                             |                         | *                                            |              |  |