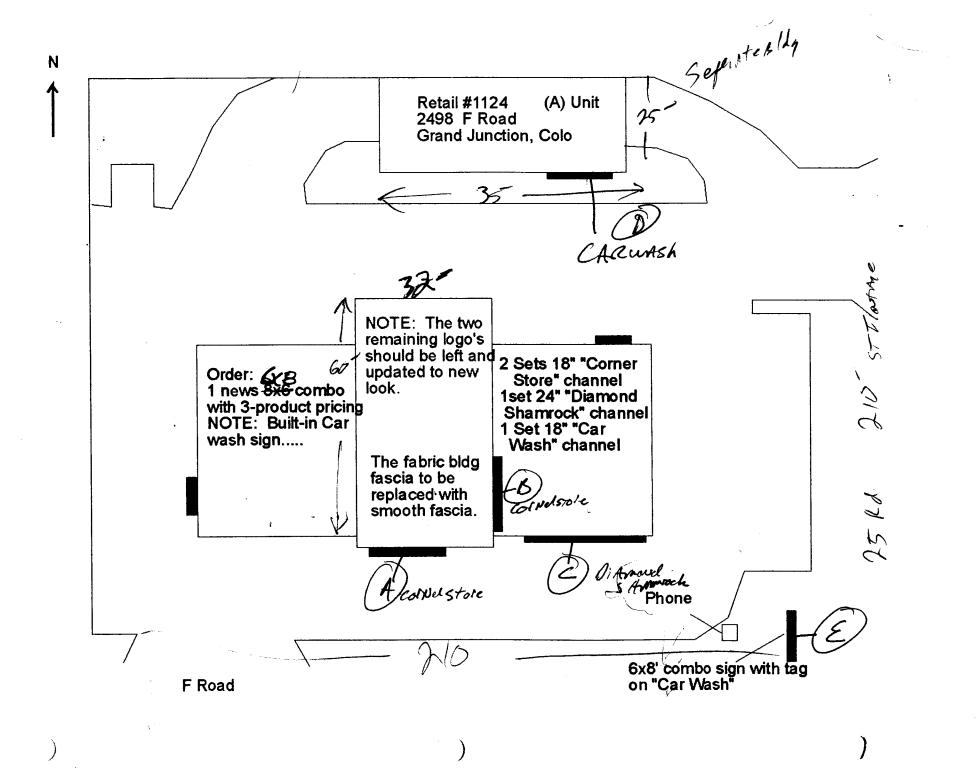

| BUSINESS NAME PAraud STREET ADDRESS 2498 F A PROPERTY OWNER DAMAGE OWNER ADDRESS 2498 F A                                                                                                                                                                                                                                                                                                                                                                                                                                                                                                                                                                                                                                                                                                                                                                                                                                                                                                                                                                                                                                                                                                                                                                                                                                                                                                                                                                                                                                                                                                                                                                                                                                                                                                                                                                                                                                                                                                                                                                                                                                      | Shansock CONTRA  LICENSI  Shansock ADDRES  d. TELEPH | ENO 2950160                                                                                                                                                         |  |
|--------------------------------------------------------------------------------------------------------------------------------------------------------------------------------------------------------------------------------------------------------------------------------------------------------------------------------------------------------------------------------------------------------------------------------------------------------------------------------------------------------------------------------------------------------------------------------------------------------------------------------------------------------------------------------------------------------------------------------------------------------------------------------------------------------------------------------------------------------------------------------------------------------------------------------------------------------------------------------------------------------------------------------------------------------------------------------------------------------------------------------------------------------------------------------------------------------------------------------------------------------------------------------------------------------------------------------------------------------------------------------------------------------------------------------------------------------------------------------------------------------------------------------------------------------------------------------------------------------------------------------------------------------------------------------------------------------------------------------------------------------------------------------------------------------------------------------------------------------------------------------------------------------------------------------------------------------------------------------------------------------------------------------------------------------------------------------------------------------------------------------|------------------------------------------------------|---------------------------------------------------------------------------------------------------------------------------------------------------------------------|--|
| 1. FLUSH WALL 2. ROOF 3. FREE-STANDING 4. PROJECTING 5. OFF-PREMISE  [ ] Externally Illuminated                                                                                                                                                                                                                                                                                                                                                                                                                                                                                                                                                                                                                                                                                                                                                                                                                                                                                                                                                                                                                                                                                                                                                                                                                                                                                                                                                                                                                                                                                                                                                                                                                                                                                                                                                                                                                                                                                                                                                                                                                                | 0.5 Square Feet per each I                           | Foot of Building Facade are Feet x Street Frontage 1.5 Square Feet x Street Frontage Linear Foot of Building Facade ents; Not > 300 Square Feet or < 15 Square Feet |  |
| (1 - 5) Area of Proposed Sign Square Feet (1,2,4) Building Facade So Linear Feet (1 - 4) Street Frontage Linear Feet Fld. (2,4,5) Height to Top of Sign / D Feet Clearance to Grade Feet (5) Distance from all Existing Off-Premise Signs within 600 Feet Feet                                                                                                                                                                                                                                                                                                                                                                                                                                                                                                                                                                                                                                                                                                                                                                                                                                                                                                                                                                                                                                                                                                                                                                                                                                                                                                                                                                                                                                                                                                                                                                                                                                                                                                                                                                                                                                                                 |                                                      |                                                                                                                                                                     |  |
| Existing Signage/Type  Existing Signage/Type  Existing Signage/Type  Existing Signage/Type  Existing Signage/Type                                                                                                                                                                                                                                                                                                                                                                                                                                                                                                                                                                                                                                                                                                                                                                                                                                                                                                                                                                                                                                                                                                                                                                                                                                                                                                                                                                                                                                                                                                                                                                                                                                                                                                                                                                                                                                                                                                                                                                                                              | 48 Sq Ft 46 Sq Ft Sq Ft                              | FOR OFFICE USE ONLY:  Signage Allowed on Parcel  Building 64 Sq Ft  Free-Standing 3/5 Sq Ft                                                                         |  |
| Total Existing: _ COMMENTS:                                                                                                                                                                                                                                                                                                                                                                                                                                                                                                                                                                                                                                                                                                                                                                                                                                                                                                                                                                                                                                                                                                                                                                                                                                                                                                                                                                                                                                                                                                                                                                                                                                                                                                                                                                                                                                                                                                                                                                                                                                                                                                    | 94 Sq Ft                                             | Total Allowed: 3/5 Sq Ft                                                                                                                                            |  |
| NOTE: No sign may exceed 300 square feet. A separate sign permit is required for each sign. Attach a sketch of proposed and existing signage including types, dimensions, lettering, abutting streets, alleys, easements, property lines, and locations. All signs require a separate permit from the Building Department.    Applicant's Signature   Date   Approved By   Date   Dat |                                                      |                                                                                                                                                                     |  |

| BUSINESS NAME Warner                  | SHAWIOCK CONTRACTOR                                                                         | Watter Veor                                                                      |  |
|---------------------------------------|---------------------------------------------------------------------------------------------|----------------------------------------------------------------------------------|--|
| STREET ADDRESS <u>2498</u> #          | LICENSE NO_                                                                                 | 2950160                                                                          |  |
| PROPERTY OWNER                        | Sh Amlach ADDRESS_                                                                          | 2495 Fuduskeral                                                                  |  |
| OWNER ADDRESS 2498 FR                 | TELEPHONE N                                                                                 | 10 <u>2427843</u>                                                                |  |
|                                       |                                                                                             |                                                                                  |  |
| 1. FLUSH WALL                         | 2 Square Feet nor Linear Feet of                                                            | Duilding Facedo                                                                  |  |
| 1 2. ROOF                             | <ul><li>2 Square Feet per Linear Foot of</li><li>2 Square Feet per Linear Foot of</li></ul> | _                                                                                |  |
| [ ] 3. FREE-STANDING                  | 2 Traffic Lanes - 0.75 Square Fe                                                            |                                                                                  |  |
|                                       | 4 or more Traffic Lanes - 1.5 Sq                                                            | <del>-</del>                                                                     |  |
| [ ] 4. PROJECTING                     | 0.5 Square Feet per each Linear                                                             | <del>-</del>                                                                     |  |
| [ ] 5. OFF-PREMISE                    | See #3 Spacing Requirements; No                                                             | ot > 300 Square Feet or < 15 Square Feet                                         |  |
|                                       | V                                                                                           |                                                                                  |  |
| [ ] Externally Illuminated            | [ ] Internally Illumin                                                                      | nated [ ] Non-Illuminated                                                        |  |
| (1 5) Area of Droposed Sign           | Square Feet                                                                                 |                                                                                  |  |
| (1 - 5) Area of Proposed Sign _       | /S Square Feet                                                                              |                                                                                  |  |
|                                       | (1,2,4) Building Facade Linear Feet                                                         |                                                                                  |  |
| $(1-4)$ Street Frontage $\frac{1}{2}$ | Linear Feet 25 Rd.                                                                          |                                                                                  |  |
| (2,4,5) Height to Top of Sign _       | Feet Clearance to                                                                           | o Grade // Feet                                                                  |  |
| (5) Distance from all Existing        | g Off-Premise Signs within 6                                                                | Feet Feet                                                                        |  |
|                                       |                                                                                             |                                                                                  |  |
| Existing Signage/Type                 |                                                                                             | FOR OFFICE USE ONLY:                                                             |  |
| (E) c                                 | US Call                                                                                     | Signage Allowed on Dancel                                                        |  |
|                                       | Sq Ft                                                                                       | Signage Allowed on Parcel                                                        |  |
| A Hosh wall                           | Sq Ft                                                                                       | Building /20 Sq Ft                                                               |  |
| (D) FW                                | 13. 5 Sq Ft                                                                                 | Free-Standing 157.5 Sq Ft                                                        |  |
| Total Existing:                       | Sq Ft                                                                                       | Total Allowed: 157.5 Sq Ft                                                       |  |
| Zotal Zinsung, _                      | 12 5                                                                                        | 100m 12m 10m 10m 10m 10m 10m 10m 10m 10m 10m 10                                  |  |
| COMMENTS:                             | 15.5                                                                                        |                                                                                  |  |
|                                       | ***************************************                                                     |                                                                                  |  |
|                                       |                                                                                             |                                                                                  |  |
|                                       |                                                                                             |                                                                                  |  |
|                                       |                                                                                             |                                                                                  |  |
| • •                                   |                                                                                             | permit is required for each sign. Attach                                         |  |
|                                       |                                                                                             | asions, lettering, abutting streets, alleys, a separate permit from the Building |  |
| Department.                           | ocations. All signs require                                                                 | a separate permit from the building                                              |  |
| Department.                           |                                                                                             |                                                                                  |  |

#### SIGN PERMIT

| STREET ADDRESS  PROPERTY OWNER  DAMOND COMMENTS  LICENSE NO  245 50/60  245 50/60  246 57 50/60  247 56/47  TELEPHONENO  247 7847  LICENSE NO  248 57 24 TELEPHONENO  247 7847  ELEPHONENO  25 quare Feet Per Linear Foot of Building Facade  25 quare Feet Per Linear Foot of Building Facade  26 quare Feet Per Linear Foot of Building Facade  26 quare Feet Per Linear Foot of Building Facade  26 quare Feet per Linear Foot of Building Facade  26 quare Feet Per Linear Foot of Building Facade  26 quare Feet per Linear Foot of Building Facade  26 quare Feet per Linear Foot of Building Facade  27 Linear Feet  ELEPHONENO  26 quare Feet Per Linear Foot of Building Facade  27 Linear Feet  ELEPHONENO  27 Linear  | - A-                            |                            |                                              |
|--------------------------------------------------------------------------------------------------------------------------------------------------------------------------------------------------------------------------------------------------------------------------------------------------------------------------------------------------------------------------------------------------------------------------------------------------------------------------------------------------------------------------------------------------------------------------------------------------------------------------------------------------------------------------------------------------------------------------------------------------------------------------------------------------------------------------------------------------------------------------------------------------------------------------------------------------------------------------------------------------------------------------------------------------------------------------------------------------------------------------------------------------------------------------------------------------------------------------------------------------------------------------------------------------------------------------------------------------------------------------------------------------------------------------------------------------------------------------------------------------------------------------------------------------------------------------------------------------------------------------------------------------------------------------------------------------------------------------------------------------------------------------------------------------------------------------------------------------------------------------------------------------------------------------------------------------------------------------------------------------------------------------------------------------------------------------------------------------------------------------------|---------------------------------|----------------------------|----------------------------------------------|
| LICENSE NO   245   Flag   LICENSE NO   LICENSE NO   245   Flag   LICENSE NO   LIC   | BUSINESS NAME                   | 5/4AN/OCK CONTRAC          | CTOR Western Near                            |
| TELEPHONENO  1. FLUSH WALL 2. Square Feet per Linear Foot of Building Facade 2. Square Feet per Linear Foot of Building Facade 2. Square Feet per Linear Foot of Building Facade 2. Square Feet per Linear Foot of Building Facade 2. Taffic Lanes - 0.75 Square Feet x Street Frontage 4 or more Traffic Lanes - 1.5 Square Feet x Street Frontage 3. Square Feet per Square Feet per Square Feet or Square Feet Internally Illuminated  1. Square Feet Square Feet Square Feet Or Squ | STREET ADDRESS 2448 7           |                            |                                              |
| 1. FLUSH WALL 2 Square Feet per Linear Foot of Building Facade 2 Square Feet per Linear Foot of Building Facade 2 Square Feet per Linear Foot of Building Facade 3 FREE-STANDING 2 Traffic Lanes - 0.75 Square Feet x Street Frontage 4 or more Traffic Lanes - 1.5 Square Feet x Street Frontage 5 OFF-PREMISE 5 OFF-PREMISE 5 OFF-PREMISE 6 See #3 Spacing Requirements; Not > 300 Square Feet or < 15 Square Feet 1 Square Feet or < 15 Square Feet 1 Square Feet 1 Square Feet or < 15 Square Feet or Square Feet or < 15 Square Feet or < 15 Square Feet or Square Feet or < 15 Square Feet or Square Feet  | PROPERTY OWNER                  | and Chantock ADDRESS       | 2495 Fredustrial                             |
| 2 Square Feet per Linear Foot of Building Facade 2 Traffic Lanes - 0.75 Square Feet x Street Frontage 4 or more Traffic Lanes - 1.5 Square Feet x Street Frontage 0.5 Square Feet per each Linear Foot of Building Facade 1 5. OFF-PREMISE  1 Externally Illuminated 1 - 5) Area of Proposed Sign                                                                                                                                                                                                                                                                                                                                                                                                                                                                                                                                                                                                                                                                                                                                                                                                                                                                                                                                                                                                                                                                                                                                                                                                                                                                                                                                                                                                                                                                                                                                                                                                                                                                                                                                                                                                                              | OWNER ADDRESS                   | Fad TELEPHO                | NENO 2427843                                 |
| 2 Square Feet per Linear Foot of Building Facade 2 Traffic Lanes - 0.75 Square Feet x Street Frontage 4 or more Traffic Lanes - 1.5 Square Feet x Street Frontage 0.5 Square Feet per each Linear Foot of Building Facade 1 5. OFF-PREMISE  1 Externally Illuminated 1 - 5) Area of Proposed Sign                                                                                                                                                                                                                                                                                                                                                                                                                                                                                                                                                                                                                                                                                                                                                                                                                                                                                                                                                                                                                                                                                                                                                                                                                                                                                                                                                                                                                                                                                                                                                                                                                                                                                                                                                                                                                              |                                 |                            |                                              |
| 2 Square Feet per Linear Foot of Building Facade 2 Traffic Lanes - 0.75 Square Feet x Street Frontage 4 or more Traffic Lanes - 1.5 Square Feet x Street Frontage 0.5 Square Feet per each Linear Foot of Building Facade See #3 Spacing Requirements; Not > 300 Square Feet or < 15 Square Feet  [] Externally Illuminated [] Internally Illuminated [] Square Feet [] Square Feet or < 15 Square Feet or < 15 Square Feet [] Internally Illuminated [] Internally Illumina | M 1 ELLICH WALL                 | 2.6                        | of Delling Division                          |
| 2 Traffic Lanes - 0.75 Square Feet x Street Frontage 4 or more Traffic Lanes - 1.5 Square Feet x Street Frontage 9.5 OFF-PREMISE 1 Externally Illuminated 1 Square Feet per each Linear Foot of Building Facade 1 Square Feet per each Linear Foot of Building Facade 1 Square Feet per each Linear Foot of Building Facade 1 Square Feet per each Linear Foot of Building Facade 2 Square Feet per each Linear Foot of Building Facade 3 Square Feet per each Linear Foot of Building Facade 3 Square Feet per each Linear Foot of Building Facade 3 Square Feet per each Linear Foot of Building Facade 3 Square Feet per each Linear Foot of Building Facade 3 Square Feet per each Linear Foot of Building Facade 4 or more Traffic Lanes - 0.75 Square Feet x Street Frontage 5 Square Feet per each Linear Foot of Building Facade 5 Square Feet per each Linear Foot of Building Facade 5 Square Feet per each Linear Foot of Building Facade 5 Square Feet per each Linear Foot of Building Facade 5 Square Feet per each Linear Foot of Building Facade 5 Square Feet per each Linear Foot of Building Facade 5 Square Feet per each Linear Foot of Building Facade 5 Square Feet per each Linear Foot of Building Facade 5 Square Feet per each Linear Foot of Building Facade 5 Square Feet per each Linear Foot of Building Facade 5 Square Feet per each Linear Foot of Building Facade 6 Square Feet per each Linear Foot of Building Facade 7 Square Feet per each Linear Foot of Building Facade 7 Square Feet per each Linear Foot of Building Facade 7 Square Feet per each Linear Foot of Building Facade 8 Square Feet per each Linear Foot of Building Facade 8 Square Feet per each Linear Foot of Building Facade 9 Square Feet per each Linear Foot of Building Facade 9 Square Feet per each Linear Foot of Building Facade 9 Square Feet per each Linear Foot of Building Facade 9 Square Feet per each Linear Foot of Building Facade 9 Square Feet per each Linear Foot of Building Facade 9 Square Feet per each Linear Foot of Building Facade 9 Square Feet per each Linear Foot of Building Fa |                                 |                            |                                              |
| 4 or more Traffic Lanes - 1.5 Square Feet x Street Frontage 0.5 Square Feet per each Linear Foot of Building Facade See #3 Spacing Requirements; Not > 300 Square Feet or < 15 Square Feet    Externally Illuminated                                                                                                                                                                                                                                                                                                                                                                                                                                                                                                                                                                                                                                                                                                                                                                                                                                                                                                                                                                                                                                                                                                                                                                                                                                                                                                                                                                                                                                                                                                                                                                                                                                                                                                                                                                                                                                                                                                           |                                 | •                          | •                                            |
| 1. PROJECTING   1. OFF-PREMISE   0.5 Square Feet per each Linear Foot of Building Facade   See #3 Spacing Requirements; Not > 300 Square Feet or < 15 Square Feet   1. OFF-PREMISE   1. OFF-PRE   | , o. The straining              | <del>-</del>               | <u> </u>                                     |
| Externally Illuminated   Non-Illuminated   Non   | ] 4. PROJECTING                 |                            | •                                            |
| Square Feet (1,2,4)   Building Facade   3                                                                                                                                                                                                                                                                                                                                                                                                                                                                                                                                                                                                                                                                                                                                                                                                                                                                                                                                                                                                                                                                                                                                                                                                                                                                                                                                                                                                                                                                                                                                                                                                                                                                                                                                                                                                                                                                                                                                                                                                                                                                                      | [ ] 5. OFF-PREMISE              | See #3 Spacing Requirement | s; Not > 300 Square Feet or < 15 Square Feet |
| Square Feet (1,2,4) Building Facade   3                                                                                                                                                                                                                                                                                                                                                                                                                                                                                                                                                                                                                                                                                                                                                                                                                                                                                                                                                                                                                                                                                                                                                                                                                                                                                                                                                                                                                                                                                                                                                                                                                                                                                                                                                                                                                                                                                                                                                                                                                                                                                        |                                 | -1/                        |                                              |
| Linear Feet  (1 - 4) Street Frontage  (2,4,5) Height to Top of Sign  Feet Clearance to Grade  (5) Distance from all Existing Off-Premise Signs within 600 Feet  Existing Signage/Type  FOR OFFICE USE ONLY:  Signage Allowed on Parcel  Building  Free-Standing  Free-Standing  Soft  Total Existing:  Total Existing:  Soft  Total Allowed:  Soft  Total Allowed:  Soft  Total Allowed:  Soft  Soft  Total Allowed:  Soft  So | ] Externally Illuminated        | Internally Illu            | ıminated [ ] Non-Illuminated                 |
| Linear Feet  1-4) Street Frontage  2/O Linear Feet  2,4,5) Height to Top of Sign /2 Feet Clearance to Grade // Feet  5) Distance from all Existing Off-Premise Signs within 600 Feet  Existing Signage/Type  4/8 Sq Ft  FOR OFFICE USE ONLY:  Signage Allowed on Parcel  Building // Sq Ft  Free-Standing 3/5 Sq Ft  Total Existing: ## Sq Ft  Total Allowed: 3/5 Sq Ft  NOTE: No sign may exceed 300 square feet. A separate sign permit is required for each sign. At                                                                                                                                                                                                                                                                                                                                                                                                                                                                                                                                                                                                                                                                                                                                                                                                                                                                                                                                                                                                                                                                                                                                                                                                                                                                                                                                                                                                                                                                                                                                                                                                                                                        | 1 - 5) Area of Proposed Sign    | 46 Square Feet             |                                              |
| Linear Feet  2.4,5) Height to Top of Sign /2 Feet Clearance to Grade // Feet  5) Distance from all Existing Off-Premise Signs within 600 Feet  Existing Signage/Type  FOR OFFICE USE ONLY:  Signage Allowed on Parcel  Building /04 Sofet  Total Existing:  Sq Ft  Total Allowed: 3/5 Sofet  COMMENTS:  NOTE: No sign may exceed 300 square feet. A separate sign permit is required for each sign. At                                                                                                                                                                                                                                                                                                                                                                                                                                                                                                                                                                                                                                                                                                                                                                                                                                                                                                                                                                                                                                                                                                                                                                                                                                                                                                                                                                                                                                                                                                                                                                                                                                                                                                                         |                                 | <b>-</b>                   |                                              |
| Peet Clearance to Grade Feet  Signage Feet Clearance to Grade Feet  Existing Signage/Type  Existing Signage/Type  FOR OFFICE USE ONLY:  Signage Allowed on Parcel  Building 64 So  Free-Standing 3/5 So  Total Existing: Free-Standing 3/5 So  COMMENTS:  NOTE: No sign may exceed 300 square feet. A separate sign permit is required for each sign. At                                                                                                                                                                                                                                                                                                                                                                                                                                                                                                                                                                                                                                                                                                                                                                                                                                                                                                                                                                                                                                                                                                                                                                                                                                                                                                                                                                                                                                                                                                                                                                                                                                                                                                                                                                       |                                 | <del></del>                |                                              |
| Distance from all Existing Off-Premise Signs within 600 Feet  Existing Signage/Type  FOR OFFICE USE ONLY:  Signage Allowed on Parcel  Building  Free-Standing  For OFFICE USE ONLY:  Signage Allowed on Parcel  Building  Free-Standing  Free-Free-Standing  Free-Free-Standing  Free-Free-Standing  Free-Free-Free-Free-Free-Free-Free-Fre                                                                                 |                                 | <del>_</del>               |                                              |
| Existing Signage/Type    FOR OFFICE USE ONLY:   Signage Allowed on Parcel                                                                                                                                                                                                                                                                                                                                                                                                                                                                                                                                                                                                                                                                                                                                                                                                                                                                                                                                                                                                                                                                                                                                                                                                                                                                                                                                                                                                                                                                                                                                                                                                                                                                                                                                                                                                                                                                                                                                                                                                                                                      | (2,4,5) Height to Top of Sign _ | Feet Clearan               | ce to Grade Feet                             |
| Signage Allowed on Parcel  Building 64 So  Free-Standing 3/5 So  Total Existing: Free-Standing 3/5 So  COMMENTS:  Signage Allowed on Parcel  Building 64 So  Free-Standing 3/5 So  Total Allowed: 3/5 So  Total Allowed: 3/5 So  Total Allowed: 3/5 So  So  Total Allowed: 3/5 So  Total Allowed: 3/5 So  So  Total Allowed: 3/5  | (5) Distance from all Existing  | ng Off-Premise Signs with  | in 600 Feet Feet                             |
| Signage Allowed on Parcel  Building 64 So  Free-Standing 3/5 So  Total Existing: Free-Standing 3/5 So  COMMENTS:  Signage Allowed on Parcel  Building 64 So  Free-Standing 3/5 So  Total Allowed: 3/5 So  Total Allowed: 3/5 So  Total Allowed: 3/5 So  So  Total Allowed: 3/5 So  So  Total Allowed: 3/5 So  |                                 |                            |                                              |
| NOTE: No sign may exceed 300 square feet. A separate sign permit is required for each sign. At                                                                                                                                                                                                                                                                                                                                                                                                                                                                                                                                                                                                                                                                                                                                                                                                                                                                                                                                                                                                                                                                                                                                                                                                                                                                                                                                                                                                                                                                                                                                                                                                                                                                                                                                                                                                                                                                                                                                                                                                                                 | Existing Signage/Type           | 1                          | FOR OFFICE USE ONLY:                         |
| NOTE: No sign may exceed 300 square feet. A separate sign permit is required for each sign. At                                                                                                                                                                                                                                                                                                                                                                                                                                                                                                                                                                                                                                                                                                                                                                                                                                                                                                                                                                                                                                                                                                                                                                                                                                                                                                                                                                                                                                                                                                                                                                                                                                                                                                                                                                                                                                                                                                                                                                                                                                 | E Tree Standing                 | 48 Sa Et                   | Signage Allowed on Parcel                    |
| Total Existing:  Sq Ft  Free-Standing 3/5 Sq Ft  Total Allowed: 3/5 Sq | A -/ /                          |                            | ///                                          |
| Total Existing: Sq Ft Total Allowed: 3/5 Sq Ft | plugh wall                      | Sq Ft                      | Building Sq Ft                               |
| NOTE: No sign may exceed 300 square feet. A separate sign permit is required for each sign. At                                                                                                                                                                                                                                                                                                                                                                                                                                                                                                                                                                                                                                                                                                                                                                                                                                                                                                                                                                                                                                                                                                                                                                                                                                                                                                                                                                                                                                                                                                                                                                                                                                                                                                                                                                                                                                                                                                                                                                                                                                 | Flosh und                       | Sq Ft                      | Free-Standing $3/5$ Sq F                     |
| NOTE: No sign may exceed 300 square feet. A separate sign permit is required for each sign. At                                                                                                                                                                                                                                                                                                                                                                                                                                                                                                                                                                                                                                                                                                                                                                                                                                                                                                                                                                                                                                                                                                                                                                                                                                                                                                                                                                                                                                                                                                                                                                                                                                                                                                                                                                                                                                                                                                                                                                                                                                 | Total Existing                  | Fit Sa Ft                  | Total Allowed: 3/5 Sq Ft                     |
| NOTE: No sign may exceed 300 square feet. A separate sign permit is required for each sign. At                                                                                                                                                                                                                                                                                                                                                                                                                                                                                                                                                                                                                                                                                                                                                                                                                                                                                                                                                                                                                                                                                                                                                                                                                                                                                                                                                                                                                                                                                                                                                                                                                                                                                                                                                                                                                                                                                                                                                                                                                                 | Total Existing.                 | Sq Pt                      | Total Anowed Sq F                            |
| NOTE: No sign may exceed 300 square feet. A separate sign permit is required for each sign. At                                                                                                                                                                                                                                                                                                                                                                                                                                                                                                                                                                                                                                                                                                                                                                                                                                                                                                                                                                                                                                                                                                                                                                                                                                                                                                                                                                                                                                                                                                                                                                                                                                                                                                                                                                                                                                                                                                                                                                                                                                 | COMMENTS:                       | 00                         | **************************************       |
|                                                                                                                                                                                                                                                                                                                                                                                                                                                                                                                                                                                                                                                                                                                                                                                                                                                                                                                                                                                                                                                                                                                                                                                                                                                                                                                                                                                                                                                                                                                                                                                                                                                                                                                                                                                                                                                                                                                                                                                                                                                                                                                                |                                 |                            |                                              |
|                                                                                                                                                                                                                                                                                                                                                                                                                                                                                                                                                                                                                                                                                                                                                                                                                                                                                                                                                                                                                                                                                                                                                                                                                                                                                                                                                                                                                                                                                                                                                                                                                                                                                                                                                                                                                                                                                                                                                                                                                                                                                                                                | 1.1.00.000                      |                            |                                              |
|                                                                                                                                                                                                                                                                                                                                                                                                                                                                                                                                                                                                                                                                                                                                                                                                                                                                                                                                                                                                                                                                                                                                                                                                                                                                                                                                                                                                                                                                                                                                                                                                                                                                                                                                                                                                                                                                                                                                                                                                                                                                                                                                |                                 |                            |                                              |
|                                                                                                                                                                                                                                                                                                                                                                                                                                                                                                                                                                                                                                                                                                                                                                                                                                                                                                                                                                                                                                                                                                                                                                                                                                                                                                                                                                                                                                                                                                                                                                                                                                                                                                                                                                                                                                                                                                                                                                                                                                                                                                                                |                                 |                            |                                              |
|                                                                                                                                                                                                                                                                                                                                                                                                                                                                                                                                                                                                                                                                                                                                                                                                                                                                                                                                                                                                                                                                                                                                                                                                                                                                                                                                                                                                                                                                                                                                                                                                                                                                                                                                                                                                                                                                                                                                                                                                                                                                                                                                |                                 |                            |                                              |
| a sketch of proposed and existing signage including types, dimensions, lettering, abutting streets, all easements, property lines, and locations. All signs require a separate permit from the Build                                                                                                                                                                                                                                                                                                                                                                                                                                                                                                                                                                                                                                                                                                                                                                                                                                                                                                                                                                                                                                                                                                                                                                                                                                                                                                                                                                                                                                                                                                                                                                                                                                                                                                                                                                                                                                                                                                                           |                                 |                            |                                              |