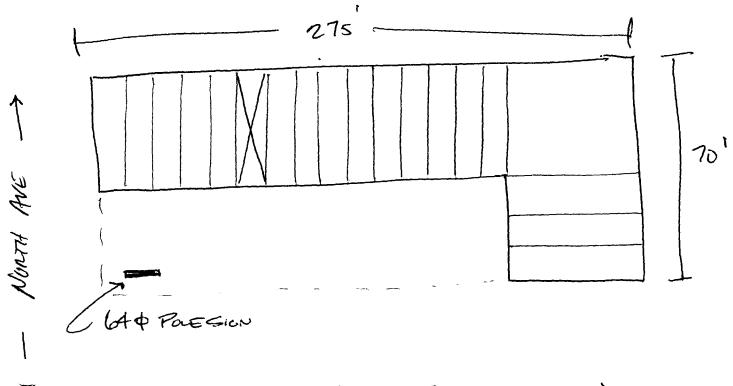

| <b>A A A A A B B B B B B B B B B</b>                                                                        |                                                             |                           |  |
|-------------------------------------------------------------------------------------------------------------|-------------------------------------------------------------|---------------------------|--|
| BUSINESS NAME O.M. MINI                                                                                     |                                                             | 1300'S SIGNS              |  |
| STREET ADDRESS 1460 NORTH AVE LICENSE NO 2950157                                                            |                                                             |                           |  |
| 1011                                                                                                        | PROPERTY OWNER RICHARD GOLMAN ADDRESS 1055 UTE              |                           |  |
| OWNER ADDRESS <u>/840 N. /2</u>                                                                             | TELEPHONEN                                                  | 10_245-7100               |  |
|                                                                                                             |                                                             |                           |  |
| [ ] 1. FLUSH WALL                                                                                           | 2 Square Feet per Linear Foot of                            | Ruilding Facade           |  |
| Z Z                                                                                                         | 2. ROOF 2 Square Feet per Linear Foot of Building Facade    |                           |  |
| [ ] 3. FREE-STANDING                                                                                        | 2 Traffic Lanes - 0.75 Square Feet x Street Frontage        |                           |  |
|                                                                                                             | 4 or more Traffic Lanes - 1.5 Square Feet x Street Frontage |                           |  |
| [ ] 4. PROJECTING                                                                                           | 0.5 Square Feet per each Linear Foot of Building Facade     |                           |  |
| [ ] 5. OFF-PREMISE See #3 Spacing Requirements; Not > 300 Square Feet or < 15 Square Feet                   |                                                             |                           |  |
| [ ] Externally Illuminated                                                                                  | M Internally Illumin                                        | nated [ ] Non-Illuminated |  |
| (1 - 5) Area of Proposed Sign                                                                               | /6 Square Feet                                              |                           |  |
| (1,2,4) Building Facade 275 Linear Feet                                                                     |                                                             |                           |  |
| (1 - 4) Street Frontage 275 Linear Feet                                                                     |                                                             |                           |  |
|                                                                                                             |                                                             |                           |  |
|                                                                                                             |                                                             |                           |  |
| (5) Distance from all Existing                                                                              | On-Premise Signs within o                                   | 00 Feet Feet              |  |
| Eviatina Sianaca/Tema                                                                                       |                                                             | EOR OFFICE HEE ONLY.      |  |
| Existing Signage/Type                                                                                       | $\wedge$ $\wedge$                                           | FOR OFFICE USE ONLY:      |  |
| INEXTANDING -                                                                                               | Sq Ft                                                       | Signage Allowed on Parcel |  |
| ROOF                                                                                                        | 96 Sq Ft                                                    | Building SSO Sq Ft        |  |
|                                                                                                             | Sq Ft                                                       | Free-Standing 206 Sq Ft   |  |
|                                                                                                             | 1                                                           | -10                       |  |
| Total Existing:36                                                                                           | Sq Ft                                                       | Total Allowed: 550 Sq Ft  |  |
| COMMENTS: Existing Roof SIGN TO BE REMOVED                                                                  |                                                             |                           |  |
| COMMENTS: DATATION TO BE REMOVED                                                                            |                                                             |                           |  |
|                                                                                                             |                                                             |                           |  |
|                                                                                                             |                                                             |                           |  |
|                                                                                                             |                                                             |                           |  |
| NOTE: No sign may exceed 300 square feet. A separate sign permit is required for each sign. Attach          |                                                             |                           |  |
| a sketch of proposed and existing signage including types, dimensions, lettering, abutting streets, alleys, |                                                             |                           |  |
| easements, property lines, and locations. All signs require a separate permit from the Building Department. |                                                             |                           |  |
| Department.                                                                                                 |                                                             |                           |  |
| 1611/2                                                                                                      |                                                             | 4 V                       |  |
| MT/W 6-21-95                                                                                                |                                                             |                           |  |
| Applicant's Signature                                                                                       | Date Apr                                                    | proved By Date            |  |