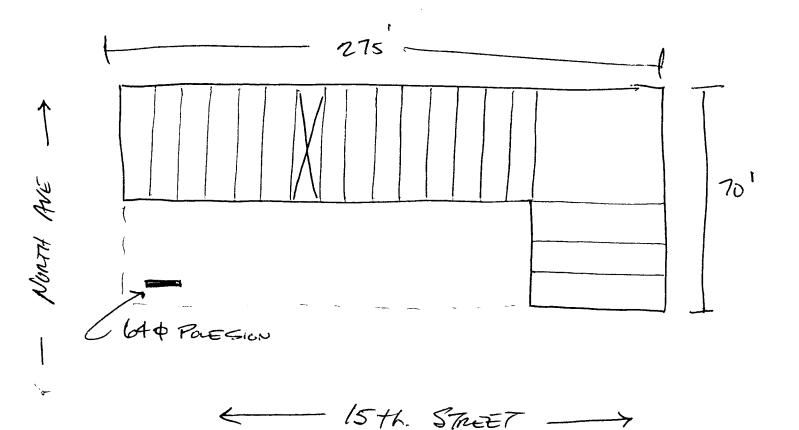

| (200) 211 1100                                                                                                                                                      |                                                                                                                                                                                                    |                                                                                                                                           |
|---------------------------------------------------------------------------------------------------------------------------------------------------------------------|----------------------------------------------------------------------------------------------------------------------------------------------------------------------------------------------------|-------------------------------------------------------------------------------------------------------------------------------------------|
| STREET ADDRESS 1460 N. A                                                                                                                                            | CONTRACT LICENSE NO SURMAN ADDRESS THE TELEPHONE                                                                                                                                                   | 1055 UTE                                                                                                                                  |
|                                                                                                                                                                     | ······                                                                                                                                                                                             |                                                                                                                                           |
| [ ] 1. FLUSH WALL [ ] 2. ROOF [ ] 3. FREE-STANDING [ ] 4. PROJECTING [ ] 5. OFF-PREMISE                                                                             | 2 Square Feet per Linear Foot<br>2 Square Feet per Linear Foot<br>2 Traffic Lanes - 0.75 Square<br>4 or more Traffic Lanes - 1.5<br>0.5 Square Feet per each Linea<br>See #3 Spacing Requirements; | of Building Facade Feet x Street Frontage Square Feet x Street Frontage                                                                   |
| [ ] Externally Illuminated                                                                                                                                          | M Internally Illun                                                                                                                                                                                 | ninated [ ] Non-Illuminated                                                                                                               |
| <ul> <li>(1,2,4) Building Facade 275</li> <li>(1 - 4) Street Frontage 275</li> <li>(2,4,5) Height to Top of Sign</li> <li>(5) Distance from all Existing</li> </ul> | Linear Feet  Linear Feet Clearance                                                                                                                                                                 |                                                                                                                                           |
| Existing Signage/Type  Franks Marko No.                                                                                                                             | Sq Ft                                                                                                                                                                                              | FOR OFFICE USE ONLY:  Signage Allowed on Parcel                                                                                           |
| RONE                                                                                                                                                                | 80 Sq Ft                                                                                                                                                                                           | Building 550 Sq Ft                                                                                                                        |
|                                                                                                                                                                     | Sq Ft                                                                                                                                                                                              | Free-Standing 206 Sq Ft                                                                                                                   |
| Total Existing:                                                                                                                                                     | 141 2                                                                                                                                                                                              | Total Allowed: 550 Sq Ft                                                                                                                  |
| COMMENTS: Existing Roos                                                                                                                                             | F SIGN TO BE REM                                                                                                                                                                                   | ovED                                                                                                                                      |
| a sketch of proposed and existing sig                                                                                                                               | gnage including types, dim cations. All signs requi                                                                                                                                                | n permit is required for each sign. Attach ensions, lettering, abutting streets, alleys, re a separate permit from the Building proved By |