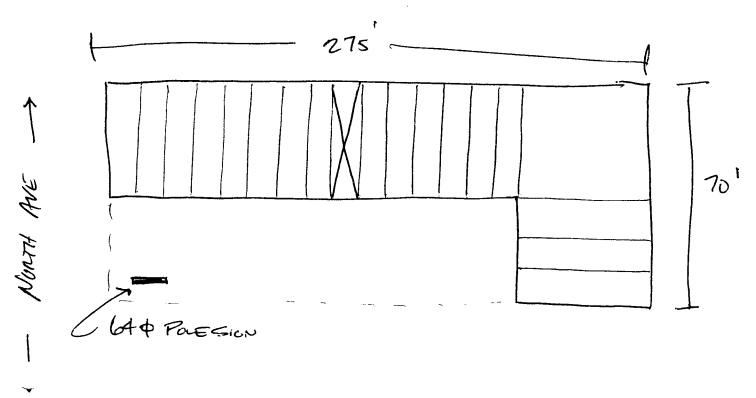

| BUSINESS NAME FLETCHERS CO                                                                                                                                                                                            | BRE TIRE                                                                                                                        | CONTRACTOR                                                  | Buos SIGNS               |                  |  |  |
|-----------------------------------------------------------------------------------------------------------------------------------------------------------------------------------------------------------------------|---------------------------------------------------------------------------------------------------------------------------------|-------------------------------------------------------------|--------------------------|------------------|--|--|
| STREET ADDRESS 1460 NONTH AVE LICENSE NO 2950157                                                                                                                                                                      |                                                                                                                                 |                                                             |                          |                  |  |  |
| PROPERTY OWNER RICHAMO GORMAN. ADDRESS 245-7700                                                                                                                                                                       |                                                                                                                                 |                                                             |                          |                  |  |  |
| OWNER ADDRESS 1840 N. 12th TELEPHONENO 1055 UTE                                                                                                                                                                       |                                                                                                                                 |                                                             |                          |                  |  |  |
|                                                                                                                                                                                                                       |                                                                                                                                 |                                                             |                          |                  |  |  |
| [ ] 1. FLUSH WALL                                                                                                                                                                                                     | 2 Square Feet po                                                                                                                | er Linear Foot of                                           | Building Facade          |                  |  |  |
| 2. ROOF                                                                                                                                                                                                               | 2 Square Feet per Linear Foot of Building Facade                                                                                |                                                             |                          |                  |  |  |
| [ ] 3. FREE-STANDING                                                                                                                                                                                                  | 2 Traffic Lanes - 0.75 Square Feet x Street Frontage                                                                            |                                                             |                          |                  |  |  |
| r I A PROVECTENIC                                                                                                                                                                                                     |                                                                                                                                 | 4 or more Traffic Lanes - 1.5 Square Feet x Street Frontage |                          |                  |  |  |
| [ ] 4. PROJECTING                                                                                                                                                                                                     | 0.5 Square Feet per each Linear Foot of Building Facade  See #3 Spacing Requirements; Not > 300 Square Feet or < 15 Square Feet |                                                             |                          |                  |  |  |
| [ ] 5. OFF-PREMISE                                                                                                                                                                                                    | See #3 Spacing                                                                                                                  | Requirements; No                                            | t > 300 Square Feet or < | . 15 Square Feet |  |  |
| [ ] Externally Illuminated                                                                                                                                                                                            | M Inte                                                                                                                          | rnally Illumin                                              | ated [ ]                 | Non-Illuminated  |  |  |
| (1 - 5) Area of Proposed Sign                                                                                                                                                                                         | /6 Sau                                                                                                                          | are Feet                                                    |                          |                  |  |  |
| (1,2,4) Building Facade 275                                                                                                                                                                                           |                                                                                                                                 |                                                             |                          |                  |  |  |
| (1 - 4) Street Frontage 275 Linear Feet                                                                                                                                                                               |                                                                                                                                 |                                                             |                          |                  |  |  |
| (2,4,5) Height to Top of Sign                                                                                                                                                                                         | <del></del>                                                                                                                     | Clearance to                                                | Grade /D                 | Feet             |  |  |
|                                                                                                                                                                                                                       |                                                                                                                                 |                                                             | . 1                      |                  |  |  |
| (5) Distance from all Existing                                                                                                                                                                                        | ig On-Premise 3                                                                                                                 | Signs within of                                             | ou reel N/A              | Feet             |  |  |
| Existing Signage/Type                                                                                                                                                                                                 |                                                                                                                                 |                                                             | FOR OFFICE USE           | E ONLY: 15th     |  |  |
| CASTING SIGNAGE/ TYPE                                                                                                                                                                                                 | ^ <i>[M</i> ] _                                                                                                                 | _                                                           |                          | < week           |  |  |
| MIRCHAMANOS V                                                                                                                                                                                                         | <u>990</u> s                                                                                                                    | q Ft                                                        | Signage Allowed o        | n Parcel         |  |  |
| ROOF                                                                                                                                                                                                                  | <u> 128</u> s                                                                                                                   | q Ft                                                        | Building 550             | Sq Ft            |  |  |
|                                                                                                                                                                                                                       | S                                                                                                                               | q Ft                                                        | Free-Standing 20         | Sq Ft            |  |  |
| Total Existing:                                                                                                                                                                                                       | 28/921 s                                                                                                                        | q Ft                                                        | Total Allowed: <         | Sq Ft            |  |  |
| COMMENTS: EXISTING MOOF SIGN TO BE CEMOVED                                                                                                                                                                            |                                                                                                                                 |                                                             |                          |                  |  |  |
|                                                                                                                                                                                                                       |                                                                                                                                 |                                                             | <del></del>              | -                |  |  |
|                                                                                                                                                                                                                       |                                                                                                                                 |                                                             |                          |                  |  |  |
|                                                                                                                                                                                                                       |                                                                                                                                 |                                                             |                          |                  |  |  |
| NOTE: No sign may award 200                                                                                                                                                                                           | aguana foot A                                                                                                                   | aamanata alam m                                             | amait is magnined for    | aaah siam Attaah |  |  |
| <b>NOTE:</b> No sign may exceed 300 square feet. A separate sign permit is required for each sign. Attach a sketch of proposed and existing signage including types, dimensions, lettering, abutting streets, alleys, |                                                                                                                                 |                                                             |                          |                  |  |  |
| easements, property lines, and locations. All signs require a separate permit from the Building                                                                                                                       |                                                                                                                                 |                                                             |                          |                  |  |  |
| Department.                                                                                                                                                                                                           |                                                                                                                                 |                                                             |                          |                  |  |  |
|                                                                                                                                                                                                                       |                                                                                                                                 |                                                             | nA/1/X                   |                  |  |  |
| 16. H/h                                                                                                                                                                                                               | 1.010                                                                                                                           | - M 1                                                       | JUL XIZ                  | 1-21-91          |  |  |
|                                                                                                                                                                                                                       | -6-11-95                                                                                                                        | 1/1                                                         | noved Bu                 | 6-21-95          |  |  |
| Applicant's Signature                                                                                                                                                                                                 | Date                                                                                                                            | <b>A</b> pp                                                 | roved By 🔨               | Date             |  |  |