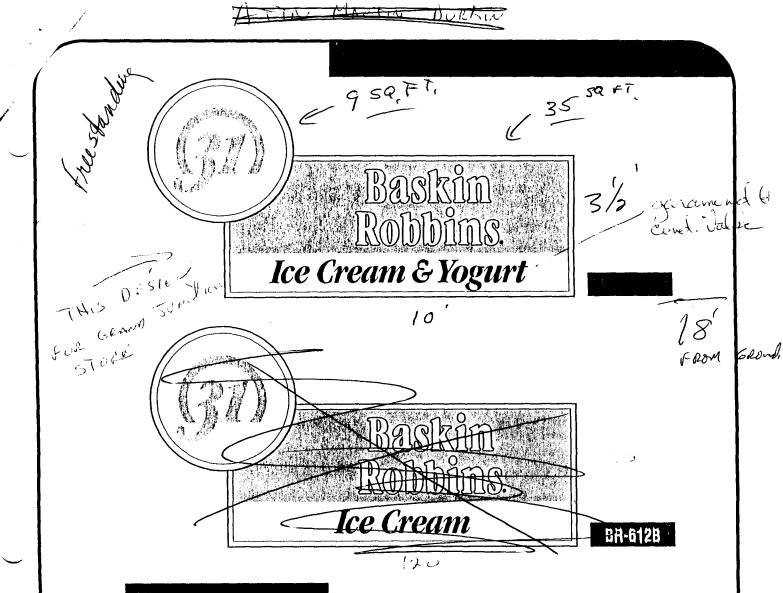

metal, primed and painted to match PMS 5405C Slate Gray     |
| Faces*                  | White<br>Bkgd | Plexiglas #7328                                                            |
| "Baskin<br>Robbins"     | White<br>Copy | With Slate Gray Outline on a Pink #VT-2230 field. ("®" to be Slate Gray)   |
| "31"                    | White<br>Copy | No outline                                                                 |
| "Ice Cream"<br>"Yogurt" | Slate<br>Gray | Slate Gray #VT-2231 copy                                                   |
| Illumination            | Cool<br>White | Interior illuminated by 800 M.A. high output, cool white fluorescent lamps |

<sup>\*</sup> In high vandalism area faces will be Clear Lexan with second surface applied vinyl decor. Colors to remain as above.



| Sign Cabinet            | Slate<br>Gray | 22 gauge sheet metal, primed and painted to match PMS 5405C Slate Gray     |
|-------------------------|---------------|----------------------------------------------------------------------------|
| Retainer                | Slate<br>Gray | 22 gauge sheet metal, primed and painted to match PMS 5405C Slate Gray     |
| Faces*                  | White<br>Bkgd | Plexiglas #7328                                                            |
| "Baskin<br>Robbins"     | White<br>Copy | With Slate Gray Outline on a Pink #VT-2230 field. ("®" to be Slate Gray)   |
| "31"                    | Pink<br>Logo  | Pink 3M Scotchcal Film #VT-2230. No outline.                               |
| Secondary Copy          |               |