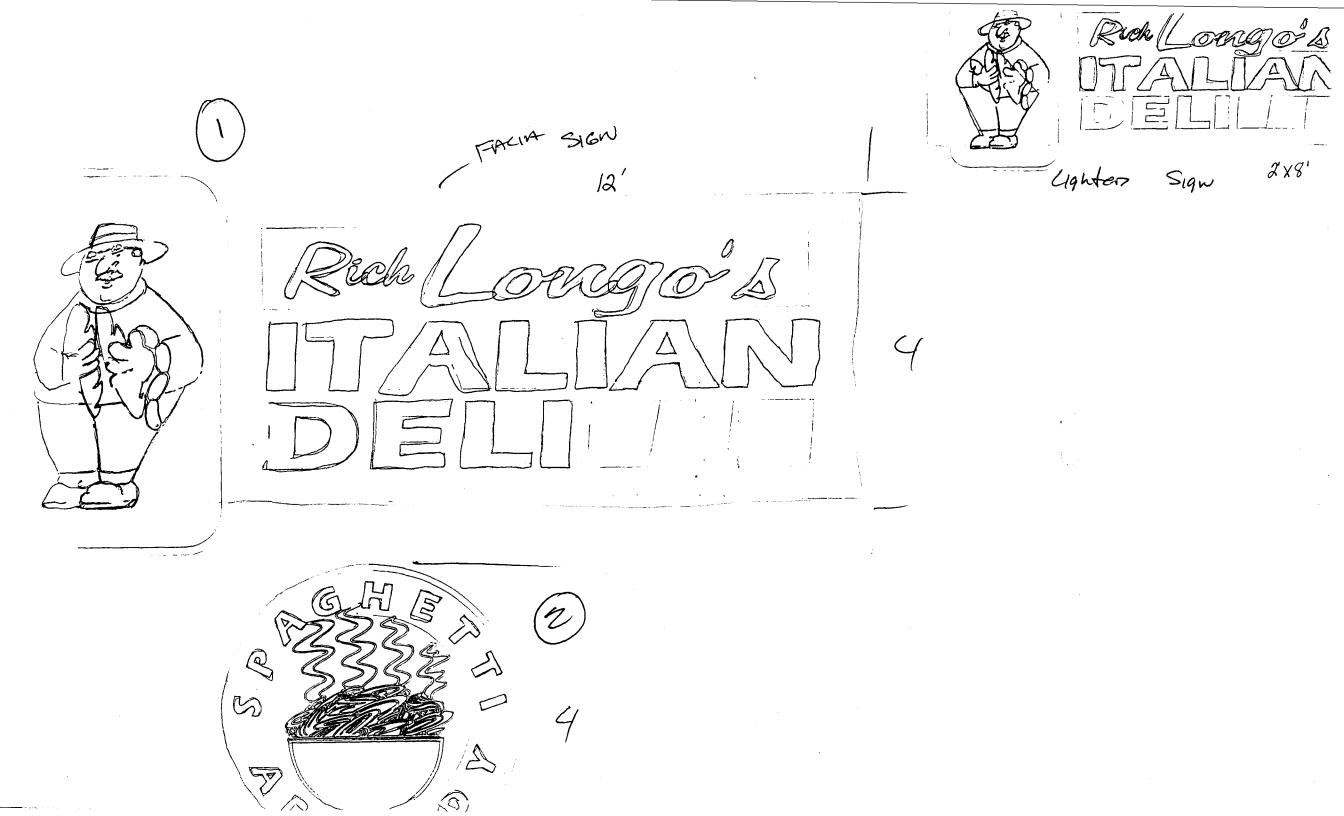

| (303) 244-1430                                                                                                                                                                                                                                                                                                             |                                                                                                                                                                                                                                                                                                                                                   |                           |  |  |
|----------------------------------------------------------------------------------------------------------------------------------------------------------------------------------------------------------------------------------------------------------------------------------------------------------------------------|---------------------------------------------------------------------------------------------------------------------------------------------------------------------------------------------------------------------------------------------------------------------------------------------------------------------------------------------------|---------------------------|--|--|
| BUSINESS NAME PICH CONGO'S HAIGHDY CONTRACTOR SIGN 19319 S STREET ADDRESS 1938 N. 15 LICENSE NO 2950813 PROPERTY OWNER COULE BRACH. ADDRESS 30/8 MANGET WAS OWNER ADDRESS TELEPHONENO 4361-0939                                                                                                                            |                                                                                                                                                                                                                                                                                                                                                   |                           |  |  |
| 1. FLUSH WALL 2. ROOF 3. FREE-STANDING 4. PROJECTING 5. OFF-PREMISE                                                                                                                                                                                                                                                        | 2 Square Feet per Linear Foot of Building Facade 2 Square Feet per Linear Foot of Building Facade 2 Traffic Lanes - 0.75 Square Feet x Street Frontage 4 or more Traffic Lanes - 1.5 Square Feet x Street Frontage 0.5 Square Feet per each Linear Foot of Building Facade See #3 Spacing Requirements; Not > 300 Square Feet or < 15 Square Feet |                           |  |  |
| [ ] Externally Illuminated                                                                                                                                                                                                                                                                                                 | [ ] Internally Illumina                                                                                                                                                                                                                                                                                                                           | ated [X] Non-Illuminated  |  |  |
| (1-5) Area of Proposed Sign 48 Square Feet (1,2,4) Building Facade 40 Linear Feet Total bldg facades on 1st= 170' (1-4) Street Frontage 300' Linear Feet (2,4,5) Height to Top of Sign 12 Feet Clearance to Grade Feet (5) Distance from all Existing Off-Premise Signs within 600 Feet Feet                               |                                                                                                                                                                                                                                                                                                                                                   |                           |  |  |
| Existing Signage/Type                                                                                                                                                                                                                                                                                                      |                                                                                                                                                                                                                                                                                                                                                   | FOR OFFICE USE ONLY:      |  |  |
| 1 ac unt                                                                                                                                                                                                                                                                                                                   | Sq Ft                                                                                                                                                                                                                                                                                                                                             | Signage Allowed on Parcel |  |  |
| De Sur Clish wall                                                                                                                                                                                                                                                                                                          | /le Sq Ft                                                                                                                                                                                                                                                                                                                                         | Building 340 Sq Ft        |  |  |
| Free fanding                                                                                                                                                                                                                                                                                                               | 32 Sq Ft                                                                                                                                                                                                                                                                                                                                          | Free-Standing 225 Sq Ft   |  |  |
| fropoold (sign) # 293) Total Existing:                                                                                                                                                                                                                                                                                     | 32<br>80 Sq Ft                                                                                                                                                                                                                                                                                                                                    | Total Allowed: 340 Sq Ft  |  |  |
| COMMENTS:                                                                                                                                                                                                                                                                                                                  |                                                                                                                                                                                                                                                                                                                                                   |                           |  |  |
| NOTE: No sign may exceed 300 square feet. A separate sign permit is required for each sign. Attach a sketch of proposed and existing signage including types, dimensions, lettering, abutting streets, alleys, easements, property lines, and locations. All signs require a separate permit from the Building Department. |                                                                                                                                                                                                                                                                                                                                                   |                           |  |  |
| Applicant's Signature                                                                                                                                                                                                                                                                                                      | 10/25/95 Kaffy<br>Date / App                                                                                                                                                                                                                                                                                                                      | roved By Date             |  |  |

| (303) 244-1430                                                                                                                                                                                     |                                                                                                                                                                                                        |                                                                                                                           |
|----------------------------------------------------------------------------------------------------------------------------------------------------------------------------------------------------|--------------------------------------------------------------------------------------------------------------------------------------------------------------------------------------------------------|---------------------------------------------------------------------------------------------------------------------------|
| BUSINESS NAME Poly OS<br>STREET ADDRESS<br>PROPERTY OWNER COURS DOWNER ADDRESS                                                                                                                     | CONTRACTOR LICENSE NO ADDRESS TELEPHONEN                                                                                                                                                               | 30/8 MAREST WAY                                                                                                           |
| [ ] 1. FLUSH WALL [ ] 2. ROOF [ ] 3. FREE-STANDING [ ] 4. PROJECTING [ ] 5. OFF-PREMISE                                                                                                            | 2 Square Feet per Linear Foot of<br>2 Square Feet per Linear Foot of<br>2 Traffic Lanes - 0.75 Square Fee<br>4 or more Traffic Lanes - 1.5 Square Feet per each Linear See #3 Spacing Requirements; No | Building Facade et x Street Frontage uare Feet x Street Frontage                                                          |
| [ ] Externally Illuminated                                                                                                                                                                         | [ ] Internally Illumin                                                                                                                                                                                 | nated Non-Illuminated                                                                                                     |
| <ul> <li>(1 - 5) Area of Proposed Sign</li> <li>(1,2,4) Building Facade</li> <li>(1 - 4) Street Frontage</li> <li>(2,4,5) Height to Top of Sign</li> <li>(5) Distance from all Existing</li> </ul> | Square Feet Linear Feet Linear Feet  Grant Feet Clearance to Off-Premise Signs within 6                                                                                                                | •                                                                                                                         |
| Existing Signage/Type  Frustanding  Flush Wall  Total Existing:                                                                                                                                    | Sq Ft $ \begin{array}{ccc} 32 & \text{Sq Ft} \\ \hline 32 & \text{Sq Ft} \\ \hline 6 & \text{Sq Ft} \\ \hline 112 & \text{Sq Ft} \end{array} $                                                         | FOR OFFICE USE ONLY:  Signage Allowed on Parcel  Building 340 Sq Ft  Free-Standing 225 Sq Ft  Total Allowed: 340 Sq Ft    |
| NOTE: Note: 1200                                                                                                                                                                                   |                                                                                                                                                                                                        |                                                                                                                           |
| a sketch of proposed and existing sig                                                                                                                                                              | gnage including types, dimen                                                                                                                                                                           | permit is required for each sign. Attach asions, lettering, abutting streets, alleys, a separate permit from the Building |