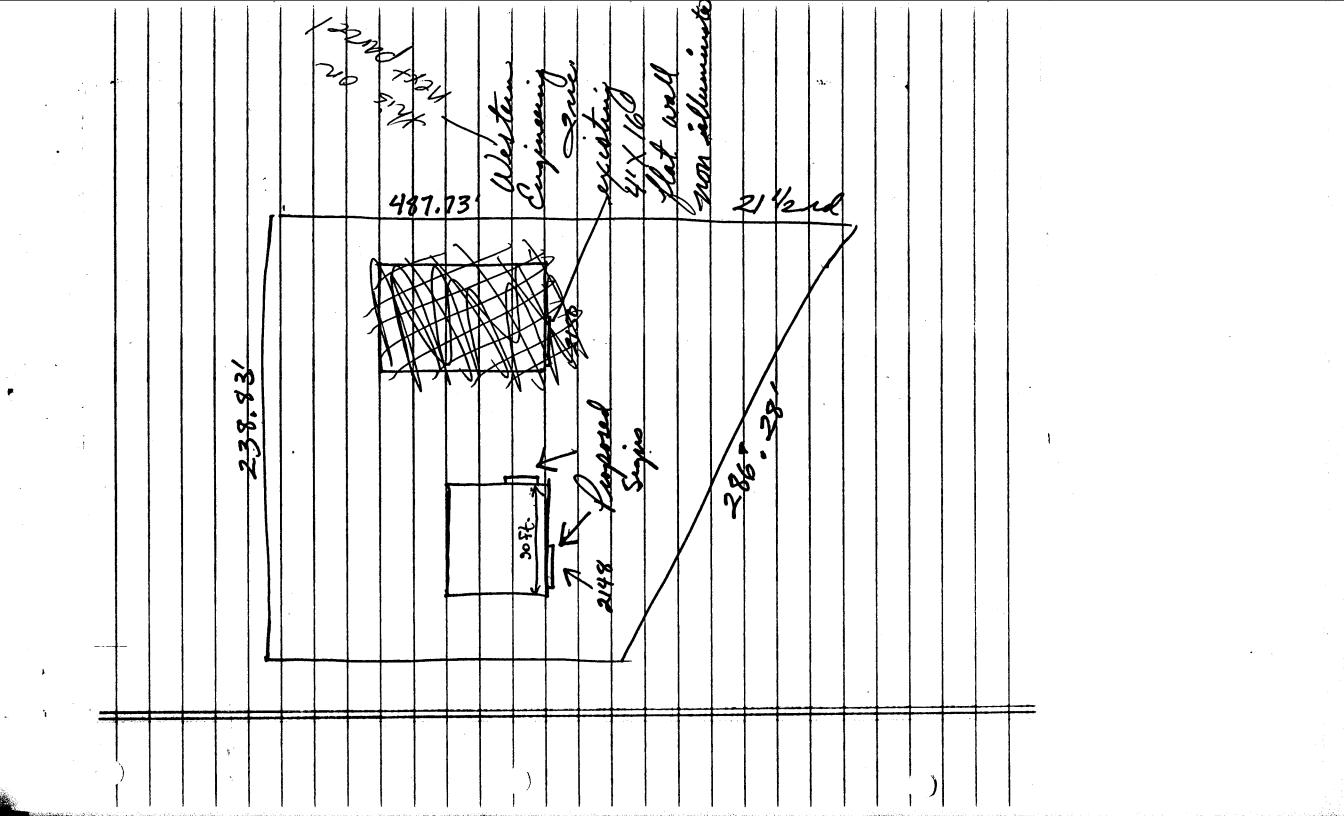

| (303) 244-1430                                                                                                                                                                                                                                                                                                                                                                                                                                                                                                                                                                                                                                                                                                                                                                                                                                                                                                                                             | •                                                                         |                                     |
|------------------------------------------------------------------------------------------------------------------------------------------------------------------------------------------------------------------------------------------------------------------------------------------------------------------------------------------------------------------------------------------------------------------------------------------------------------------------------------------------------------------------------------------------------------------------------------------------------------------------------------------------------------------------------------------------------------------------------------------------------------------------------------------------------------------------------------------------------------------------------------------------------------------------------------------------------------|---------------------------------------------------------------------------|-------------------------------------|
| BUSINESS NAME  STREET ADDRESS  PROPERTY OWNER HEATHER  OWNER ADDRESS  2/48 Hu                                                                                                                                                                                                                                                                                                                                                                                                                                                                                                                                                                                                                                                                                                                                                                                                                                                                              | OAT INS CONTRACTOR OY 6750 LICENSE NO STOODALD ADDRESS OY 6750 TELEPHONEN | 2930666<br>1008 31d ave.            |
| 1. FLUSH WALL 2 Square Feet per Linear Foot of Building Facade 2 Square Feet per Linear Foot of Building Facade 2 Square Feet per Linear Foot of Building Facade 2 Traffic Lanes - 0.75 Square Feet x Street Frontage 4 or more Traffic Lanes - 1.5 Square Feet x Street Frontage 5 OFF-PREMISE 5. OFF-PREMISE 5. OFF-PREMISE 5. Square Feet per each Linear Foot of Building Facade 5. Square Feet per each Linear Foot of Building Facade 6. Square Feet per each Linear Foot of Building Facade 7. Square Feet per each Linear Foot of Building Facade 8. Square Feet per each Linear Foot of Building Facade 9. Square Feet per each Linear Foot of Building Facade 9. Square Feet per each Linear Foot of Building Facade 9. Square Feet per each Linear Foot of Building Facade 9. Square Feet per each Linear Foot of Building Facade 9. Square Feet per each Linear Foot of Building Facade 9. Square Feet per each Linear Foot of Building Facade |                                                                           |                                     |
| [ ] Externally Illuminated [ ] Internally Illuminated [ Non-Illuminated                                                                                                                                                                                                                                                                                                                                                                                                                                                                                                                                                                                                                                                                                                                                                                                                                                                                                    |                                                                           |                                     |
| (1-5) Area of Proposed Sign Square Feet (1,2,4) Building Facade Street Frontage Linear Feet (1-4) Street Frontage Linear Feet (2,4,5) Height to Top of Sign Feet Clearance to Grade Feet (5) Distance from all Existing Off-Premise Signs within 600 Feet Feet                                                                                                                                                                                                                                                                                                                                                                                                                                                                                                                                                                                                                                                                                             |                                                                           |                                     |
| Existing Signage/Type                                                                                                                                                                                                                                                                                                                                                                                                                                                                                                                                                                                                                                                                                                                                                                                                                                                                                                                                      |                                                                           | FOR OFFICE USE ONLY:                |
|                                                                                                                                                                                                                                                                                                                                                                                                                                                                                                                                                                                                                                                                                                                                                                                                                                                                                                                                                            | Sq Ft                                                                     | Signage Allowed on Parcel           |
|                                                                                                                                                                                                                                                                                                                                                                                                                                                                                                                                                                                                                                                                                                                                                                                                                                                                                                                                                            | Sq Ft                                                                     | Building 180 Sq Ft                  |
|                                                                                                                                                                                                                                                                                                                                                                                                                                                                                                                                                                                                                                                                                                                                                                                                                                                                                                                                                            | Sq Ft                                                                     | Free-Standing \\\ \forall 79  Sq Ft |
| Total Existing: _                                                                                                                                                                                                                                                                                                                                                                                                                                                                                                                                                                                                                                                                                                                                                                                                                                                                                                                                          | 64 Sq Ft                                                                  | Total Allowed: 429 Sq Ft            |
| COMMENTS: Second of 2 41×16                                                                                                                                                                                                                                                                                                                                                                                                                                                                                                                                                                                                                                                                                                                                                                                                                                                                                                                                |                                                                           |                                     |
| Dura-Ply Signis                                                                                                                                                                                                                                                                                                                                                                                                                                                                                                                                                                                                                                                                                                                                                                                                                                                                                                                                            |                                                                           |                                     |
| NOTE: No sign may exceed 300 square feet. A separate sign permit is required for each sign. Attach a sketch of proposed and existing signage including types, dimensions, lettering, abutting streets, alleys, easements, property lines, and locations. All signs require a separate permit from the Building Department.                                                                                                                                                                                                                                                                                                                                                                                                                                                                                                                                                                                                                                 |                                                                           |                                     |
| Applicant's Signature Date Approved By Date                                                                                                                                                                                                                                                                                                                                                                                                                                                                                                                                                                                                                                                                                                                                                                                                                                                                                                                |                                                                           |                                     |