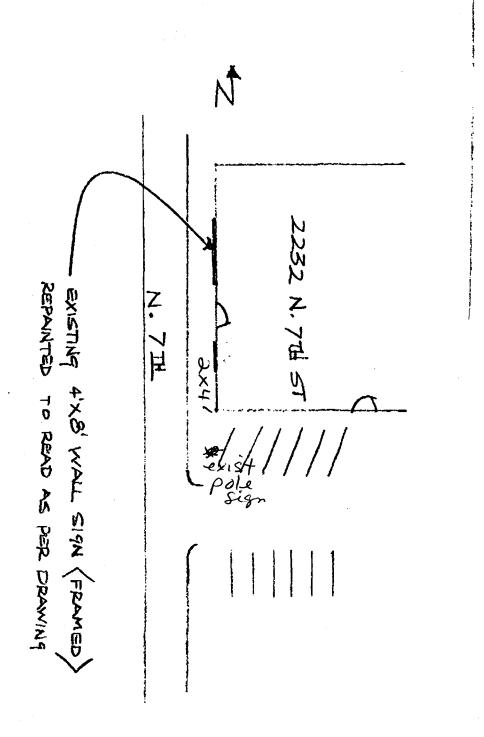

| BUSINESS NAME <u>DUDANGO</u> 13 STREET ADDRESS <u>2232 N. 7</u> PROPERTY OWNER <u>GEORGE</u> WHO OWNER ADDRESS <u>2232 N. 77</u>                                                                                                                                                                                                                                                                                                                                                                                                                                                                                                                                                                                                                                                                                                                                                                                                                                                                                                                                                                                                                                                                                                                                                                                                                                                                                                                                                                                                                                                                                                                                                                                                                                                                                                                                                                                                                                                                                                                                                                                               | LICENSE NO                    | 2950409<br>423 FRONT ST.                                                                                                                |  |  |
|--------------------------------------------------------------------------------------------------------------------------------------------------------------------------------------------------------------------------------------------------------------------------------------------------------------------------------------------------------------------------------------------------------------------------------------------------------------------------------------------------------------------------------------------------------------------------------------------------------------------------------------------------------------------------------------------------------------------------------------------------------------------------------------------------------------------------------------------------------------------------------------------------------------------------------------------------------------------------------------------------------------------------------------------------------------------------------------------------------------------------------------------------------------------------------------------------------------------------------------------------------------------------------------------------------------------------------------------------------------------------------------------------------------------------------------------------------------------------------------------------------------------------------------------------------------------------------------------------------------------------------------------------------------------------------------------------------------------------------------------------------------------------------------------------------------------------------------------------------------------------------------------------------------------------------------------------------------------------------------------------------------------------------------------------------------------------------------------------------------------------------|-------------------------------|-----------------------------------------------------------------------------------------------------------------------------------------|--|--|
| [ ] 1. FLUSH WALL [ ] 2. ROOF [ ] 3. FREE-STANDING [ ] 4. PROJECTING [ ] 5. OFF-PREMISE                                                                                                                                                                                                                                                                                                                                                                                                                                                                                                                                                                                                                                                                                                                                                                                                                                                                                                                                                                                                                                                                                                                                                                                                                                                                                                                                                                                                                                                                                                                                                                                                                                                                                                                                                                                                                                                                                                                                                                                                                                        |                               | Building Facade  It x Street Frontage  It are Feet x Street Frontage  Foot of Building Facade  It > 300 Square Feet or < 15 Square Feet |  |  |
| [ ] Externally Illuminated [ ] Internally Illuminated [ ] Non-Illuminated [ ] Non-Illu |                               |                                                                                                                                         |  |  |
| Existing Signage/Type  ELECT POLE SIGN  FW  Total Existing:                                                                                                                                                                                                                                                                                                                                                                                                                                                                                                                                                                                                                                                                                                                                                                                                                                                                                                                                                                                                                                                                                                                                                                                                                                                                                                                                                                                                                                                                                                                                                                                                                                                                                                                                                                                                                                                                                                                                                                                                                                                                    | Sq Ft Sq Ft Sq Ft Sq Ft Sq Ft | FOR OFFICE USE ONLY:  Signage Allowed on Parcel  Building 84 Sq Ft  Free-Standing 67, 5 Sq Ft  Total Allowed: 84 Sq Ft                  |  |  |
| a sketch of proposed and existing si                                                                                                                                                                                                                                                                                                                                                                                                                                                                                                                                                                                                                                                                                                                                                                                                                                                                                                                                                                                                                                                                                                                                                                                                                                                                                                                                                                                                                                                                                                                                                                                                                                                                                                                                                                                                                                                                                                                                                                                                                                                                                           | ignage including types, dimen | ermit is required for each sign. Attach sions, lettering, abutting streets, alleys, a separate permit from the Building                 |  |  |

| [ ] 1. FLUSH WALL [ ] 2. ROOF [ ] 3. FREE-STANDING [ ] 4. PROJECTING [ ] 5. OFF-PREMISE                                    | 0.5 Square Feet per each Lin                                     | ot of Building Facade e Feet x Street Frontage 5 Square Feet x Street Frontage |
|----------------------------------------------------------------------------------------------------------------------------|------------------------------------------------------------------|--------------------------------------------------------------------------------|
| [ ] Externally Illuminated                                                                                                 | [ ] Internally Illu                                              | minated [ Non-Illuminated                                                      |
| (1,2,4) Building Facade 4-2<br>(1-4) Street Frontage 45<br>(2,4,5) Height to Top of Sign 5<br>(5) Distance from all Existi | Linear Feet Linear Feet Feet Clearance ng Off-Premise Signs with | ce to Grade Feet in 600 Feet Feet                                              |
| Existing Signage/Type                                                                                                      |                                                                  | FOR OFFICE USE ONLY:                                                           |
| POLE SIGN                                                                                                                  | 35 Sq Ft                                                         | Signage Allowed on Parcel                                                      |
| 7-W                                                                                                                        | <u>32</u> Sq Ft                                                  | Building Sq F                                                                  |
|                                                                                                                            | Sq Ft                                                            | Free-Standing 67.5 Sq F                                                        |
| Total Existing:                                                                                                            | Sq Ft                                                            | Total Allowed: 84 Sq F                                                         |
|                                                                                                                            | 6/                                                               |                                                                                |
| COMMENTS:                                                                                                                  |                                                                  |                                                                                |
| COMMENTS:                                                                                                                  |                                                                  |                                                                                |