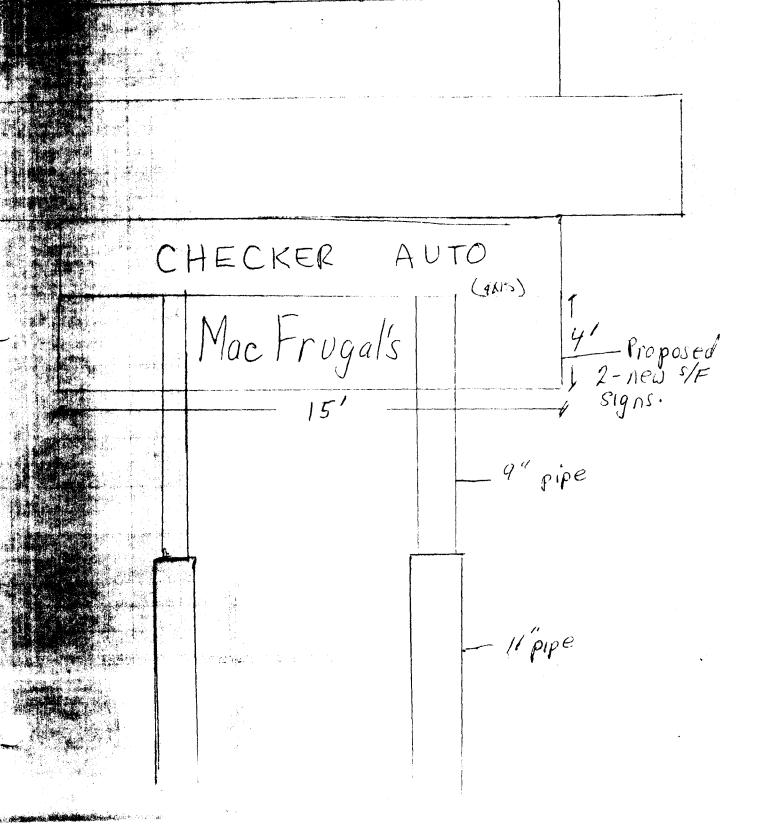

| BUSINESS NA                                                                                                 | ME MacFregals              | CONTRACTOR                                                                                                                                                     | G. J. Signs + New                                      |  |
|-------------------------------------------------------------------------------------------------------------|----------------------------|----------------------------------------------------------------------------------------------------------------------------------------------------------------|--------------------------------------------------------|--|
| STREET ADD                                                                                                  | RESS 2401 North As         | <u>G5,8150</u>   LICENSE NO_                                                                                                                                   | 2950161                                                |  |
| PROPERTY OWNER JH Zerobnick Invest Darting Appress 2915 Hill Ave GJ. Co. 81504                              |                            |                                                                                                                                                                |                                                        |  |
| OWNER ADDRESS 140 3, G-raps 34 TELEPHONENO 245-2950                                                         |                            |                                                                                                                                                                |                                                        |  |
| Denus, Co. 807221159                                                                                        |                            |                                                                                                                                                                |                                                        |  |
| [ ] 1. FL                                                                                                   | USH WALL                   | 2 Square Feet per Linear Foot of Building Facade                                                                                                               |                                                        |  |
| /                                                                                                           | OOF                        | 2 Square Feet per Linear Foot of Building Facade                                                                                                               |                                                        |  |
| 3. FR                                                                                                       | EE-STANDING                | 2 Traffic Lanes - 0.75 Square Feet x Street Frontage                                                                                                           |                                                        |  |
| [ ] 4 PR                                                                                                    | OJECTING /                 | A or more Traffic Lanes - 1.5 Square Feet x Street Frontage                                                                                                    |                                                        |  |
|                                                                                                             | F-PREMISE                  | <ul><li>0.5 Square Feet per each Linear Foot of Building Facade</li><li>See #3 Spacing Requirements; Not &gt; 300 Square Feet or &lt; 15 Square Feet</li></ul> |                                                        |  |
|                                                                                                             |                            |                                                                                                                                                                | ·                                                      |  |
| [ ] Externa                                                                                                 | ally Illuminated           | Internally Illumin                                                                                                                                             | ated [ ] Non-Illuminated                               |  |
| (1 - 5) Are                                                                                                 | ea of Proposed Sign        | (t) Square Feet /5                                                                                                                                             | 'Longx 4' High                                         |  |
|                                                                                                             |                            |                                                                                                                                                                |                                                        |  |
|                                                                                                             | eet Frontage               | Linear Feet                                                                                                                                                    |                                                        |  |
|                                                                                                             | ight to Top of Sign        |                                                                                                                                                                | Grade フラ'土 Feet                                        |  |
| (5) Distance from all Existing Off-Premise Signs within 600 Feet Feet                                       |                            |                                                                                                                                                                |                                                        |  |
| (5) Dis                                                                                                     | manie Hom an Existing      | Off Fromise bight within or                                                                                                                                    | 1661                                                   |  |
| Existing Sig                                                                                                | nage/Type                  | ı                                                                                                                                                              | FOR OFFICE USE ONLY:                                   |  |
| F.5                                                                                                         |                            | <i>2/0</i> Sq Ft                                                                                                                                               | Signage Allowed on Parcel und                          |  |
| FW Grape                                                                                                    | oud Ma (frugols)           | 3/9 Sq Ft (1563)                                                                                                                                               | Signage Allowed on Parcel Building 370 (based on Sq Ft |  |
| FW CEXIST                                                                                                   | ing offlu unis)            | 869 Sq Ft (1312)                                                                                                                                               | Free-Standing <u>390</u> Sq Ft                         |  |
|                                                                                                             | Total Existing: $\sqrt{2}$ | 9 8 Sq Ft (1563)                                                                                                                                               | Total Allowed: 370 Sq Ft                               |  |
| COMMENTS: Install 2 new signs back to back just below the                                                   |                            |                                                                                                                                                                |                                                        |  |
| Checker Auto" Combinets, Same cabinet size as checker Auto                                                  |                            |                                                                                                                                                                |                                                        |  |
| See file # 41-89 for dayals                                                                                 |                            |                                                                                                                                                                |                                                        |  |
| NOTE: No                                                                                                    | sign may exceed 300 so     | guare feet. A separate sign p                                                                                                                                  | ermit is required for each sign. Attach                |  |
| a sketch of proposed and existing signage including types, dimensions, lettering, abutting streets, alleys, |                            |                                                                                                                                                                |                                                        |  |
| easements, property lines, and locations. All signs require a separate permit from the Building             |                            |                                                                                                                                                                |                                                        |  |
| Department.                                                                                                 | <b>/</b> )                 |                                                                                                                                                                |                                                        |  |
|                                                                                                             |                            |                                                                                                                                                                |                                                        |  |
| Sok ( Alian 4/28/95 Kathy Parts 5/1/95                                                                      |                            |                                                                                                                                                                |                                                        |  |
| Applicant's                                                                                                 | Signature                  | Date Ann                                                                                                                                                       | roved By Date                                          |  |