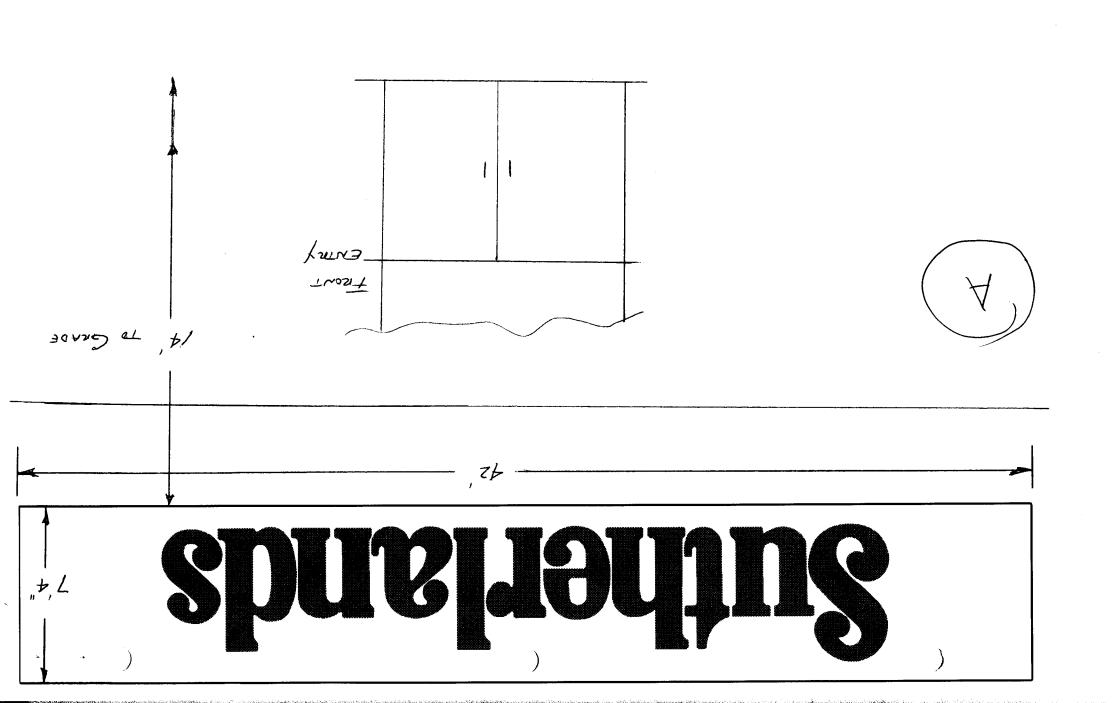

## SIGN PERMIT

Community Development Department 250 North 5th Street Grand Junction, CO 81501

| Grand Junction (303) 244-143                                                         |                                                                                                                                                                                                 | e <u>H0</u>                                                                                                                                 |
|--------------------------------------------------------------------------------------|-------------------------------------------------------------------------------------------------------------------------------------------------------------------------------------------------|---------------------------------------------------------------------------------------------------------------------------------------------|
| BUSINESS NAME SUTHER LA  STREET ADDRESS 2405 F  PROPERTY OWNER MESA M  OWNER ADDRESS | 20 LICENSE NO                                                                                                                                                                                   | 2950666<br>950 NORTH AVE.                                                                                                                   |
| 1. FLUSH WALL  2. ROOF  3. FREE-STANDING  4. PROJECTING  5. OFF-PREMISE              | 2 Square Feet per Linear Foot of 2 Square Feet per Linear Foot of 2 Traffic Lanes - 0.75 Square F 4 or more Traffic Lanes - 1.5 S 0.5 Square Feet per each Linea See #3 Spacing Requirements; I | of Building Facade Feet x Street Frontage Square Feet x Street Frontage r Foot of Building Facade Not > 300 Square Feet or < 15 Square Feet |
| <del>-</del>                                                                         | Square Feet Linear Feet Linear Feet Z1'4" Feet Clearance ag Off-Premise Signs within                                                                                                            |                                                                                                                                             |
| Existing Signage/Type                                                                | Sq Ft Sq Ft Sq Ft                                                                                                                                                                               | FOR OFFICE USE ONLY: F ROAD FRONTAGE Signage Allowed on Parcel Building 60 Sq Ft Free-Standing 928 Sq Ft                                    |
| Total Existing: _  COMMENTS: FRONT  EXISTING                                         | -                                                                                                                                                                                               | Total Allowed: 928 Sq Ft  (FACING EXIST) CABINET                                                                                            |
| a sketch of proposed and existing s                                                  | signage including types, dime                                                                                                                                                                   | permit is required for each sign. Attach ensions, lettering, abutting streets, alleys, see a separate permit from the Building              |