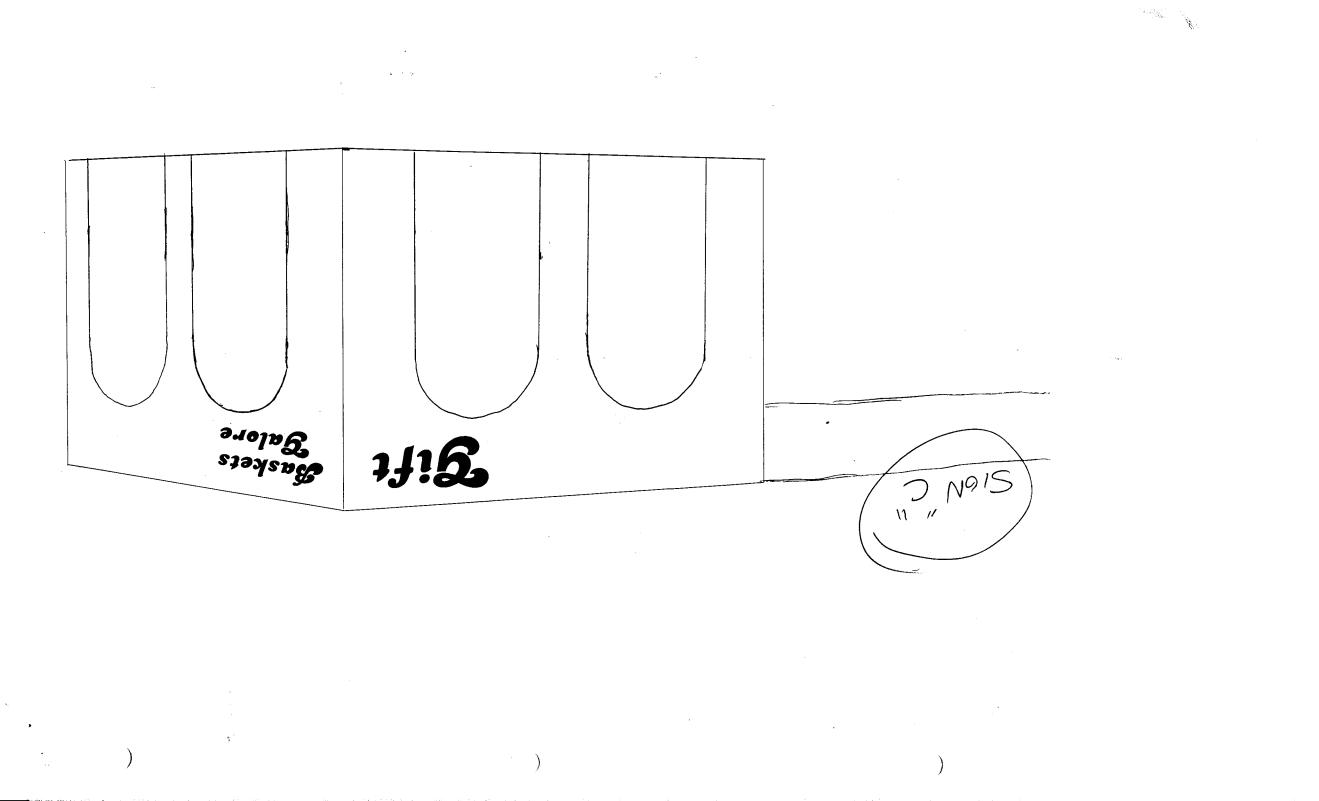

**NOTE:** No sign may exceed 300 square feet. A separate sign permit is required for each sign. Attach a sketch of proposed and existing signage including types, dimensions, lettering, abutting streets, alleys, easements, property lines, and locations. <u>All signs require a separate permit from the Building Department</u>.

NOTE: No sign may exceed 300 square feet. A separate sign permit is required for each sign. Attach a sketch of proposed and existing signage including types, dimensions, lettering, abutting streets, alleys, easements, property lines, and locations. All signs require a separate permit from the Building Department.

## Monument & WIGS Gift Baskets Galore