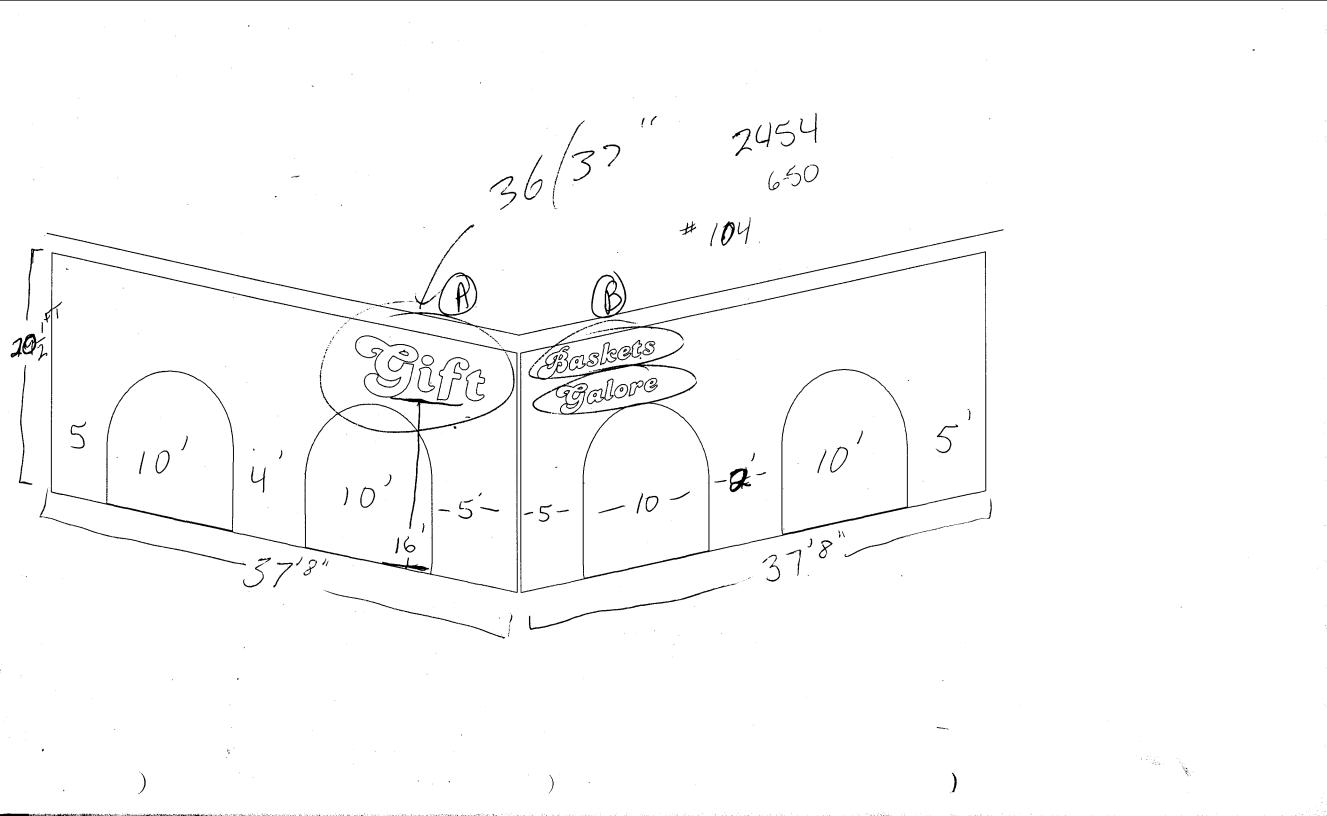

**NOTE:** No sign may exceed 300 square feet. A separate sign permit is required for each sign. Attach a sketch of proposed and existing signage including types, dimensions, lettering, abutting streets, alleys, easements, property lines, and locations. <u>All signs require a separate permit from the Building Department</u>.

NOTE: No sign may exceed 300 square feet. A separate sign permit is required for each sign. Attach a sketch of proposed and existing signage including types, dimensions, lettering, abutting streets, alleys, easements, property lines, and locations. All signs require a separate permit from the Building Department.

## Monument & WIGS Gift Baskets Galore