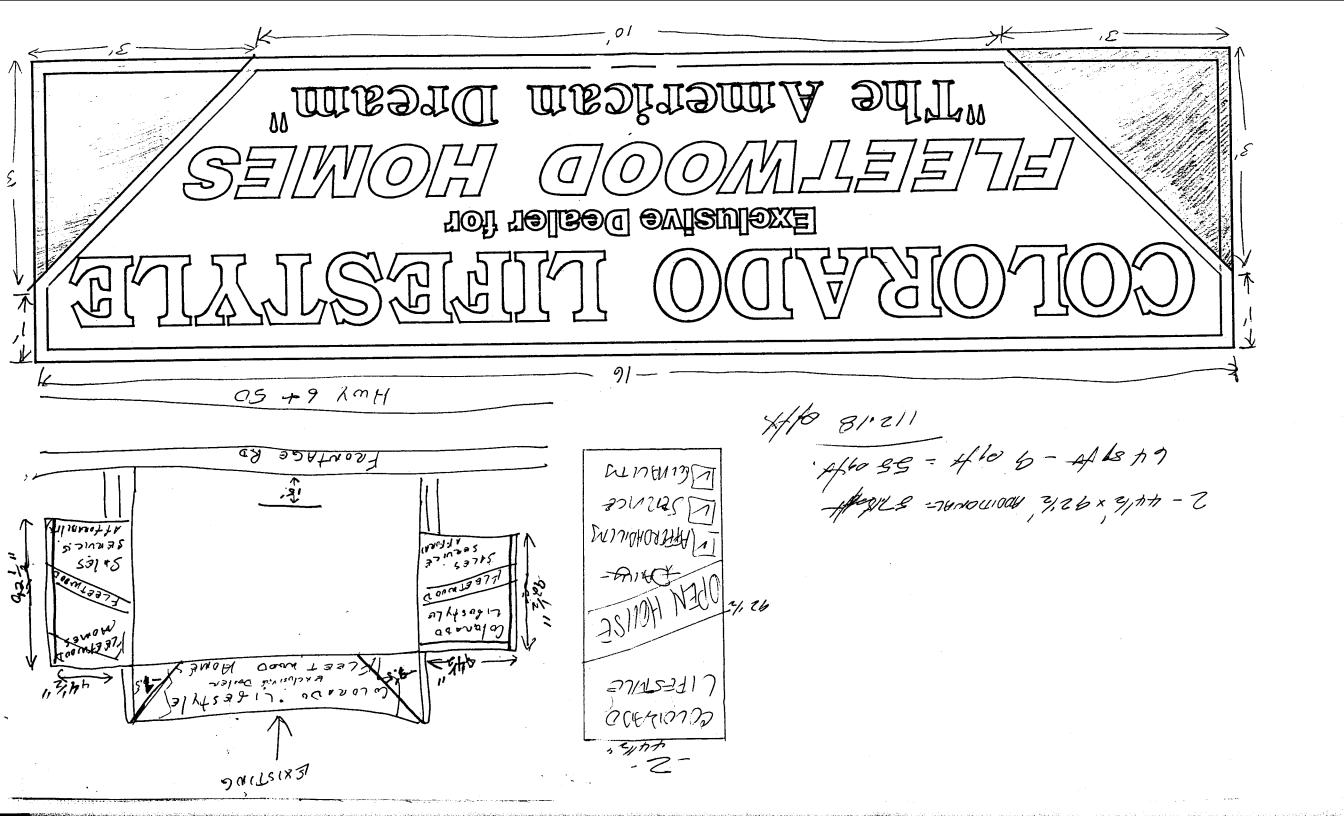

## SIGN PERMIT

Community Development Department 250 North 5th Street Grand Junction, CO 81501 (303) 244-1430

| 1                            |
|------------------------------|
| PERMIT NO.                   |
| Date Submitted 6/5/95        |
| FEE \$ 5.00                  |
| Tax Schedule 2945-094-00-050 |
| Zone C-Z                     |

| Discovered value of Co. is a s                                                                              | THE CTALE GOVERN A CHO           | n 432200000000000000000000000000000000000                                                                                       |  |  |
|-------------------------------------------------------------------------------------------------------------|----------------------------------|---------------------------------------------------------------------------------------------------------------------------------|--|--|
| STREET ADDRESS WEG H                                                                                        |                                  | R APPIRABBLE SILVE                                                                                                              |  |  |
| PROPERTY OWNER RAY C                                                                                        | ADDRESS                          | 2810 HALL AN CHANDY                                                                                                             |  |  |
| OWNER ADDRESS 327 6 B1/2 PD TELEPHONENO 24 1 4347                                                           |                                  |                                                                                                                                 |  |  |
| Coppins                                                                                                     |                                  |                                                                                                                                 |  |  |
| I 1. FLUSH WALL                                                                                             | 2 Square Feet per Linear Foot of | f Building Facade                                                                                                               |  |  |
| [ ] 2. ROOF                                                                                                 |                                  | 2 Square Feet per Linear Foot of Building Facade                                                                                |  |  |
| 3. FREE-STANDING                                                                                            | 2 Traffic Lanes - 0.75 Square Fe | 2 Traffic Lanes - 0.75 Square Feet x Street Frontage                                                                            |  |  |
| I I A DROJECTRIC                                                                                            |                                  | 4 or more Traffic Lanes - 1.5 Square Feet x Street Frontage                                                                     |  |  |
| [ ] 4. PROJECTING<br>[ ] 5. OFF-PREMISE                                                                     |                                  | 0.5 Square Feet per each Linear Foot of Building Facade  See #3 Spacing Requirements; Not > 300 Square Feet or < 15 Square Feet |  |  |
| See #3 Spacing Requirements, Not > 300 Square Feet of < 13 Square Feet                                      |                                  |                                                                                                                                 |  |  |
| [ ] Externally Illuminated                                                                                  | [ ] Internally Illumi            | [ ] Internally Illuminated Non-Illuminated                                                                                      |  |  |
| (1 - 5) Area of Proposed Sign                                                                               | n <u>28,59</u> Square Feet       |                                                                                                                                 |  |  |
| (1,2,4) Building Facade                                                                                     |                                  |                                                                                                                                 |  |  |
| (1 - 4) Street Frontage 75, 2 Linear Feet                                                                   |                                  |                                                                                                                                 |  |  |
| (2,4,5) Height to Top of Sign/4/2/2 Feet Clearance to Grade Feet                                            |                                  |                                                                                                                                 |  |  |
|                                                                                                             | sting Off-Premise Signs within ( |                                                                                                                                 |  |  |
|                                                                                                             | · ·                              |                                                                                                                                 |  |  |
| Existing Signage/Type                                                                                       |                                  | FOR OFFICE USE ONLY:                                                                                                            |  |  |
| 11.000                                                                                                      | Sq Ft                            | Signage Allowed on Parcel                                                                                                       |  |  |
| 1.1.1.1.1.1.1.1.1.1.1.1.1.1.1.1.1.1.1.                                                                      | Sq Ft                            | Building NA Sq Ft                                                                                                               |  |  |
|                                                                                                             | Sq Ft                            | Free-Standing 1/2, 8 Sq Ft                                                                                                      |  |  |
| Total Existing                                                                                              | g: Sq Ft                         | Total Allowed: 1/2. 8 Sq Ft                                                                                                     |  |  |
| COMMENTS:                                                                                                   |                                  |                                                                                                                                 |  |  |
|                                                                                                             |                                  |                                                                                                                                 |  |  |
|                                                                                                             |                                  |                                                                                                                                 |  |  |
|                                                                                                             |                                  |                                                                                                                                 |  |  |
| NOTE: No sign may exceed 3                                                                                  | 00 square feet. A separate sign  | permit is required for each sign. Attach                                                                                        |  |  |
| a sketch of proposed and existing signage including types, dimensions, lettering, abutting streets, alleys, |                                  |                                                                                                                                 |  |  |
| easements, property lines, and locations. All signs require a separate permit from the Building             |                                  |                                                                                                                                 |  |  |
| Department.                                                                                                 |                                  |                                                                                                                                 |  |  |
|                                                                                                             | //                               | 1.                                                                                                                              |  |  |
| Dan Condesor                                                                                                | -4/5/55- 4/hule                  | Kelletin 6/5/95                                                                                                                 |  |  |
| Applicant's Signature                                                                                       | Date Ap                          | proved By Date                                                                                                                  |  |  |