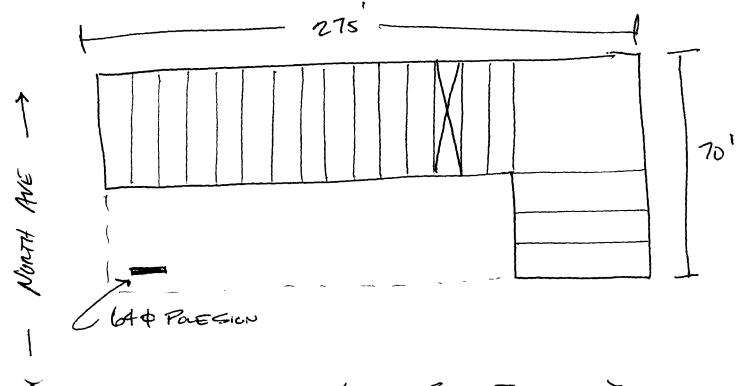

| BUSINESS NAME MARTINER COUNCIUNG SOURCE CONTRACTOR BUO'S SIGNS                                              |                                                                                                                             |                                  |  |
|-------------------------------------------------------------------------------------------------------------|-----------------------------------------------------------------------------------------------------------------------------|----------------------------------|--|
| STREET ADDRESS 1460 N. AVE LICENSE NO 2950157                                                               |                                                                                                                             |                                  |  |
| PROPERTY OWNER RICHANO GOMMAN ADDRESS 1055 UTE                                                              |                                                                                                                             |                                  |  |
| OWNER ADDRESS 1840 N. 12-th TELEPHONENO 245-1708                                                            |                                                                                                                             |                                  |  |
|                                                                                                             |                                                                                                                             |                                  |  |
| ] 1. FLUSH WALL                                                                                             | 2 Square Feet per Linear Foot of                                                                                            | Building Eggado                  |  |
| 2. ROOF                                                                                                     | <ul><li>2 Square Feet per Linear Foot of Building Facade</li><li>2 Square Feet per Linear Foot of Building Facade</li></ul> |                                  |  |
| 3. FREE-STANDING                                                                                            | 2 Traffic Lanes - 0.75 Square Feet x Street Frontage                                                                        |                                  |  |
|                                                                                                             | 4 or more Traffic Lanes - 1.5 Square Feet x Street Frontage                                                                 |                                  |  |
| [ ] 4. PROJECTING                                                                                           | 0.5 Square Feet per each Linear Foot of Building Facade                                                                     |                                  |  |
| [ ] 5. OFF-PREMISE                                                                                          | [ ] 5. OFF-PREMISE See #3 Spacing Requirements; Not > 300 Square Feet or < 15 Square Feet                                   |                                  |  |
| [ ] Externally Illuminated                                                                                  | Internally Illumin                                                                                                          | nated [ ] Non-Illuminated        |  |
| (1 - 5) Area of Proposed Sign                                                                               | 16 Square Feet                                                                                                              |                                  |  |
| (1,2,4) Building Facade 275 Linear Feet                                                                     |                                                                                                                             |                                  |  |
| (1 - 4) Street Frontage 275 Linear Feet                                                                     |                                                                                                                             |                                  |  |
|                                                                                                             |                                                                                                                             |                                  |  |
|                                                                                                             |                                                                                                                             |                                  |  |
| (5) Distance from all Existing                                                                              | ; On-Fielinse Signs within o                                                                                                | 00 Feet N/A Feet                 |  |
| Existing Signage/Type                                                                                       |                                                                                                                             | FOR OFFICE USE ONLY: 15th        |  |
| LAISTING SIGNAGO TYPE                                                                                       | /Ml                                                                                                                         | 1 1                              |  |
| PROSESMANINO !                                                                                              | Sq Ft                                                                                                                       | Signage Allowed on Parcel Street |  |
| ROOF                                                                                                        | 192 Sq Ft                                                                                                                   | Building Sq Ft                   |  |
| •                                                                                                           | Sq Ft                                                                                                                       | Free-Standing 20 6 Sq Ft         |  |
| Total Existing 99                                                                                           | <del></del> _ <del>_</del>                                                                                                  | Total Allowed: 550 Sq Ft         |  |
|                                                                                                             |                                                                                                                             |                                  |  |
| COMMENTS: EXESTING ROOF STEN TO BE REMOVED                                                                  |                                                                                                                             |                                  |  |
|                                                                                                             |                                                                                                                             |                                  |  |
|                                                                                                             |                                                                                                                             |                                  |  |
|                                                                                                             |                                                                                                                             |                                  |  |
| NOTE: No sign may exceed 300 square feet. A separate sign permit is required for each sign. Attach          |                                                                                                                             |                                  |  |
| a sketch of proposed and existing signage including types, dimensions, lettering, abutting streets, alleys, |                                                                                                                             |                                  |  |
| easements, property lines, and locations. All signs require a separate permit from the Building             |                                                                                                                             |                                  |  |
| Department.                                                                                                 |                                                                                                                             |                                  |  |
|                                                                                                             |                                                                                                                             |                                  |  |
| 1011 llh                                                                                                    | 6-21-95 m /11                                                                                                               | 6-21-95                          |  |
| Applicant's Signature                                                                                       | Date App                                                                                                                    |                                  |  |
| Applicant's Signature Date Approved By Date                                                                 |                                                                                                                             |                                  |  |