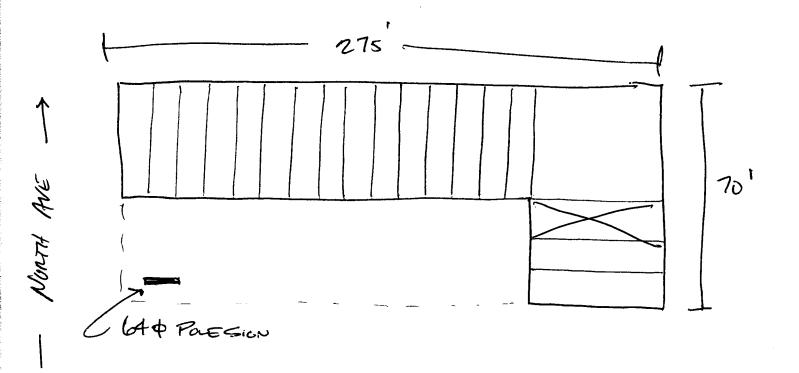

| 1.                                                                                                          |                                                                                                                  | 7                       |                            |
|-------------------------------------------------------------------------------------------------------------|------------------------------------------------------------------------------------------------------------------|-------------------------|----------------------------|
| BUSINESS NAME HVANABUE                                                                                      | HON HEATSE CON                                                                                                   | TRACTOR SUDS            | SIGNS                      |
| STREET ADDRESS 460 N. AVE LICENSE NO 2950/57                                                                |                                                                                                                  |                         |                            |
| 1, 1, 1                                                                                                     | 10 11                                                                                                            | RESS 1055 1178          |                            |
| OWNER ADDRESS /840 N. /                                                                                     | 7276 TELI                                                                                                        | EPHONENO 245            | -7700                      |
|                                                                                                             |                                                                                                                  |                         |                            |
| [ ] 1. FLUSH WALL                                                                                           | 2 Square Feet per Linear Foot of Building Facade                                                                 |                         |                            |
| 7 2. ROOF                                                                                                   | 2 Square Feet per Linear Foot of Building Facade                                                                 |                         |                            |
| [ ] 3. FREE-STANDING                                                                                        | 2 Traffic Lanes - 0.75 Square Feet x Street Frontage 4 or more Traffic Lanes - 1.5 Square Feet x Street Frontage |                         |                            |
| [ ] 4. PROJECTING                                                                                           | 0.5 Square Feet per each Linear Foot of Building Facade                                                          |                         |                            |
| [ ] 5. OFF-PREMISE                                                                                          | See #3 Spacing Requirements; Not > 300 Square Feet or < 15 Square Feet                                           |                         |                            |
| [ ] Externally Illuminated                                                                                  | M Internally                                                                                                     | y Illuminated           | [ ] Non-Illuminated        |
| (1 - 5) Area of Proposed Sign                                                                               | /6 Square Fe                                                                                                     | eet                     |                            |
| (1,2,4) Building Facade $\sqrt[3]{70}$ Linear Feet                                                          |                                                                                                                  |                         |                            |
| (1 - 4) Street Frontage 70                                                                                  | <del></del>                                                                                                      |                         |                            |
| (2,4,5) Height to Top of Sign                                                                               | —/2 Feet Cle                                                                                                     | arance to Grade /       | 9 Feet                     |
| (5) Distance from all Existing                                                                              |                                                                                                                  |                         | /A Feet                    |
| (6) 210001100 110001 1111 2011011                                                                           | -6 -11 -11                                                                                                       |                         |                            |
| Existing Signage/Type                                                                                       | ,                                                                                                                | FOR OFF                 | ICE USE ONLY: ॥ जातमे      |
| INECSTANOING                                                                                                | 64 Sq Ft                                                                                                         | Signage A               | llowed on Parcel NE        |
| ROOF                                                                                                        | ₩ <b>X</b> AD Sq Ft                                                                                              | Building                | 140 Sq Ft                  |
|                                                                                                             | Sq Ft                                                                                                            | Free-Stand              | ing 105 Sq Ft              |
| ا:Total Existing                                                                                            |                                                                                                                  |                         | wed: 140 Sq Ft             |
| COMMENTS: EXISTING RO                                                                                       | DOF SIGN TO BE                                                                                                   | REMOVED                 | <del>-</del>               |
|                                                                                                             |                                                                                                                  |                         |                            |
|                                                                                                             |                                                                                                                  |                         |                            |
|                                                                                                             |                                                                                                                  |                         |                            |
| NOTE: No sign may exceed 300                                                                                | square feet. A separa                                                                                            | ate sign permit is requ | ired for each sign. Attach |
| a sketch of proposed and existing signage including types, dimensions, lettering, abutting streets, alleys, |                                                                                                                  |                         |                            |
| easements, property lines, and locations. All signs require a separate permit from the Building             |                                                                                                                  |                         |                            |
| Department.                                                                                                 |                                                                                                                  |                         | ~                          |
|                                                                                                             | ,                                                                                                                | - 11/2                  | 9                          |
| / W/m                                                                                                       | 6-21-95 9                                                                                                        | NUIT                    | 6-21-95                    |
| Applicant's Signature                                                                                       | Date                                                                                                             | Approved By             | Date                       |