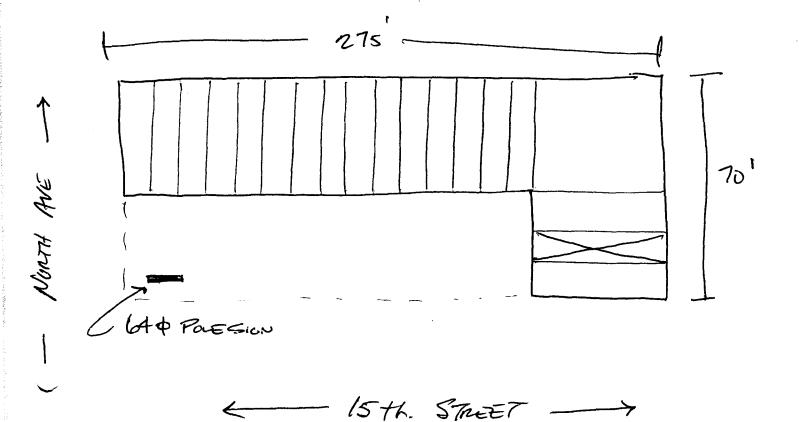

|                                         |                                                         |                                            | =      |
|-----------------------------------------|---------------------------------------------------------|--------------------------------------------|--------|
| BUSINESS NAME GUTTERNEZ                 | LAWN SON CONTRACTOR                                     | RBUO'S SIONS                               |        |
| STREET ADDRESS 1460 N Av                |                                                         | 2950157                                    |        |
| PROPERTY OWNER RICHAMO                  | GORMAN ADDRESS /                                        | 055 UTE                                    |        |
| OWNER ADDRESS 1840 N./2                 | 2-th TELEPHONE                                          | 10 245-7700                                |        |
|                                         |                                                         |                                            |        |
| 1 1. FLUSH WALL                         | 2 Square Feet per Linear Foot of                        | Building Facade                            | =      |
| 2. ROOF                                 | 2 Square Feet per Linear Foot of Building Facade        |                                            |        |
| [ ] 3. FREE-STANDING                    | 2 Traffic Lanes - 0.75 Square Feet x Street Frontage    |                                            |        |
|                                         | 4 or more Traffic Lanes - 1.5 Sq                        |                                            |        |
| [ ] 4. PROJECTING                       | 0.5 Square Feet per each Linear Foot of Building Facade |                                            |        |
| [ ] 5. OFF-PREMISE                      | See #3 Spacing Requirements; No                         | ot > 300 Square Feet or < 15 Square Feet   |        |
| [ ] Externally Illuminated              | [ Internally Illumin                                    | nated [ ] Non-Illuminat                    | ted    |
| (1 - 5) Area of Proposed Sign           | /6 Square Feet                                          |                                            | =      |
| (1,2,4) Building Facade 70              | Linear Feet                                             |                                            |        |
| (1 - 4) Street Frontage 7D              | Linear Feet                                             |                                            |        |
| (2,4,5) Height to Top of Sign           |                                                         | o Grade / Feet                             |        |
|                                         | ng Off-Premise Signs within 6                           |                                            |        |
| (5) Distance from all Entering          | S ou riomiss signs within                               | 100                                        |        |
| Existing Signage/Type                   |                                                         | FOR OFFICE USE ONLY:                       | <br>+나 |
| ENEESTANDING                            | <i>64</i> _ Sq Ft                                       | Signage Allowed on Parcel Avi              |        |
| $\frac{1}{\sqrt{2}}$                    | 1 and                                                   | Signage Time wee on I thou                 |        |
| TROOP O O O                             | Sq Ft                                                   | Building 140 Sq                            | Ft     |
| ROOF                                    | <u>16</u> Sq Ft                                         | Free-Standing 105 Sq                       | Ft     |
| Total Existing: $\underline{\vartheta}$ | Sq Ft                                                   | Total Allowed: 140 Sq                      | Ft     |
| COMMENTS: EXISTING RO                   | OF SIGN TO BE REMOV                                     | <u></u>                                    |        |
|                                         |                                                         |                                            |        |
|                                         |                                                         |                                            | —      |
|                                         |                                                         |                                            |        |
|                                         |                                                         | permit is required for each sign. Atta     |        |
|                                         |                                                         | nsions, lettering, abutting streets, alley |        |
|                                         | ocations. All signs require                             | a separate permit from the Buildi          | ing    |
| Department.                             |                                                         | ,                                          |        |
| 11 NV                                   | 1                                                       | KAL                                        |        |
| 1 SUTAW                                 | 6-21-95 71                                              | 6-21-95                                    |        |
| Applicant's Signature                   | Date / Ap                                               | proved by Date                             |        |