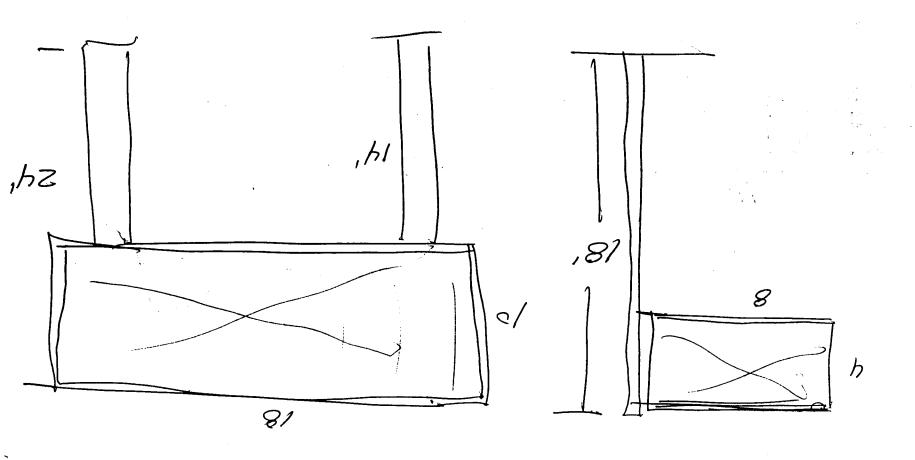

HULD @ EVEN GALLA

10

18"

1-D/F 10'x18' ELECTRIC 2 poles - 24 TO TOP 180\$
1-D/F 10'x18' ELECTRIC 2 poles - 24 TO TOP 32\$
1-D/F 4'x8' NONZITE 1 pole FLAG 18' to top 32\$