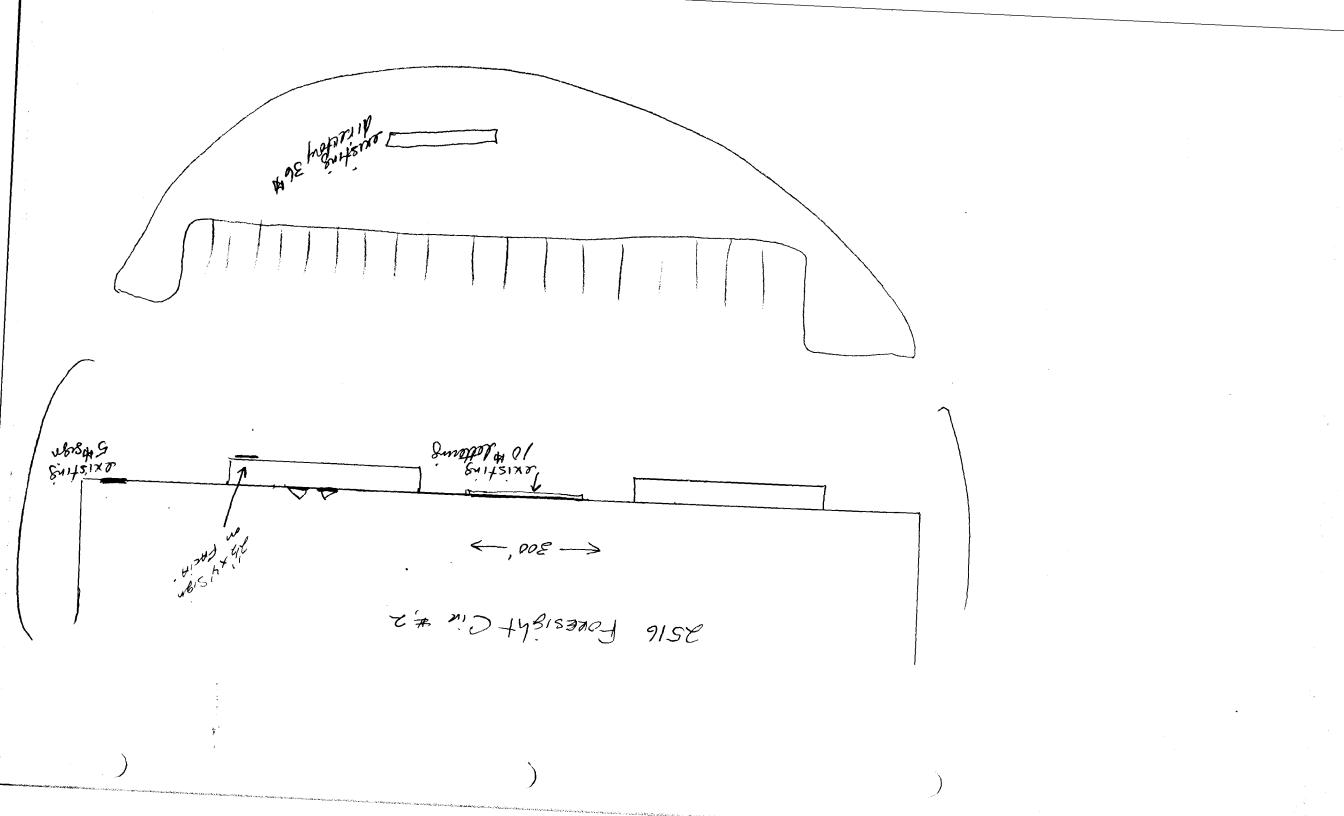

| SCOLOH ADD                                                                                                                                                                                                                              | Community Dev<br>250 North 5th S<br>Grand Junction,<br>(303) 244-1430                                                                    | velopment Depar<br>Street<br>CO 81501                                                | tment                                                                    | PERMIT NO<br>Date Submitted<br>FEE \$25.<br>Tax Schedule<br>Zone                                                                     | 00<br>2945-033-                                                 |                                            |
|-----------------------------------------------------------------------------------------------------------------------------------------------------------------------------------------------------------------------------------------|------------------------------------------------------------------------------------------------------------------------------------------|--------------------------------------------------------------------------------------|--------------------------------------------------------------------------|--------------------------------------------------------------------------------------------------------------------------------------|-----------------------------------------------------------------|--------------------------------------------|
| BUSINESS NAME For<br>STREET ADDRESS 24<br>PROPERTY OWNER (<br>OWNER ADDRESS 24                                                                                                                                                          | 516 Foresight                                                                                                                            | City # 2                                                                             | LICEN:<br>ADDRI                                                          | RACTOR <u>JAL /1</u><br>SE NO <u>29502</u><br>ESS <u>1156 KU S</u><br>HONE NO <u>245</u>                                             | RSO<br>1th st.                                                  |                                            |
| <ul> <li>[X] 1. FLUSH W</li> <li>[] 2. ROOF</li> <li>[] 3. FREE-ST</li> <li>[] 4. PROJECT</li> <li>[] 5. OFF-PRE</li> </ul>                                                                                                             | ANDING<br>FING<br>MISE                                                                                                                   | 2 Square Feet<br>2 Traffic Lane<br>4 or more Tra<br>0.5 Square Fee<br>See #3 Spacing | per Linear<br>es - 0.75 Sq<br>ffic Lanes -<br>et per each                | Foot of Building Fa<br>Foot of Building Fa<br>uare Feet x Street F<br>1.5 Square Feet x<br>Linear Foot of Buil<br>ents; Not > 300 So | cade<br>Frontage<br>Street Frontage                             | Square Feet                                |
| [ ] Externally Illu                                                                                                                                                                                                                     |                                                                                                                                          | [ ] Int                                                                              | ternally 1                                                               | lluminated                                                                                                                           | [K] Non                                                         | -Illuminated                               |
| (1 - 5) Area of Pr<br>(1,2,4) Building F<br>(1 - 4) Street From<br>(2,4,5) Height to                                                                                                                                                    | roposed Sign<br>Facade <u>Aff 200</u><br>ntage                                                                                           | 10 Sq<br>2 Linear Fe<br>Linear Fe<br>12 /2 Fee                                       | uare Fee<br>eet<br>et ? <del>60/</del><br>et Clear                       | t<br><b>26'</b> 800' <del>'</del><br>ance to Grade _                                                                                 |                                                                 |                                            |
| <ul> <li>(1 - 5) Area of Pr</li> <li>(1,2,4) Building F</li> <li>(1 - 4) Street From</li> <li>(2,4,5) Height to</li> <li>(5) Distance for</li> <li>Existing Signage/Type</li> </ul>                                                     | roposed Sign<br>Facade <u>App 300</u><br>ntage<br>Top of Sign<br>from all Existing                                                       | <u> </u>                                                                             | uare Fee<br>eet<br>et ? <del>601</del><br>et Clear<br>e Signs w          | t<br>ance to Grade _<br>ithin 600 Feet                                                                                               | FFICE USE ON                                                    | t<br>ILY:                                  |
| (1 - 5) Area of Pr<br>(1,2,4) Building F<br>(1 - 4) Street From<br>(2,4,5) Height to<br>(5) Distance fr<br>Existing Signage/T<br>FREE STAnding (                                                                                        | roposed Sign<br>Facade <u>App 300</u><br>ntage<br>Top of Sign<br>rom all Existing<br><u>ype</u><br><u>Directory</u>                      | <u> </u>                                                                             | uare Fee<br>et<br>et ? & of<br>et Clear<br>e Signs w<br>Sq Ft            | t<br><b>-26'</b> 800' <u>+</u><br>ance to Grade<br>ithin 600 Feet<br>FOR C<br><u>Signage</u>                                         | Feet<br>Feet<br>Feet<br>FFICE USE ON<br>Allowed on Par          | t<br>ILY:<br><u>rcel</u>                   |
| <ul> <li>(1 - 5) Area of Pr</li> <li>(1,2,4) Building F</li> <li>(1 - 4) Street From</li> <li>(2,4,5) Height to '</li> <li>(5) Distance for</li> <li>Existing Signage/Tr</li> <li>FREE STAnding (</li> <li>Fluch (nall) (Tr)</li> </ul> | roposed Sign<br>Facade <u>App 300</u><br>ntage<br>Top of Sign<br>rom all Existing<br><u>ype</u><br><u>Directory )</u><br>and iv. Letters | <u> </u>                                                                             | uare Fee<br>eet<br>et ? $60f$<br>et Clear<br>e Signs w<br>Sq Ft<br>Sq Ft | t<br>ance to Grade<br>ithin 600 Feet<br>FOR C<br><u>Signage</u><br>Buildin                                                           | Feet<br>Feet<br>Feet<br>FFICE USE ON<br>Allowed on Partice<br>g | t<br>ILY:<br><u>rcel</u> Sq Ft             |
| (1 - 5) Area of Pr<br>(1,2,4) Building F<br>(1 - 4) Street From<br>(2,4,5) Height to<br>(5) Distance fr<br>Existing Signage/Tr<br>FREE STAnding (<br>Fluch (unal) (Tr<br>Fluch (unal)                                                   | roposed Sign<br>Facade <u>App 300</u><br>ntage<br>Top of Sign<br>rom all Existing<br><u>ype</u><br><u>Directory )</u><br>and iv. Letters | <u> </u>                                                                             | uare Fee<br>et<br>et ? & of<br>et Clear<br>e Signs w<br>Sq Ft            | t<br>ance to Grade<br>ithin 600 Feet<br>FOR C<br><u>Signage</u><br>Buildin<br>Free-St                                                | Feet<br>Feet<br>Feet<br>FFICE USE ON<br>Allowed on Par          | t<br>ILY:<br><u>rcel</u><br>Sq Ft<br>Sq Ft |

**NOTE:** No sign may exceed 300 square feet. A separate sign permit is required for each sign. Attach a sketch of proposed and existing signage including types, dimensions, lettering, abutting streets, alleys, easements, property lines, and locations. <u>All signs require a separate permit from the Building Department</u>.