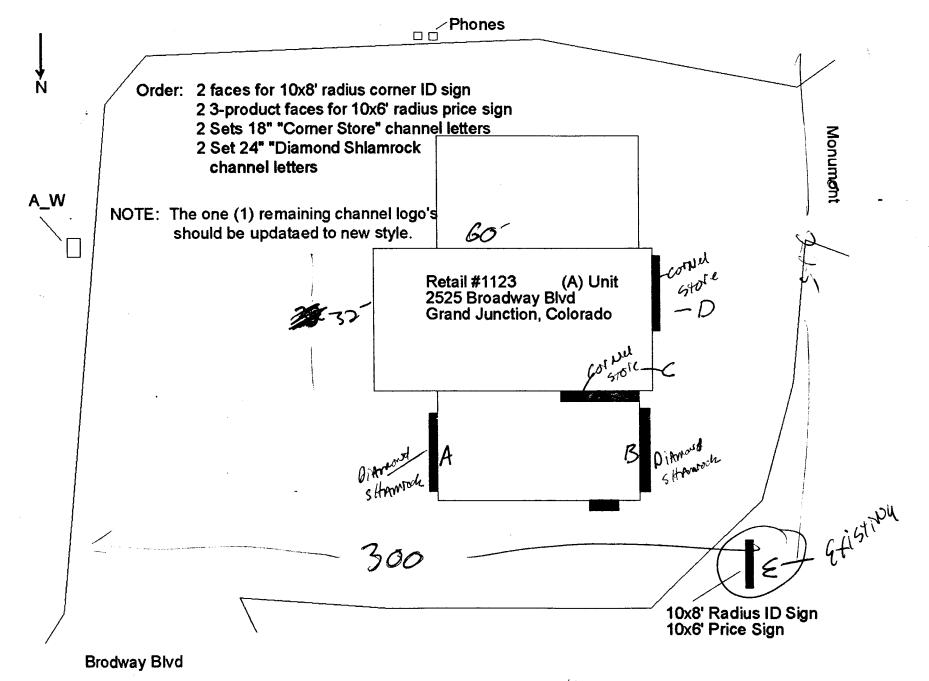

| BUSINESS NAME Di Amoud So                                                                                   | ham lock CONTRACTOR                                                                                                       | Western Near                             |  |
|-------------------------------------------------------------------------------------------------------------|---------------------------------------------------------------------------------------------------------------------------|------------------------------------------|--|
| STREET ADDRESS 2525 B                                                                                       | LICENSE NO                                                                                                                | 2950/60                                  |  |
| ^                                                                                                           | 5h Am Mode ADDRESS                                                                                                        | 2415 Industrial                          |  |
| OWNER ADDRESS 2525 By                                                                                       | TELEPHONE                                                                                                                 | 10 2427843                               |  |
|                                                                                                             | •                                                                                                                         |                                          |  |
| -V-                                                                                                         |                                                                                                                           |                                          |  |
| 1. FLUSH WALL                                                                                               | 2 Square Feet per Linear Foot of                                                                                          | •                                        |  |
| [ ] 2. ROOF                                                                                                 | 2 Square Feet per Linear Foot of                                                                                          | •                                        |  |
| [ ] 3. FREE-STANDING                                                                                        | 3. FREE-STANDING 2 Traffic Lanes - 0.75 Square Feet x Street Frontage                                                     |                                          |  |
| [ ] 4. PROJECTING                                                                                           | 4 or more Traffic Lanes - 1.5 Square Feet x Street Frontage  ING  0.5 Square Feet per each Linear Foot of Building Facade |                                          |  |
| [ ] 5. OFF-PREMISE                                                                                          |                                                                                                                           | ot > 300 Square Feet or < 15 Square Feet |  |
| [ ] S. OIT REWISE                                                                                           | oce #3 opacing requirements, re-                                                                                          | or > 300 square reet of < 13 square reet |  |
| [ ] Externally Illuminated                                                                                  | Internally Illumin                                                                                                        | nated [ ] Non-Illuminated                |  |
| (1 - 5) Area of Proposed Sign                                                                               | 46 Square Feet                                                                                                            |                                          |  |
| (1,2,4) Building Facade 60                                                                                  | Linear Feet                                                                                                               |                                          |  |
| (1 - 4) Street Frontage 300                                                                                 | Linear Feet Brondway                                                                                                      | ,                                        |  |
| ` '                                                                                                         | Feet Clearance t                                                                                                          | /                                        |  |
| (2,4,5) Height to Top of Sign                                                                               |                                                                                                                           |                                          |  |
| (5) Distance from all Existing                                                                              | g Off-Premise Signs within 6                                                                                              | 00 Feet Feet                             |  |
|                                                                                                             |                                                                                                                           |                                          |  |
| Existing Signage/Type                                                                                       | •                                                                                                                         | FOR OFFICE USE ONLY:                     |  |
| E) Free STANDING                                                                                            | Sq Ft                                                                                                                     | Signage Allowed on Parcel                |  |
| (1) / W                                                                                                     | 10                                                                                                                        | ih a                                     |  |
| $\mathcal{G}$ $\mathcal{F}$ $\mathcal{U}$                                                                   |                                                                                                                           | Building /20 Sq Ft                       |  |
|                                                                                                             | Sq Ft                                                                                                                     | Free-Standing 450 Sq Ft                  |  |
| Total Existing:                                                                                             | Sq Ft                                                                                                                     | Total Allowed: 450 Sq Ft                 |  |
|                                                                                                             | 158                                                                                                                       | 700                                      |  |
| COMMENTS:                                                                                                   | 1~8                                                                                                                       |                                          |  |
|                                                                                                             |                                                                                                                           |                                          |  |
|                                                                                                             |                                                                                                                           |                                          |  |
|                                                                                                             |                                                                                                                           |                                          |  |
|                                                                                                             |                                                                                                                           |                                          |  |
|                                                                                                             |                                                                                                                           | permit is required for each sign. Attach |  |
| a sketch of proposed and existing signage including types, dimensions, lettering, abutting streets, alleys, |                                                                                                                           |                                          |  |
| easements, property lines, and locations. All signs require a separate permit from the Building             |                                                                                                                           |                                          |  |
| Department.                                                                                                 |                                                                                                                           |                                          |  |
| 1/11/                                                                                                       | 0 0 0 12                                                                                                                  | 0 1                                      |  |
| (154/1                                                                                                      | 8-8-95 L.W.                                                                                                               | . Vad. 8/9/9/                            |  |
| Applicant's Signature                                                                                       | Poto Park                                                                                                                 | Provid Pr                                |  |
|                                                                                                             |                                                                                                                           |                                          |  |

| BUSINESS NAME DiAmond So                                                                                    | hamlock CONTRACTOR                                   | Wasten dear                              |  |
|-------------------------------------------------------------------------------------------------------------|------------------------------------------------------|------------------------------------------|--|
| STREET ADDRESS 25 25 5                                                                                      | LICENSE NO                                           | 2950160                                  |  |
| PROPERTY OWNER Diamond                                                                                      | Shancock ADDRESS                                     | 2495 Tridustrial                         |  |
| OWNER ADDRESS 25 25 Br                                                                                      | ord cure TELEPHONEN                                  | _                                        |  |
|                                                                                                             | <del></del>                                          |                                          |  |
|                                                                                                             |                                                      |                                          |  |
| 1. FLUSH WALL                                                                                               | 2 Square Feet per Linear Foot of                     | Building Facade                          |  |
| [ ] 2. ROOF                                                                                                 | 2 Square Feet per Linear Foot of Building Facade     |                                          |  |
| [ ] 3. FREE-STANDING                                                                                        | 2 Traffic Lanes - 0.75 Square Feet x Street Frontage |                                          |  |
| I 1 4 DDOJECTING                                                                                            | 4 or more Traffic Lanes - 1.5 Squ                    | _                                        |  |
| [ ] 4. PROJECTING                                                                                           | 0.5 Square Feet per each Linear I                    |                                          |  |
| [ ] 5. OFF-PREMISE                                                                                          | See #3 Spacing Requirements; No                      | ot > 300 Square Feet or < 15 Square Feet |  |
| [ ] Externally Illuminated                                                                                  | [X] Internally Illumir                               | noted [ ] Non Illuminated                |  |
|                                                                                                             | M) Internally mullin                                 | nated [ ] Non-Illuminated                |  |
| (1 - 5) Area of Proposed Sign                                                                               | 46 Square Feet                                       |                                          |  |
| · · ·                                                                                                       | 2 Linear Feet                                        |                                          |  |
|                                                                                                             | 25 Linear Feet mon. Rd.                              |                                          |  |
| (1 - 4) Street Frontage                                                                                     | フレー・                                                 |                                          |  |
| (2,4,5) Height to Top of Sign                                                                               | Feet Clearance to                                    | Grade /8 Feet                            |  |
| (5) Distance from all Existing                                                                              | g Off-Premise Signs within 6                         | 00 Feet Feet                             |  |
|                                                                                                             |                                                      |                                          |  |
| Existing Signage/Type                                                                                       |                                                      | FOR OFFICE USE ONLY:                     |  |
| A                                                                                                           | Margary                                              |                                          |  |
| 1/10e STANDAU                                                                                               | Sq Ft                                                | Signage Allowed on Parcel                |  |
| A Flush wall                                                                                                | Sq Ft                                                | Building 67 Sq Ft                        |  |
| 6) AU                                                                                                       | 18 Sq Ft                                             | Free-Standing 168 Sq Ft                  |  |
|                                                                                                             | 100                                                  |                                          |  |
| Total Existing:                                                                                             | Sq Ft                                                | Total Allowed: //// Sq Ft                |  |
| COMMENTS                                                                                                    | /8                                                   |                                          |  |
| COMMENTS:                                                                                                   |                                                      |                                          |  |
|                                                                                                             |                                                      |                                          |  |
|                                                                                                             |                                                      |                                          |  |
|                                                                                                             |                                                      |                                          |  |
| NOTE: No sign may exceed 300 s                                                                              | quare feet. A separate sign r                        | permit is required for each sign. Attach |  |
| a sketch of proposed and existing signage including types, dimensions, lettering, abutting streets, alleys, |                                                      |                                          |  |
| easements, property lines, and locations. All signs require a separate permit from the Building             |                                                      |                                          |  |
| Department.                                                                                                 |                                                      |                                          |  |
|                                                                                                             |                                                      |                                          |  |
| /1/_ ////                                                                                                   | DOS WAL                                              | and alane                                |  |
| 1/7 fely                                                                                                    | 8-695 Kathy                                          | 1811m 8/9/95                             |  |
| Applicant's Signature                                                                                       | Date 'App                                            | roved By / Date                          |  |

| 0                                                                                                           | 1                                                           |                                          |  |
|-------------------------------------------------------------------------------------------------------------|-------------------------------------------------------------|------------------------------------------|--|
| BUSINESS NAME                                                                                               | hAmrock CONTRACTOR                                          | Western New                              |  |
|                                                                                                             | LICENSE NO_                                                 | 2950160                                  |  |
| PROPERTY OWNER                                                                                              | Sh Armsock ADDRESS                                          | 2495 INDUSTRIAL                          |  |
| OWNER ADDRESS 255 Bloom                                                                                     | duay TELEPHONEN                                             | 0_242.7843                               |  |
|                                                                                                             |                                                             |                                          |  |
| 1. FLUSH WALL                                                                                               | 2 Square Feet per Linear Foot of                            | Building Facade                          |  |
| [ ] 2. ROOF                                                                                                 | 2 Square Feet per Linear Foot of                            |                                          |  |
| [ ] 3. FREE-STANDING                                                                                        | 2 Traffic Lanes - 0.75 Square Feet x Street Frontage        |                                          |  |
| I I A DROWGERNIC                                                                                            | 4 or more Traffic Lanes - 1.5 Square Feet x Street Frontage |                                          |  |
| [ ] 4. PROJECTING                                                                                           | 0.5 Square Feet per each Linear I                           | _                                        |  |
| [ ] 5. OFF-PREMISE                                                                                          | See #3 Spacing Requirements; No                             | ot > 300 Square Feet or < 15 Square Feet |  |
| [ ] Externally Illuminated                                                                                  | Internally Illumin                                          | nated [ ] Non-Illuminated                |  |
| (1 - 5) Area of Proposed Sign                                                                               | /8 Square Feet                                              |                                          |  |
| (1,2,4) Building Facade 60                                                                                  | Linear Feet Broadway                                        |                                          |  |
| (1-4) Street Frontage $300$                                                                                 | Linear Feet                                                 |                                          |  |
| (2,4,5) Height to Top of Sign                                                                               | -/2 Feet Clearance to                                       | o Grade / Feet                           |  |
|                                                                                                             | g Off-Premise Signs within 6                                |                                          |  |
| (5) Distance from all Existing                                                                              | ; On-1 lemise signs whim o                                  | oo reetreet                              |  |
| Existing Signage/Type                                                                                       | 4.                                                          | FOR OFFICE USE ONLY:                     |  |
| (E) Free Standing                                                                                           | Sq Ft                                                       | Signage Allowed on Parcel                |  |
| D Clock to the                                                                                              | Sq Ft                                                       | Building 120 Sq Ft                       |  |
| T/ /                                                                                                        | 110                                                         | 11/0                                     |  |
| 12) Prost wall                                                                                              | Sq Ft                                                       | Free-Standing 430 Sq Ft                  |  |
| Total Existing:                                                                                             | Sq Ft                                                       | Total Allowed: <u>450</u> Sq Ft          |  |
| D Fush Wall                                                                                                 | 46                                                          |                                          |  |
| COMMENTS:                                                                                                   | 86                                                          |                                          |  |
|                                                                                                             |                                                             |                                          |  |
|                                                                                                             |                                                             |                                          |  |
|                                                                                                             |                                                             |                                          |  |
|                                                                                                             |                                                             | permit is required for each sign. Attach |  |
| a sketch of proposed and existing signage including types, dimensions, lettering, abutting streets, alleys, |                                                             |                                          |  |
| easements, property lines, and locations. All signs require a separate permit from the Building             |                                                             |                                          |  |
| Department.                                                                                                 |                                                             |                                          |  |
|                                                                                                             | 11 1/4                                                      | 0//////////////////////////////////////  |  |
| (19 thlul                                                                                                   | 8/8/98 Kath                                                 | 4 Portre 8/9/95                          |  |
| Applicant's Signature                                                                                       | Date App                                                    | roved By Date                            |  |
| l                                                                                                           | •                                                           | -                                        |  |

| BUSINESS NAME / Amoud                          | 5/HAMTOCK CONT                                                                                                                  | RACTOR # W                   | exten dear             |
|------------------------------------------------|---------------------------------------------------------------------------------------------------------------------------------|------------------------------|------------------------|
| STREET ADDRESS 2505 1                          | LICEN LICEN                                                                                                                     | NSENO 295 a                  | 160                    |
| PROPERTY OWNER DAMONS                          | Sh Annock ADDR                                                                                                                  | RESS 2495                    | IndustRIAL About       |
| OWNER ADDRESS 2525                             | Stondary TELE                                                                                                                   | PHONENO 242-7                | 843                    |
|                                                | (                                                                                                                               |                              |                        |
| 1. FLUSH WALL                                  | 2 Squara Fact per Linea                                                                                                         | r Foot of Building Facade    |                        |
| 1 2. ROOF                                      |                                                                                                                                 | -                            |                        |
| [ ] 3. FREE-STANDING                           | <ul><li>2 Square Feet per Linear Foot of Building Facade</li><li>2 Traffic Lanes - 0.75 Square Feet x Street Frontage</li></ul> |                              |                        |
|                                                |                                                                                                                                 | - 1.5 Square Feet x Street F | rontage                |
| [ ] 4. PROJECTING                              | 0.5 Square Feet per each                                                                                                        | Linear Foot of Building Fac  | cade                   |
| [ ] 5. OFF-PREMISE                             | See #3 Spacing Requirer                                                                                                         | nents; Not > 300 Square Fe   | et or < 15 Square Feet |
| [ ] Externally Illuminated                     | Internally                                                                                                                      | Illuminated                  | [ ] Non-Illuminated    |
| (1 - 5) Area of Proposed Sign                  | /8 Square Fee                                                                                                                   | of                           |                        |
| ` ' -                                          | 32Linear Feet m                                                                                                                 |                              |                        |
| (1,2,4) Building Facade                        | <del></del>                                                                                                                     | 640 <i>FC</i> .              |                        |
| (1 - 4) Street Frontage 225                    | Linear Feet                                                                                                                     | //                           | <b>^-</b>              |
| $(2,4,5)$ Height to Top of Sign $\underline{}$ | Feet Clea                                                                                                                       | rance to Grade               | Feet                   |
| (5) Distance from all Existing                 | g Off-Premise Signs v                                                                                                           | vithin 600 Feet              | Feet                   |
|                                                |                                                                                                                                 | <del> </del>                 |                        |
| Existing Signage/Type                          | 140 59 FT.                                                                                                                      | FOR OFFICE                   | E USE ONLY:            |
| A Flush hards                                  | 46 Sq Ft                                                                                                                        | Signage Alloy                | wed on Parcel          |
| e that well                                    |                                                                                                                                 |                              | //                     |
| B Hish wall                                    | <u>46</u> Sq Ft                                                                                                                 | Building <u>(</u>            | Sq Ft                  |
| e Plush wall                                   | Sq Ft                                                                                                                           | Free-Standing                | g / / / Sq Ft          |
| Total Existing:                                | Sq Ft                                                                                                                           | Total Allowe                 | d: //e X Sq Ft         |
| <u> </u>                                       | Hla                                                                                                                             |                              |                        |
| COMMENTS:                                      |                                                                                                                                 |                              |                        |
|                                                |                                                                                                                                 |                              |                        |
|                                                |                                                                                                                                 |                              |                        |
|                                                |                                                                                                                                 |                              |                        |
| NOTE: No sign may exceed 300 s                 | square feet A senarat                                                                                                           | e sion nermit is require     | d for each sign Attach |
| a sketch of proposed and existing s            |                                                                                                                                 |                              |                        |
| easements, property lines, and lo              |                                                                                                                                 |                              |                        |
| Department.                                    |                                                                                                                                 |                              |                        |
| 1/11/                                          |                                                                                                                                 | , ,                          |                        |
| ///////////////////////////////////////        | ckha i                                                                                                                          | Val. Ward                    | alalaz                 |
| 17kg                                           | 0/0/75                                                                                                                          | arry form                    | × 8/9/95               |
| Applicant's Signature                          | / Datte                                                                                                                         | Approved By                  | / Date                 |