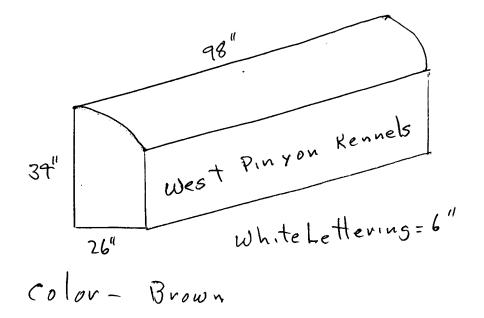

| (303) 244-1430                                                                                                                                                                                                                                                                                                             |                                                                                                                                                                                                                                                                                                                                                   |                                                           |  |
|----------------------------------------------------------------------------------------------------------------------------------------------------------------------------------------------------------------------------------------------------------------------------------------------------------------------------|---------------------------------------------------------------------------------------------------------------------------------------------------------------------------------------------------------------------------------------------------------------------------------------------------------------------------------------------------|-----------------------------------------------------------|--|
| BUSINESS NAME West Pinys<br>STREET ADDRESS 2531 West<br>PROPERTY OWNER John Have<br>OWNER ADDRESS 2527 Wes                                                                                                                                                                                                                 | Pinyou LICENSE NO                                                                                                                                                                                                                                                                                                                                 | CANUMS Products Co<br>2950 254<br>580 25 Rd<br>0_242-1953 |  |
| [X] 1. FLUSH WALL [ ] 2. ROOF [ ] 3. FREE-STANDING [ ] 4. PROJECTING [ ] 5. OFF-PREMISE                                                                                                                                                                                                                                    | 2 Square Feet per Linear Foot of Building Facade 2 Square Feet per Linear Foot of Building Facade 2 Traffic Lanes - 0.75 Square Feet x Street Frontage 4 or more Traffic Lanes - 1.5 Square Feet x Street Frontage 0.5 Square Feet per each Linear Foot of Building Facade See #3 Spacing Requirements; Not > 300 Square Feet or < 15 Square Feet |                                                           |  |
| [ ] Externally Illuminated [ ] Non-Illuminated                                                                                                                                                                                                                                                                             |                                                                                                                                                                                                                                                                                                                                                   |                                                           |  |
| (1 - 5) Area of Proposed Sign Square Feet (1,2,4) Building Facade Z4Z Linear Feet (1 - 4) Street Frontage Linear Feet (2,4,5) Height to Top of Sign Feet Clearance to Grade Feet (5) Distance from all Existing Off-Premise Signs within 600 Feet Feet                                                                     |                                                                                                                                                                                                                                                                                                                                                   |                                                           |  |
| Existing Signage/Type                                                                                                                                                                                                                                                                                                      |                                                                                                                                                                                                                                                                                                                                                   | FOR OFFICE USE ONLY:                                      |  |
| Alone Well be tak                                                                                                                                                                                                                                                                                                          | Sq Ft                                                                                                                                                                                                                                                                                                                                             | Signage Allowed on Parcel                                 |  |
| 2 free Standing                                                                                                                                                                                                                                                                                                            |                                                                                                                                                                                                                                                                                                                                                   | Building 484 Sq Ft                                        |  |
|                                                                                                                                                                                                                                                                                                                            | Sq Ft                                                                                                                                                                                                                                                                                                                                             | Free-Standing 458 Sq Ft                                   |  |
| Total Existing:                                                                                                                                                                                                                                                                                                            | <b>№</b> 16 Sq Ft                                                                                                                                                                                                                                                                                                                                 | Total Allowed: 484 Sq Ft                                  |  |
| COMMENTS: AN ASSISTANCE TO BE VERNOVED                                                                                                                                                                                                                                                                                     |                                                                                                                                                                                                                                                                                                                                                   |                                                           |  |
| (1) free standing Sign will be removed In Addition to the 2 signs histed Above                                                                                                                                                                                                                                             |                                                                                                                                                                                                                                                                                                                                                   |                                                           |  |
| NOTE: No sign may exceed 300 square feet. A separate sign permit is required for each sign. Attach a sketch of proposed and existing signage including types, dimensions, lettering, abutting streets, alleys, easements, property lines, and locations. All signs require a separate permit from the Building Department. |                                                                                                                                                                                                                                                                                                                                                   |                                                           |  |
| Applicant's Signature                                                                                                                                                                                                                                                                                                      | 6-13-95<br>Date App                                                                                                                                                                                                                                                                                                                               | roved By Date                                             |  |