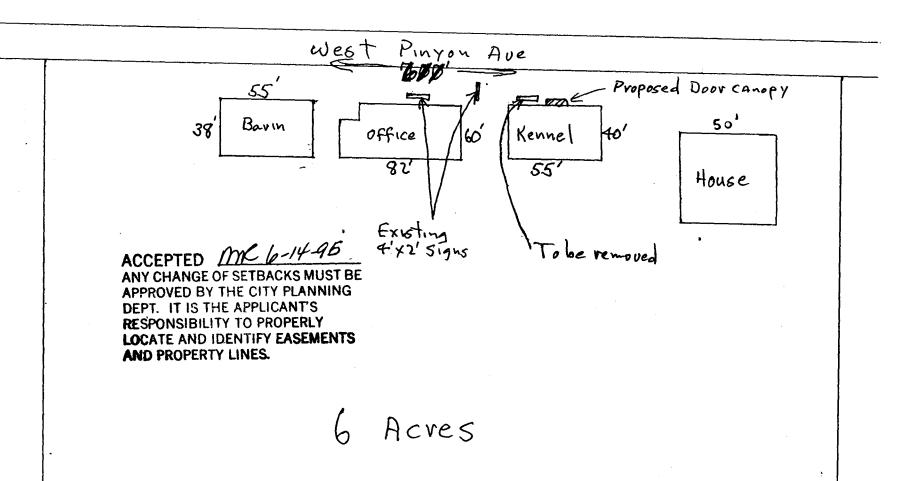

| (303) 244-1430                                                                                                                                                                                                                                                                                                             |                                                                                                                                                                                                                                                                                                                                                   |                                                           |  |
|----------------------------------------------------------------------------------------------------------------------------------------------------------------------------------------------------------------------------------------------------------------------------------------------------------------------------|---------------------------------------------------------------------------------------------------------------------------------------------------------------------------------------------------------------------------------------------------------------------------------------------------------------------------------------------------|-----------------------------------------------------------|--|
| BUSINESS NAME West Pinys<br>STREET ADDRESS 2531 West<br>PROPERTY OWNER John Have<br>OWNER ADDRESS 2527 Wes                                                                                                                                                                                                                 | Pinyou LICENSE NO                                                                                                                                                                                                                                                                                                                                 | CANUMS Products Co<br>2950 254<br>580 25 Rd<br>0_242-1953 |  |
| [X] 1. FLUSH WALL [ ] 2. ROOF [ ] 3. FREE-STANDING [ ] 4. PROJECTING [ ] 5. OFF-PREMISE                                                                                                                                                                                                                                    | 2 Square Feet per Linear Foot of Building Facade 2 Square Feet per Linear Foot of Building Facade 2 Traffic Lanes - 0.75 Square Feet x Street Frontage 4 or more Traffic Lanes - 1.5 Square Feet x Street Frontage 0.5 Square Feet per each Linear Foot of Building Facade See #3 Spacing Requirements; Not > 300 Square Feet or < 15 Square Feet |                                                           |  |
| [ ] Externally Illuminated [ ] Non-Illuminated                                                                                                                                                                                                                                                                             |                                                                                                                                                                                                                                                                                                                                                   |                                                           |  |
| (1 - 5) Area of Proposed Sign Square Feet (1,2,4) Building Facade Z4Z Linear Feet (1 - 4) Street Frontage Linear Feet (2,4,5) Height to Top of Sign Feet Clearance to Grade Feet (5) Distance from all Existing Off-Premise Signs within 600 Feet Feet                                                                     |                                                                                                                                                                                                                                                                                                                                                   |                                                           |  |
| Existing Signage/Type                                                                                                                                                                                                                                                                                                      |                                                                                                                                                                                                                                                                                                                                                   | FOR OFFICE USE ONLY:                                      |  |
| Alone Well be tak                                                                                                                                                                                                                                                                                                          | Sq Ft                                                                                                                                                                                                                                                                                                                                             | Signage Allowed on Parcel                                 |  |
| 2 free Standing                                                                                                                                                                                                                                                                                                            |                                                                                                                                                                                                                                                                                                                                                   | Building 484 Sq Ft                                        |  |
|                                                                                                                                                                                                                                                                                                                            | Sq Ft                                                                                                                                                                                                                                                                                                                                             | Free-Standing 458 Sq Ft                                   |  |
| Total Existing:                                                                                                                                                                                                                                                                                                            | <b>№</b> 16 Sq Ft                                                                                                                                                                                                                                                                                                                                 | Total Allowed: 484 Sq Ft                                  |  |
| COMMENTS: AN ASSISTANCE TO BE VERNOVED                                                                                                                                                                                                                                                                                     |                                                                                                                                                                                                                                                                                                                                                   |                                                           |  |
| (1) free standing Sign will be removed In Addition to the 2 signs histed Above                                                                                                                                                                                                                                             |                                                                                                                                                                                                                                                                                                                                                   |                                                           |  |
| NOTE: No sign may exceed 300 square feet. A separate sign permit is required for each sign. Attach a sketch of proposed and existing signage including types, dimensions, lettering, abutting streets, alleys, easements, property lines, and locations. All signs require a separate permit from the Building Department. |                                                                                                                                                                                                                                                                                                                                                   |                                                           |  |
| Applicant's Signature                                                                                                                                                                                                                                                                                                      | 6-13-95<br>Date App                                                                                                                                                                                                                                                                                                                               | roved By Date                                             |  |