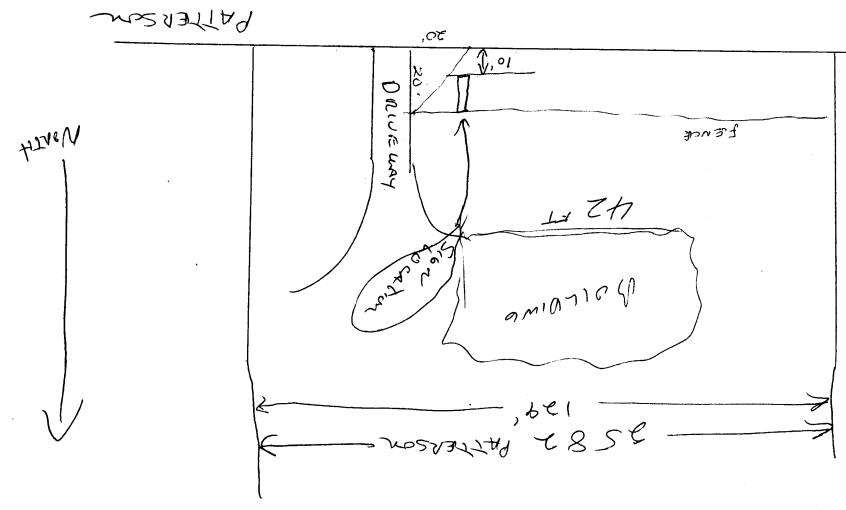

| (303) 244-143                                                                                  |                                                                              |                                                                                                                                   |
|------------------------------------------------------------------------------------------------|------------------------------------------------------------------------------|-----------------------------------------------------------------------------------------------------------------------------------|
| BUSINESS NAME REOSTONE DE STREET ADDRESS 2582 PAT PROPERTY OWNER MARK RY OWNER ADDRESS 2582 PA | TERSON RD LICENSE NO ADDRESS                                                 |                                                                                                                                   |
| [ ] 1. FLUSH WALL [ ] 2. ROOF                                                                  |                                                                              | Building Facade et x Street Frontage hare Feet x Street Frontage Foot of Building Facade et > 300 Square Feet or < 15 Square Feet |
| [ ] Externally Illuminated                                                                     | [X] Internally Illumin                                                       | nated [ ] Non-Illuminated                                                                                                         |
| (1 - 4) Street Frontage 129<br>(2,4,5) Height to Top of Sign                                   | Linear Feet  Linear Feet  G  Feet Clearance to  g Off-Premise Signs within 6 | · · · · · · · · · · · · · · · · · · ·                                                                                             |
| Existing Signage/Type                                                                          |                                                                              | FOR OFFICE USE ONLY:                                                                                                              |
| Total Existing:                                                                                | Sq Ft Sq Ft Sq Ft Sq Ft Sq Ft                                                | Signage Allowed on Parcel  Building 8  Sq Ft  Free-Standing 193.5 Sq Ft  Total Allowed: Sq Ft                                     |
| Total Existing.                                                                                | Sq Ft                                                                        | Total Allowed: Sq Ft                                                                                                              |
| a sketch of proposed and existing s                                                            | ignage including types, dimen                                                | permit is required for each sign. Attach sions, lettering, abutting streets, alleys, a separate permit from the Building          |