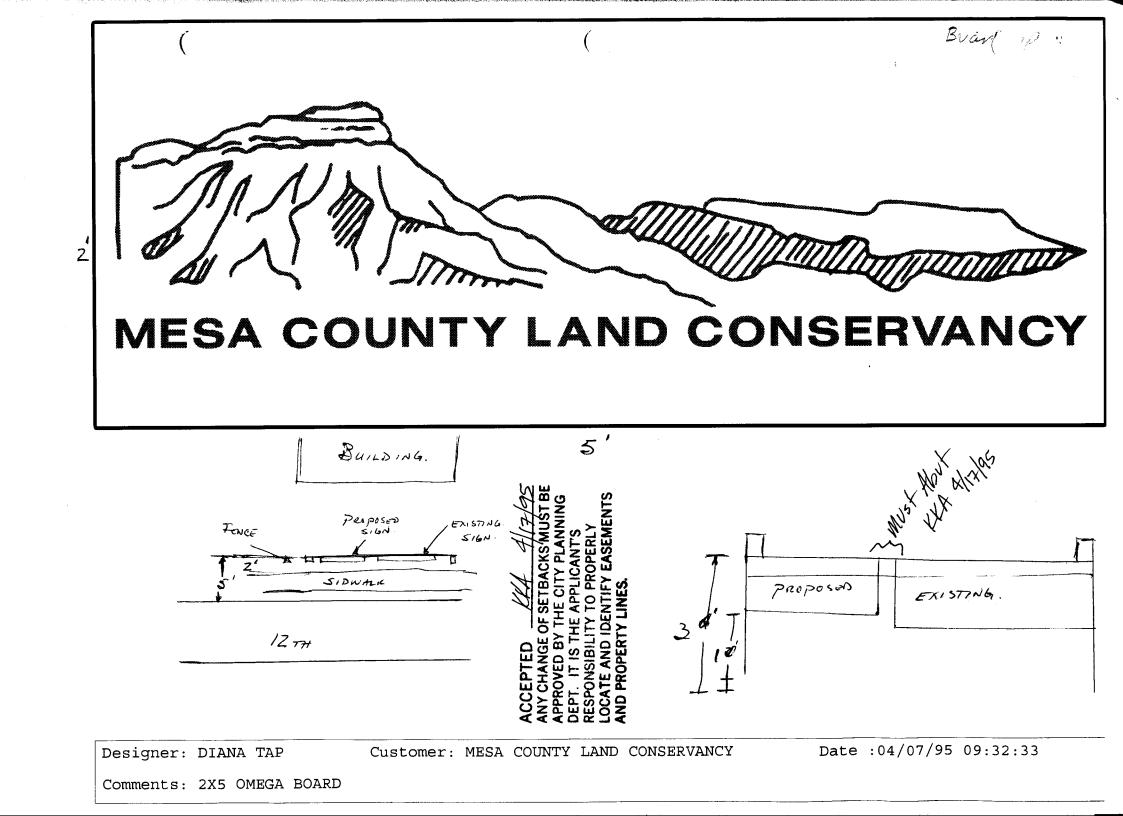

| _                                                                                                                                 |                                                                                                                                                                            | SIGN D                                                                                                                                                                                                                | PERMIT                                           |            |                      |                       |       |  |
|-----------------------------------------------------------------------------------------------------------------------------------|----------------------------------------------------------------------------------------------------------------------------------------------------------------------------|-----------------------------------------------------------------------------------------------------------------------------------------------------------------------------------------------------------------------|--------------------------------------------------|------------|----------------------|-----------------------|-------|--|
| >                                                                                                                                 | S GRAND VIE                                                                                                                                                                | SIGN I                                                                                                                                                                                                                |                                                  | V          | ERMIT NO             |                       |       |  |
|                                                                                                                                   |                                                                                                                                                                            | Community Development Department                                                                                                                                                                                      |                                                  |            | Date Submitted       |                       |       |  |
| $\sim$                                                                                                                            |                                                                                                                                                                            | 250 North 5th                                                                                                                                                                                                         |                                                  |            |                      | iule 2945-122-00'-015 |       |  |
|                                                                                                                                   | CORPE                                                                                                                                                                      | Grand Junction                                                                                                                                                                                                        |                                                  | Zone       |                      |                       |       |  |
|                                                                                                                                   |                                                                                                                                                                            | (303) 244-143                                                                                                                                                                                                         | 30                                               |            |                      |                       |       |  |
|                                                                                                                                   | BUSINESS NAME M                                                                                                                                                            | ESA Cry 1                                                                                                                                                                                                             | AND CONSORV                                      | CONTRACTO  | R SIGNS -            | FIRST                 |       |  |
|                                                                                                                                   | STREET ADDRESS                                                                                                                                                             |                                                                                                                                                                                                                       | H ST.                                            | LICENSE NO |                      |                       | ····· |  |
|                                                                                                                                   | PROPERTY OWNER CITY MARKE                                                                                                                                                  |                                                                                                                                                                                                                       |                                                  | ADDRESS    | 950 NORTH AVE.       |                       |       |  |
|                                                                                                                                   | OWNER ADDRESS                                                                                                                                                              | /                                                                                                                                                                                                                     |                                                  | TELEPHONE  | NO 256-187           | 7                     |       |  |
|                                                                                                                                   |                                                                                                                                                                            |                                                                                                                                                                                                                       |                                                  |            |                      |                       | _     |  |
|                                                                                                                                   | [] 1. FLUSH W                                                                                                                                                              | ALL                                                                                                                                                                                                                   | 2 Square Feet per Linear Foot of Building Facade |            |                      |                       |       |  |
| [] 2. ROOF2 Square Feet per Linear Foot of Building Facade[] 3. FREE-STANDING2 Traffic Lanes - 0.75 Square Feet x Street Frontage |                                                                                                                                                                            |                                                                                                                                                                                                                       |                                                  |            |                      |                       |       |  |
| (.                                                                                                                                | 4 or more Traffic Lanes - 1.5 Square Feet x Street Frontage                                                                                                                |                                                                                                                                                                                                                       |                                                  |            |                      |                       |       |  |
|                                                                                                                                   | [] 4. PROJECTING0.5 Square Feet per each Linear Foot of Building Facade[] 5. OFF-PREMISESee #3 Spacing Requirements; Not > 300 Square Feet or < 15 Square Feet             |                                                                                                                                                                                                                       |                                                  |            |                      |                       |       |  |
|                                                                                                                                   | [ ] 5. OFF-PREMISE See #3 Spacing Requirements; Not > 300 Square Feet or < 15 Square Feet                                                                                  |                                                                                                                                                                                                                       |                                                  |            |                      |                       |       |  |
| -<br>                                                                                                                             | [] Externally Illuminated [] Internally Illuminated [] Non-Illumin                                                                                                         |                                                                                                                                                                                                                       |                                                  |            |                      |                       | ated  |  |
|                                                                                                                                   | (1 - 5) Area of Proposed Sign /O Square Feet                                                                                                                               |                                                                                                                                                                                                                       |                                                  |            |                      |                       |       |  |
| (1.2,4) Building Facade $38$ Linear Feet                                                                                          |                                                                                                                                                                            |                                                                                                                                                                                                                       |                                                  |            |                      |                       |       |  |
| $\sim$                                                                                                                            | (1 - 4) Street Frontage Linear Feet                                                                                                                                        |                                                                                                                                                                                                                       |                                                  |            |                      |                       |       |  |
|                                                                                                                                   | <ul> <li>(2,4,5) Height to Top of Sign <u>3 @ @</u> Feet Clearance to Grade Feet</li> <li>(5) Distance from all Existing Off-Premise Signs within 600 Feet Feet</li> </ul> |                                                                                                                                                                                                                       |                                                  |            |                      |                       |       |  |
|                                                                                                                                   |                                                                                                                                                                            |                                                                                                                                                                                                                       |                                                  |            |                      |                       |       |  |
|                                                                                                                                   |                                                                                                                                                                            |                                                                                                                                                                                                                       |                                                  |            | P                    |                       |       |  |
|                                                                                                                                   | Existing Signage/Type<br>AAAA FALATLY CONSOULING 16 Sq F                                                                                                                   |                                                                                                                                                                                                                       |                                                  |            | FOR OFFICE USE ONLY: |                       |       |  |
|                                                                                                                                   |                                                                                                                                                                            |                                                                                                                                                                                                                       |                                                  | lq Ft      | Signage Allowed      | on Parcel             |       |  |
| 6<br>                                                                                                                             |                                                                                                                                                                            | /                                                                                                                                                                                                                     |                                                  | lq Ft      | Building             | Sq                    | ı Ft  |  |
| -<br>-<br>-                                                                                                                       |                                                                                                                                                                            |                                                                                                                                                                                                                       | S                                                | q Ft       | Free-Standing        | Sc                    | q Ft  |  |
| -<br>-<br>-                                                                                                                       | To                                                                                                                                                                         | tal Existing:                                                                                                                                                                                                         |                                                  | q Ft       |                      |                       | q Ft  |  |
|                                                                                                                                   |                                                                                                                                                                            |                                                                                                                                                                                                                       | Total Allowed:                                   | in File?   | 1                    |                       |       |  |
| •                                                                                                                                 | COMMENTS:                                                                                                                                                                  | MENTS:                                                                                                                                                                                                                |                                                  |            |                      |                       |       |  |
|                                                                                                                                   | See file #6-82 - Gians must about pack other to                                                                                                                            |                                                                                                                                                                                                                       |                                                  |            |                      |                       |       |  |
|                                                                                                                                   | See file #6-82 - Gigns must abut each other to appear as one sign                                                                                                          |                                                                                                                                                                                                                       |                                                  |            |                      |                       |       |  |
|                                                                                                                                   |                                                                                                                                                                            |                                                                                                                                                                                                                       |                                                  |            |                      |                       |       |  |
|                                                                                                                                   |                                                                                                                                                                            | <b>NOTE:</b> No sign may exceed 300 square feet. A separate sign permit is required for each sign. Attach a sketch of proposed and existing signage including types, dimensions, lettering, abutting streets, alleys, |                                                  |            |                      |                       |       |  |
|                                                                                                                                   | from the Build                                                                                                                                                             |                                                                                                                                                                                                                       |                                                  |            |                      |                       |       |  |
|                                                                                                                                   | Department.                                                                                                                                                                |                                                                                                                                                                                                                       |                                                  |            |                      |                       |       |  |
| ) (                                                                                                                               | 1/ 1/                                                                                                                                                                      |                                                                                                                                                                                                                       | , 1                                              |            | . Kall               |                       |       |  |
|                                                                                                                                   | An 4                                                                                                                                                                       | +/                                                                                                                                                                                                                    | 4/17/95.                                         | Mille      | proved By            | <u>//7/9</u>          | '5    |  |
|                                                                                                                                   | Applicant's Signat                                                                                                                                                         | <b>ú</b> fe                                                                                                                                                                                                           | ' Date                                           | Ap         | próved By            | / Date                |       |  |
|                                                                                                                                   | •                                                                                                                                                                          |                                                                                                                                                                                                                       |                                                  |            |                      |                       |       |  |