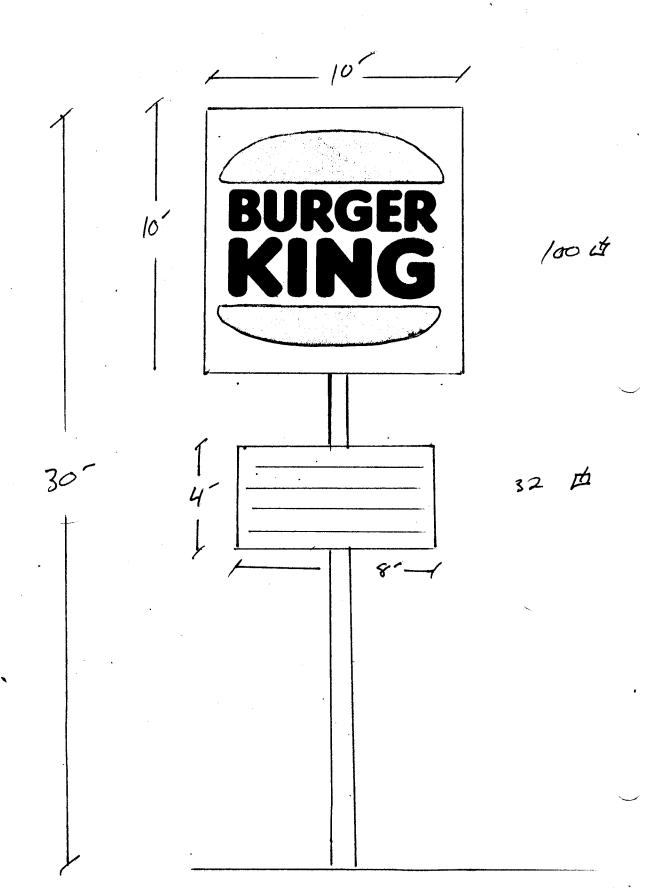

Kathy Porta 6/14/
Approved By Date

| BUSINESS NAME BUTGELKING                    | CONTRACTOR                                                   |                                       |         |
|---------------------------------------------|--------------------------------------------------------------|---------------------------------------|---------|
| STREET ADDRESS 2752 Huy ST                  | <del></del>                                                  | 2950/60                               |         |
| PROPERTY OWNER <u>6/1/ Calvel</u>           | ADDRESS                                                      | 2495 Indu STRIT                       | H s/vd. |
| OWNER ADDRESS 739 Horizon                   | TELEPHONEN                                                   | 0 242-7 843                           |         |
|                                             |                                                              |                                       |         |
|                                             |                                                              |                                       |         |
|                                             | are Feet per Linear Foot of                                  |                                       |         |
| · · · · · · · · · · · · · · · · · ·         | are Feet per Linear Foot of                                  | _                                     |         |
|                                             | ffic Lanes - 0.75 Square Fee                                 |                                       |         |
|                                             | nore Traffic Lanes - 1.5 Squ<br>quare Feet per each Linear F |                                       |         |
| · · · · · · · · · · · · · · · · · · ·       |                                                              | t > 300 Square Feet or < 15 Square F  |         |
| [ ] 5. Off-I REMISE                         | spacing Requirements, No                                     | of > 300 square rect of < 13 square r | `CC1    |
| [ ] Externally Illuminated                  | Internally Illumin                                           | nated [ ] Non-Illum                   | inated  |
|                                             |                                                              |                                       |         |
| (1 - 5) Area of Proposed Sign /32           | Square Feet                                                  |                                       |         |
| (1,2,4) Building Facade 45 Lin              | near Feet                                                    |                                       |         |
| (1 - 4) Street Frontage 225 Line            | ear Feet                                                     |                                       |         |
|                                             | Feet Clearance to                                            | Grade 20 Feet                         |         |
|                                             | <del></del>                                                  |                                       |         |
| (5) Distance from all Existing Off-P        | Tennise Signs within or                                      | 00 Feet Feet                          |         |
| 77.1.1.01.00                                |                                                              |                                       |         |
| Existing Signage/Type                       |                                                              | FOR OFFICE USE ONLY:                  |         |
|                                             | Sq Ft                                                        | Signage Allowed on Parcel             |         |
| FUI -2 . 3                                  | Z Sq Ft                                                      | Building                              | Sq Ft   |
| D                                           | Sq Ft                                                        | Free-Standing                         | Sq Ft   |
| #                                           |                                                              | 12/201                                | -       |
| Total Existing:                             | Sq Ft                                                        | Total Allowed:                        | Sq Ft   |
| COMPANIES (D) 10 1 VIO 5 3                  | 7                                                            |                                       |         |
| COMMENTS: (1) 16 ×10 601                    | EN KING SIGN                                                 | with 4'x8 Render                      | P       |
| BOARD ON SAME PYLON. Seg                    | eman. da a 1 M                                               | In Sulle Con #10                      | 21 011  |
| DOTTO OF SAME PYTONE. Se                    | may as appu                                                  | meawin cup 1/8                        |         |
|                                             | • , ,                                                        |                                       |         |
| NOTE: No sign may exceed 300 square f       | feet A cenarate sign n                                       | ermit is required for each sign       | Attach  |
| a sketch of proposed and existing signage i |                                                              |                                       |         |
| easements, property lines, and locations    |                                                              |                                       |         |
| Department.                                 | . All signs require                                          | a separate permit from the B          | anamg   |
| Department.                                 |                                                              |                                       |         |