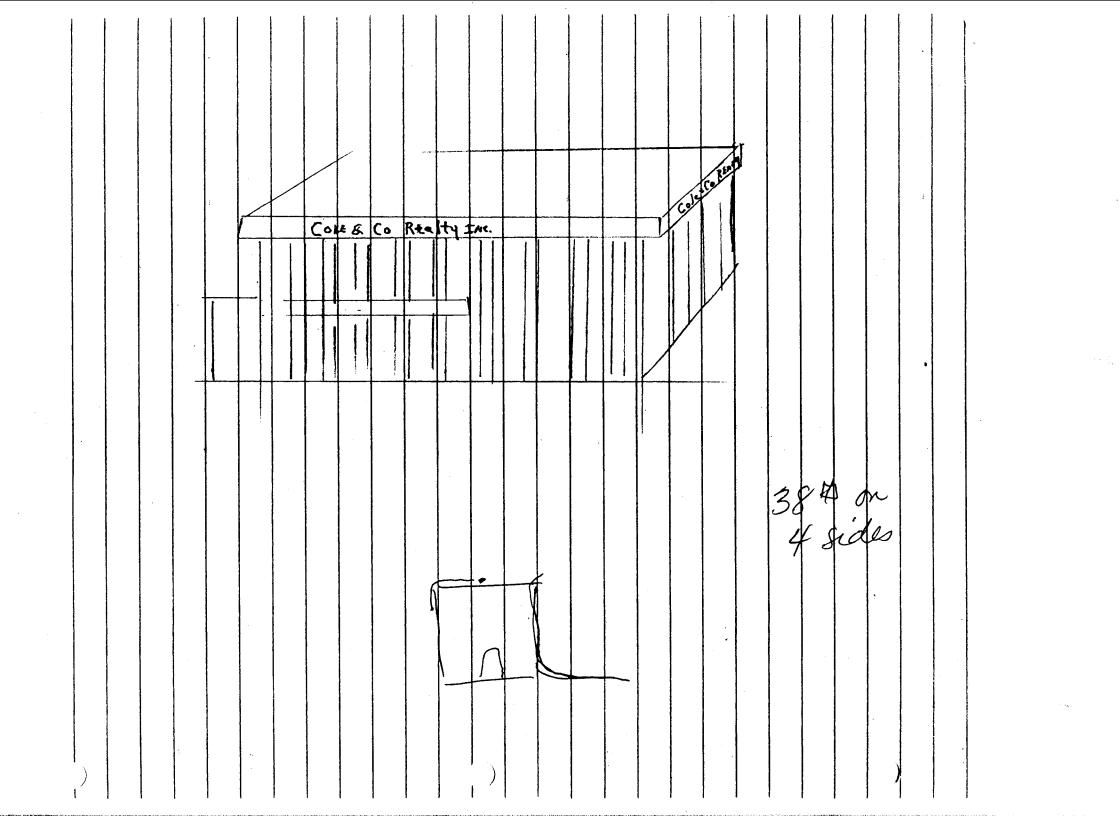

| (505) 244-1450                                            | '                                                                                                                           |                               |                                        |  |
|-----------------------------------------------------------|-----------------------------------------------------------------------------------------------------------------------------|-------------------------------|----------------------------------------|--|
| BUSINESS NAME Cole +C                                     | CONT                                                                                                                        | RACTOR O'DAYA                 | E/ectric Servico                       |  |
| STREET ADDRESS 2755 No.                                   | LICEN                                                                                                                       | ISE NO 29508                  | ₩                                      |  |
| PROPERTY OWNER Cole & Co                                  | _ ADDR                                                                                                                      | ESS /A27                      | white we                               |  |
| OWNER ADDRESS 2755 A                                      | Vo. Ove TELE                                                                                                                | PHONENO Z                     | 245-9185                               |  |
| <del>,</del>                                              |                                                                                                                             |                               |                                        |  |
| 1. FLUSH WALL                                             | 2 Square Feet per Lineau                                                                                                    | Foot of Ruilding Facade       | :::::::::::::::::::::::::::::::::::::: |  |
| [ ] 2. ROOF                                               | <ul><li>2 Square Feet per Linear Foot of Building Facade</li><li>2 Square Feet per Linear Foot of Building Facade</li></ul> |                               |                                        |  |
| [ ] 3. FREE-STANDING                                      | 2 Traffic Lanes - 0.75 Square Feet x Street Frontage                                                                        |                               |                                        |  |
| [ ] ** ********************************                   | 4 or more Traffic Lanes - 1.5 Square Feet x Street Frontage                                                                 |                               |                                        |  |
| [ ] 4. PROJECTING                                         | 0.5 Square Feet per each Linear Foot of Building Facade                                                                     |                               |                                        |  |
| [ ] 5. OFF-PREMISE                                        |                                                                                                                             |                               |                                        |  |
| [ ] Externally Illuminated                                | [\d] Internally                                                                                                             | Illuminated                   | [ ] Non Illuminated                    |  |
| [ ] Externally Illuminated                                | [X] Internally                                                                                                              | Inummateu                     | [ ] Non-Illuminated                    |  |
| (1 - 5) Area of Proposed Sign                             | 76 Square Fee                                                                                                               | et                            |                                        |  |
| (1,2,4) Building Facade Mon 28 Lipsear Feet - 80' on Nave |                                                                                                                             |                               |                                        |  |
| (1 - 4) Street Frontage 200' on 2                         |                                                                                                                             |                               |                                        |  |
|                                                           |                                                                                                                             | rance to Grade                | Foot                                   |  |
| (2,4,5) Height to Top of Sign                             | <del></del>                                                                                                                 | <del></del>                   | Feet                                   |  |
| (5) Distance from all Existing                            | g Off-Premise Signs v                                                                                                       | vithin 600 Feet               | Feet                                   |  |
|                                                           |                                                                                                                             |                               |                                        |  |
| Existing Signage/Type                                     |                                                                                                                             | FOR OFFICE                    | E USE ONLY:                            |  |
| $\longrightarrow$                                         | Sq Ft                                                                                                                       | NORTH AVE                     | wed on Parcel                          |  |
|                                                           |                                                                                                                             |                               | 1/ 0                                   |  |
|                                                           | Sq Ft                                                                                                                       | Building                      | Sq Ft                                  |  |
|                                                           | Sq Ft                                                                                                                       | Free-Standing                 | $\frac{12.08 225}{1}$ Sq Ft            |  |
| Total Existing: _                                         | Sq Ft                                                                                                                       | Total Allowe                  | d: <u>225</u> Sq Ft                    |  |
| COMMENTS: existing for                                    | 1. C.l. ///.                                                                                                                | 60 de 1:01                    |                                        |  |
| COMMENTS. SERISTING -PL                                   | U-Standing To                                                                                                               | of umolish                    | <i>ou</i> =                            |  |
| ·                                                         |                                                                                                                             |                               |                                        |  |
|                                                           |                                                                                                                             |                               | · · · · · · · · · · · · · · · · · · ·  |  |
|                                                           |                                                                                                                             |                               |                                        |  |
| NOTE: No sign may exceed 300 s                            |                                                                                                                             | ~ -                           | 0                                      |  |
| a sketch of proposed and existing s                       |                                                                                                                             |                               |                                        |  |
| easements, property lines, and lo                         | ocations. All signs                                                                                                         | <u>require a separate per</u> | mit from the Building                  |  |
| Department.                                               |                                                                                                                             |                               | _                                      |  |
|                                                           |                                                                                                                             | 1 A                           | $\rightarrow$                          |  |
| 1. Mood and                                               | 2/18/95                                                                                                                     | 100                           | V 24-95                                |  |
| Applicant's Signature                                     | Date                                                                                                                        | Approved By                   | Date                                   |  |
| <del>-</del>                                              |                                                                                                                             | , /\                          |                                        |  |

1/2" Aluminum conduit

All 4 Sides of Building