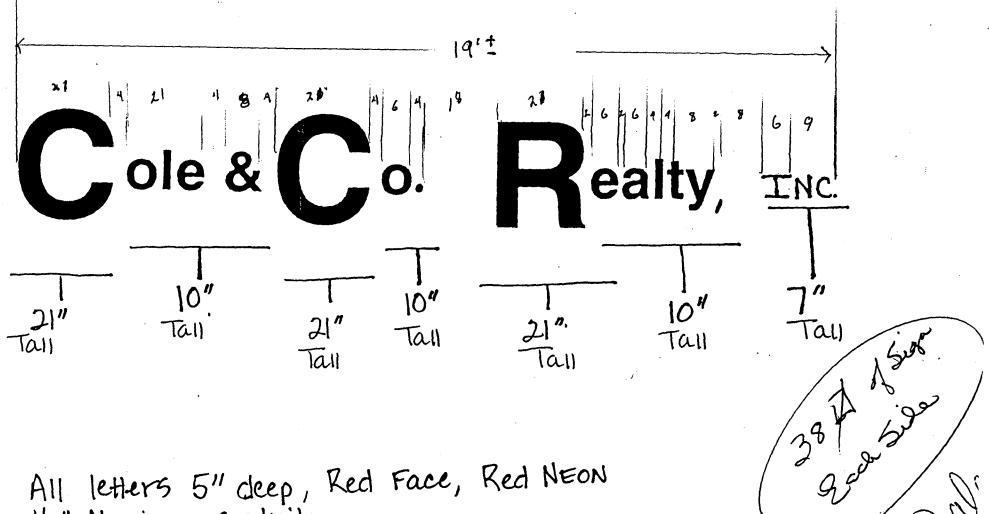

| (505) 244-1450                                            | '                                                                                                                           |                               |                                        |  |
|-----------------------------------------------------------|-----------------------------------------------------------------------------------------------------------------------------|-------------------------------|----------------------------------------|--|
| BUSINESS NAME Cole +C                                     | CONT                                                                                                                        | RACTOR O'DAYA                 | E/ectric Servico                       |  |
| STREET ADDRESS 2755 No.                                   | LICEN                                                                                                                       | ISE NO 29508                  | ₩                                      |  |
| PROPERTY OWNER Cole & Co                                  | _ ADDR                                                                                                                      | ESS /A27                      | white we                               |  |
| OWNER ADDRESS 2755 A                                      | Vo. Ove TELE                                                                                                                | PHONENO Z                     | 245-9185                               |  |
| <del>,</del>                                              |                                                                                                                             |                               |                                        |  |
| 1. FLUSH WALL                                             | 2 Square Feet per Lineau                                                                                                    | Foot of Ruilding Facade       | :::::::::::::::::::::::::::::::::::::: |  |
| [ ] 2. ROOF                                               | <ul><li>2 Square Feet per Linear Foot of Building Facade</li><li>2 Square Feet per Linear Foot of Building Facade</li></ul> |                               |                                        |  |
| [ ] 3. FREE-STANDING                                      | 2 Traffic Lanes - 0.75 Square Feet x Street Frontage                                                                        |                               |                                        |  |
| [ ] ** ********************************                   | 4 or more Traffic Lanes - 1.5 Square Feet x Street Frontage                                                                 |                               |                                        |  |
| [ ] 4. PROJECTING                                         | 0.5 Square Feet per each Linear Foot of Building Facade                                                                     |                               |                                        |  |
| [ ] 5. OFF-PREMISE                                        |                                                                                                                             |                               |                                        |  |
| [ ] Externally Illuminated                                | [\d] Internally                                                                                                             | Illuminated                   | [ ] Non Illuminated                    |  |
| [ ] Externally Illuminated                                | [X] Internally                                                                                                              | Inummateu                     | [ ] Non-Illuminated                    |  |
| (1 - 5) Area of Proposed Sign                             | 76 Square Fee                                                                                                               | et                            |                                        |  |
| (1,2,4) Building Facade Mon 28 Lipsear Feet - 80' on Nave |                                                                                                                             |                               |                                        |  |
| (1 - 4) Street Frontage 200' on 2                         |                                                                                                                             |                               |                                        |  |
|                                                           |                                                                                                                             | rance to Grade                | Foot                                   |  |
| (2,4,5) Height to Top of Sign                             | <del></del>                                                                                                                 | <del></del>                   | Feet                                   |  |
| (5) Distance from all Existing                            | g Off-Premise Signs v                                                                                                       | vithin 600 Feet               | Feet                                   |  |
|                                                           |                                                                                                                             |                               |                                        |  |
| Existing Signage/Type                                     |                                                                                                                             | FOR OFFICE                    | E USE ONLY:                            |  |
| $\longrightarrow$                                         | Sq Ft                                                                                                                       | NORTH AVE                     | wed on Parcel                          |  |
|                                                           |                                                                                                                             |                               | 1/ 0                                   |  |
|                                                           | Sq Ft                                                                                                                       | Building                      | Sq Ft                                  |  |
|                                                           | Sq Ft                                                                                                                       | Free-Standing                 | $\frac{12.08 225}{1}$ Sq Ft            |  |
| Total Existing: _                                         | Sq Ft                                                                                                                       | Total Allowe                  | d: <u>225</u> Sq Ft                    |  |
| COMMENTS: existing for                                    | 1. C.l. ///.                                                                                                                | 60 de 1:01                    |                                        |  |
| COMMENTS. SERISTING -PL                                   | U-Standing To                                                                                                               | of umolish                    | <i>ou</i> =                            |  |
| ·                                                         |                                                                                                                             |                               |                                        |  |
|                                                           |                                                                                                                             |                               | · · · · · · · · · · · · · · · · · · ·  |  |
|                                                           |                                                                                                                             |                               |                                        |  |
| NOTE: No sign may exceed 300 s                            |                                                                                                                             | ~ -                           | 0                                      |  |
| a sketch of proposed and existing s                       |                                                                                                                             |                               |                                        |  |
| easements, property lines, and lo                         | ocations. All signs                                                                                                         | <u>require a separate per</u> | mit from the Building                  |  |
| Department.                                               |                                                                                                                             |                               | _                                      |  |
|                                                           |                                                                                                                             | 1 A                           | $\rightarrow$                          |  |
| 1. Mood and                                               | 2/18/95                                                                                                                     | 100                           | V 24-95                                |  |
| Applicant's Signature                                     | Date                                                                                                                        | Approved By                   | Date                                   |  |
| <del>-</del>                                              |                                                                                                                             | , /\                          |                                        |  |