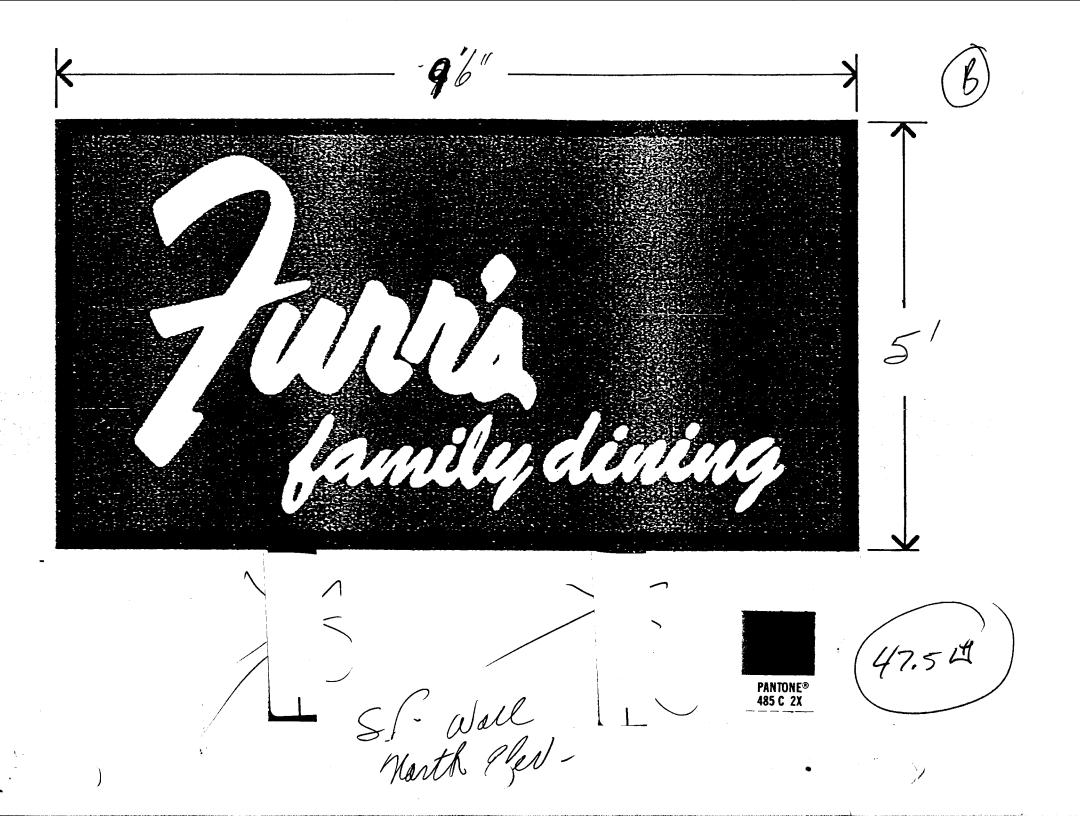

150 Proposed Free Standing 519N ( to Replace 7×14
Existing) Worth Proposes 48th  $\mathcal{B}$ floposel 32th Fuers Bldg

Single Face
Wolf Light
Wall