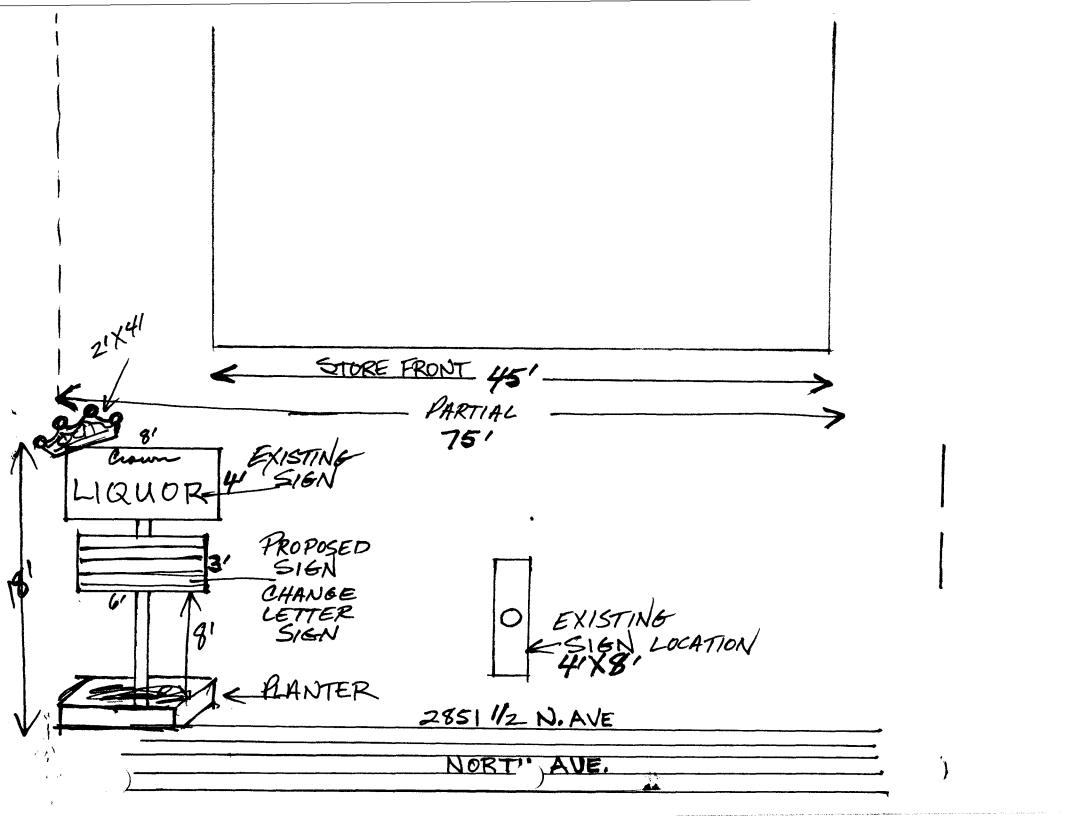

| Community Development Depar                                                                                 |                  |                                                             |                   |                                 |              |  |  |
|-------------------------------------------------------------------------------------------------------------|------------------|-------------------------------------------------------------|-------------------|---------------------------------|--------------|--|--|
| COLORADO                                                                                                    | 250 North 5th St | reet                                                        | Tax Sci           | hedule <u>2943-18/1-0</u>       | 1-018        |  |  |
| CORP                                                                                                        | Grand Junction.  | CO 81501                                                    | Zone _            | C-I                             |              |  |  |
|                                                                                                             | (303) 244-143    |                                                             |                   | ·                               |              |  |  |
|                                                                                                             | <i>\</i>         | /                                                           |                   |                                 |              |  |  |
| BUSINESS NAME                                                                                               | ROWN L           | LQUOR                                                       | CONTRACTOR        | VALLEY SIGN                     | 5            |  |  |
| STREET ADDRESS                                                                                              |                  | NI AUE.                                                     | LICENSE NO        | 2930666                         |              |  |  |
| PROPERTY OWNER                                                                                              |                  |                                                             | ADDRESS           | 1008 3RD AVE                    | <del></del>  |  |  |
| OWNER ADDRESS                                                                                               | OIX COIX         |                                                             |                   | 245-8290                        | <u> </u>     |  |  |
| OWNER ADDRESS                                                                                               |                  |                                                             |                   |                                 |              |  |  |
|                                                                                                             |                  |                                                             |                   |                                 |              |  |  |
| [ ] 1. FLUSH WA                                                                                             | ALL              | 2 Square Feet per Linear Foot of Building Facade            |                   |                                 |              |  |  |
| [ ] 2. ROOF                                                                                                 |                  | 2 Square Feet per Linear Foot of Building Facade            |                   |                                 |              |  |  |
| 3. FREE-STA                                                                                                 | .NDING           | 2 Traffic Lanes - 0.75 Square Feet x Street Frontage        |                   |                                 |              |  |  |
| 7~                                                                                                          |                  | 4 or more Traffic Lanes - 1.5 Square Feet x Street Frontage |                   |                                 |              |  |  |
| [ ] 4. PROJECTI                                                                                             | ING              | 0.5 Square Feet per each Linear Foot of Building Facade     |                   |                                 |              |  |  |
| [ ] 5. OFF-PREM                                                                                             | 1ISE             | See #3 Spacing 1                                            | Requirements; Not | t > 300 Square Feet or $< 15$ S | quare Feet   |  |  |
|                                                                                                             | _                | - A -                                                       |                   |                                 |              |  |  |
| [ ] Externally Illun                                                                                        | ninated          | [X] Inter                                                   | rnally Illumin    | ated [ ] Non-                   | -Illuminated |  |  |
| (1 5) A of D                                                                                                | masad Cian       | 14 Sav                                                      | ra Faat           |                                 |              |  |  |
| (1 - 5) Area of Pro                                                                                         | -                | 21                                                          | ire Feet          | 1_                              |              |  |  |
| (1,2,4) Building Facade Linear Feet                                                                         |                  |                                                             |                   |                                 |              |  |  |
| (1 - 4) Street Front                                                                                        | tage             | _ Linear Feet                                               |                   | <i></i> /                       |              |  |  |
| (2,4,5) Height to T                                                                                         | op of Sign       | /8 Feet                                                     | Clearance to      | Grade 8' Feet                   |              |  |  |
| • • • •                                                                                                     | om all Existing  | Off-Premise S                                               | Signs within 60   | 00 Feet Feet                    | t            |  |  |
| 0. 1.400                                                                                                    |                  |                                                             |                   |                                 |              |  |  |
| Kent WO                                                                                                     |                  | a Stone 1                                                   | Topft             | FOR OFFICE USE ON               | TV.          |  |  |
| Existing Signage/Typ                                                                                        | <u>pe</u>        | 14                                                          |                   | FOR OFFICE USE ON               | LI:          |  |  |
| 4/X 8                                                                                                       | ( de dil         | <u>132</u> s                                                | q Ft              | Signage Allowed on Par          | <u>rcel</u>  |  |  |
| 21441                                                                                                       | 1 3/01-          | 4 0                                                         | q Ft              | Building 50 William             | Sq Ft        |  |  |
| ~ ^ /                                                                                                       |                  | 'S'                                                         | q rt              |                                 | -            |  |  |
| WALL LETT                                                                                                   | TERS             | <u> </u>                                                    | q Ft              | Free-Standing $\frac{12.2}{}$   | Sq Ft        |  |  |
| Tota                                                                                                        | al Existing:     | <b>49</b> s                                                 | q Ft              | Total Allowed:                  | Sq Ft        |  |  |
| 1000                                                                                                        |                  |                                                             |                   |                                 | , iSO        |  |  |
| <b>COMMENTS:</b>                                                                                            | Hew              | 31X6                                                        | Kea               | der Board                       |              |  |  |
|                                                                                                             | DAL              | Q                                                           | /                 | 1411                            |              |  |  |
| Change                                                                                                      | letter           | 1 18                                                        | re in             | stalled u                       | nder         |  |  |
| O.C. H                                                                                                      | 3 1              |                                                             |                   | •                               |              |  |  |
| Lychy                                                                                                       |                  | go.                                                         |                   |                                 |              |  |  |
| NOTE: No sign may exceed 300 square feet. A separate sign permit is required for each sign. Attach          |                  |                                                             |                   |                                 |              |  |  |
| a sketch of proposed and existing signage including types, dimensions, lettering, abutting streets, alleys, |                  |                                                             |                   |                                 |              |  |  |
| easements, property lines, and locations. All signs require a separate permit from the Building             |                  |                                                             |                   |                                 |              |  |  |
| Department.                                                                                                 |                  |                                                             |                   |                                 |              |  |  |
|                                                                                                             |                  | <b>.</b>                                                    |                   |                                 | , ,          |  |  |
| ( )a 4 4 11.1                                                                                               | 1                | in link                                                     | -1/11             | to I Political -                | 10/10/95     |  |  |
| Applicant's Signature Date Approved By Date                                                                 |                  |                                                             |                   |                                 |              |  |  |
| Applicant's Signatu                                                                                         | He               | Date /                                                      | Арр               | roveu by                        | Date         |  |  |
| 1/                                                                                                          |                  |                                                             |                   |                                 |              |  |  |