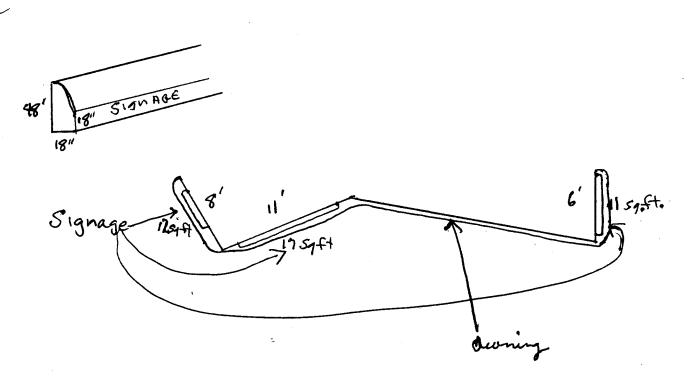

| · 94                                                                      |                                                          |                            |                | mitted 3-27-                                      |                    |  |
|---------------------------------------------------------------------------|----------------------------------------------------------|----------------------------|----------------|---------------------------------------------------|--------------------|--|
|                                                                           | 250 North 5th S                                          | treet                      | FEE\$ 25       |                                                   |                    |  |
| "NY O                                                                     | Grand Junction,                                          | CO 81501                   |                | dule 2995-19                                      | -3-17-008          |  |
|                                                                           | (970) 244-1430                                           |                            | Zone           | B-3                                               |                    |  |
|                                                                           | , ,                                                      |                            |                |                                                   |                    |  |
|                                                                           |                                                          | <del></del>                |                |                                                   |                    |  |
| USINESS N                                                                 | AME Susan's                                              | FIFTH Storet Bont          | que CONTRA     | ACTOR CANUAS                                      | Products           |  |
|                                                                           |                                                          | uth 5th st                 |                | ENO. <u>2960 18</u>                               |                    |  |
| ROPERTY OWNER <u>Fueda Coster</u><br>OWNER ADDRESS 1450 Houston GJ, 81501 |                                                          |                            |                |                                                   |                    |  |
| WNEK ADL                                                                  | KESS 1700 HB                                             | 143 100 CJ, 8501           | IELEPH         | IONE NO. 272                                      | -( T) <sup>2</sup> |  |
| ĵ 1. FLI                                                                  | USH WALL                                                 | 2 Square Feet per Li       | near Foot of P | Building Facade                                   |                    |  |
| ) 2. RO                                                                   | 2. ROOF 2 Square Feet per Linear Foot of Building Facade |                            |                |                                                   |                    |  |
| ] 3. FR                                                                   | EE-STANDING                                              | 2 Traffic Lanes - 0.7      |                |                                                   | ••                 |  |
| 1 4. PR                                                                   | OJECTING                                                 |                            |                | are Feet x Street Frontage oot of Building Facade | <b>3</b> C         |  |
| -                                                                         | F-PREMISE                                                |                            |                | > 300 Square Feet or                              | < 15 Square Feet   |  |
|                                                                           | 11 TIL                                                   | r 1 <b>r</b> .             | 11 711 .       | 4.3                                               | rM 27 TD           |  |
| [ ] Exte                                                                  | ernally Illuminated                                      | [ ] Interi                 | nally Illumina | itea                                              | Non-Illuminated    |  |
| - 5) Are                                                                  | a of Proposed Sign                                       | 60 Square Feet             |                |                                                   |                    |  |
|                                                                           | Iding Facade 50                                          | <del></del>                |                |                                                   |                    |  |
|                                                                           | et Frontage                                              |                            |                |                                                   |                    |  |
|                                                                           |                                                          | Feet Clearance to          | Grade          | Feet                                              |                    |  |
|                                                                           | · · · <del></del>                                        | Off-Premise Signs within 6 |                | Feet                                              |                    |  |
| •                                                                         |                                                          |                            | 1              | • FOR OFF                                         | FICE USE ONLY ●    |  |
| Existing Sign                                                             | iage/ i ype:                                             |                            |                |                                                   |                    |  |
| Existing Sigr                                                             | lage/Type:                                               |                            | Sq. Ft.        | Signage Allowed on                                | Parcel:            |  |
| Existing Sigr                                                             | lage/Type:                                               |                            | Sq. Ft.        | Signage Allowed on Building                       | 4                  |  |
| Existing Sigr                                                             | lage/Type:                                               |                            |                |                                                   |                    |  |
|                                                                           | al Existing:                                             | A                          | Sq. Ft.        | Building                                          | /00 Sq. F          |  |