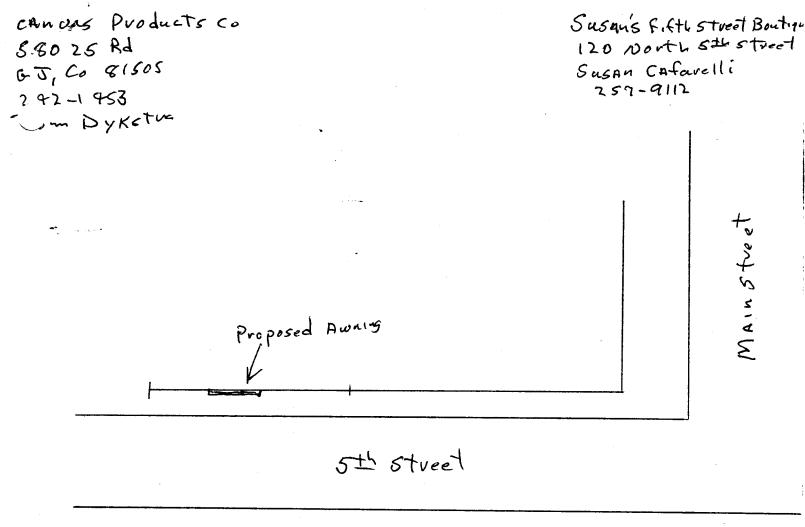

| · 94                                                                      |                                                          |                            |                | mitted 3-27-                                      |                    |  |
|---------------------------------------------------------------------------|----------------------------------------------------------|----------------------------|----------------|---------------------------------------------------|--------------------|--|
|                                                                           | 250 North 5th S                                          | treet                      | FEE\$ 25       |                                                   |                    |  |
| "NY O                                                                     | Grand Junction,                                          | CO 81501                   |                | dule 2995-19                                      | -3-17-008          |  |
|                                                                           | (970) 244-1430                                           |                            | Zone           | B-3                                               |                    |  |
|                                                                           | , ,                                                      |                            |                |                                                   |                    |  |
|                                                                           |                                                          | <del></del>                |                |                                                   |                    |  |
| USINESS N                                                                 | AME Susan's                                              | FIFTH Storet Bont          | que CONTRA     | ACTOR CANUAS                                      | Products           |  |
|                                                                           |                                                          | uth 5th st                 |                | ENO. <u>2960 18</u>                               |                    |  |
| ROPERTY OWNER <u>Fueda Coster</u><br>OWNER ADDRESS 1450 Houston GJ, 81501 |                                                          |                            |                |                                                   |                    |  |
| WNEK ADL                                                                  | KESS 1700 HB                                             | 143 100 CJ, 8501           | IELEPH         | IONE NO. 272                                      | -( T) <sup>2</sup> |  |
| ĵ 1. FLI                                                                  | USH WALL                                                 | 2 Square Feet per Li       | near Foot of P | Building Facade                                   |                    |  |
| ) 2. RO                                                                   | 2. ROOF 2 Square Feet per Linear Foot of Building Facade |                            |                |                                                   |                    |  |
| ] 3. FR                                                                   | EE-STANDING                                              | 2 Traffic Lanes - 0.7      |                |                                                   | ••                 |  |
| 1 4. PR                                                                   | OJECTING                                                 |                            |                | are Feet x Street Frontage oot of Building Facade | <b>3</b> C         |  |
| -                                                                         | F-PREMISE                                                |                            |                | > 300 Square Feet or                              | < 15 Square Feet   |  |
|                                                                           | 11 TIL                                                   | r 1 <b>r</b> .             | 11 711 .       | 4.3                                               | rM 27 TD           |  |
| [ ] Exte                                                                  | ernally Illuminated                                      | [ ] Interi                 | nally Illumina | itea                                              | Non-Illuminated    |  |
| - 5) Are                                                                  | a of Proposed Sign                                       | 60 Square Feet             |                |                                                   |                    |  |
|                                                                           | Iding Facade 50                                          | <del></del>                |                |                                                   |                    |  |
|                                                                           | et Frontage                                              |                            |                |                                                   |                    |  |
|                                                                           |                                                          | Feet Clearance to          | Grade          | Feet                                              |                    |  |
|                                                                           | · · · <del></del>                                        | Off-Premise Signs within 6 |                | Feet                                              |                    |  |
| •                                                                         |                                                          |                            | 1              | • FOR OFF                                         | FICE USE ONLY ●    |  |
| Existing Sign                                                             | iage/ i ype:                                             |                            |                |                                                   |                    |  |
| Existing Sigr                                                             | lage/Type:                                               |                            | Sq. Ft.        | Signage Allowed on                                | Parcel:            |  |
| Existing Sigr                                                             | lage/Type:                                               |                            | Sq. Ft.        | Signage Allowed on Building                       | 4                  |  |
| Existing Sigr                                                             | lage/Type:                                               |                            |                |                                                   |                    |  |
|                                                                           | al Existing:                                             | A                          | Sq. Ft.        | Building                                          | /00 Sq. F          |  |