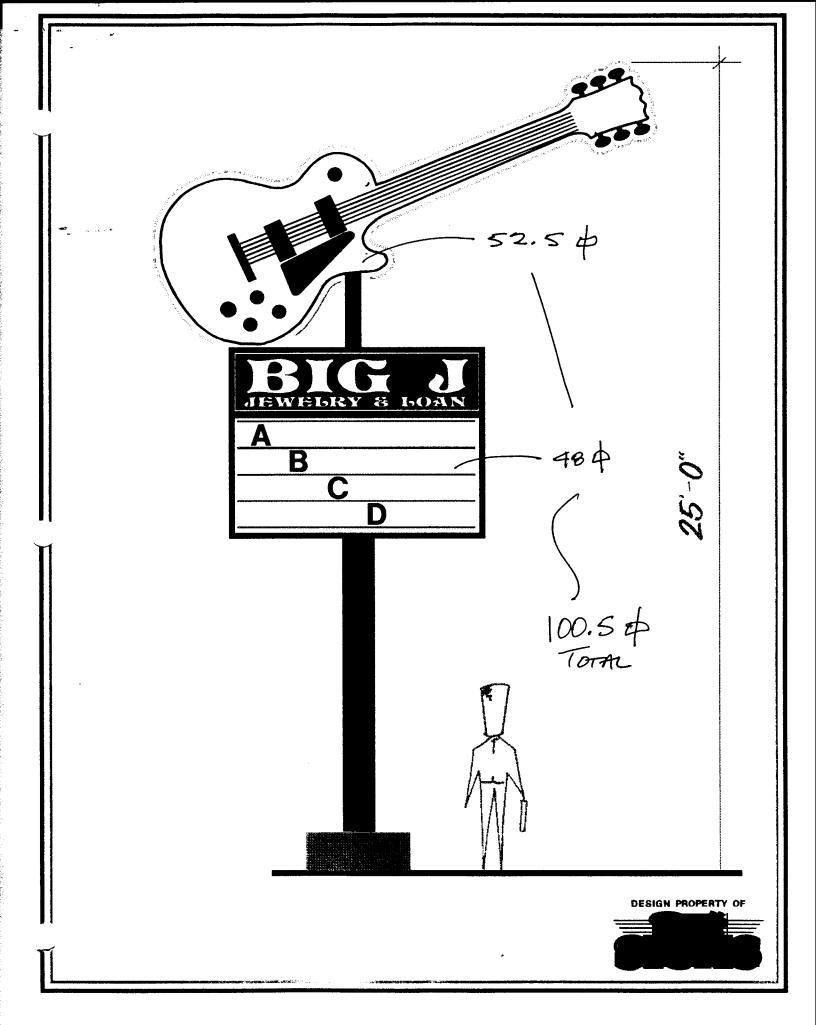

(Goldenrod: Code Enforcement)

|                                                         | (970) 244-1430                                                                                             | CO 81301                                       | Zone                                                                                                                | 7-2                                                                       | 7 10 00                                          |  |  |
|---------------------------------------------------------|------------------------------------------------------------------------------------------------------------|------------------------------------------------|---------------------------------------------------------------------------------------------------------------------|---------------------------------------------------------------------------|--------------------------------------------------|--|--|
|                                                         |                                                                                                            |                                                | -                                                                                                                   |                                                                           |                                                  |  |  |
| BUSINE                                                  | SS NAME BIGT JE                                                                                            | WELRY& LOAM                                    | / CONTRA                                                                                                            | CTOR BUD'S SIGN                                                           | <b>U</b> S                                       |  |  |
| STREET                                                  | ADDRESS <u>/36 Sout</u>                                                                                    | HELE. JAN                                      |                                                                                                                     | NO. 2960112                                                               |                                                  |  |  |
|                                                         | TY OWNER BIG J. 1                                                                                          |                                                |                                                                                                                     | s 1055 UTE AVE                                                            |                                                  |  |  |
| OWNER                                                   | ADDRESS SAME                                                                                               |                                                | TELEPHO                                                                                                             | ONE NO. <u>245-7</u>                                                      | 700                                              |  |  |
| [] 1.                                                   | FLUSH WALL                                                                                                 | 2 Square Feet per L                            |                                                                                                                     | _                                                                         |                                                  |  |  |
| [] 2.                                                   | ROOF                                                                                                       |                                                | tare Feet per Linear Foot of Building Facade                                                                        |                                                                           |                                                  |  |  |
| 3.                                                      | FREE-STANDING                                                                                              |                                                | 2 Traffic Lanes - 0.75 Square Feet x Street Frontage<br>4 or more Traffic Lanes - 1.5 Square Feet x Street Frontage |                                                                           |                                                  |  |  |
| [] 4.                                                   | PROJECTING                                                                                                 | 0.5 Square Feet per                            | 0.5 Square Feet per each Linear Foot of Building Facade                                                             |                                                                           |                                                  |  |  |
| [] 5.                                                   | OFF-PREMISE                                                                                                | See #3 Spacing Requ                            | See #3 Spacing Requirements; Not > 300 Square Feet or < 15 Square Feet                                              |                                                                           |                                                  |  |  |
| [                                                       | ] Externally Illuminated                                                                                   | Inter                                          | nally Illuminat                                                                                                     | ed [                                                                      | ] Non-Illuminated                                |  |  |
| - 5)<br>(1,2,4)<br>(1 - 4)<br>(2,4,5)<br>(5)<br>Existin | Area of Proposed Sign                                                                                      | Linear Feet $\frac{1}{2}$ Coul                 | o Grade                                                                                                             | Feet  Feet  FOR OFFICE                                                    |                                                  |  |  |
|                                                         |                                                                                                            |                                                | Sq. Ft.                                                                                                             | Signage Allowed on Par                                                    | - A4                                             |  |  |
|                                                         |                                                                                                            |                                                | Sq. Ft.                                                                                                             | Building                                                                  | /30 P Sq. Ft.                                    |  |  |
|                                                         |                                                                                                            |                                                | Sq. Ft.                                                                                                             | Free-Standing                                                             | 106 13.5 Sq. Ft.                                 |  |  |
|                                                         | Total Existing:                                                                                            | -0                                             | - Sq. Ft.                                                                                                           | Total Allowed:                                                            | 106/12.5 /Sq. Ft.                                |  |  |
| NOTE:                                                   | IENTS: NO EXISTING  MSTING SIGNS  No sign may exceed 300 and existing signage includations.  A SEPARATE PE | square feet. A separate uding types, dimension | te sign clearands, lettering, ab                                                                                    | ce is required for each so tutting streets, alleys, east PARTMENT IS REOL | ign. Attach a sketch of sements, property lines, |  |  |
| Applica                                                 | ant's Signature                                                                                            | Date                                           | Community                                                                                                           | Development Approval                                                      | Date                                             |  |  |

(Canary: Applicant)

(White: Community Development)

(Pink: Building Dept)

140' (Assessor's Map) BLOG. FUSH WAY 5×20 = 100\$ WINDOW CTAS (TOTAL) = 30\$ 1300 ROPOSED 125-0" 100.5ф 120' (1552350r3 <-- 7th. ST. (\* LANE) NORTH