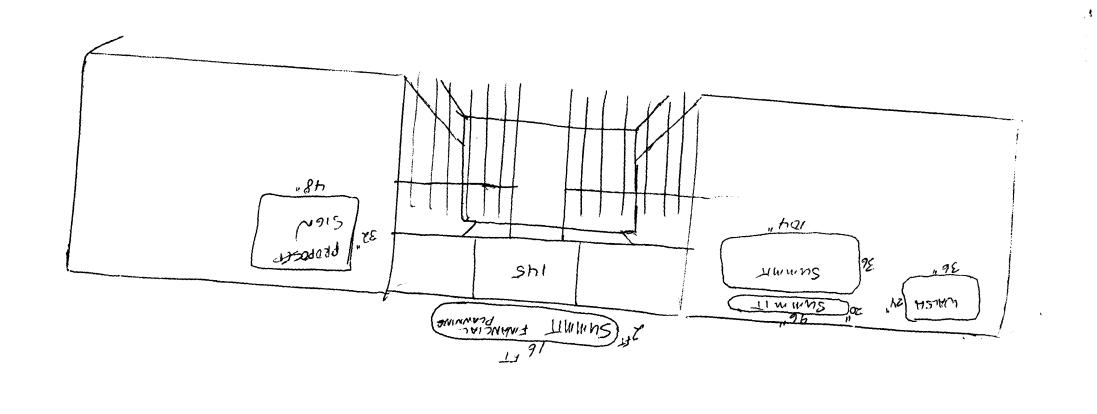

| (303) 244-1430                                                                                                                                                                                                                                                                                                                                                                                                                                                                                                                                                                                                                                                                                                                                                                                                                                                                                                                                                                                                                                                                                                                                                                                                                                                                                                                                                                                                                                                                                                                                                                                                                                                                                                                                                                                                                                                                                                                                                                                                                                                                                                                 |                            |                                                                                      |  |
|--------------------------------------------------------------------------------------------------------------------------------------------------------------------------------------------------------------------------------------------------------------------------------------------------------------------------------------------------------------------------------------------------------------------------------------------------------------------------------------------------------------------------------------------------------------------------------------------------------------------------------------------------------------------------------------------------------------------------------------------------------------------------------------------------------------------------------------------------------------------------------------------------------------------------------------------------------------------------------------------------------------------------------------------------------------------------------------------------------------------------------------------------------------------------------------------------------------------------------------------------------------------------------------------------------------------------------------------------------------------------------------------------------------------------------------------------------------------------------------------------------------------------------------------------------------------------------------------------------------------------------------------------------------------------------------------------------------------------------------------------------------------------------------------------------------------------------------------------------------------------------------------------------------------------------------------------------------------------------------------------------------------------------------------------------------------------------------------------------------------------------|----------------------------|--------------------------------------------------------------------------------------|--|
| BUSINESS NAME ALPINE TAX 4 ACCO<br>STREET ADDRESS 145 GRAND<br>PROPERTY OWNER KAREN MAKE<br>OWNER ADDRESS 2125 BROAD                                                                                                                                                                                                                                                                                                                                                                                                                                                                                                                                                                                                                                                                                                                                                                                                                                                                                                                                                                                                                                                                                                                                                                                                                                                                                                                                                                                                                                                                                                                                                                                                                                                                                                                                                                                                                                                                                                                                                                                                           | SUTE C LICENS  UFTIE ADDRE | ACTOR SIGN GALLERY<br>ENO 2950366<br>SS 1048 INDEPENDENT AVE 109A<br>IONENO 241-6400 |  |
| 1. FLUSH WALL  1. 2. ROOF  3. FREE-STANDING  1. 4. PROJECTING  1. 5. OFF-PREMISE                                                                                                                                                                                                                                                                                                                                                                                                                                                                                                                                                                                                                                                                                                                                                                                                                                                                                                                                                                                                                                                                                                                                                                                                                                                                                                                                                                                                                                                                                                                                                                                                                                                                                                                                                                                                                                                                                                                                                                                                                                               | 0.5 Square Feet per each I | Foot of Building Facade                                                              |  |
| [ ] Externally Illuminated                                                                                                                                                                                                                                                                                                                                                                                                                                                                                                                                                                                                                                                                                                                                                                                                                                                                                                                                                                                                                                                                                                                                                                                                                                                                                                                                                                                                                                                                                                                                                                                                                                                                                                                                                                                                                                                                                                                                                                                                                                                                                                     | [ ] Internally I           | lluminated Non-Illuminated                                                           |  |
| (1-5) Area of Proposed Sign 10.67 Square Feet (1,2,4) Building Facade 75 Linear Feet (1-4) Street Frontage 75 Linear Feet Grand Ave. (2,4,5) Height to Top of Sign Feet Clearance to Grade Feet (5) Distance from all Existing Off-Premise Signs within 600 Feet Feet                                                                                                                                                                                                                                                                                                                                                                                                                                                                                                                                                                                                                                                                                                                                                                                                                                                                                                                                                                                                                                                                                                                                                                                                                                                                                                                                                                                                                                                                                                                                                                                                                                                                                                                                                                                                                                                          |                            |                                                                                      |  |
| Existing Signage/Type                                                                                                                                                                                                                                                                                                                                                                                                                                                                                                                                                                                                                                                                                                                                                                                                                                                                                                                                                                                                                                                                                                                                                                                                                                                                                                                                                                                                                                                                                                                                                                                                                                                                                                                                                                                                                                                                                                                                                                                                                                                                                                          |                            | FOR OFFICE USE ONLY:                                                                 |  |
| 24" × 36" FLUSH WALL  36" × 104" FLUSH WALL  ZO" × 46" FLUSH WALL                                                                                                                                                                                                                                                                                                                                                                                                                                                                                                                                                                                                                                                                                                                                                                                                                                                                                                                                                                                                                                                                                                                                                                                                                                                                                                                                                                                                                                                                                                                                                                                                                                                                                                                                                                                                                                                                                                                                                                                                                                                              | 6 Sq Ft 26 Sq Ft           | Signage Allowed on Parcel  Building / 50 Sq Ft                                       |  |
| 2FT X 16 FT ROOF                                                                                                                                                                                                                                                                                                                                                                                                                                                                                                                                                                                                                                                                                                                                                                                                                                                                                                                                                                                                                                                                                                                                                                                                                                                                                                                                                                                                                                                                                                                                                                                                                                                                                                                                                                                                                                                                                                                                                                                                                                                                                                               | 32 Sq Ft                   | Free-Standing //2.50 Sq Ft  Total Allowed: /50 Sq Ft                                 |  |
| Total Existing: 77.34 Sq Ft Total Allowed: 150 Sq Ft                                                                                                                                                                                                                                                                                                                                                                                                                                                                                                                                                                                                                                                                                                                                                                                                                                                                                                                                                                                                                                                                                                                                                                                                                                                                                                                                                                                                                                                                                                                                                                                                                                                                                                                                                                                                                                                                                                                                                                                                                                                                           |                            |                                                                                      |  |
| NOTE: No sign may exceed 300 square feet. A separate sign permit is required for each sign. Attach a sketch of proposed and existing signage including types, dimensions, lettering, abutting streets, alleys, easements, property lines, and locations. All signs require a separate permit from the Building Department.    Applicant's Signature   Date   Approved By   Date   Dat |                            |                                                                                      |  |