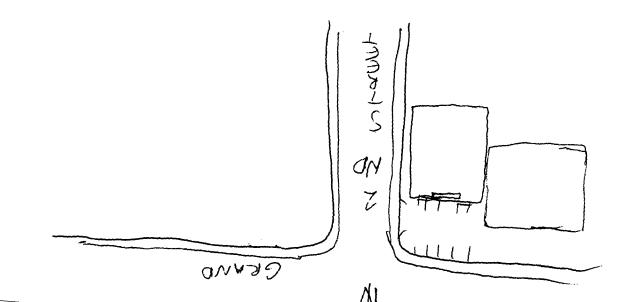

| (303) 244-1430                                                                                                                                                                                                                                                                                                                                                                                                                                                                                                                                                                                                                                                                                                                                                                                                                                                                                                                                                                                                                                                                                                                                                                                                                                                                                                                                                                                                                                                                                                                                                                                                                                                                                                                                                                                                                                                                                                                                                                                                                                                                                                                 |                            |                                                                                      |  |
|--------------------------------------------------------------------------------------------------------------------------------------------------------------------------------------------------------------------------------------------------------------------------------------------------------------------------------------------------------------------------------------------------------------------------------------------------------------------------------------------------------------------------------------------------------------------------------------------------------------------------------------------------------------------------------------------------------------------------------------------------------------------------------------------------------------------------------------------------------------------------------------------------------------------------------------------------------------------------------------------------------------------------------------------------------------------------------------------------------------------------------------------------------------------------------------------------------------------------------------------------------------------------------------------------------------------------------------------------------------------------------------------------------------------------------------------------------------------------------------------------------------------------------------------------------------------------------------------------------------------------------------------------------------------------------------------------------------------------------------------------------------------------------------------------------------------------------------------------------------------------------------------------------------------------------------------------------------------------------------------------------------------------------------------------------------------------------------------------------------------------------|----------------------------|--------------------------------------------------------------------------------------|--|
| BUSINESS NAME ALPINE TAX 4 ACCO<br>STREET ADDRESS 145 GRAND<br>PROPERTY OWNER KAREN MAKE<br>OWNER ADDRESS 2125 BROAD                                                                                                                                                                                                                                                                                                                                                                                                                                                                                                                                                                                                                                                                                                                                                                                                                                                                                                                                                                                                                                                                                                                                                                                                                                                                                                                                                                                                                                                                                                                                                                                                                                                                                                                                                                                                                                                                                                                                                                                                           | SUTE C LICENS  UFTIE ADDRE | ACTOR SIGN GALLERY<br>ENO 2950366<br>SS 1048 INDEPENDENT AVE 109A<br>IONENO 241-6400 |  |
| 1. FLUSH WALL  1. 2. ROOF  3. FREE-STANDING  1. 4. PROJECTING  1. 5. OFF-PREMISE                                                                                                                                                                                                                                                                                                                                                                                                                                                                                                                                                                                                                                                                                                                                                                                                                                                                                                                                                                                                                                                                                                                                                                                                                                                                                                                                                                                                                                                                                                                                                                                                                                                                                                                                                                                                                                                                                                                                                                                                                                               | 0.5 Square Feet per each I | Foot of Building Facade                                                              |  |
| [ ] Externally Illuminated                                                                                                                                                                                                                                                                                                                                                                                                                                                                                                                                                                                                                                                                                                                                                                                                                                                                                                                                                                                                                                                                                                                                                                                                                                                                                                                                                                                                                                                                                                                                                                                                                                                                                                                                                                                                                                                                                                                                                                                                                                                                                                     | [ ] Internally I           | lluminated Non-Illuminated                                                           |  |
| (1-5) Area of Proposed Sign 10.67 Square Feet (1,2,4) Building Facade 75 Linear Feet (1-4) Street Frontage 75 Linear Feet Grand Ave. (2,4,5) Height to Top of Sign Feet Clearance to Grade Feet (5) Distance from all Existing Off-Premise Signs within 600 Feet Feet                                                                                                                                                                                                                                                                                                                                                                                                                                                                                                                                                                                                                                                                                                                                                                                                                                                                                                                                                                                                                                                                                                                                                                                                                                                                                                                                                                                                                                                                                                                                                                                                                                                                                                                                                                                                                                                          |                            |                                                                                      |  |
| Existing Signage/Type                                                                                                                                                                                                                                                                                                                                                                                                                                                                                                                                                                                                                                                                                                                                                                                                                                                                                                                                                                                                                                                                                                                                                                                                                                                                                                                                                                                                                                                                                                                                                                                                                                                                                                                                                                                                                                                                                                                                                                                                                                                                                                          |                            | FOR OFFICE USE ONLY:                                                                 |  |
| 24" × 36" FLUSH WALL  36" × 104" FLUSH WALL  ZO" × 46" FLUSH WALL                                                                                                                                                                                                                                                                                                                                                                                                                                                                                                                                                                                                                                                                                                                                                                                                                                                                                                                                                                                                                                                                                                                                                                                                                                                                                                                                                                                                                                                                                                                                                                                                                                                                                                                                                                                                                                                                                                                                                                                                                                                              | 6 Sq Ft 26 Sq Ft           | Signage Allowed on Parcel  Building / 50 Sq Ft                                       |  |
| 2FT X 16 FT ROOF                                                                                                                                                                                                                                                                                                                                                                                                                                                                                                                                                                                                                                                                                                                                                                                                                                                                                                                                                                                                                                                                                                                                                                                                                                                                                                                                                                                                                                                                                                                                                                                                                                                                                                                                                                                                                                                                                                                                                                                                                                                                                                               | 32 Sq Ft                   | Free-Standing //2.50 Sq Ft  Total Allowed: /50 Sq Ft                                 |  |
| Total Existing: 77.34 Sq Ft Total Allowed: 150 Sq Ft                                                                                                                                                                                                                                                                                                                                                                                                                                                                                                                                                                                                                                                                                                                                                                                                                                                                                                                                                                                                                                                                                                                                                                                                                                                                                                                                                                                                                                                                                                                                                                                                                                                                                                                                                                                                                                                                                                                                                                                                                                                                           |                            |                                                                                      |  |
| NOTE: No sign may exceed 300 square feet. A separate sign permit is required for each sign. Attach a sketch of proposed and existing signage including types, dimensions, lettering, abutting streets, alleys, easements, property lines, and locations. All signs require a separate permit from the Building Department.    Applicant's Signature   Date   Approved By   Date   Dat |                            |                                                                                      |  |