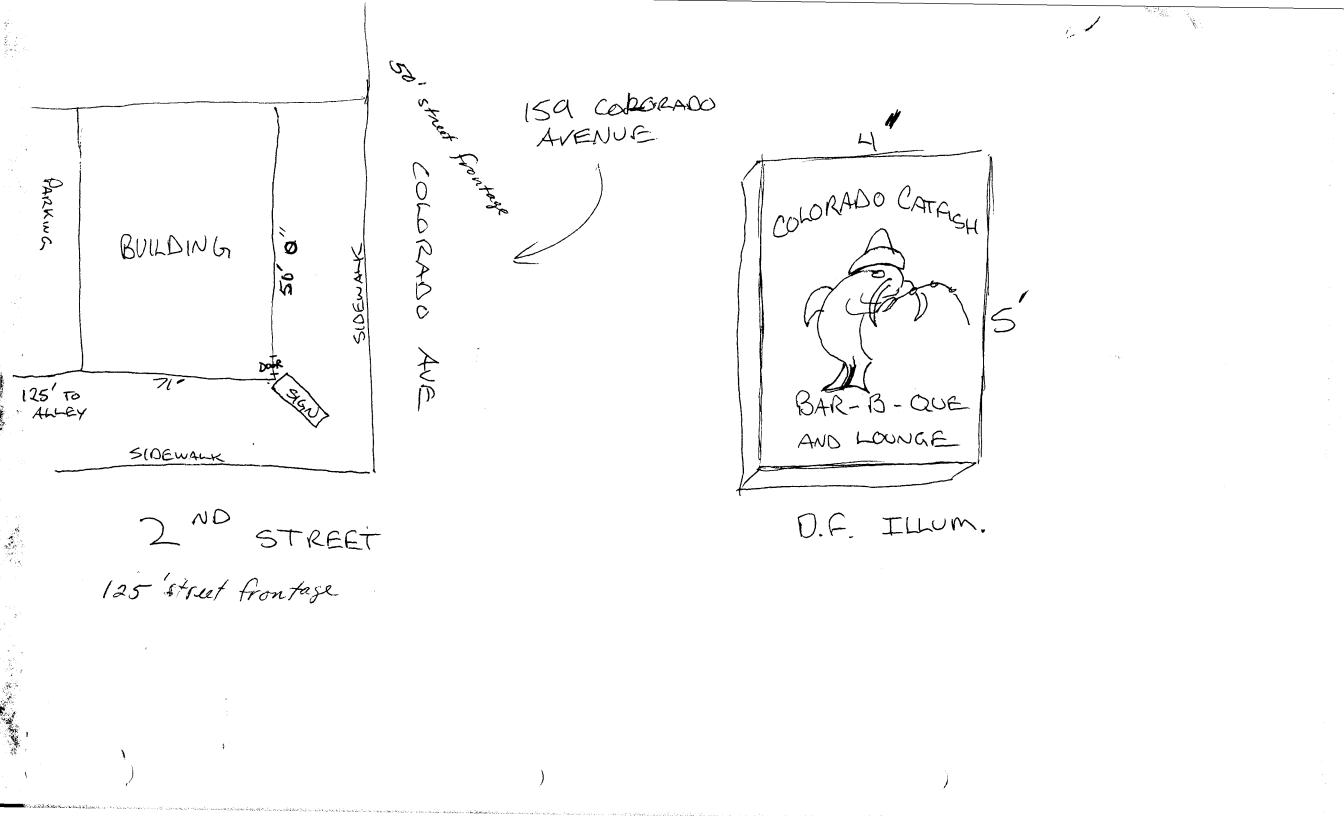

|                                                                                                                                                                                                                                                                              | SIGN CLEARANCE                                                                                                                                                                                                                                                                                                                                                                                                                                    |                                                                                                                                                                                                                                                                                                              | •<br>•                                                                                                                                                               |                                                                                              |
|------------------------------------------------------------------------------------------------------------------------------------------------------------------------------------------------------------------------------------------------------------------------------|---------------------------------------------------------------------------------------------------------------------------------------------------------------------------------------------------------------------------------------------------------------------------------------------------------------------------------------------------------------------------------------------------------------------------------------------------|--------------------------------------------------------------------------------------------------------------------------------------------------------------------------------------------------------------------------------------------------------------------------------------------------------------|----------------------------------------------------------------------------------------------------------------------------------------------------------------------|----------------------------------------------------------------------------------------------|
| OLORADO                                                                                                                                                                                                                                                                      |                                                                                                                                                                                                                                                                                                                                                                                                                                                   | Clearance No.                                                                                                                                                                                                                                                                                                | 56265                                                                                                                                                                |                                                                                              |
|                                                                                                                                                                                                                                                                              | Community Development Department                                                                                                                                                                                                                                                                                                                                                                                                                  | Date Submitted                                                                                                                                                                                                                                                                                               | 5/28/96                                                                                                                                                              |                                                                                              |
|                                                                                                                                                                                                                                                                              | 250 North 5th Street                                                                                                                                                                                                                                                                                                                                                                                                                              | FEE\$ 250                                                                                                                                                                                                                                                                                                    | 3                                                                                                                                                                    |                                                                                              |
|                                                                                                                                                                                                                                                                              | Grand Junction, CO 81501                                                                                                                                                                                                                                                                                                                                                                                                                          | Tax Schedule                                                                                                                                                                                                                                                                                                 | 2945-14                                                                                                                                                              | 3-25-00                                                                                      |
|                                                                                                                                                                                                                                                                              | (970) 244-1430                                                                                                                                                                                                                                                                                                                                                                                                                                    | Zone <u><i>C-2</i></u>                                                                                                                                                                                                                                                                                       |                                                                                                                                                                      |                                                                                              |
| ••••                                                                                                                                                                                                                                                                         |                                                                                                                                                                                                                                                                                                                                                                                                                                                   |                                                                                                                                                                                                                                                                                                              |                                                                                                                                                                      |                                                                                              |
|                                                                                                                                                                                                                                                                              | VER Bob Miller                                                                                                                                                                                                                                                                                                                                                                                                                                    | _ ADDRESS                                                                                                                                                                                                                                                                                                    | 2//2 5                                                                                                                                                               | n/>                                                                                          |
| WNER ADDRE<br>] 1. FLUSH<br>] 2. ROOF                                                                                                                                                                                                                                        | SS <u>3494 F 3/4 Rd</u><br>I WALL 2 Square Feet per<br>2 Square Feet per<br>2 Traffic Lanes - 0                                                                                                                                                                                                                                                                                                                                                   | TELEPHONE NO<br>Linear Foot of Building F<br>Linear Foot of Building F<br>0.75 Square Feet x Street                                                                                                                                                                                                          | acade<br>Frontage                                                                                                                                                    | 013                                                                                          |
| WNER ADDRE          ]       1.       FLUSH         ]       2.       ROOF         ]       3.       FREE-4                                                                                                                                                                     | SS <u>3494 F 3/4 Rd</u><br>I WALL 2 Square Feet per 2<br>2 Square Feet per 2<br>STANDING 2 Traffic Lanes - 0<br>4 or more Traffic L                                                                                                                                                                                                                                                                                                               | TELEPHONE NO<br>Linear Foot of Building F<br>Linear Foot of Building F<br>0.75 Square Feet x Street 1<br>Lanes - 1.5 Square Feet x                                                                                                                                                                           | acade<br>acade<br>Frontage<br>Street Frontage                                                                                                                        | 0/3                                                                                          |
| WNER ADDRE 1 1. FLUSH 2. ROOF 3. FREE- 4. PROJE                                                                                                                                                                                                                              | SS <u>3494 F 3/4 Rd</u><br>WALL 2 Square Feet per<br>2 Square Feet per<br>STANDING 2 Traffic Lanes - 0<br>4 or more Traffic Lanes - 0<br>5 CTING 0.5 Square Feet per                                                                                                                                                                                                                                                                              | TELEPHONE NO<br>Linear Foot of Building F<br>Linear Foot of Building F<br>0.75 Square Feet x Street                                                                                                                                                                                                          | acade<br>acade<br>Frontage<br>Street Frontage<br>Iding Facade                                                                                                        |                                                                                              |
| WNER ADDRE          ]       1.       FLUSH         ]       2.       ROOF         ]       3.       FREE-         4.       PROJE         ]       5.       OFF-P                                                                                                                | SS <u>3494 F 3/4 Rd</u><br>WALL 2 Square Feet per<br>2 Square Feet per<br>2 Square Feet per<br>2 Traffic Lanes - 0<br>4 or more Traffic F<br>CCTING 0.5 Square Feet per<br>REMISE See #3 Spacing Re                                                                                                                                                                                                                                               | TELEPHONE NO<br>Linear Foot of Building F<br>Linear Foot of Building F<br>0.75 Square Feet x Street 1<br>Lanes - 1.5 Square Feet x<br>er each Linear Foot of Bui                                                                                                                                             | acade<br>acade<br>Frontage<br>Street Frontage<br>Iding Facade<br>quare Feet or < 15                                                                                  |                                                                                              |
| <ul> <li>WNER ADDRE</li> <li>1. FLUSH</li> <li>2. ROOF</li> <li>3. FREE-</li> <li>4. PROJE</li> <li>5. OFF-P</li> <li>[] Externa</li> <li>- 5) Area of</li> <li>,2,4) Building</li> <li>- 4) Street F</li> <li>2,4,5) Height</li> </ul>                                      | SS <u>3494 F 3/4 Rd</u><br>WALL 2 Square Feet per 2<br>2 Square Feet per 2<br>2 Square Feet per 2<br>2 Square Feet per 2<br>2 Traffic Lanes - 0<br>4 or more Traffic I<br>0.5 Square Feet per 2<br>CCTING 0.5 Square Feet per 2<br>See #3 Spacing Re<br>Ily Illuminated [] Inter<br>Proposed Sign <u>20</u> Square Feet<br>g Facade <u>50</u> Linear Feet<br>Frontage <u>50</u> Linear Feet<br>to Top of Sign <u>15' 7''</u> Feet Clearance       | TELEPHONE NO<br>Linear Foot of Building F<br>Linear Foot of Building F<br>0.75 Square Feet x Street I<br>Lanes - 1.5 Square Feet x<br>er each Linear Foot of Bui<br>quirements; Not > 300 S<br>ernally Illuminated                                                                                           | acade<br>acade<br>Frontage<br>Street Frontage<br>Iding Facade<br>quare Feet or < 15                                                                                  | Square Feet                                                                                  |
| <ul> <li>WNER ADDRE</li> <li>1. FLUSH</li> <li>2. ROOF</li> <li>3. FREE-</li> <li>4. PROJE</li> <li>5. OFF-P</li> <li>[] Externa</li> <li>-5) Area of</li> <li>,2,4) Building</li> <li>-4) Street F</li> <li>,4,5) Height</li> <li>) Distanc</li> </ul>                      | SS <u>3494 F 3/4 Rd</u><br>WALL 2 Square Feet per<br>2 Square Feet per<br>2 Square Feet per<br>2 Traffic Lanes - 0<br>4 or more Traffic I<br>0.5 Square Feet per<br>See #3 Spacing Re<br>See #3 Spacing Re<br>Ily Illuminated If Inter<br>Proposed Sign <u>20</u> Square Feet<br>g Facade <u>50</u> Linear Feet<br>Frontage <u>50</u> Linear Feet<br>to Top of Sign <u>15' 7''</u> Feet Clearance<br>e from all Existing Off-Premise Signs within | TELEPHONE NO<br>Linear Foot of Building F<br>Linear Foot of Building F<br>0.75 Square Feet x Street I<br>Lanes - 1.5 Square Feet x<br>er each Linear Foot of Bui<br>quirements; Not > 300 S<br>ernally Illuminated                                                                                           | acade<br>acade<br>Frontage<br>Street Frontage<br>Iding Facade<br>quare Feet or < 15<br>[                                                                             | Square Feet<br>] Non-Illuminated                                                             |
| <ul> <li>WNER ADDRE</li> <li>1. FLUSH</li> <li>2. ROOF</li> <li>3. FREE-</li> <li>4. PROJE</li> <li>5. OFF-P</li> <li>[] Externa</li> <li>- 5) Area of</li> <li>,2,4) Building</li> <li>- 4) Street F</li> <li>,4,5) Height</li> <li>) Distance</li> </ul>                   | SS <u>3494 F 3/4 Rd</u><br>WALL 2 Square Feet per<br>2 Square Feet per<br>2 Square Feet per<br>2 Traffic Lanes - 0<br>4 or more Traffic I<br>0.5 Square Feet per<br>See #3 Spacing Re<br>See #3 Spacing Re<br>Ily Illuminated If Inter<br>Proposed Sign <u>20</u> Square Feet<br>g Facade <u>50</u> Linear Feet<br>Frontage <u>50</u> Linear Feet<br>to Top of Sign <u>15' 7''</u> Feet Clearance<br>e from all Existing Off-Premise Signs within | TELEPHONE NO<br>Linear Foot of Building F<br>Linear Foot of Building F<br>0.75 Square Feet x Street I<br>Lanes - 1.5 Square Feet x<br>er each Linear Foot of Bui<br>quirements; Not > 300 S<br>ernally Illuminated                                                                                           | acade<br>acade<br>Frontage<br>Street Frontage<br>Iding Facade<br>quare Feet or < 15<br>[                                                                             | Square Feet ] Non-Illuminated USE ONLY ●                                                     |
| <ul> <li>WNER ADDRE</li> <li>1. FLUSH</li> <li>2. ROOF</li> <li>3. FREE-</li> <li>4. PROJE</li> <li>5. OFF-P</li> <li>[] Externa</li> <li>-5) Area of</li> <li>,2,4) Building</li> <li>-4) Street F</li> <li>,4,5) Height</li> <li>) Distanc</li> </ul>                      | SS <u>3494 F 3/4 Rd</u><br>WALL 2 Square Feet per<br>2 Square Feet per<br>2 Square Feet per<br>2 Traffic Lanes - 0<br>4 or more Traffic I<br>0.5 Square Feet per<br>See #3 Spacing Re<br>See #3 Spacing Re<br>Ily Illuminated If Inter<br>Proposed Sign <u>20</u> Square Feet<br>g Facade <u>50</u> Linear Feet<br>Frontage <u>50</u> Linear Feet<br>to Top of Sign <u>15' 7''</u> Feet Clearance<br>e from all Existing Off-Premise Signs within | TELEPHONE NO<br>Linear Foot of Building F<br>Linear Foot of Building F<br>2.75 Square Feet x Street I<br>Lanes - 1.5 Square Feet x<br>er each Linear Foot of Building<br>quirements; Not > 300 S<br>ernally Illuminated<br>to Grade D'6" Feet<br>600 Feet Feet<br>Sq. Ft. Signa                              | acade<br>acade<br>Frontage<br>Street Frontage<br>Iding Facade<br>quare Feet or < 15<br>[<br>[<br>et<br>eet<br>eet<br><b>•</b> FOR OFFICE<br>ge Allowed on Parce      | Square Feet          ] Non-Illuminated         USE ONLY •         el:                        |
| <ul> <li>WNER ADDRE</li> <li>1. FLUSH</li> <li>2. ROOF</li> <li>3. FREE-</li> <li>4. PROJE</li> <li>5. OFF-P</li> <li>[] Externa</li> <li>- 5) Area of</li> <li>,2,4) Building</li> <li>- 4) Street F</li> <li>2,4,5) Height</li> <li>b) Distance</li> </ul>                 | SS <u>3494 F 3/4 Rd</u><br>WALL 2 Square Feet per<br>2 Square Feet per<br>2 Square Feet per<br>2 Traffic Lanes - 0<br>4 or more Traffic I<br>0.5 Square Feet per<br>See #3 Spacing Re<br>See #3 Spacing Re<br>Ily Illuminated If Inter<br>Proposed Sign <u>20</u> Square Feet<br>g Facade <u>50</u> Linear Feet<br>Frontage <u>50</u> Linear Feet<br>to Top of Sign <u>15' 7''</u> Feet Clearance<br>e from all Existing Off-Premise Signs within | TELEPHONE NO<br>Linear Foot of Building F<br>Linear Foot of Building F<br>Linear Foot of Building F<br>Lanes - 1.5 Square Feet x<br>er each Linear Foot of Bui<br>quirements; Not > 300 S<br>ernally Illuminated<br>to Grade D' C' Fee<br>600 Feet Fee<br>Sq. Ft. Signa<br>Buildi                            | acade<br>acade<br>Frontage<br>Street Frontage<br>Iding Facade<br>quare Feet or < 15<br>[<br>[<br>et<br>eet<br>• FOR OFFICE<br>ge Allowed on Parce<br>ing Phy JC Fine | Square Feet          Non-Illuminated         USE ONLY •         el:         25       Sq. Ft. |
| WNER ADDRE         ]       1. FLUSH         ]       2. ROOF         ]       3. FREE-         4. PROJE         ]       5. OFF-P         []       Externa         1 - 5)       Area of         1,2,4)       Building         1 - 4)       Street F         2,4,5)       Height | SS <u>3494 F 3/4 Rd</u><br>WALL 2 Square Feet per<br>2 Square Feet per<br>2 Square Feet per<br>2 Traffic Lanes - 0<br>4 or more Traffic I<br>0.5 Square Feet per<br>See #3 Spacing Re<br>See #3 Spacing Re<br>Ily Illuminated If Inter<br>Proposed Sign <u>20</u> Square Feet<br>g Facade <u>50</u> Linear Feet<br>Frontage <u>50</u> Linear Feet<br>to Top of Sign <u>15' 7''</u> Feet Clearance<br>e from all Existing Off-Premise Signs within | TELEPHONE NO<br>Linear Foot of Building F<br>Linear Foot of Building F<br>Linear Foot of Building F<br>Lanes - 1.5 Square Feet x<br>er each Linear Foot of Bui<br>quirements; Not > 300 S<br>ernally Illuminated<br>to Grade D'6" Fee<br>600 Feet Fee<br>Sq. Ft.<br>Sq. Ft.<br>Sq. Ft.<br>Sq. Ft.<br>Sq. Ft. | acade<br>acade<br>Frontage<br>Street Frontage<br>Iding Facade<br>quare Feet or < 15<br>[<br>[<br>et<br>eet<br>eet<br><b>•</b> FOR OFFICE<br>ge Allowed on Parce      | Square Feet          ] Non-Illuminated         USE ONLY •         el:                        |

NOTE: No sign may exceed 300 square feet. A separate sign clearance is required for each sign. Attach a sketch of proposed and existing signage including types, dimensions, lettering, abutting streets, alleys, easements, property lines, and locations. A SEPARATE PERMIT FROM THE BUILDING DEPARTMENT IS REQUIRED.