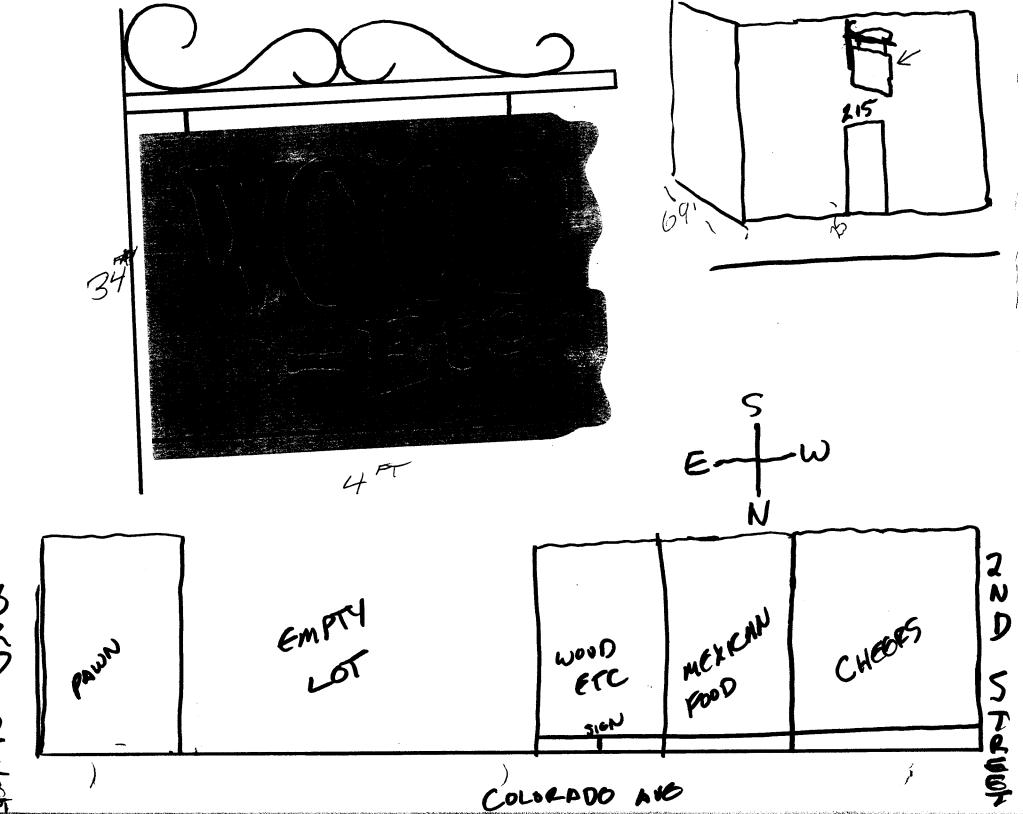

| BUSINESS NAME WOOD ETC.                    | CONTRAC                       | TOP SIGN GNIFF                                                                                                                         | • · · ·         |  |
|--------------------------------------------|-------------------------------|----------------------------------------------------------------------------------------------------------------------------------------|-----------------|--|
| _                                          |                               | CONTRACTOR SIGN GALLERY LICENSE NO 2960 265                                                                                            |                 |  |
| PROPERTY OWNER KAREN HAVE                  |                               | - ADDRESS 1048 INDEPENDENT AVE. A 10                                                                                                   |                 |  |
| OWNER ADDRESS 535 BOKELIE                  |                               | TELEPHONENO 241-6400                                                                                                                   |                 |  |
|                                            |                               |                                                                                                                                        |                 |  |
| [ ] 1. FLUSH WALL                          | 2 Square Feet per Linear Foot | of Building Facade                                                                                                                     |                 |  |
| [ ] 2. ROOF                                | 2 Square Feet per Linear Foot | 2 Square Feet per Linear Foot of Building Facade                                                                                       |                 |  |
| [ ] 3. FREE-STANDING                       | <del>-</del>                  | 2 Traffic Lanes - 0.75 Square Feet x Street Frontage                                                                                   |                 |  |
| 4. PROJECTING                              | 4 or more Traffic Lanes - 1.5 | 4 or more Traffic Lanes - 1.5 Square Feet x Street Frontage 0.5 Square Feet per each Linear Foot of Building Facade $\times 25 = 12.5$ |                 |  |
| [ ] 5. OFF-PREMISE                         |                               | Not > 300 Square Feet or <                                                                                                             |                 |  |
| [ ] Externally Illuminated                 | [ ] Internally Illus          | minated [M]                                                                                                                            | Non-Illuminated |  |
| (1 - 5) Area of Proposed Sign              | //.33 Square Feet             |                                                                                                                                        |                 |  |
| (1,2,4) Building Facade 25                 | -                             |                                                                                                                                        |                 |  |
| (1 - 4) Street Frontage                    | Linear Feet                   |                                                                                                                                        |                 |  |
| (2,4,5) Height to Top of Sign              | 13   Feet Clearanc            | e to Grade /0/                                                                                                                         | Feet            |  |
|                                            | ing Off-Premise Signs within  |                                                                                                                                        | Feet            |  |
| (3) Distance from all Existi               | ing Off From So Signs Widn    |                                                                                                                                        |                 |  |
| Existing Signage/Type                      |                               | FOR OFFICE USE                                                                                                                         | ONLY:           |  |
|                                            | Sq Ft                         | Signage Allowed or                                                                                                                     | n Parcel        |  |
|                                            | Sq Ft                         | Building                                                                                                                               | 50 Sq Ft        |  |
|                                            | Sq Ft                         | Free-Standing                                                                                                                          | 19 Sq Ft        |  |
| Total Existing:                            | Sq Ft                         | Total Allowed:                                                                                                                         | 50 Sq Ft        |  |
|                                            |                               |                                                                                                                                        |                 |  |
| COMMENTS:                                  |                               |                                                                                                                                        |                 |  |
|                                            |                               |                                                                                                                                        |                 |  |
|                                            |                               |                                                                                                                                        |                 |  |
|                                            |                               |                                                                                                                                        |                 |  |
| NOTE: No sign may exceed 300               |                               |                                                                                                                                        |                 |  |
| a sketch of proposed and existing          |                               |                                                                                                                                        |                 |  |
| easements, property lines, and Department. | iocations. All signs requ     | ne a separate permit ii                                                                                                                | om the building |  |
|                                            |                               |                                                                                                                                        |                 |  |
| 0 V W                                      | .2 - 1                        | 1 ~ \ / / /                                                                                                                            | - 20 91         |  |
| Cruie Smith                                | <u>'Jul</u>                   | UNUM.                                                                                                                                  | 2.79.96         |  |
| Applicant's Signature                      | Date A                        | Approved By                                                                                                                            | Date            |  |