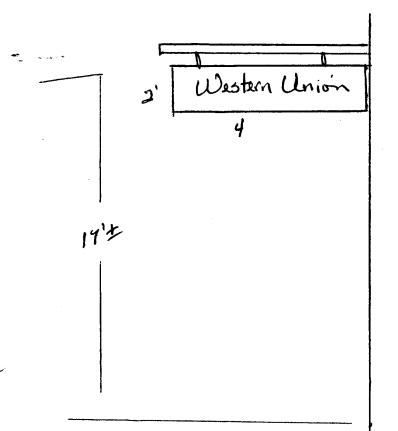

| BUSINESS NAME (Tray hound Lines Inc. CONTRACT STREET ADDRESS 3.5 5th Street  PROPERTY OWNER Smith + Associates ADDRESS OWNER ADDRESS 648 Independent 301  GS. 81505  [] 1. FLUSH WALL  2 Square Feet per Linear Foot        | 10 2495 Industrial BLUD<br>242-7843                                                                                                                      |
|-----------------------------------------------------------------------------------------------------------------------------------------------------------------------------------------------------------------------------|----------------------------------------------------------------------------------------------------------------------------------------------------------|
| PROPERTY OWNER Smith + Accounts ADDRESS OWNER ADDRESS 648 Indopendent 301  GS, 81505                                                                                                                                        | 10 2495 Industrial BLUD<br>242-7843                                                                                                                      |
|                                                                                                                                                                                                                             |                                                                                                                                                          |
|                                                                                                                                                                                                                             | ot of Building Facade e Feet x Street Frontage 5 Square Feet x Street Frontage hear Foot of Building Facade s; Not > 300 Square Feet or < 15 Square Feet |
| [ ] Externally Illuminated [X] Internally Illu                                                                                                                                                                              |                                                                                                                                                          |
| (1-5) Area of Proposed Sign Square Feet (1,2,4) Building Facade 134 Linear Feet (1-4) Street Frontage 124 Linear Feet (2,4,5) Height to Top of Sign 17 Feet Clearance (5) Distance from all Existing Off-Premise Signs with | ce to Grade Feet                                                                                                                                         |
| Existing Signage/Type                                                                                                                                                                                                       | FOR OFFICE USE ONLY:                                                                                                                                     |
| 7- 415 FW 5q Ft                                                                                                                                                                                                             | Signage Allowed on Parcel                                                                                                                                |
| 1- 2x4 Projecting & Sq Ft                                                                                                                                                                                                   | Building 768 Sq Ft                                                                                                                                       |
| $\frac{1-2'\chi\psi \neq \omega}{2}$ ( $\frac{4}{3}$ ) Sq Ft                                                                                                                                                                | Free-Standing 201 Sq Ft                                                                                                                                  |
| Total Existing: Sq Ft                                                                                                                                                                                                       | Total Allowed: 268 Sq Ft                                                                                                                                 |
| COMMENTS: Install one (1) 2' X4' Prop                                                                                                                                                                                       | ecting "Western Union" Sign                                                                                                                              |
| to the existing hanging box located                                                                                                                                                                                         | to the 5th Street enfrance                                                                                                                               |
| NOTE: No sign may exceed 300 square feet. A separate sign a sketch of proposed and existing signage including types, diseasements, property lines, and locations. All signs required Department.                            | mensions, lettering, abutting streets, alleys,                                                                                                           |
|                                                                                                                                                                                                                             | ^ ^                                                                                                                                                      |