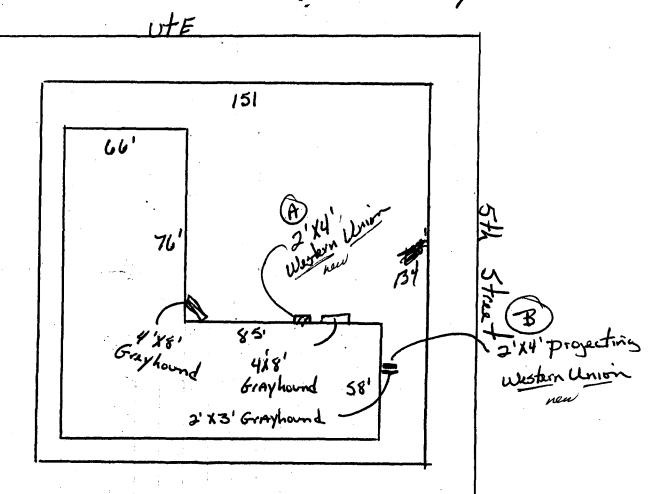

| BUSINESS NAME (Tray hound Lines Inc. CONTRACT STREET ADDRESS 3.5 5th Street  PROPERTY OWNER Smith + Associates ADDRESS OWNER ADDRESS 648 Independent 301  GS. 81505  [] 1. FLUSH WALL  2 Square Feet per Linear Foot        | 10 2495 Industrial BLUD<br>242-7843                                                                                                                      |
|-----------------------------------------------------------------------------------------------------------------------------------------------------------------------------------------------------------------------------|----------------------------------------------------------------------------------------------------------------------------------------------------------|
| PROPERTY OWNER Smith + Accounts ADDRESS OWNER ADDRESS 648 Indopendent 301  GS, 81505                                                                                                                                        | 10 2495 Industrial BLUD<br>242-7843                                                                                                                      |
|                                                                                                                                                                                                                             |                                                                                                                                                          |
|                                                                                                                                                                                                                             | ot of Building Facade e Feet x Street Frontage 5 Square Feet x Street Frontage hear Foot of Building Facade s; Not > 300 Square Feet or < 15 Square Feet |
| [ ] Externally Illuminated [X] Internally Illu                                                                                                                                                                              |                                                                                                                                                          |
| (1-5) Area of Proposed Sign Square Feet (1,2,4) Building Facade 134 Linear Feet (1-4) Street Frontage 124 Linear Feet (2,4,5) Height to Top of Sign 17 Feet Clearance (5) Distance from all Existing Off-Premise Signs with | ce to Grade Feet                                                                                                                                         |
| Existing Signage/Type                                                                                                                                                                                                       | FOR OFFICE USE ONLY:                                                                                                                                     |
| 7- 415 FW 5q Ft                                                                                                                                                                                                             | Signage Allowed on Parcel                                                                                                                                |
| 1- 2x4 Projecting & Sq Ft                                                                                                                                                                                                   | Building 768 Sq Ft                                                                                                                                       |
| $\frac{1-2'\chi\psi \neq \omega}{2}$ ( $\frac{4}{3}$ ) Sq Ft                                                                                                                                                                | Free-Standing 201 Sq Ft                                                                                                                                  |
| Total Existing: Sq Ft                                                                                                                                                                                                       | Total Allowed: 268 Sq Ft                                                                                                                                 |
| COMMENTS: Install one (1) 2' X4' Prop                                                                                                                                                                                       | ecting "Western Union" Sign                                                                                                                              |
| to the existing hanging box located                                                                                                                                                                                         | to the 5th Street enfrance                                                                                                                               |
| NOTE: No sign may exceed 300 square feet. A separate sign a sketch of proposed and existing signage including types, diseasements, property lines, and locations. All signs required Department.                            | mensions, lettering, abutting streets, alleys,                                                                                                           |
|                                                                                                                                                                                                                             | ^ ^                                                                                                                                                      |