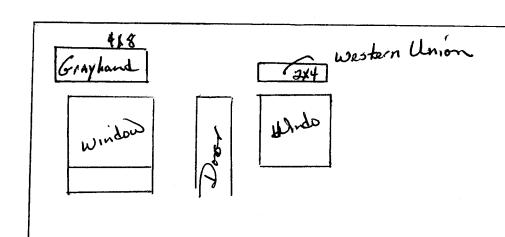

| BUSINESS NAME (Tray hound Lines Inc. CONTRACT STREET ADDRESS 3.5 5th Street  PROPERTY OWNER Smith + Associates ADDRESS OWNER ADDRESS 648 Independent 301  GS. 81505  [] 1. FLUSH WALL  2 Square Feet per Linear Foot        | 10 2495 Industrial BLUD<br>242-7843                                                                                                                      |
|-----------------------------------------------------------------------------------------------------------------------------------------------------------------------------------------------------------------------------|----------------------------------------------------------------------------------------------------------------------------------------------------------|
| PROPERTY OWNER Smith + Accounts ADDRESS OWNER ADDRESS 648 Indopendent 301  GS, 81505                                                                                                                                        | 10 2495 Industrial BLUD<br>242-7843                                                                                                                      |
|                                                                                                                                                                                                                             |                                                                                                                                                          |
|                                                                                                                                                                                                                             | ot of Building Facade e Feet x Street Frontage 5 Square Feet x Street Frontage hear Foot of Building Facade s; Not > 300 Square Feet or < 15 Square Feet |
| [ ] Externally Illuminated [X] Internally Illu                                                                                                                                                                              |                                                                                                                                                          |
| (1-5) Area of Proposed Sign Square Feet (1,2,4) Building Facade 134 Linear Feet (1-4) Street Frontage 124 Linear Feet (2,4,5) Height to Top of Sign 17 Feet Clearance (5) Distance from all Existing Off-Premise Signs with | ce to Grade Feet                                                                                                                                         |
| Existing Signage/Type                                                                                                                                                                                                       | FOR OFFICE USE ONLY:                                                                                                                                     |
| 7- 415 FW 5q Ft                                                                                                                                                                                                             | Signage Allowed on Parcel                                                                                                                                |
| 1- 2x4 Projecting & Sq Ft                                                                                                                                                                                                   | Building 768 Sq Ft                                                                                                                                       |
| $\frac{1-2'\chi\psi \neq \omega}{2}$ ( $\frac{4}{3}$ ) Sq Ft                                                                                                                                                                | Free-Standing 201 Sq Ft                                                                                                                                  |
| Total Existing: Sq Ft                                                                                                                                                                                                       | Total Allowed: 268 Sq Ft                                                                                                                                 |
| COMMENTS: Install one (1) 2' X4' Prop                                                                                                                                                                                       | ecting "Western Union" Sign                                                                                                                              |
| to the existing hanging box located                                                                                                                                                                                         | to the 5th Street enfrance                                                                                                                               |
| NOTE: No sign may exceed 300 square feet. A separate sign a sketch of proposed and existing signage including types, diseasements, property lines, and locations. All signs required Department.                            | mensions, lettering, abutting streets, alleys,                                                                                                           |
|                                                                                                                                                                                                                             | ^ ^                                                                                                                                                      |