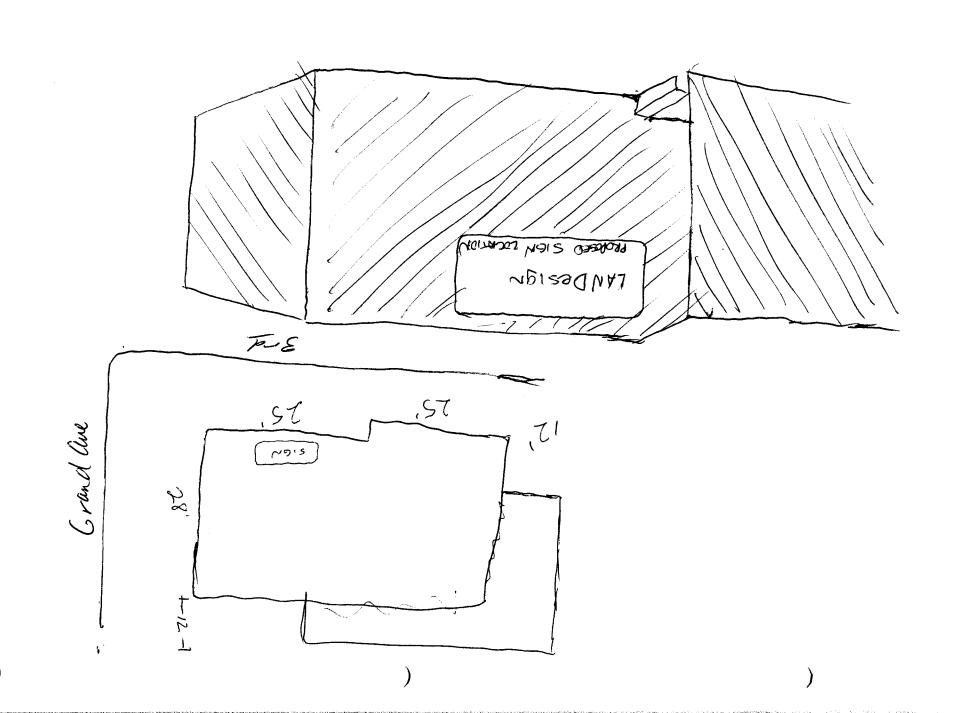

| LLC . CONTRACTO                                                        | OR CICA) GALLERY                                                                                                                                                                                                     | -                                                                                                                                                                                                                                                                                                                                                                                 |
|------------------------------------------------------------------------|----------------------------------------------------------------------------------------------------------------------------------------------------------------------------------------------------------------------|-----------------------------------------------------------------------------------------------------------------------------------------------------------------------------------------------------------------------------------------------------------------------------------------------------------------------------------------------------------------------------------|
|                                                                        | OR SIGN GALLERY                                                                                                                                                                                                      |                                                                                                                                                                                                                                                                                                                                                                                   |
|                                                                        | 2950366                                                                                                                                                                                                              | _                                                                                                                                                                                                                                                                                                                                                                                 |
|                                                                        |                                                                                                                                                                                                                      | <u>71</u>                                                                                                                                                                                                                                                                                                                                                                         |
| I ELEFRONI                                                             | 291 0400                                                                                                                                                                                                             |                                                                                                                                                                                                                                                                                                                                                                                   |
| 2 Square Feet per Linear Foot                                          | of Building Facade                                                                                                                                                                                                   | :                                                                                                                                                                                                                                                                                                                                                                                 |
| •                                                                      |                                                                                                                                                                                                                      |                                                                                                                                                                                                                                                                                                                                                                                   |
|                                                                        |                                                                                                                                                                                                                      |                                                                                                                                                                                                                                                                                                                                                                                   |
| 0.5 Square Feet per each Linear Foot of Building Facade                |                                                                                                                                                                                                                      |                                                                                                                                                                                                                                                                                                                                                                                   |
| See #3 Spacing Requirements; Not > 300 Square Feet or < 15 Square Feet |                                                                                                                                                                                                                      |                                                                                                                                                                                                                                                                                                                                                                                   |
| [ ] Internally Illum                                                   | ninated [7] Non-Illuminate                                                                                                                                                                                           | ed                                                                                                                                                                                                                                                                                                                                                                                |
| Linear Feet on 32 Linear Feet on 32  Linear Feet Clearance             | to Grade Feet                                                                                                                                                                                                        |                                                                                                                                                                                                                                                                                                                                                                                   |
| g off Fromise Signs widning                                            |                                                                                                                                                                                                                      |                                                                                                                                                                                                                                                                                                                                                                                   |
|                                                                        | FOR OFFICE USE ONLY: 314                                                                                                                                                                                             | , 51                                                                                                                                                                                                                                                                                                                                                                              |
| Sq Ft                                                                  | Signage Allowed on Parcel                                                                                                                                                                                            |                                                                                                                                                                                                                                                                                                                                                                                   |
| Sq Ft                                                                  | Building 124 Sq 1                                                                                                                                                                                                    | Ft                                                                                                                                                                                                                                                                                                                                                                                |
| Sq Ft                                                                  | Free-Standing 112.5 Sq                                                                                                                                                                                               | Ft                                                                                                                                                                                                                                                                                                                                                                                |
| Sq Ft                                                                  | Total Allowed: 124 Sq 1                                                                                                                                                                                              | Ft                                                                                                                                                                                                                                                                                                                                                                                |
|                                                                        |                                                                                                                                                                                                                      |                                                                                                                                                                                                                                                                                                                                                                                   |
|                                                                        |                                                                                                                                                                                                                      |                                                                                                                                                                                                                                                                                                                                                                                   |
|                                                                        |                                                                                                                                                                                                                      |                                                                                                                                                                                                                                                                                                                                                                                   |
| signage including types, dim-<br>ocations. All signs requir            | ensions, lettering, abutting streets, alley re a separate permit from the Building                                                                                                                                   | s,                                                                                                                                                                                                                                                                                                                                                                                |
|                                                                        | 2 Square Feet per Linear Foot 2 Square Feet per Linear Foot 2 Traffic Lanes - 0.75 Square It 4 or more Traffic Lanes - 1.5 St 0.5 Square Feet per each Linear See #3 Spacing Requirements;  [ ] Internally Illum  30 | 2 Square Feet per Linear Foot of Building Facade 2 Square Feet per Linear Foot of Building Facade 2 Traffic Lanes - 0.75 Square Feet x Street Frontage 4 or more Traffic Lanes - 1.5 Square Feet x Street Frontage 0.5 Square Feet per each Linear Foot of Building Facade See #3 Spacing Requirements; Not > 300 Square Feet or < 15 Square Feet  [ ] Internally Illuminated  30 |