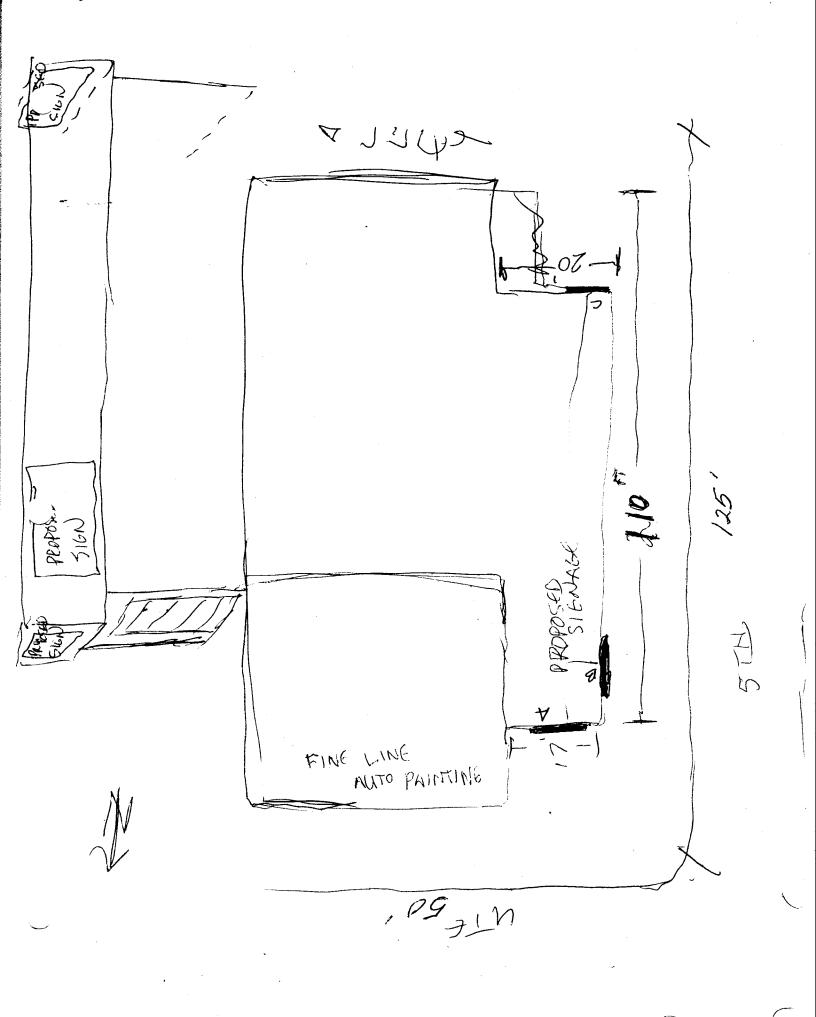

|                                            | (970) 244-1                                                            | 430                                                                                                        |                                 | Zone                                                                                                                                                                                                                                                                                                                                                                                                                                                                                                                                                                                                                                                                                                                                                                                                                                                                                                                                                                                                                                                                                                                                                                                                                                                                                                                                                                                                                                                                                                                                                                                                                                                                                                                                                                                                                                                                                                                                                                                                                                                                                                                           |                            |
|--------------------------------------------|------------------------------------------------------------------------|------------------------------------------------------------------------------------------------------------|---------------------------------|--------------------------------------------------------------------------------------------------------------------------------------------------------------------------------------------------------------------------------------------------------------------------------------------------------------------------------------------------------------------------------------------------------------------------------------------------------------------------------------------------------------------------------------------------------------------------------------------------------------------------------------------------------------------------------------------------------------------------------------------------------------------------------------------------------------------------------------------------------------------------------------------------------------------------------------------------------------------------------------------------------------------------------------------------------------------------------------------------------------------------------------------------------------------------------------------------------------------------------------------------------------------------------------------------------------------------------------------------------------------------------------------------------------------------------------------------------------------------------------------------------------------------------------------------------------------------------------------------------------------------------------------------------------------------------------------------------------------------------------------------------------------------------------------------------------------------------------------------------------------------------------------------------------------------------------------------------------------------------------------------------------------------------------------------------------------------------------------------------------------------------|----------------------------|
| PROPERTY OWNER <u>Peerless</u> Thres       |                                                                        | CONTRACTOR SIGN GALLERY LICENSE NO. 2960 265  ADDRESS 1848 INDEPENDENT # \$ 109  TELEPHONE NO. 241 6400    |                                 |                                                                                                                                                                                                                                                                                                                                                                                                                                                                                                                                                                                                                                                                                                                                                                                                                                                                                                                                                                                                                                                                                                                                                                                                                                                                                                                                                                                                                                                                                                                                                                                                                                                                                                                                                                                                                                                                                                                                                                                                                                                                                                                                |                            |
| (X1).                                      | FLUSH WALL                                                             | 2 Square Feet per Linea                                                                                    | r Foot of Bu                    | ilding Facade                                                                                                                                                                                                                                                                                                                                                                                                                                                                                                                                                                                                                                                                                                                                                                                                                                                                                                                                                                                                                                                                                                                                                                                                                                                                                                                                                                                                                                                                                                                                                                                                                                                                                                                                                                                                                                                                                                                                                                                                                                                                                                                  |                            |
| Face Change C [ ] 2. [ ] 3. [ ] 4.         | Projecting                                                             | 2 Square Feet per Linea<br>2 Traffic Lanes - 0.75 S<br>4 or more Traffic Lanes<br>0.5 Square Feet per each | Square Feet x<br>s - 1.5 Square | Street Frontage<br>Feet x Street Frontage                                                                                                                                                                                                                                                                                                                                                                                                                                                                                                                                                                                                                                                                                                                                                                                                                                                                                                                                                                                                                                                                                                                                                                                                                                                                                                                                                                                                                                                                                                                                                                                                                                                                                                                                                                                                                                                                                                                                                                                                                                                                                      | Non-Illuminated            |
| (1,2,4) Build<br>(1 - 4) Stree             | of Proposed Sign 3  ding Facade 10  et Frontage 125  th to Top of Sign | Linear Feet                                                                                                | rade                            | Feet                                                                                                                                                                                                                                                                                                                                                                                                                                                                                                                                                                                                                                                                                                                                                                                                                                                                                                                                                                                                                                                                                                                                                                                                                                                                                                                                                                                                                                                                                                                                                                                                                                                                                                                                                                                                                                                                                                                                                                                                                                                                                                                           | 5th                        |
| Existing Signa                             | age/Type:                                                              |                                                                                                            |                                 | • FOR OFFI                                                                                                                                                                                                                                                                                                                                                                                                                                                                                                                                                                                                                                                                                                                                                                                                                                                                                                                                                                                                                                                                                                                                                                                                                                                                                                                                                                                                                                                                                                                                                                                                                                                                                                                                                                                                                                                                                                                                                                                                                                                                                                                     | CE USE ONLY ●              |
|                                            | 4X8 FLUST                                                              | U 32 Sq                                                                                                    | ı. Ft.                          | Signage Allowed on P                                                                                                                                                                                                                                                                                                                                                                                                                                                                                                                                                                                                                                                                                                                                                                                                                                                                                                                                                                                                                                                                                                                                                                                                                                                                                                                                                                                                                                                                                                                                                                                                                                                                                                                                                                                                                                                                                                                                                                                                                                                                                                           | arcel:                     |
|                                            |                                                                        | Sq                                                                                                         | . Ft.                           | Building                                                                                                                                                                                                                                                                                                                                                                                                                                                                                                                                                                                                                                                                                                                                                                                                                                                                                                                                                                                                                                                                                                                                                                                                                                                                                                                                                                                                                                                                                                                                                                                                                                                                                                                                                                                                                                                                                                                                                                                                                                                                                                                       | 220 Sq. Ft.                |
|                                            |                                                                        | Sq                                                                                                         | ı. Ft.                          | Free-Standing                                                                                                                                                                                                                                                                                                                                                                                                                                                                                                                                                                                                                                                                                                                                                                                                                                                                                                                                                                                                                                                                                                                                                                                                                                                                                                                                                                                                                                                                                                                                                                                                                                                                                                                                                                                                                                                                                                                                                                                                                                                                                                                  | 187.5 Sq. Ft.              |
| Tota                                       | al Existing:                                                           | 32 sq                                                                                                      | ı. Ft.                          | Total Allowed:                                                                                                                                                                                                                                                                                                                                                                                                                                                                                                                                                                                                                                                                                                                                                                                                                                                                                                                                                                                                                                                                                                                                                                                                                                                                                                                                                                                                                                                                                                                                                                                                                                                                                                                                                                                                                                                                                                                                                                                                                                                                                                                 | 220 Sq. Ft.                |
|                                            | sign may exceed 300 s                                                  |                                                                                                            |                                 |                                                                                                                                                                                                                                                                                                                                                                                                                                                                                                                                                                                                                                                                                                                                                                                                                                                                                                                                                                                                                                                                                                                                                                                                                                                                                                                                                                                                                                                                                                                                                                                                                                                                                                                                                                                                                                                                                                                                                                                                                                                                                                                                | sign. Attach a sketch of   |
| proposed and and locations.  Applicant's S | Smith                                                                  | $\frac{1 - 1896}{\text{Date}}$                                                                             | Vijtu                           | Atting streets, alleys, of the control of the contr | easements, property lines, |
| (White: Com                                | munity Development)                                                    | (Canary: A                                                                                                 | Applicant)                      | (P                                                                                                                                                                                                                                                                                                                                                                                                                                                                                                                                                                                                                                                                                                                                                                                                                                                                                                                                                                                                                                                                                                                                                                                                                                                                                                                                                                                                                                                                                                                                                                                                                                                                                                                                                                                                                                                                                                                                                                                                                                                                                                                             | ink: Code Enforcement)     |

| (970) 244-1430                                                                                                            |                                                                                                                           | Zone                                                                    | 2                                            |
|---------------------------------------------------------------------------------------------------------------------------|---------------------------------------------------------------------------------------------------------------------------|-------------------------------------------------------------------------|----------------------------------------------|
| BUSINESS NAME <u>ROCKY MT.</u> OF STA<br>STREET ADDRESS 306 S. 5TH<br>PROPERTY OWNER <u>FEETIESS</u> THO<br>OWNER ADDRESS | CONTR<br>LICENS<br>ADDRI<br>TELEP                                                                                         | EACTOR SIGN GAL<br>SENO. 2960 Z65<br>ESS 1048 INDEPE<br>HONE NO. Z41-GC |                                              |
| Face Change Only (2,3 & 4):         [ ] 2. ROOF       2 Sq         [ ] 3. FREE-STANDING       2 Tr         4 or           | quare Feet per Linear Foot of Equare Feet per Linear Foot of Eaffic Lanes - 0.75 Square Feet more Traffic Lanes - 1.5 Squ | Building Facade<br>t x Street Frontage<br>are Feet x Street Frontage    |                                              |
| [ ] 4. PROJECTING 0.5 S                                                                                                   | Square Feet per each Linear F                                                                                             |                                                                         | Yon-Illuminated                              |
|                                                                                                                           | Feet                                                                                                                      | Feet                                                                    | 5th                                          |
| Existing Signage/Type:                                                                                                    |                                                                                                                           | • FOR OFFICE                                                            |                                              |
| 4X8 FLUSH                                                                                                                 | 3 2 Sq. Ft.                                                                                                               | Signage Allowed on Par                                                  |                                              |
| 4X8 FLUSH                                                                                                                 | 3 2 Sq. Ft.                                                                                                               | Building  Free-Standing                                                 | 220 Sq. Ft. 187, 5 Sq. Ft.                   |
| Total Existing:                                                                                                           | 64 Sq. Ft.                                                                                                                | Total Allowed:                                                          | 220 Sq. Ft.                                  |
| NOTE: No sign may exceed 300 square proposed and existing signage including typand locations.  Emil January               | pes, dimensions, lettering, a                                                                                             | abutting streets, alleys, ea                                            | isements, property lines, $\frac{7/19/96}{}$ |
| Applicant's Signature I  (White: Community Development)                                                                   | Date Community (Canary: Applicant                                                                                         | y Development Approva  (Pin                                             | l Date '  nk: Code Enforcement)              |