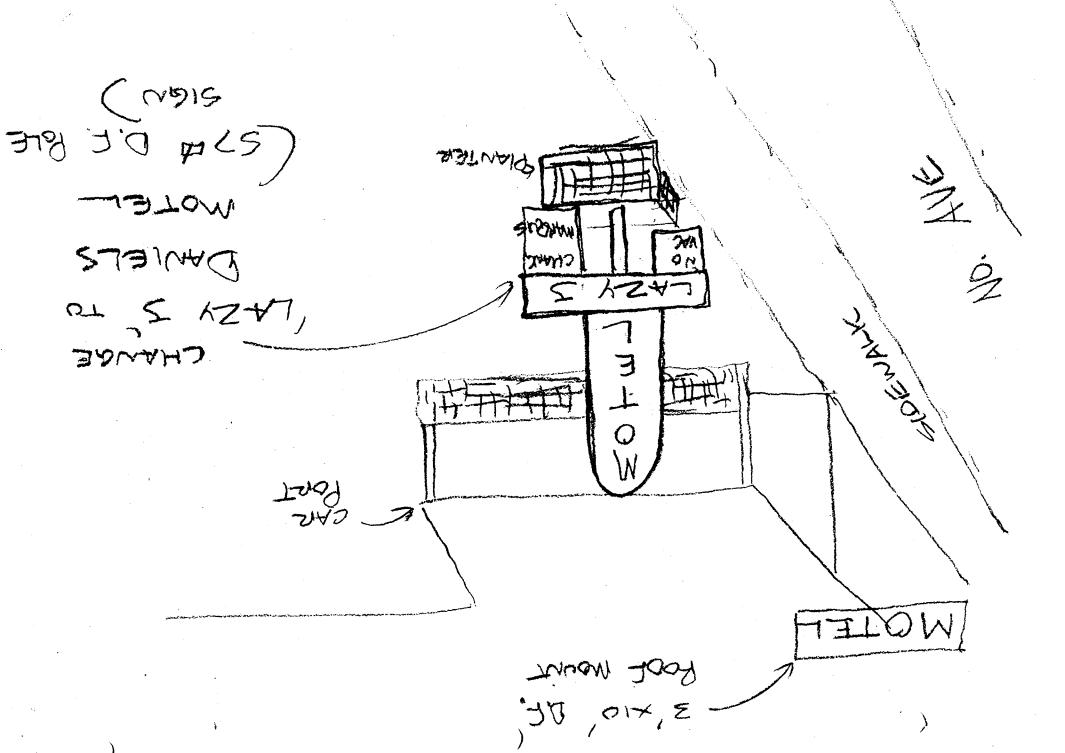

| (770) 244-13                                                                                                   |                                                                              | Zone                                                                                                 |                                                                 |                |                          |  |  |
|----------------------------------------------------------------------------------------------------------------|------------------------------------------------------------------------------|------------------------------------------------------------------------------------------------------|-----------------------------------------------------------------|----------------|--------------------------|--|--|
| BUSINESS NAME Daniels Mofel STREET ADDRESS 333 N. AUC PROPERTY OWNER ANGEW 62 ERWONKA OWNER ADDRESS 333 N. AVE |                                                                              | contractor Souldong Sign Squid<br>LICENSE NO. 2960261<br>ADDRESS 2223 HiRd<br>TELEPHONE NO. 243-5013 |                                                                 |                |                          |  |  |
| [ ] 1. FLUSH WALL                                                                                              | 2 Square Feet per Linear Fe                                                  | oot of Building                                                                                      | Facade                                                          |                |                          |  |  |
| Face Change Only (2,3 & 4):                                                                                    |                                                                              |                                                                                                      |                                                                 |                |                          |  |  |
| [ ] 2. ROOF                                                                                                    | 2 Square Feet per Linear Foot of Building Facade                             |                                                                                                      |                                                                 |                |                          |  |  |
| J 3. FREE-STANDING                                                                                             | •                                                                            |                                                                                                      |                                                                 |                |                          |  |  |
|                                                                                                                |                                                                              | or more Traffic Lanes - 1.5 Square Feet x Street Frontage                                            |                                                                 |                |                          |  |  |
| [ ] 4. PROJECTING                                                                                              | 0.5 Square Feet per each Linear Foot of Building Facade                      |                                                                                                      |                                                                 |                |                          |  |  |
| Existing Externally or Internally Ill                                                                          | uminated - No Change in Ele                                                  | ctrical Service                                                                                      | []                                                              | Non-Illuminate | ed                       |  |  |
| 100/                                                                                                           | inear Feet inear Feet Feet Clearance to Grade                                | - 4' F                                                                                               | eet                                                             |                |                          |  |  |
| Existing Signage/Type:                                                                                         |                                                                              |                                                                                                      | ● FOR OFFICE USE ONLY ●                                         |                |                          |  |  |
| Free Standing                                                                                                  | 57 Sq. F1                                                                    | . Signa                                                                                              | Signage Allowed on Parcel:                                      |                |                          |  |  |
| Roof mount                                                                                                     | 30 Sq. F                                                                     | . Build                                                                                              | ing                                                             | 74             | Sq. Ft.                  |  |  |
|                                                                                                                | Sq. F                                                                        | . Free-                                                                                              | Standing                                                        | 150            | Sq. Ft.                  |  |  |
| Total Existing:                                                                                                | 87 Sq. F                                                                     | . Т                                                                                                  | otal Allowed:                                                   | 150            | Sq. Ft.                  |  |  |
| COMMENTS: Change on 1                                                                                          | 16" x 7'6" cabnet                                                            | on trees                                                                                             | tanding signi                                                   | age-from       | "Lazy J'                 |  |  |
| NOTE: No sign may exceed 300 s proposed and existing signage includ and locations.  Applicant's Signature      | quare feet. A separate signing types, dimensions, lette  Date  Communication | ring, abutting                                                                                       | quired for each si<br>streets, alleys, each<br>popment Approval | sements, prop  | a sketch of perty lines, |  |  |
| (White: Community Development)                                                                                 | (Canary: App                                                                 | licant)                                                                                              | (Pin                                                            | k: Code Enj    | forcement)               |  |  |