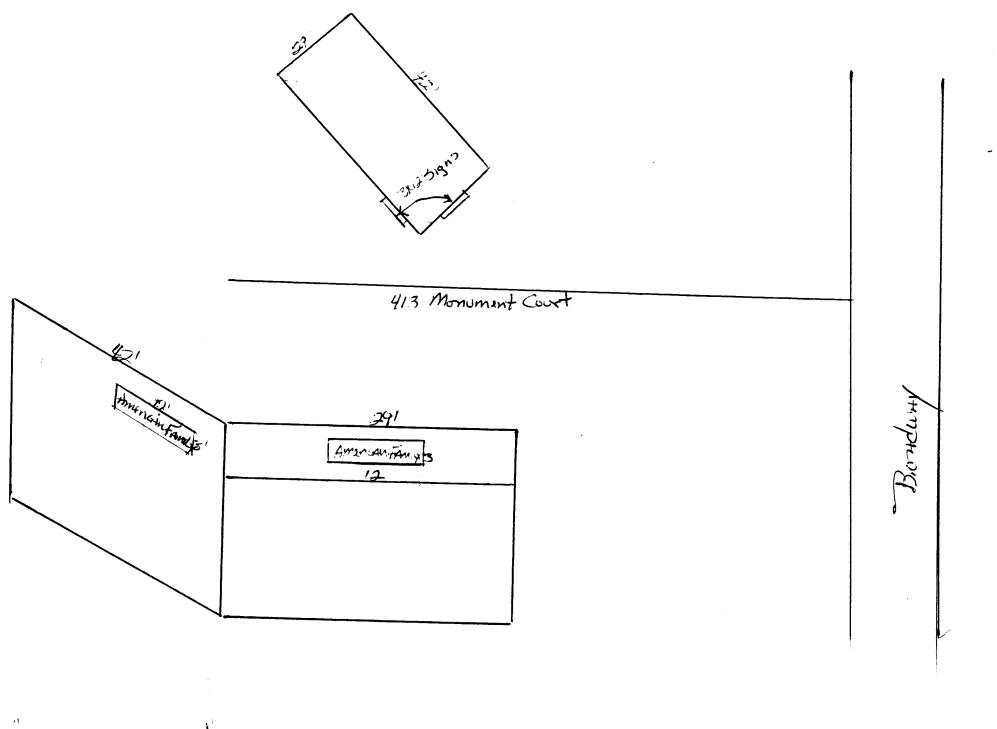

| #4138                  | BUSINESS NAME A. WESTERN FAMILY STREET ADDRESS 413 Momental PROPERTY OWNER MICHAEL Brack OWNER ADDRESS 2138 BANIF (                                                                                                                                                                                                     | LICENSE I                                                                                                                                                                                            | CTOR <u>Wistern</u> Ne<br>NO. <u>29<b>6</b>0490</u><br>S. 2495 Ind<br>DNE NO. |                           |  |
|------------------------|-------------------------------------------------------------------------------------------------------------------------------------------------------------------------------------------------------------------------------------------------------------------------------------------------------------------------|------------------------------------------------------------------------------------------------------------------------------------------------------------------------------------------------------|-------------------------------------------------------------------------------|---------------------------|--|
| rt.Semices             | [ ] 2. ROOF 2 Squa<br>[ ] 3. FREE-STANDING 2 Traft<br>4 or m<br>[ ] 4. PROJECTING 0.5 Sq                                                                                                                                                                                                                                | re Feet per Linear Foot of Bui<br>re Feet per Linear Foot of Bui<br>fic Lanes - 0.75 Square Feet x<br>ore Traffic Lanes - 1.5 Square<br>uare Feet per each Linear Foo<br>Spacing Requirements; Not > | ilding Facade  Street Frontage  Feet x Street Frontage  of Building Facade    | Square Feet               |  |
| 2                      | [ ] Externally Illuminated                                                                                                                                                                                                                                                                                              | Internally Illuminate                                                                                                                                                                                | :d [ ]                                                                        | Non-Illuminated           |  |
| Teversified Electrical | Area of Proposed Sign 36 Square Feet 3' 1/2'  (1,2,4) Building Facade 42 Linear Feet  (1 - 4) Street Frontage 220 Linear Feet  (2,4,5) Height to Top of Sign // Feet Clearance to Grade // Feet  (5) Distance from all Existing Off-Premise Signs within 600 Feet // Feet  Existing Signage/Type:                       |                                                                                                                                                                                                      |                                                                               |                           |  |
| वै                     | Existing Signage/Type:                                                                                                                                                                                                                                                                                                  |                                                                                                                                                                                                      | Signage Allowed on Parcel:                                                    |                           |  |
| -                      |                                                                                                                                                                                                                                                                                                                         | Sq. Ft.                                                                                                                                                                                              | Building                                                                      |                           |  |
|                        |                                                                                                                                                                                                                                                                                                                         | Sq. Ft.                                                                                                                                                                                              | Free-Standing                                                                 | <b>84</b> Sq. Ft. Sq. Ft. |  |
|                        | Total Printing                                                                                                                                                                                                                                                                                                          | Sq. Ft.                                                                                                                                                                                              | Total Allowed:                                                                | 84 Sq. Ft.                |  |
|                        | Total Existing:                                                                                                                                                                                                                                                                                                         | Sq. Ft.                                                                                                                                                                                              |                                                                               |                           |  |
|                        | flich wall sign Cabinet to the front of the boildings                                                                                                                                                                                                                                                                   |                                                                                                                                                                                                      |                                                                               |                           |  |
|                        | NOTE: No sign may exceed 300 square feet. A separate sign clearance is required for each sign. Attach a sketch of proposed and existing signage including types, dimensions, lettering, abutting streets, alleys, easements, property lines, and locations. A SEPARATE PERMIT FROM THE BUILDING DEPARTMENT IS REQUIRED. |                                                                                                                                                                                                      |                                                                               |                           |  |
|                        | Applicant's Signature Da                                                                                                                                                                                                                                                                                                | 279-96 B-LL<br>Community I                                                                                                                                                                           | Development Approval                                                          | 9-4-86<br>Date            |  |
|                        | (White: Community Development) (Canary.                                                                                                                                                                                                                                                                                 | : Applicant) (Pink: Bu                                                                                                                                                                               | ilding Dept) (Goldenro                                                        | d: Code Enforcement)      |  |

| Somice 34 # 415%                                                                                                                                                                                                                                                                                                                                                                                                                                                                                                                                                                              | [ ] 2. ROOF 2 Sq<br>[ ] 3. FREE-STANDING 2 Tr<br>4 or                                                                                                                                                                                                                         | LICENSE ADDRES | NO. 2960490 S2495 Indicate ONE NO. 242-786  ailding Facade ailding Facade x Street Frontage re Feet x Street Frontage | TAL BUD. SIE |  |  |
|-----------------------------------------------------------------------------------------------------------------------------------------------------------------------------------------------------------------------------------------------------------------------------------------------------------------------------------------------------------------------------------------------------------------------------------------------------------------------------------------------------------------------------------------------------------------------------------------------|-------------------------------------------------------------------------------------------------------------------------------------------------------------------------------------------------------------------------------------------------------------------------------|----------------|-----------------------------------------------------------------------------------------------------------------------|--------------|--|--|
| そられ                                                                                                                                                                                                                                                                                                                                                                                                                                                                                                                                                                                           | [ ] 5. OFF-PREMISE See                                                                                                                                                                                                                                                        |                |                                                                                                                       |              |  |  |
| Days of the Ha                                                                                                                                                                                                                                                                                                                                                                                                                                                                                                                                                                                | Area of Proposed Sign 36 Square Feet 3'H 112'long  (1,2,4) Building Facade 42 Linear Feet  (1 - 4) Street Frontage 220 Linear Feet  (2,4,5) Height to Top of Sign /// Feet Clearance to Grade /// Feet  (5) Distance from all Existing Off-Premise Signs within 600 Feet Feet |                |                                                                                                                       |              |  |  |
| F                                                                                                                                                                                                                                                                                                                                                                                                                                                                                                                                                                                             | Existing Signage/Type:                                                                                                                                                                                                                                                        | , Sq. Ft.      | ● FOR OFFICE USE ONLY ● Signage Allowed on Parcel:                                                                    |              |  |  |
| ı                                                                                                                                                                                                                                                                                                                                                                                                                                                                                                                                                                                             | 1- 3'X12' Americantamily                                                                                                                                                                                                                                                      | Sq. Ft.        | Building                                                                                                              | 84 Sq. Ft.   |  |  |
|                                                                                                                                                                                                                                                                                                                                                                                                                                                                                                                                                                                               |                                                                                                                                                                                                                                                                               | Sq. Ft.        | Free-Standing                                                                                                         | Sq. Ft.      |  |  |
|                                                                                                                                                                                                                                                                                                                                                                                                                                                                                                                                                                                               | Total Existing:                                                                                                                                                                                                                                                               | 76 Sq. Ft.     | Total Allowed:                                                                                                        | 84 Sq. Ft.   |  |  |
| COMMENTS: Install one 3'X/2' integrals illuminated flush until  Sign. Cabinet to the start stide wintle of the horizone.  NOTE: No sign may exceed 300 square feet. A separate sign clearance is required for each sign. Attach a sketch of proposed and existing signage including types, dimensions, lettering, abutting streets, alleys, easements, property lines, and locations. A SEPARATE PERMIT FROM THE BUILDING DEPARTMENT IS REQUIRED.  Populicant's Signature  Date  Community Development  (Canary: Applicant)  Community Development)  Community Development  Code Enforcement) |                                                                                                                                                                                                                                                                               |                |                                                                                                                       |              |  |  |