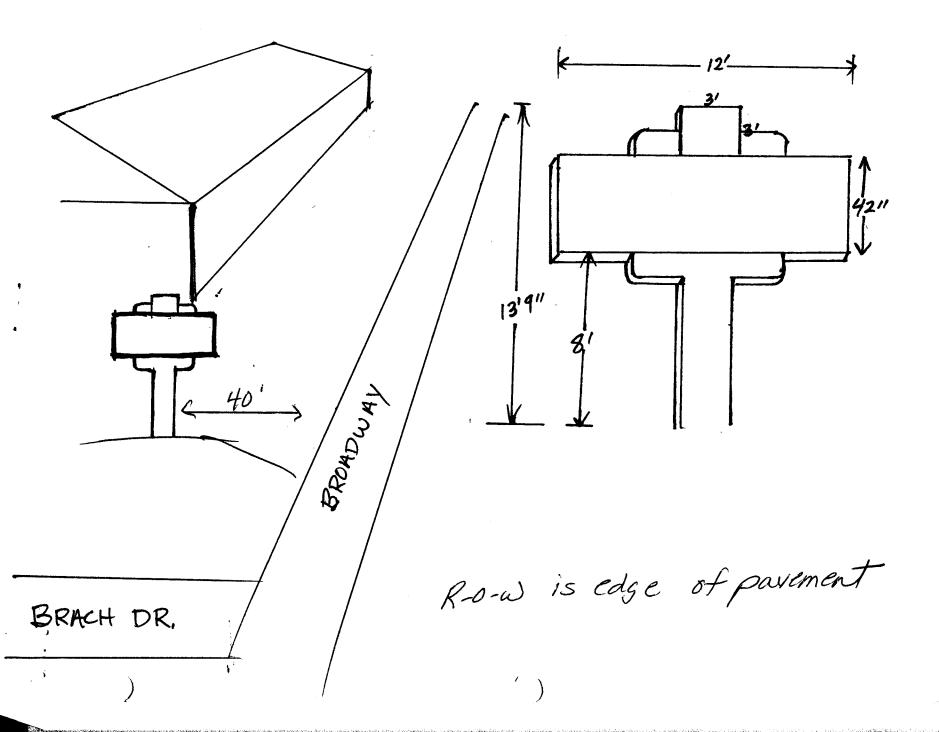

| (303) 244-1430                                                                                                                                                                                                                                                                               |                                                                                                                                                                                                                                                                                                                                                   |                                                                                                                          |  |
|----------------------------------------------------------------------------------------------------------------------------------------------------------------------------------------------------------------------------------------------------------------------------------------------|---------------------------------------------------------------------------------------------------------------------------------------------------------------------------------------------------------------------------------------------------------------------------------------------------------------------------------------------------|--------------------------------------------------------------------------------------------------------------------------|--|
| BUSINESS NAME DOS HOWE<br>STREET ADDRESS 421 BRACH<br>PROPERTY OWNER SCOTT HOW<br>OWNER ADDRESS G LCT., C                                                                                                                                                                                    | LICENSE NO                                                                                                                                                                                                                                                                                                                                        | 2930666<br>008 3RD AUE:                                                                                                  |  |
| [ ] 1. FLUSH WALL [ ] 2. ROOF [X] 3. FREE-STANDING [ ] 4. PROJECTING [ ] 5. OFF-PREMISE                                                                                                                                                                                                      | 2 Square Feet per Linear Foot of Building Facade 2 Square Feet per Linear Foot of Building Facade 2 Traffic Lanes - 0.75 Square Feet x Street Frontage 4 or more Traffic Lanes - 1.5 Square Feet x Street Frontage 0.5 Square Feet per each Linear Foot of Building Facade See #3 Spacing Requirements; Not > 300 Square Feet or < 15 Square Feet |                                                                                                                          |  |
| Externally Illuminated [ ] Non-Illuminated                                                                                                                                                                                                                                                   |                                                                                                                                                                                                                                                                                                                                                   |                                                                                                                          |  |
| (1-5) Area of Proposed Sign 48 Square Feet (1,2,4) Building Facade 85 × 120 Linear Feet (1-4) Street Frontage 130 × 360 Linear Feet How 340 Frontage (2,4,5) Height to Top of Sign 13' 9" Feet Clearance to Grade Feet (5) Distance from all Existing Off-Premise Signs within 600 Feet Feet |                                                                                                                                                                                                                                                                                                                                                   |                                                                                                                          |  |
| Existing Signage/Type                                                                                                                                                                                                                                                                        |                                                                                                                                                                                                                                                                                                                                                   | FOR OFFICE USE ONLY:                                                                                                     |  |
| 41X8 FREESTANDING                                                                                                                                                                                                                                                                            | <b>32</b> Sq Ft                                                                                                                                                                                                                                                                                                                                   | Signage Allowed on Parcel                                                                                                |  |
| <b>9</b>                                                                                                                                                                                                                                                                                     | Sq Ft                                                                                                                                                                                                                                                                                                                                             | Building Sq Ft                                                                                                           |  |
|                                                                                                                                                                                                                                                                                              | Sq Ft                                                                                                                                                                                                                                                                                                                                             | Free-Standing <u>540</u> Sq Ft                                                                                           |  |
| Total Existing:                                                                                                                                                                                                                                                                              | 32 Sq Ft                                                                                                                                                                                                                                                                                                                                          | Total Allowed: 540 Sq Ft                                                                                                 |  |
| COMMENTS: ABOUT TO                                                                                                                                                                                                                                                                           | BE TOWED                                                                                                                                                                                                                                                                                                                                          | UD REPLACED                                                                                                              |  |
| WITH NEW SIGN                                                                                                                                                                                                                                                                                |                                                                                                                                                                                                                                                                                                                                                   |                                                                                                                          |  |
| a sketch of proposed and existing sign                                                                                                                                                                                                                                                       | gnage including types, dimen                                                                                                                                                                                                                                                                                                                      | permit is required for each sign. Attach sions, lettering, abutting streets, alleys, a separate permit from the Building |  |