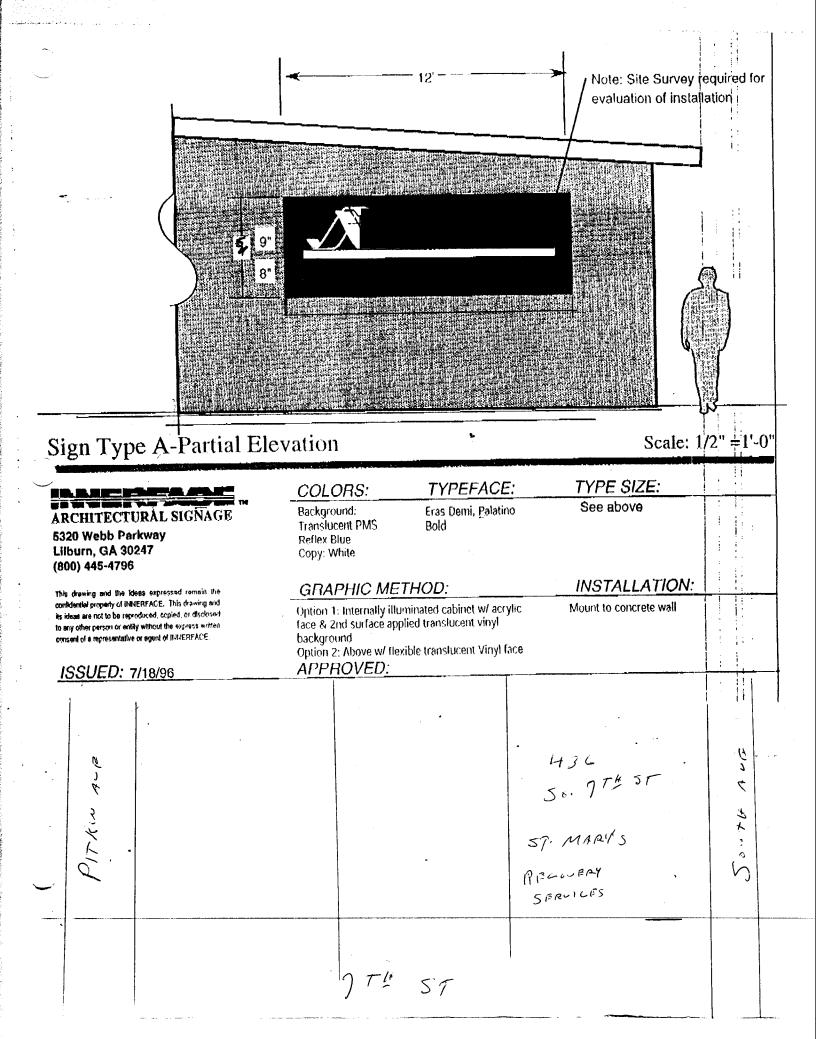

## Sign Clearance

Community Development Department 250 North 5th Street Grand Junction, CO 81501 (970) 244-1430

| Clearance No. 56988            |
|--------------------------------|
| Date Submitted 7/31/96         |
| FEE\$ 25,00                    |
| Tax Schedule 2945 - 144-43-978 |
| Zone <u>I-/</u>                |

(Goldenrod: Code Enforcement)

| BUSINESS NAME ST. MARY'S I                                              |                                                               | CONTR                             | ACTOR Summer<br>ENO. 2960719                                 | 516~ 60             |  |
|-------------------------------------------------------------------------|---------------------------------------------------------------|-----------------------------------|--------------------------------------------------------------|---------------------|--|
| OWNER ADDRESS 43 6 5 0 7 th                                             |                                                               | ADDRE TELEPH                      | ADDRESS 3307 50 2001 ENGLEWING, CTELEPHONE NO. 307-7 27-1939 |                     |  |
| 1. FLUSH WALL  2. ROOF  3. FREE-STANDING  4. PROJECTING  5. OFF-PREMISE | 2 Square Fee<br>2 Traffic Lan<br>4 or more Tr<br>0.5 Square F | eet per each Linear F             | Building Facade                                              | 15 Square Feet      |  |
| [ ] Externally Illuminated [ Internally Illum                           |                                                               |                                   | ited                                                         | [ ] Non-Illuminated |  |
| (1 - 4) Street Frontage 75                                              | L Foot Clas                                                   | rance to Grade 7                  | Feet                                                         |                     |  |
| (2,4,5) Height to Top of Sign 1.3 (5) Distance from all Existing Of     |                                                               |                                   | Feet Feet                                                    | CE HEE ON VA        |  |
| (2,4,5) Height to Top of Sign                                           | ff-Premise Signs                                              | within 600 Feet                   | Feet  • FOR OFFICE                                           | CE USE ONLY ●       |  |
| (2,4,5) Height to Top of Sign 17 (5) Distance from all Existing Of      | ff-Premise Signs                                              |                                   | Feet                                                         | arcel:              |  |
| (2,4,5) Height to Top of Sign                                           | ff-Premise Signs                                              | within 600 Feet                   | Feet  FOR OFFICE  Signage Allowed on P                       |                     |  |
| (2,4,5) Height to Top of Sign                                           | ff-Premise Signs                                              | yithin 600 Feet  Sq. Ft.  Sq. Ft. | Feet  FOR OFFICE  Signage Allowed on P  Building             | arcel:              |  |

(Canary: Applicant)

(White: Community Development)

(Pink: Building Dept)

Would you please spec / most this for graduation i quote ASAP.

Pent.

Pet