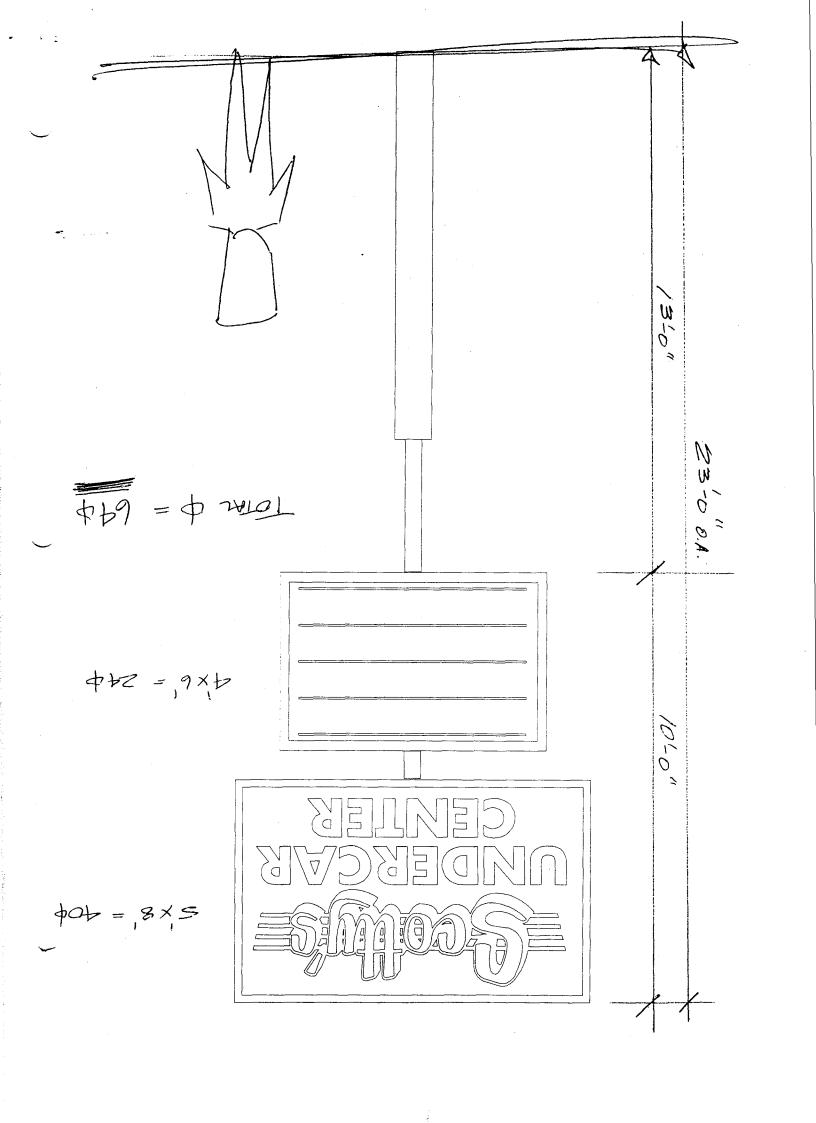

| S GRAND WE                                                                                                                                              | Community Development Department<br>250 North 5th Street<br>Grand Junction, CO 81501<br>(970) 244-1430                                                                                                                                                                                                                                                                                                                                                                                                                                                                                                                                                                                | ClearanceNo                                                                                                                                                                                                                                                                                                                                                                                                                                                                                                                                                                                                                                                                                                                                                                                                                                                                                                                                                                                                                                                                                                                                                                                                                                                                                                                                                                                                                                                                                                                                                                                                                                                                                                                                                                                                                                                                                                                                                                                                                                                                                                                                     |                                                                      |
|---------------------------------------------------------------------------------------------------------------------------------------------------------|---------------------------------------------------------------------------------------------------------------------------------------------------------------------------------------------------------------------------------------------------------------------------------------------------------------------------------------------------------------------------------------------------------------------------------------------------------------------------------------------------------------------------------------------------------------------------------------------------------------------------------------------------------------------------------------|-------------------------------------------------------------------------------------------------------------------------------------------------------------------------------------------------------------------------------------------------------------------------------------------------------------------------------------------------------------------------------------------------------------------------------------------------------------------------------------------------------------------------------------------------------------------------------------------------------------------------------------------------------------------------------------------------------------------------------------------------------------------------------------------------------------------------------------------------------------------------------------------------------------------------------------------------------------------------------------------------------------------------------------------------------------------------------------------------------------------------------------------------------------------------------------------------------------------------------------------------------------------------------------------------------------------------------------------------------------------------------------------------------------------------------------------------------------------------------------------------------------------------------------------------------------------------------------------------------------------------------------------------------------------------------------------------------------------------------------------------------------------------------------------------------------------------------------------------------------------------------------------------------------------------------------------------------------------------------------------------------------------------------------------------------------------------------------------------------------------------------------------------|----------------------------------------------------------------------|
|                                                                                                                                                         |                                                                                                                                                                                                                                                                                                                                                                                                                                                                                                                                                                                                                                                                                       |                                                                                                                                                                                                                                                                                                                                                                                                                                                                                                                                                                                                                                                                                                                                                                                                                                                                                                                                                                                                                                                                                                                                                                                                                                                                                                                                                                                                                                                                                                                                                                                                                                                                                                                                                                                                                                                                                                                                                                                                                                                                                                                                                 |                                                                      |
| STREET AD                                                                                                                                               | AME <u>COTTY UNDERDAN</u> CEN<br>DRESS <u>437</u> PITILIN<br>OWNER <u>SLOTA</u> (NUSTINEN?<br>DRESS 405 PITILIN                                                                                                                                                                                                                                                                                                                                                                                                                                                                                                                                                                       | LICENSE NO. 29601                                                                                                                                                                                                                                                                                                                                                                                                                                                                                                                                                                                                                                                                                                                                                                                                                                                                                                                                                                                                                                                                                                                                                                                                                                                                                                                                                                                                                                                                                                                                                                                                                                                                                                                                                                                                                                                                                                                                                                                                                                                                                                                               | 12                                                                   |
| [] 2. RC<br>3. FR<br>[] 4. PR                                                                                                                           | OOF2 Square Feet pEE-STANDING2 Traffic Lanes4 or more TraffiOJECTING0.5 Square Feet                                                                                                                                                                                                                                                                                                                                                                                                                                                                                                                                                                                                   | er Linear Foot of Building Facade<br>er Linear Foot of Building Facade<br>- 0.75 Square Feet x Street Frontage<br>ic Lanes - 1.5 Square Feet x Street Fronta<br>per each Linear Foot of Building Facade                                                                                                                                                                                                                                                                                                                                                                                                                                                                                                                                                                                                                                                                                                                                                                                                                                                                                                                                                                                                                                                                                                                                                                                                                                                                                                                                                                                                                                                                                                                                                                                                                                                                                                                                                                                                                                                                                                                                         | -                                                                    |
| [] 2. RC<br>3. FR<br>[] 4. PR<br>[] 5. OF                                                                                                               | OOF2 Square Feet pointEE-STANDING2 Traffic Lanes4 or more TrafficOJECTING0.5 Square FeetF-PREMISESee #3 Spacing                                                                                                                                                                                                                                                                                                                                                                                                                                                                                                                                                                       | er Linear Foot of Building Facade<br>- 0.75 Square Feet x Street Frontage<br>ic Lanes - 1.5 Square Feet x Street Fronta                                                                                                                                                                                                                                                                                                                                                                                                                                                                                                                                                                                                                                                                                                                                                                                                                                                                                                                                                                                                                                                                                                                                                                                                                                                                                                                                                                                                                                                                                                                                                                                                                                                                                                                                                                                                                                                                                                                                                                                                                         | -                                                                    |
| $\begin{bmatrix} 1 & 2. & RC \\ \hline & 3. & FR \\ \hline & 3. & FR \\ \hline & 1 & 5. & OF \\ \hline & & & & & \\ \hline & & & & & \\ \hline & & & &$ | OOF2 Square Feet pointEE-STANDING2 Traffic Lanes4 or more TrafficOJECTING0.5 Square FeetF-PREMISESee #3 Spacing                                                                                                                                                                                                                                                                                                                                                                                                                                                                                                                                                                       | er Linear Foot of Building Facade<br>- 0.75 Square Feet x Street Frontage<br>ic Lanes - 1.5 Square Feet x Street Fronta<br>per each Linear Foot of Building Facade<br>Requirements; Not > 300 Square Feet or<br><b>nternally Illuminated</b><br>acce to Grade <b>13</b> Feet                                                                                                                                                                                                                                                                                                                                                                                                                                                                                                                                                                                                                                                                                                                                                                                                                                                                                                                                                                                                                                                                                                                                                                                                                                                                                                                                                                                                                                                                                                                                                                                                                                                                                                                                                                                                                                                                    | < 15 Square Feet                                                     |
| $\begin{bmatrix} 1 & 2. & RC \\ \hline & 3. & FR \\ \hline & 3. & FR \\ \hline & 1 & 5. & OF \\ \hline & & & & & \\ \hline & & & & & \\ \hline & & & &$ | OOF       2 Square Feet point         EE-STANDING       2 Traffic Lanes         4 or more Traffic       4 or more Traffic         OJECTING       0.5 Square Feet         OJECTING       0.5 Square Feet         F-PREMISE       See #3 Spacing         ernally Illuminated       Image: Constraint of the set         ea of Proposed Sign       Image: Constraint of the set         idding Facade       Image: Constraint of the set         idding Facade       Image: Constraint of the set         ight to Top of Sign       Image: Constraint of the set         ight to Top of Sign       Image: Constraint of the set         istance from all Existing Off-Premise Signs with | er Linear Foot of Building Facade<br>- 0.75 Square Feet x Street Frontage<br>ic Lanes - 1.5 Square Feet x Street Fronta<br>per each Linear Foot of Building Facade<br>Requirements; Not > 300 Square Feet or<br><b>nternally Illuminated</b><br>the foot feet Feet<br>hin 600 Feet Feet                                                                                                                                                                                                                                                                                                                                                                                                                                                                                                                                                                                                                                                                                                                                                                                                                                                                                                                                                                                                                                                                                                                                                                                                                                                                                                                                                                                                                                                                                                                                                                                                                                                                                                                                                                                                                                                         | < 15 Square Feet                                                     |
| $\begin{bmatrix} 1 & 2. & RC \\ \hline & 3. & FR \\ \hline & 3. & FR \\ \hline & 1 & 5. & OF \\ \hline & & & & & \\ \hline & & & & & \\ \hline & & & &$ | OOF       2 Square Feet point         EE-STANDING       2 Traffic Lanes         4 or more Traffic       4 or more Traffic         OJECTING       0.5 Square Feet         OJECTING       0.5 Square Feet         F-PREMISE       See #3 Spacing         ernally Illuminated       Image: Constraint of the set         ea of Proposed Sign       Image: Constraint of the set         idding Facade       Image: Constraint of the set         idding Facade       Image: Constraint of the set         ight to Top of Sign       Image: Constraint of the set         ight to Top of Sign       Image: Constraint of the set         istance from all Existing Off-Premise Signs with | er Linear Foot of Building Facade<br>- 0.75 Square Feet x Street Frontage<br>ic Lanes - 1.5 Square Feet x Street Fronta<br>per each Linear Foot of Building Facade<br>Requirements; Not > 300 Square Feet or<br><b>nternally Illuminated</b><br>the foot feet Feet<br>hin 600 Feet Feet                                                                                                                                                                                                                                                                                                                                                                                                                                                                                                                                                                                                                                                                                                                                                                                                                                                                                                                                                                                                                                                                                                                                                                                                                                                                                                                                                                                                                                                                                                                                                                                                                                                                                                                                                                                                                                                         | <ul> <li>&lt; 15 Square Feet</li> <li>[] Non-Illuminated</li> </ul>  |
| $\begin{bmatrix} 1 & 2. & RC \\ \hline & 3. & FR \\ \hline & 3. & FR \\ \hline & 1 & 5. & OF \\ \hline & & & & & \\ \hline & & & & & \\ \hline & & & &$ | OOF       2 Square Feet point         EE-STANDING       2 Traffic Lanes         4 or more Traffic       4 or more Traffic         OJECTING       0.5 Square Feet         OJECTING       0.5 Square Feet         F-PREMISE       See #3 Spacing         ernally Illuminated       Image: Constraint of the set         ea of Proposed Sign       Image: Constraint of the set         idding Facade       Image: Constraint of the set         idding Facade       Image: Constraint of the set         ight to Top of Sign       Image: Constraint of the set         ight to Top of Sign       Image: Constraint of the set         istance from all Existing Off-Premise Signs with | er Linear Foot of Building Facade<br>- 0.75 Square Feet x Street Frontage<br>ic Lanes - 1.5 Square Feet x Street Fronta<br>per each Linear Foot of Building Facade<br>Requirements; Not > 300 Square Feet or<br><b>nternally Illuminated</b><br>the form of the form of | <ul> <li>&lt; 15 Square Feet</li> <li>[ ] Non-Illuminated</li> </ul> |
| $\begin{bmatrix} 1 & 2. & RC \\ \hline & 3. & FR \\ \hline & 3. & FR \\ \hline & 1 & 5. & OF \\ \hline & & & & & \\ \hline & & & & & \\ \hline & & & &$ | OOF       2 Square Feet point         EE-STANDING       2 Traffic Lanes         4 or more Traffic       4 or more Traffic         OJECTING       0.5 Square Feet         OJECTING       0.5 Square Feet         F-PREMISE       See #3 Spacing         ernally Illuminated       Image: Constraint of the set         ea of Proposed Sign       Image: Constraint of the set         idding Facade       Image: Constraint of the set         idding Facade       Image: Constraint of the set         ight to Top of Sign       Image: Constraint of the set         ight to Top of Sign       Image: Constraint of the set         istance from all Existing Off-Premise Signs with | er Linear Foot of Building Facade<br>- 0.75 Square Feet x Street Frontage<br>ic Lanes - 1.5 Square Feet x Street Fronta<br>per each Linear Foot of Building Facade<br>Requirements; Not > 300 Square Feet or<br><b>nternally Illuminated</b><br>the form of the form of | FICE USE ONLY • n Parcel:                                            |

**NOTE:** No sign may exceed 300 square feet. A separate sign clearance is required for each sign. Attach a sketch of proposed and existing signage including types, dimensions, lettering, abutting streets, alleys, easements, property lines, A SEPARATE PERMIT FROM THE BUILDING DEPARTMENT IS REQUIRED. and locations.