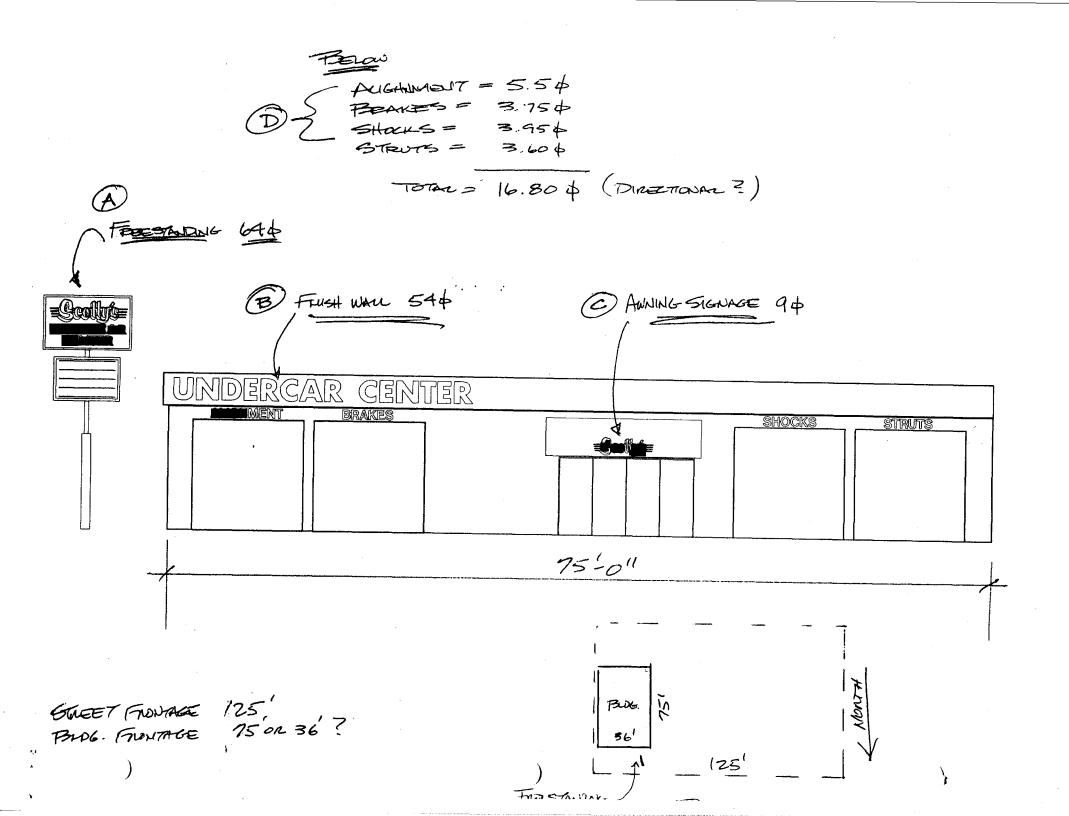

| S GRAND WE                                                                                                                                              | Community Development Department<br>250 North 5th Street<br>Grand Junction, CO 81501<br>(970) 244-1430                                                                                                                                                                                                                                                                                                                                                                                                                                                                                                                                                                                | ClearanceNo                                                                                                                                                                                                                                                                                                                                                                                                                                                                                                                                                                                                                                                                                                                                                                                                                                                                                                                                                                                                                                                                                                                                                                                                                                                                                                                                                                                                                                                                                                                                                                                                                                                                                                                                                                                                                                                                                                                                                                                                                                                                                                                                     |                                                                      |
|---------------------------------------------------------------------------------------------------------------------------------------------------------|---------------------------------------------------------------------------------------------------------------------------------------------------------------------------------------------------------------------------------------------------------------------------------------------------------------------------------------------------------------------------------------------------------------------------------------------------------------------------------------------------------------------------------------------------------------------------------------------------------------------------------------------------------------------------------------|-------------------------------------------------------------------------------------------------------------------------------------------------------------------------------------------------------------------------------------------------------------------------------------------------------------------------------------------------------------------------------------------------------------------------------------------------------------------------------------------------------------------------------------------------------------------------------------------------------------------------------------------------------------------------------------------------------------------------------------------------------------------------------------------------------------------------------------------------------------------------------------------------------------------------------------------------------------------------------------------------------------------------------------------------------------------------------------------------------------------------------------------------------------------------------------------------------------------------------------------------------------------------------------------------------------------------------------------------------------------------------------------------------------------------------------------------------------------------------------------------------------------------------------------------------------------------------------------------------------------------------------------------------------------------------------------------------------------------------------------------------------------------------------------------------------------------------------------------------------------------------------------------------------------------------------------------------------------------------------------------------------------------------------------------------------------------------------------------------------------------------------------------|----------------------------------------------------------------------|
|                                                                                                                                                         |                                                                                                                                                                                                                                                                                                                                                                                                                                                                                                                                                                                                                                                                                       |                                                                                                                                                                                                                                                                                                                                                                                                                                                                                                                                                                                                                                                                                                                                                                                                                                                                                                                                                                                                                                                                                                                                                                                                                                                                                                                                                                                                                                                                                                                                                                                                                                                                                                                                                                                                                                                                                                                                                                                                                                                                                                                                                 |                                                                      |
| STREET AD                                                                                                                                               | AME <u>COTTY UNDERDAN</u> CEN<br>DRESS <u>437</u> PITILIN<br>OWNER <u>SLOTA</u> (NUSTINEN?<br>DRESS 405 PITILIN                                                                                                                                                                                                                                                                                                                                                                                                                                                                                                                                                                       | LICENSE NO. 29601                                                                                                                                                                                                                                                                                                                                                                                                                                                                                                                                                                                                                                                                                                                                                                                                                                                                                                                                                                                                                                                                                                                                                                                                                                                                                                                                                                                                                                                                                                                                                                                                                                                                                                                                                                                                                                                                                                                                                                                                                                                                                                                               | 12                                                                   |
| [] 2. RC<br>3. FR<br>[] 4. PR                                                                                                                           | OOF2 Square Feet pEE-STANDING2 Traffic Lanes4 or more TraffiOJECTING0.5 Square Feet                                                                                                                                                                                                                                                                                                                                                                                                                                                                                                                                                                                                   | er Linear Foot of Building Facade<br>er Linear Foot of Building Facade<br>- 0.75 Square Feet x Street Frontage<br>ic Lanes - 1.5 Square Feet x Street Fronta<br>per each Linear Foot of Building Facade                                                                                                                                                                                                                                                                                                                                                                                                                                                                                                                                                                                                                                                                                                                                                                                                                                                                                                                                                                                                                                                                                                                                                                                                                                                                                                                                                                                                                                                                                                                                                                                                                                                                                                                                                                                                                                                                                                                                         | -                                                                    |
| [] 2. RC<br>3. FR<br>[] 4. PR<br>[] 5. OF                                                                                                               | OOF2 Square Feet pointEE-STANDING2 Traffic Lanes4 or more TrafficOJECTING0.5 Square FeetF-PREMISESee #3 Spacing                                                                                                                                                                                                                                                                                                                                                                                                                                                                                                                                                                       | er Linear Foot of Building Facade<br>- 0.75 Square Feet x Street Frontage<br>ic Lanes - 1.5 Square Feet x Street Fronta                                                                                                                                                                                                                                                                                                                                                                                                                                                                                                                                                                                                                                                                                                                                                                                                                                                                                                                                                                                                                                                                                                                                                                                                                                                                                                                                                                                                                                                                                                                                                                                                                                                                                                                                                                                                                                                                                                                                                                                                                         | -                                                                    |
| $\begin{bmatrix} 1 & 2. & RC \\ \hline & 3. & FR \\ \hline & 3. & FR \\ \hline & 1 & 5. & OF \\ \hline & & & & & \\ \hline & & & & & \\ \hline & & & &$ | OOF2 Square Feet pointEE-STANDING2 Traffic Lanes4 or more TrafficOJECTING0.5 Square FeetF-PREMISESee #3 Spacing                                                                                                                                                                                                                                                                                                                                                                                                                                                                                                                                                                       | er Linear Foot of Building Facade<br>- 0.75 Square Feet x Street Frontage<br>ic Lanes - 1.5 Square Feet x Street Fronta<br>per each Linear Foot of Building Facade<br>Requirements; Not > 300 Square Feet or<br><b>nternally Illuminated</b><br>acce to Grade <b>13</b> Feet                                                                                                                                                                                                                                                                                                                                                                                                                                                                                                                                                                                                                                                                                                                                                                                                                                                                                                                                                                                                                                                                                                                                                                                                                                                                                                                                                                                                                                                                                                                                                                                                                                                                                                                                                                                                                                                                    | < 15 Square Feet                                                     |
| $\begin{bmatrix} 1 & 2. & RC \\ \hline & 3. & FR \\ \hline & 3. & FR \\ \hline & 1 & 5. & OF \\ \hline & & & & & \\ \hline & & & & & \\ \hline & & & &$ | OOF       2 Square Feet point         EE-STANDING       2 Traffic Lanes         4 or more Traffic       4 or more Traffic         OJECTING       0.5 Square Feet         OJECTING       0.5 Square Feet         F-PREMISE       See #3 Spacing         ernally Illuminated       Image: Constraint of the set         ea of Proposed Sign       Image: Constraint of the set         idding Facade       Image: Constraint of the set         idding Facade       Image: Constraint of the set         ight to Top of Sign       Image: Constraint of the set         ight to Top of Sign       Image: Constraint of the set         istance from all Existing Off-Premise Signs with | er Linear Foot of Building Facade<br>- 0.75 Square Feet x Street Frontage<br>ic Lanes - 1.5 Square Feet x Street Fronta<br>per each Linear Foot of Building Facade<br>Requirements; Not > 300 Square Feet or<br><b>nternally Illuminated</b><br>the foot feet Feet<br>hin 600 Feet Feet                                                                                                                                                                                                                                                                                                                                                                                                                                                                                                                                                                                                                                                                                                                                                                                                                                                                                                                                                                                                                                                                                                                                                                                                                                                                                                                                                                                                                                                                                                                                                                                                                                                                                                                                                                                                                                                         | < 15 Square Feet                                                     |
| $\begin{bmatrix} 1 & 2. & RC \\ \hline & 3. & FR \\ \hline & 3. & FR \\ \hline & 1 & 5. & OF \\ \hline & & & & & \\ \hline & & & & & \\ \hline & & & &$ | OOF       2 Square Feet point         EE-STANDING       2 Traffic Lanes         4 or more Traffic       4 or more Traffic         OJECTING       0.5 Square Feet         OJECTING       0.5 Square Feet         F-PREMISE       See #3 Spacing         ernally Illuminated       Image: Constraint of the set         ea of Proposed Sign       Image: Constraint of the set         idding Facade       Image: Constraint of the set         idding Facade       Image: Constraint of the set         ight to Top of Sign       Image: Constraint of the set         ight to Top of Sign       Image: Constraint of the set         istance from all Existing Off-Premise Signs with | er Linear Foot of Building Facade<br>- 0.75 Square Feet x Street Frontage<br>ic Lanes - 1.5 Square Feet x Street Fronta<br>per each Linear Foot of Building Facade<br>Requirements; Not > 300 Square Feet or<br><b>nternally Illuminated</b><br>the foot feet Feet<br>hin 600 Feet Feet                                                                                                                                                                                                                                                                                                                                                                                                                                                                                                                                                                                                                                                                                                                                                                                                                                                                                                                                                                                                                                                                                                                                                                                                                                                                                                                                                                                                                                                                                                                                                                                                                                                                                                                                                                                                                                                         | <ul> <li>&lt; 15 Square Feet</li> <li>[] Non-Illuminated</li> </ul>  |
| $\begin{bmatrix} 1 & 2. & RC \\ \hline & 3. & FR \\ \hline & 3. & FR \\ \hline & 1 & 5. & OF \\ \hline & & & & & \\ \hline & & & & & \\ \hline & & & &$ | OOF       2 Square Feet point         EE-STANDING       2 Traffic Lanes         4 or more Traffic       4 or more Traffic         OJECTING       0.5 Square Feet         OJECTING       0.5 Square Feet         F-PREMISE       See #3 Spacing         ernally Illuminated       Image: Constraint of the set         ea of Proposed Sign       Image: Constraint of the set         idding Facade       Image: Constraint of the set         idding Facade       Image: Constraint of the set         ight to Top of Sign       Image: Constraint of the set         ight to Top of Sign       Image: Constraint of the set         istance from all Existing Off-Premise Signs with | er Linear Foot of Building Facade<br>- 0.75 Square Feet x Street Frontage<br>ic Lanes - 1.5 Square Feet x Street Fronta<br>per each Linear Foot of Building Facade<br>Requirements; Not > 300 Square Feet or<br><b>nternally Illuminated</b><br>the form of the form of | <ul> <li>&lt; 15 Square Feet</li> <li>[ ] Non-Illuminated</li> </ul> |
| $\begin{bmatrix} 1 & 2. & RC \\ \hline & 3. & FR \\ \hline & 3. & FR \\ \hline & 1 & 5. & OF \\ \hline & & & & & \\ \hline & & & & & \\ \hline & & & &$ | OOF       2 Square Feet point         EE-STANDING       2 Traffic Lanes         4 or more Traffic       4 or more Traffic         OJECTING       0.5 Square Feet         OJECTING       0.5 Square Feet         F-PREMISE       See #3 Spacing         ernally Illuminated       Image: Constraint of the set         ea of Proposed Sign       Image: Constraint of the set         idding Facade       Image: Constraint of the set         idding Facade       Image: Constraint of the set         ight to Top of Sign       Image: Constraint of the set         ight to Top of Sign       Image: Constraint of the set         istance from all Existing Off-Premise Signs with | er Linear Foot of Building Facade<br>- 0.75 Square Feet x Street Frontage<br>ic Lanes - 1.5 Square Feet x Street Fronta<br>per each Linear Foot of Building Facade<br>Requirements; Not > 300 Square Feet or<br><b>nternally Illuminated</b><br>the form of the form of | FICE USE ONLY • n Parcel:                                            |

**NOTE:** No sign may exceed 300 square feet. A separate sign clearance is required for each sign. Attach a sketch of proposed and existing signage including types, dimensions, lettering, abutting streets, alleys, easements, property lines, A SEPARATE PERMIT FROM THE BUILDING DEPARTMENT IS REQUIRED. and locations.

(Goldenrod: Code Enforcement)

| CORNER OF                                                                                                                                                                                                                      | SIGN CL<br>Community Develo<br>250 North 5th Stre<br>Grand Junction, C<br>(970) 244-1430                                                                                                           | opment Department                                                                                                                                                                                                                                                            | Clearance<br>Date Subn<br>FEE \$ <u>5</u><br>Tax Sched<br>Zone <u>(</u>                                         | nitted <u>12-11-9</u>                                                                                                                                            | 76<br>3- 39-01P                                                                                                                                                                                                                                                                                                                                                                                                                                                                                                                                                                                                                                                                                                                                                                                                                                                                                                                                                                                                                                                                                                                                                                                                                                                                                                                                                                                                                                                                                                                                                                                                                                                                                                                                                                                                                                                                                                                                                                                                                                                                                                                |                      |
|--------------------------------------------------------------------------------------------------------------------------------------------------------------------------------------------------------------------------------|----------------------------------------------------------------------------------------------------------------------------------------------------------------------------------------------------|------------------------------------------------------------------------------------------------------------------------------------------------------------------------------------------------------------------------------------------------------------------------------|-----------------------------------------------------------------------------------------------------------------|------------------------------------------------------------------------------------------------------------------------------------------------------------------|--------------------------------------------------------------------------------------------------------------------------------------------------------------------------------------------------------------------------------------------------------------------------------------------------------------------------------------------------------------------------------------------------------------------------------------------------------------------------------------------------------------------------------------------------------------------------------------------------------------------------------------------------------------------------------------------------------------------------------------------------------------------------------------------------------------------------------------------------------------------------------------------------------------------------------------------------------------------------------------------------------------------------------------------------------------------------------------------------------------------------------------------------------------------------------------------------------------------------------------------------------------------------------------------------------------------------------------------------------------------------------------------------------------------------------------------------------------------------------------------------------------------------------------------------------------------------------------------------------------------------------------------------------------------------------------------------------------------------------------------------------------------------------------------------------------------------------------------------------------------------------------------------------------------------------------------------------------------------------------------------------------------------------------------------------------------------------------------------------------------------------|----------------------|
| FREET ADE<br>ROPERTY C<br>WNER ADE                                                                                                                                                                                             | AME <u>DOTTY</u> UNDO<br>DRESS <u>437 DITA</u><br>DWNER <u>CLOTTY</u> IN UNDO<br>DRESS <u>405</u> DITA                                                                                             |                                                                                                                                                                                                                                                                              | TELEPH                                                                                                          | ENO. <u>2460112</u><br>SS <u>1055 U7E</u><br>ONE NO. <u>245-7</u>                                                                                                | 16NS<br>                                                                                                                                                                                                                                                                                                                                                                                                                                                                                                                                                                                                                                                                                                                                                                                                                                                                                                                                                                                                                                                                                                                                                                                                                                                                                                                                                                                                                                                                                                                                                                                                                                                                                                                                                                                                                                                                                                                                                                                                                                                                                                                       |                      |
| ] 2. RO<br>] 3. FR                                                                                                                                                                                                             |                                                                                                                                                                                                    | <ul> <li>2 Square Feet per Lir</li> <li>2 Traffic Lanes - 0.73</li> <li>4 or more Traffic Lan</li> <li>0.5 Square Feet per e</li> </ul>                                                                                                                                      | near Foot of B<br>5 Square Feet<br>nes - 1.5 Squa<br>each Linear Fo                                             | uilding Facade                                                                                                                                                   |                                                                                                                                                                                                                                                                                                                                                                                                                                                                                                                                                                                                                                                                                                                                                                                                                                                                                                                                                                                                                                                                                                                                                                                                                                                                                                                                                                                                                                                                                                                                                                                                                                                                                                                                                                                                                                                                                                                                                                                                                                                                                                                                |                      |
| ]       2. RO         ]       3. FR         ]       4. PR         ]       5. OF                                                                                                                                                | OF<br>EE-STANDING<br>OJECTING                                                                                                                                                                      | <ul> <li>2 Square Feet per Lir</li> <li>2 Traffic Lanes - 0.75</li> <li>4 or more Traffic Lan</li> <li>0.5 Square Feet per e</li> <li>See #3 Spacing Require</li> </ul>                                                                                                      | near Foot of B<br>5 Square Feet<br>nes - 1.5 Squa<br>each Linear Fo                                             | uilding Facade<br>x Street Frontage<br>re Feet x Street Frontage<br>ot of Building Facade<br>> 300 Square Feet or <                                              |                                                                                                                                                                                                                                                                                                                                                                                                                                                                                                                                                                                                                                                                                                                                                                                                                                                                                                                                                                                                                                                                                                                                                                                                                                                                                                                                                                                                                                                                                                                                                                                                                                                                                                                                                                                                                                                                                                                                                                                                                                                                                                                                | ed                   |
| <ul> <li>] 2. RO</li> <li>] 3. FR</li> <li>] 4. PR</li> <li>] 5. OF</li> <li>[ ] Extant</li> <li>- 5) Are</li> <li>,2,4) Bui</li> <li>- 4) Stract</li> <li>,4,5) Hei</li> </ul>                                                | OF<br>EE-STANDING<br>OJECTING<br>F-PREMISE<br>ernally Illuminated<br>ea of Proposed Sign <u>5</u><br>ilding Facade <u>15</u><br>eet Frontage <u>125</u> L                                          | 2 Square Feet per Lir<br>2 Traffic Lanes - 0.7:<br>4 or more Traffic Lan<br>0.5 Square Feet per e<br>See #3 Spacing Requi<br>Example<br>The Square Feet<br>Linear Feet<br>Linear Feet<br>Example Clearance to                                                                | hear Foot of B<br>5 Square Feet<br>nes - 1.5 Squa<br>each Linear Fo<br>irements; Not<br>hally Illumina<br>Grade | uilding Facade<br>x Street Frontage<br>re Feet x Street Frontage<br>ot of Building Facade<br>> 300 Square Feet or <                                              | < 15 Square Feet                                                                                                                                                                                                                                                                                                                                                                                                                                                                                                                                                                                                                                                                                                                                                                                                                                                                                                                                                                                                                                                                                                                                                                                                                                                                                                                                                                                                                                                                                                                                                                                                                                                                                                                                                                                                                                                                                                                                                                                                                                                                                                               | ed                   |
| ]       2. RO         ]       3. FRJ         ]       4. PR(         ]       5. OF         []       5. OF         []       Ext(         - 5)       Are         ,2,4)       Bui         - 4)       Stre         2,4,5)       Hei | OF<br>EE-STANDING<br>OJECTING<br>F-PREMISE<br>ernally Illuminated<br>ea of Proposed Sign<br>ilding Facade5<br>eet Frontage5<br>ight to Top of Sign<br>stance from all Existing Off                 | 2 Square Feet per Lir<br>2 Traffic Lanes - 0.7:<br>4 or more Traffic Lan<br>0.5 Square Feet per e<br>See #3 Spacing Requi<br>Example<br>The Square Feet<br>Linear Feet<br>Linear Feet<br>Example Clearance to                                                                | hear Foot of B<br>5 Square Feet<br>nes - 1.5 Squa<br>each Linear Fo<br>irements; Not<br>hally Illumina<br>Grade | uilding Facade<br>x Street Frontage<br>re Feet x Street Frontage<br>ot of Building Facade<br>> 300 Square Feet or <<br>ted<br>Feet<br>Feet                       | < 15 Square Feet                                                                                                                                                                                                                                                                                                                                                                                                                                                                                                                                                                                                                                                                                                                                                                                                                                                                                                                                                                                                                                                                                                                                                                                                                                                                                                                                                                                                                                                                                                                                                                                                                                                                                                                                                                                                                                                                                                                                                                                                                                                                                                               | ed                   |
| <ul> <li>] 2. RO</li> <li>] 3. FR</li> <li>] 4. PR</li> <li>] 5. OF</li> <li>[ ] Ext</li> <li>- 5) Are</li> <li>,2,4) Bui</li> <li>- 4) Stra</li> <li>,4,5) Hei</li> <li>) Dis</li> <li>Existing Sign</li> </ul>               | OF<br>EE-STANDING<br>OJECTING<br>F-PREMISE<br>ernally Illuminated<br>ea of Proposed Sign<br>ilding Facade5<br>eet Frontage5<br>ight to Top of Sign<br>stance from all Existing Off                 | 2 Square Feet per Lir<br>2 Traffic Lanes - 0.7:<br>4 or more Traffic Lan<br>0.5 Square Feet per e<br>See #3 Spacing Requi<br>Example<br>The Square Feet<br>Linear Feet<br>Linear Feet<br>Example Clearance to                                                                | hear Foot of B<br>5 Square Feet<br>nes - 1.5 Squa<br>each Linear Fo<br>irements; Not<br>hally Illumina<br>Grade | uilding Facade<br>x Street Frontage<br>re Feet x Street Frontage<br>ot of Building Facade<br>> 300 Square Feet or <<br>ted<br>Feet<br>Feet                       | < 15 Square Feet [] Non-Illuminate [] One-Illuminate [] One-Illumi | ed                   |
| <ul> <li>[ 2. RO</li> <li>] 3. FR</li> <li>] 4. PR</li> <li>] 5. OF</li> <li>[ ] Ext</li> <li>- 5) Are</li> <li>,2,4) Bui</li> <li>- 4) Stra</li> <li>,4,5) Hei</li> <li>) Dis</li> <li>Existing Sign</li> </ul>               | OF<br>EE-STANDING<br>OJECTING<br>F-PREMISE<br>ernally Illuminated<br>ea of Proposed Sign<br>ilding Facade5_<br>eet Frontage5_<br>ight to Top of Sign<br>stance from all Existing Off<br>mage/Type: | 2 Square Feet per Lir<br>2 Traffic Lanes - 0.7:<br>4 or more Traffic Lan<br>0.5 Square Feet per e<br>See #3 Spacing Requi<br>Contern<br>4 Square Feet<br>Linear Feet<br>2 Square Feet<br>2 Square Feet<br>2 Square Feet<br>3 Feet Clearance to<br>5 Foremise Signs within 60 | Grade                                                                                                           | uilding Facade<br>x Street Frontage<br>re Feet x Street Frontage<br>ot of Building Facade<br>> 300 Square Feet or <<br>ted<br>Feet<br>Feet<br>Feet               | < 15 Square Feet [] Non-Illuminate [] Non-Illuminate [] Square Feet [] Parcel: [] Square Feet [] |                      |
| <ul> <li>[ 2. RO</li> <li>] 3. FR</li> <li>] 4. PR</li> <li>] 5. OF</li> <li>[ ] Ext</li> <li>- 5) Are</li> <li>,2,4) Bui</li> <li>- 4) Stra</li> <li>,4,5) Hei</li> <li>) Dis</li> <li>Existing Sign</li> </ul>               | OF<br>EE-STANDING<br>OJECTING<br>F-PREMISE<br>ernally Illuminated<br>ea of Proposed Sign<br>ilding Facade5_<br>eet Frontage5_<br>ight to Top of Sign<br>stance from all Existing Off<br>mage/Type: | 2 Square Feet per Lir<br>2 Traffic Lanes - 0.7:<br>4 or more Traffic Lan<br>0.5 Square Feet per e<br>See #3 Spacing Requi<br>Contern<br>4 Square Feet<br>Linear Feet<br>2 Square Feet<br>2 Square Feet<br>2 Square Feet<br>3 Feet Clearance to<br>5 Foremise Signs within 60 | Grade                                                                                                           | uilding Facade<br>x Street Frontage<br>re Feet x Street Frontage<br>ot of Building Facade<br>> 300 Square Feet or <<br>ted<br>Feet<br>Feet<br>Signage Allowed on | < 15 Square Feet [] Non-Illuminate [] Non-Illuminate [] ICE USE ONLY • Parcel: [] 40 s                                                                                                                                                                                                                                                                                                                                                                                                                                                                                                                                                                                                                                                                                                                                                                                                                                                                                                                                                                                                                                                                                                                                                                                                                                                                                                                                                                                                                                                                                                                                                                                                                                                                                                                                                                                                                                                                                                                                                                                                                                         | ed<br>6q. F<br>6q. F |

**NOTE:** No sign may exceed 300 square feet. A separate sign clearance is required for each sign. Attach a sketch of proposed and existing signage including types, dimensions, lettering, abutting streets, alleys, easements, property lines, and locations. **A SEPARATE PERMIT FROM THE BUILDING DEPARTMENT IS REQUIRED.** 

| CLORADO                                                              |                                                                                            | LEARANCE<br>lopment Department<br>creet                                 | Clearance<br>Date Sub<br>FEE \$                                                | nitted <u>12-11-96</u><br>5.00                                      |                                    |
|----------------------------------------------------------------------|--------------------------------------------------------------------------------------------|-------------------------------------------------------------------------|--------------------------------------------------------------------------------|---------------------------------------------------------------------|------------------------------------|
| <b></b>                                                              | Grand Junction,<br>(970) 244-1430                                                          | CO 81501                                                                | Tax Schee<br>Zone                                                              | iule <u>2945-143</u><br>-1                                          | 2-34-019                           |
| ROPERTY O<br>WNER ADD<br>1. FLU<br>2 2. ROO                          | RESS <u>437</u> <u>PT7</u><br>WNER <u>300779</u><br>RESS <u>405</u> <u>P</u> 77<br>SH WALL | 2 Square Feet per Lin<br>2 Square Feet per Lin<br>2 Traffic Lanes - 0.7 | LICENS<br>ADDRE<br>TELEPH<br>near Foot of E<br>near Foot of E<br>5 Square Feet | SS 1055 016<br>IONE NO. 245-7<br>Building Facade<br>Building Facade |                                    |
| ] 5. OFF                                                             | DJECTING<br>Y-PREMISE<br>rnally Illuminated                                                | 0.5 Square Feet per e<br>See #3 Spacing Requ                            | each Linear Fo                                                                 | oot of Building Facade<br>> 300 Square Feet or <                    | 15 Square Feet [ ] Non-Illuminated |
|                                                                      | a of Proposed Sign<br>ding Facade <u>75</u><br>et Frontage <b>725</b>                      | 9 Square Feet<br>Linear Feet<br>Linear Feet                             |                                                                                | <b>1</b><br>Feet                                                    |                                    |
| ,2,4) Build<br>- 4) Stree<br>2,4,5) Heig                             | to Top of Sign 🥖                                                                           | Feet Clearance to Off-Premise Signs within 6                            |                                                                                | Feet                                                                |                                    |
| ,2,4) Build<br>- 4) Stree<br>,4,5) Heig                              | th to Top of Sign<br>ance from all Existing C                                              |                                                                         |                                                                                |                                                                     | CE USE ONLY •                      |
| ,2,4) Build<br>- 4) Stree<br>,4,5) Heig<br>) Dista<br>Existing Signa | to Top of Sign<br>ance from all Existing C<br>age/Type:                                    |                                                                         |                                                                                |                                                                     |                                    |
| ,2,4) Build<br>- 4) Stree<br>,4,5) Heig<br>) Dista<br>Existing Signa | to Top of Sign<br>ance from all Existing C<br>age/Type:                                    | Off-Premise Signs within 6                                              | 00 Feet                                                                        | ● FOR OFFI                                                          | Parcel:                            |
| ,2,4) Build<br>- 4) Stree<br>,4,5) Heig<br>) Dista<br>Existing Signa | th to Top of Sign<br>ance from all Existing C                                              | Off-Premise Signs within 6                                              | 00 Feet<br>Sq. Ft.                                                             | • FOR OFFIC<br>Signage Allowed on P                                 | Parcel:                            |

**NOTE:** No sign may exceed 300 square feet. A separate sign clearance is required for each sign. Attach a sketch of proposed and existing signage including types, dimensions, lettering, abutting streets, alleys, easements, property lines, and locations. <u>A SEPARATE PERMIT FROM THE BUILDING DEPARTMENT IS REQUIRED.</u>