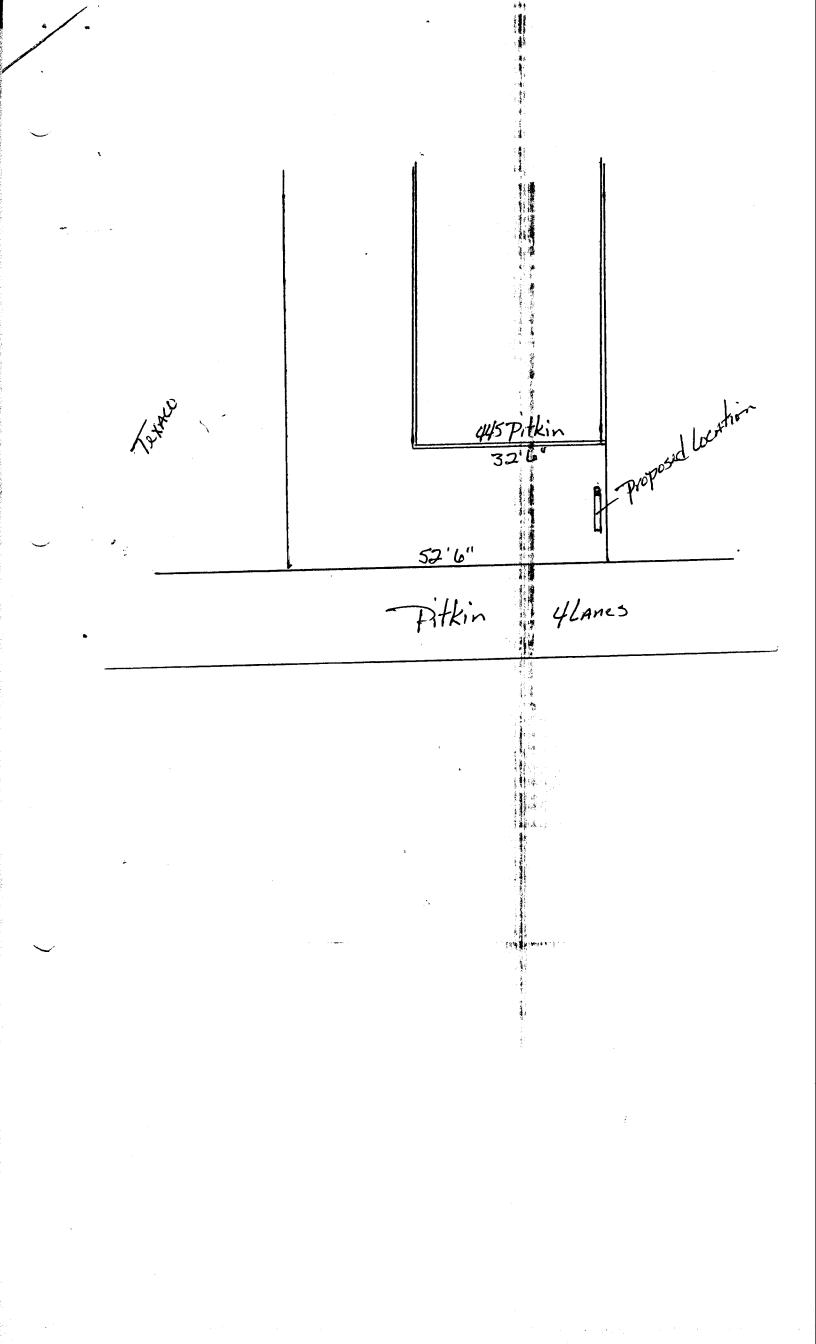

| CORNER OF                                                                                                                                                                                      | SIGN CLE<br>Community Develop<br>250 North 5th Stree<br>Grand Junction, CO<br>(970) 244-1430                                                                                                                                                         | <i>ment Department</i><br>st                                                                                                                                                                                       | Date Subn<br>FEE\$                                                                                                                                             |                                                                                                                            |             |
|------------------------------------------------------------------------------------------------------------------------------------------------------------------------------------------------|------------------------------------------------------------------------------------------------------------------------------------------------------------------------------------------------------------------------------------------------------|--------------------------------------------------------------------------------------------------------------------------------------------------------------------------------------------------------------------|----------------------------------------------------------------------------------------------------------------------------------------------------------------|----------------------------------------------------------------------------------------------------------------------------|-------------|
| STREET ADDR<br>PROPERTY OW<br>OWNER ADDR<br>[] 1. FLUS<br>[] 2. ROOI<br>] 3. FREE<br>[] 4. PROJ<br>[] 5. OFF-<br>[] Extern<br>1 - 5) Area<br>(1,2,4) Buildi<br>(1 - 4) Street<br>(2,4,5) Heigh | ESS $445$ pitkin<br>GT Cor<br>H WALL<br>F<br>E-STANDING<br>DECTING<br>PREMISE<br>nally Illuminated<br>of Proposed Sign $-40^{\circ}$<br>ng Facade $-32^{\circ}6^{\circ}$ Li<br>Frontage $-50^{\circ}6^{\circ}$ Lir<br>t to Top of Sign $-18^{\circ}$ | Square Feet S<br>Square Feet per Li<br>Square Feet per Li<br>Traffic Lanes - 0.7<br>for more Traffic La<br>0.5 Square Feet per<br>See #3 Spacing Requ<br>Inter<br>Square Feet S<br>inear Feet<br>Feet Clearance to | LICENSE<br>ADDRES<br>TELEPH<br>Inear Foot of B<br>Inear Foot of B<br>75 Square Feet<br>anes - 1.5 Squa<br>each Linear Foo<br>uirements; Not<br>nally Illuminat | uilding Facade<br>x Street Frontage<br>re Feet x Street Frontage<br>ot of Building Facade<br>> 300 Square Feet or <<br>ted | n BUD.      |
| (5) Distar<br>Existing Signag                                                                                                                                                                  |                                                                                                                                                                                                                                                      | Premise Signs within 600 Feet                                                                                                                                                                                      |                                                                                                                                                                | • FOR OFFICE USE ONLY ●                                                                                                    |             |
|                                                                                                                                                                                                | 5°, 1 J PC.                                                                                                                                                                                                                                          |                                                                                                                                                                                                                    | Sq. Ft.                                                                                                                                                        | Signage Allowed on Pa                                                                                                      | <u> </u>    |
|                                                                                                                                                                                                |                                                                                                                                                                                                                                                      |                                                                                                                                                                                                                    | Sq. Ft.                                                                                                                                                        | Building                                                                                                                   | 65 Sq. Ft.  |
|                                                                                                                                                                                                |                                                                                                                                                                                                                                                      |                                                                                                                                                                                                                    | Sq. Ft.                                                                                                                                                        | Free-Standing                                                                                                              | 150 Sq. Ft. |
| Total                                                                                                                                                                                          | Existing:                                                                                                                                                                                                                                            |                                                                                                                                                                                                                    | Sq. Ft.                                                                                                                                                        | Total Allowed:                                                                                                             | 150 Sq. Ft. |
|                                                                                                                                                                                                |                                                                                                                                                                                                                                                      | The standing                                                                                                                                                                                                       | Sq. Ft.                                                                                                                                                        | Total Allowed:                                                                                                             | 160         |