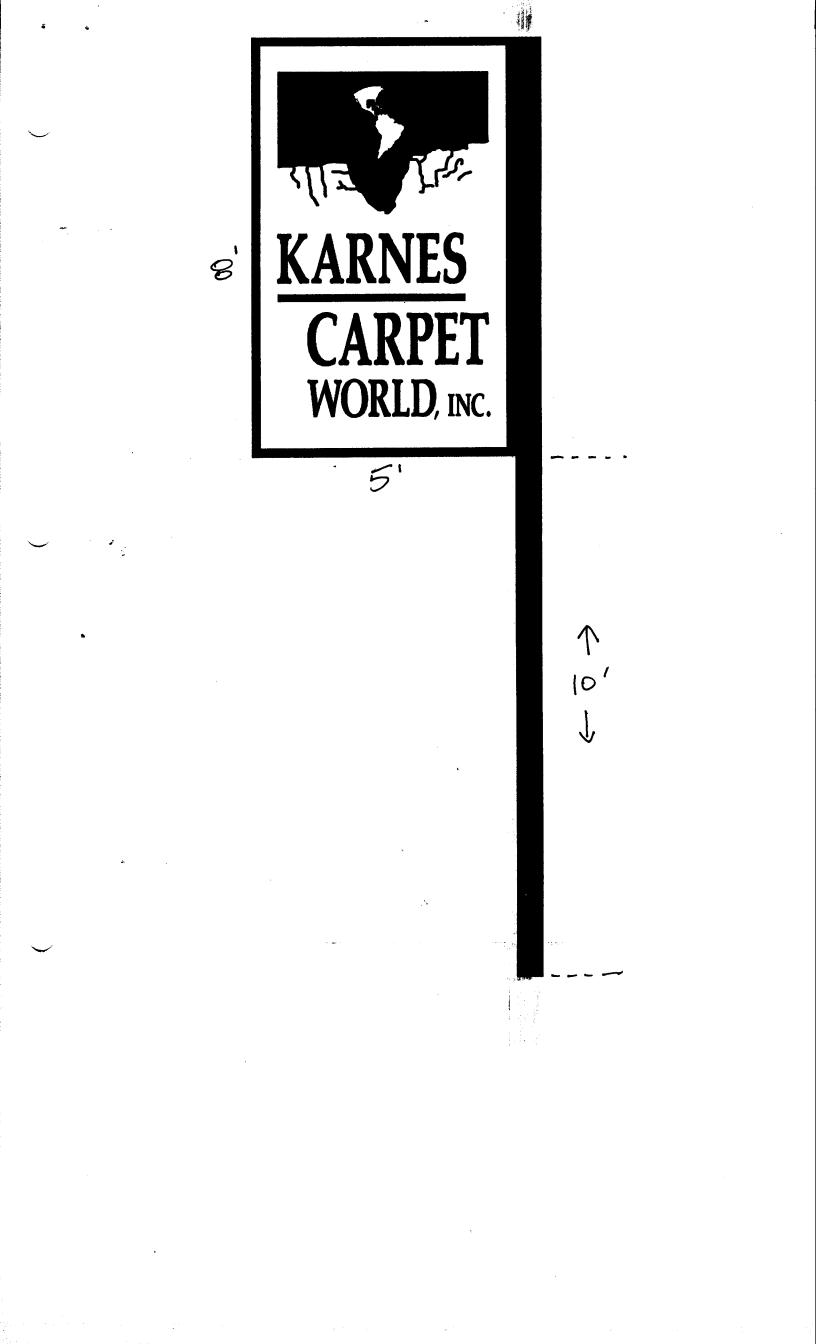

| CORNER OF                                                                                                                                                                                      | SIGN CLE<br>Community Develop<br>250 North 5th Stree<br>Grand Junction, CO<br>(970) 244-1430                                                                                                                                                         | <i>ment Department</i><br>st                                                                                                                                                                                       | Date Subn<br>FEE\$                                                                                                                                             |                                                                                                                            |             |
|------------------------------------------------------------------------------------------------------------------------------------------------------------------------------------------------|------------------------------------------------------------------------------------------------------------------------------------------------------------------------------------------------------------------------------------------------------|--------------------------------------------------------------------------------------------------------------------------------------------------------------------------------------------------------------------|----------------------------------------------------------------------------------------------------------------------------------------------------------------|----------------------------------------------------------------------------------------------------------------------------|-------------|
| STREET ADDR<br>PROPERTY OW<br>OWNER ADDR<br>[] 1. FLUS<br>[] 2. ROOI<br>] 3. FREE<br>[] 4. PROJ<br>[] 5. OFF-<br>[] Extern<br>1 - 5) Area<br>(1,2,4) Buildi<br>(1 - 4) Street<br>(2,4,5) Heigh | ESS $445$ pitkin<br>GT Cor<br>H WALL<br>F<br>E-STANDING<br>DECTING<br>PREMISE<br>nally Illuminated<br>of Proposed Sign $-40^{\circ}$<br>ng Facade $-32^{\circ}6^{\circ}$ Li<br>Frontage $-50^{\circ}6^{\circ}$ Lir<br>t to Top of Sign $-18^{\circ}$ | Square Feet S<br>Square Feet per Li<br>Square Feet per Li<br>Traffic Lanes - 0.7<br>for more Traffic La<br>0.5 Square Feet per<br>See #3 Spacing Requ<br>Inter<br>Square Feet S<br>inear Feet<br>Feet Clearance to | LICENSE<br>ADDRES<br>TELEPH<br>Inear Foot of B<br>Inear Foot of B<br>75 Square Feet<br>anes - 1.5 Squa<br>each Linear Foo<br>uirements; Not<br>nally Illuminat | uilding Facade<br>x Street Frontage<br>re Feet x Street Frontage<br>ot of Building Facade<br>> 300 Square Feet or <<br>ted | n BUD.      |
| (5) Distar<br>Existing Signag                                                                                                                                                                  |                                                                                                                                                                                                                                                      | Premise Signs within 600 Feet                                                                                                                                                                                      |                                                                                                                                                                | • FOR OFFICE USE ONLY ●                                                                                                    |             |
|                                                                                                                                                                                                | 5°, 1 J PC.                                                                                                                                                                                                                                          |                                                                                                                                                                                                                    | Sq. Ft.                                                                                                                                                        | Signage Allowed on Pa                                                                                                      | <u> </u>    |
|                                                                                                                                                                                                |                                                                                                                                                                                                                                                      |                                                                                                                                                                                                                    | Sq. Ft.                                                                                                                                                        | Building                                                                                                                   | 65 Sq. Ft.  |
|                                                                                                                                                                                                |                                                                                                                                                                                                                                                      |                                                                                                                                                                                                                    | Sq. Ft.                                                                                                                                                        | Free-Standing                                                                                                              | 150 Sq. Ft. |
| Total                                                                                                                                                                                          | Existing:                                                                                                                                                                                                                                            |                                                                                                                                                                                                                    | Sq. Ft.                                                                                                                                                        | Total Allowed:                                                                                                             | 150 Sq. Ft. |
|                                                                                                                                                                                                |                                                                                                                                                                                                                                                      | The standing                                                                                                                                                                                                       | Sq. Ft.                                                                                                                                                        | Total Allowed:                                                                                                             | 160         |