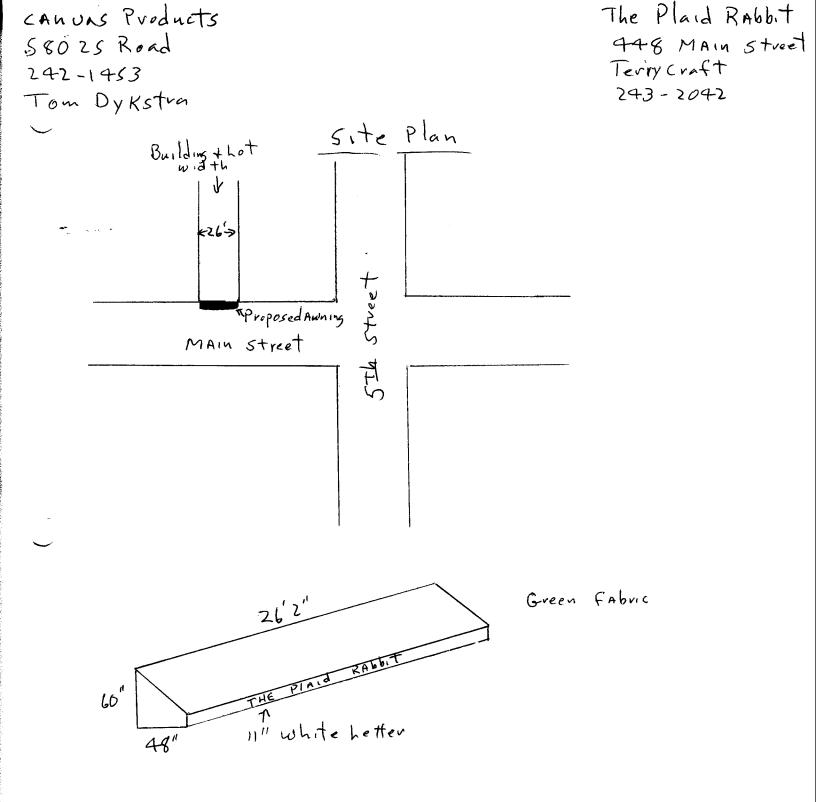

|                                                                                                                                                           | SIGN CLEARANCE                                                                                                                                                                                                                                                                                                                                                                                                                                                                                                                                                                                                                                                                                                                                              | V                                                                                                                                                                    |                                                                                                                                                                                        |                                                                |
|-----------------------------------------------------------------------------------------------------------------------------------------------------------|-------------------------------------------------------------------------------------------------------------------------------------------------------------------------------------------------------------------------------------------------------------------------------------------------------------------------------------------------------------------------------------------------------------------------------------------------------------------------------------------------------------------------------------------------------------------------------------------------------------------------------------------------------------------------------------------------------------------------------------------------------------|----------------------------------------------------------------------------------------------------------------------------------------------------------------------|----------------------------------------------------------------------------------------------------------------------------------------------------------------------------------------|----------------------------------------------------------------|
| COLORADO                                                                                                                                                  |                                                                                                                                                                                                                                                                                                                                                                                                                                                                                                                                                                                                                                                                                                                                                             | ClearanceN                                                                                                                                                           | o. 575760                                                                                                                                                                              |                                                                |
|                                                                                                                                                           | Community Development Department                                                                                                                                                                                                                                                                                                                                                                                                                                                                                                                                                                                                                                                                                                                            | Date Subm                                                                                                                                                            | itted <u>9-17-96</u>                                                                                                                                                                   |                                                                |
|                                                                                                                                                           | 250 North 5th Street                                                                                                                                                                                                                                                                                                                                                                                                                                                                                                                                                                                                                                                                                                                                        | FEE \$                                                                                                                                                               | 250                                                                                                                                                                                    |                                                                |
|                                                                                                                                                           | Grand Junction, CO 81501                                                                                                                                                                                                                                                                                                                                                                                                                                                                                                                                                                                                                                                                                                                                    |                                                                                                                                                                      | le <u>2945-14</u>                                                                                                                                                                      | 3-16-015                                                       |
| <b></b>                                                                                                                                                   | (970) 244-1430                                                                                                                                                                                                                                                                                                                                                                                                                                                                                                                                                                                                                                                                                                                                              | Zone                                                                                                                                                                 | B-2                                                                                                                                                                                    |                                                                |
| STREET ADD                                                                                                                                                | ME THE Plaid Rabbit<br>RESS 448 Mainstreet<br>WNER Virginia Ruso                                                                                                                                                                                                                                                                                                                                                                                                                                                                                                                                                                                                                                                                                            | LICENSE<br>ADDRESS                                                                                                                                                   | 58025                                                                                                                                                                                  | Road                                                           |
| OWNER ADD                                                                                                                                                 | •                                                                                                                                                                                                                                                                                                                                                                                                                                                                                                                                                                                                                                                                                                                                                           |                                                                                                                                                                      | $\frac{242-l}{1}$                                                                                                                                                                      | 453                                                            |
| [X] 1. FLU<br>[] 2. RO<br>[] 3. FRF<br>[] 4. PR(                                                                                                          | JSH WALL2 Square Feet per LingOF2 Square Feet per LingCE-STANDING2 Traffic Lanes - 0.74 or more Traffic Lanes0.5OJECTING0.5 Square Feet per Ling                                                                                                                                                                                                                                                                                                                                                                                                                                                                                                                                                                                                            | near Foot of Bu<br>near Foot of Bu<br>5 Square Feet x<br>nes - 1.5 Square<br>each Linear Foo                                                                         | ilding Facade<br>ilding Facade<br>Street Frontage<br>e Feet x Street Frontage                                                                                                          |                                                                |
| [X] 1. FLU<br>[] 2. RO<br>[] 3. FRF<br>[] 4. PRO<br>[] 5. OFT                                                                                             | USH WALL2 Square Feet per LitOF2 Square Feet per LitCE-STANDING2 Traffic Lanes - 0.74 or more Traffic LaOJECTING0.5 Square Feet per CG-PREMISESee #3 Spacing Require                                                                                                                                                                                                                                                                                                                                                                                                                                                                                                                                                                                        | near Foot of Bu<br>near Foot of Bu<br>5 Square Feet x<br>nes - 1.5 Square<br>each Linear Foo                                                                         | ilding Facade<br>ilding Facade<br>Street Frontage<br>e Feet x Street Frontage<br>t of Building Facade<br>> 300 Square Feet or <                                                        |                                                                |
| [X] 1. FLU<br>[] 2. RO<br>[] 3. FRH<br>[] 4. PRO<br>[] 5. OFI<br>[] Exte<br>[] Exte<br>(1,2,4) Buil<br>(1 - 4) Stre<br>(2,4,5) Heig                       | USH WALL2 Square Feet per LingOF2 Square Feet per LingCE-STANDING2 Traffic Lanes - 0.74 or more Traffic Lanes0.74 or more Traffic Lanes0.5OJECTING0.5 Square Feet per constraintsS-PREMISESee #3 Spacing Require                                                                                                                                                                                                                                                                                                                                                                                                                                                                                                                                            | near Foot of Bu<br>near Foot of Bu<br>5 Square Feet x<br>nes - 1.5 Square<br>each Linear Foo<br>irrements; Not 2<br>nally Illuminate                                 | ilding Facade<br>ilding Facade<br>Street Frontage<br>e Feet x Street Frontage<br>t of Building Facade<br>> 300 Square Feet or <                                                        | 15 Square Feet                                                 |
| [X] 1. FLU<br>[] 2. ROG<br>[] 3. FRH<br>[] 4. PRG<br>[] 5. OFI<br>[] Exte<br>(1,2,4) Buil<br>(1 - 4) Stre<br>(2,4,5) Heig                                 | USH WALL 2 Square Feet per Lit   OF 2 Square Feet per Lit   OF 2 Square Feet per Lit   CE-STANDING 2 Traffic Lanes - 0.7   4 or more Traffic La 0.5 Square Feet per G   OJECTING 0.5 Square Feet per G   See #3 Spacing Requirements 1 Interr   a of Proposed Sign 20   square Feet 1 Interr   a of Proposed Sign 20   Square Feet 1 Interr   a of Proposed Sign 20   Square Feet 1 Interr   a of Proposed Sign 20   Square Feet 1 Interr   a of Proposed Sign 20   Square Feet 1 Interr   a of Proposed Sign 20   Square Feet 1 Interr   a of Proposed Sign 20   Square Feet 1 Interr   a of Proposed Sign 20   Square Feet 1 Interr   a of Proposed Sign 20   Square Feet 1 Interr   a of Proposed Sign 20   Square Feet 1 Interr   A of Proposed Sign 20 | near Foot of Bu<br>near Foot of Bu<br>5 Square Feet x<br>nes - 1.5 Square<br>each Linear Foo<br>irrements; Not 2<br>nally Illuminate                                 | ilding Facade<br>ilding Facade<br>Street Frontage<br>e Feet x Street Frontage<br>t of Building Facade<br>> 300 Square Feet or <<br>ed<br>Feet<br>Feet                                  | 15 Square Feet                                                 |
| [X] 1. FLU<br>[ ] 2. ROG<br>[ ] 3. FRH<br>[ ] 4. PRG<br>[ ] 5. OFI<br>[ ] Extee<br>- 5) Area<br>(1,2,4) Buil<br>(1 - 4) Stree<br>(2,4,5) Heig<br>(5) Dist | USH WALL 2 Square Feet per Lit   DF 2 Square Feet per Lit   DF 2 Square Feet per Lit   DE-STANDING 2 Traffic Lanes - 0.7   4 or more Traffic La 0.5 Square Feet per of   DJECTING 0.5 Square Feet per of   CF-PREMISE See #3 Spacing Requirements   a of Proposed Sign 20   square Feet Linear Feet   ding Facade 25   Linear Feet Linear Feet   ght to Top of Sign Feet   gae/Type: Signs within 6                                                                                                                                                                                                                                                                                                                                                         | near Foot of Bu<br>near Foot of Bu<br>5 Square Feet x<br>nes - 1.5 Square<br>each Linear Foo<br>irrements; Not 2<br>nally Illuminate                                 | ilding Facade<br>ilding Facade<br>Street Frontage<br>e Feet x Street Frontage<br>t of Building Facade<br>> 300 Square Feet or <<br>ed<br>Feet<br>Feet                                  | 15 Square Feet<br>[X Non-Illuminated<br>E USE ONLY •           |
| [X] 1. FLU<br>[ ] 2. ROG<br>[ ] 3. FRH<br>[ ] 4. PRG<br>[ ] 5. OFI<br>[ ] Extee<br>- 5) Area<br>(1,2,4) Buil<br>(1 - 4) Stree<br>(2,4,5) Heig<br>(5) Dist | USH WALL 2 Square Feet per Lit   OF 2 Square Feet per Lit   OF 2 Square Feet per Lit   CE-STANDING 2 Traffic Lanes - 0.7   4 or more Traffic La 0.5 Square Feet per G   OJECTING 0.5 Square Feet per G   See #3 Spacing Requirements 1 Interr   a of Proposed Sign 20   square Feet 1 Interr   a of Proposed Sign 20   Square Feet 1 Interr   a of Proposed Sign 20   Square Feet 1 Interr   a of Proposed Sign 20   Square Feet 1 Interr   a of Proposed Sign 20   Square Feet 1 Interr   a of Proposed Sign 20   Square Feet 1 Interr   a of Proposed Sign 20   Square Feet 1 Interr   a of Proposed Sign 20   Square Feet 1 Interr   a of Proposed Sign 20   Square Feet 1 Interr   a of Proposed Sign 20   Square Feet 1 Interr   A of Proposed Sign 20 | near Foot of Bu<br>near Foot of Bu<br>5 Square Feet x<br>nes - 1.5 Square<br>each Linear Foo<br>irements; Not 2<br>nally Illuminate<br>0 Grade<br>00 Feet            | ilding Facade<br>ilding Facade<br>Street Frontage<br>e Feet x Street Frontage<br>t of Building Facade<br>> 300 Square Feet or <<br>ed<br>Feet<br>Feet<br>Feet<br>Feet                  | 15 Square Feet<br>[X Non-Illuminated<br>E USE ONLY •           |
| [X] 1. FLU<br>[ ] 2. ROG<br>[ ] 3. FRH<br>[ ] 4. PRG<br>[ ] 5. OFI<br>[ ] Extee<br>- 5) Area<br>(1,2,4) Buil<br>(1 - 4) Stree<br>(2,4,5) Heig<br>(5) Dist | USH WALL 2 Square Feet per Lit   DF 2 Square Feet per Lit   DF 2 Square Feet per Lit   DE-STANDING 2 Traffic Lanes - 0.7   4 or more Traffic La 0.5 Square Feet per of   DJECTING 0.5 Square Feet per of   CF-PREMISE See #3 Spacing Requirements   a of Proposed Sign 20   square Feet Linear Feet   ding Facade 25   Linear Feet Linear Feet   ght to Top of Sign Feet   gae/Type: Signs within 6                                                                                                                                                                                                                                                                                                                                                         | near Foot of Bu<br>near Foot of Bu<br>5 Square Feet x<br>nes - 1.5 Square<br>each Linear Foo<br>irements; Not 2<br>nally Illuminate<br>0 Grade<br>00 Feet<br>Sq. Ft. | ilding Facade<br>ilding Facade<br>Street Frontage<br>e Feet x Street Frontage<br>t of Building Facade<br>> 300 Square Feet or <<br>ed<br>Feet<br>Feet<br>Feet<br>Signage Allowed on Pa | 15 Square Feet<br>[X Non-Illuminated<br>E USE ONLY ●<br>arcel: |

NOTE: No sign may exceed 300 square feet. A separate sign clearance is required for each sign. Attach a sketch of proposed and existing signage including types, dimensions, lettering, abutting streets, alleys, easements, property lines, and locations. A SEPARATE PERMIT FROM THE BUILDING DEPARTMENT IS REQUIRED.